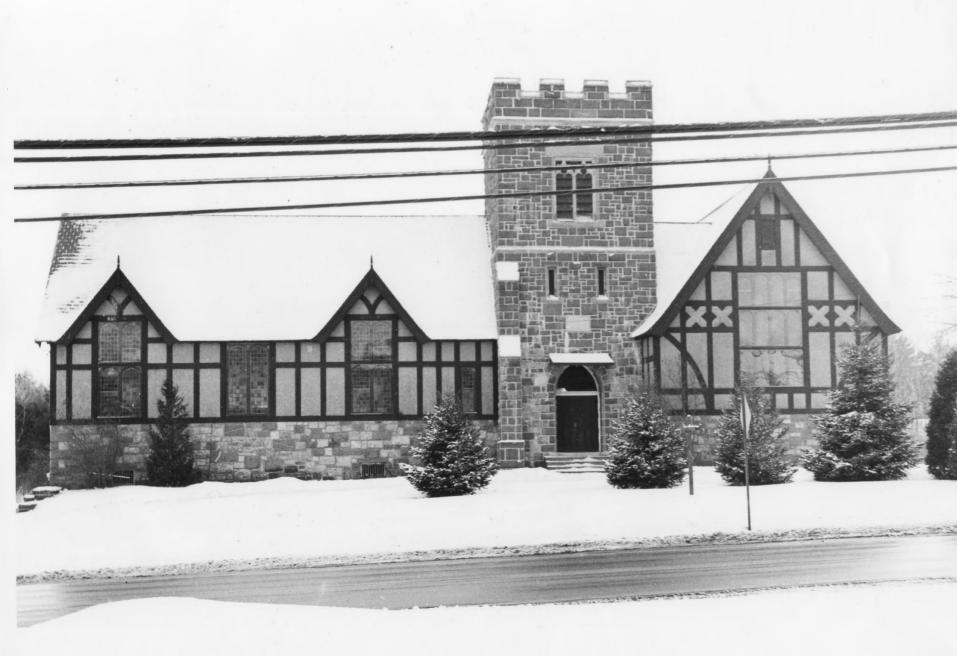

## NATIONAL REGISTER OF HISTORIC PLACES PROPERTY PHOTOGRAPH FORM: NEW HAMPSHIRE

Historic Name:

Searles School & Chapel

Common Name:

same

NR District:

Address:

Range Road

City/Town/State: Photographer:

Windham, N.H. 03087

Robert A. Skinner

Negative with:

photographer

Description:

Northwest (front) elevation

JAN 1 1 1982 Photo Number

2/23/81

Photographer facing N NE E SE S SW W NW

Photo Date:

8 1981