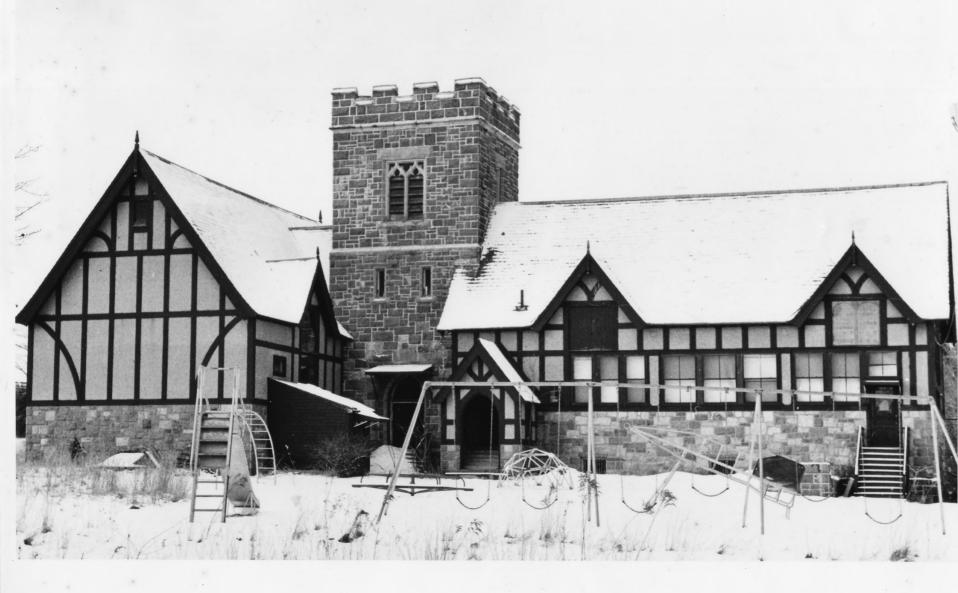

## NATIONAL REGISTER OF HISTORIC PLACES PROPERTY PHOTOGRAPH FORM: NEW HAMPSHIRE

Historic Name:

Searles School & Chapel

Common Name:

same

NR District:

Address: Range Road

City/Town/State: Windham, N.H. 03087

Photographer:

Robert A. Skinner

Negative with:

photographer

Description:

Southeast (back) elevation.

JAN 1 1 1982 Photo Number

Photographer facing N NE E SE S SW W NW Photo Date:

2/23/31

of 8 1981 DEC