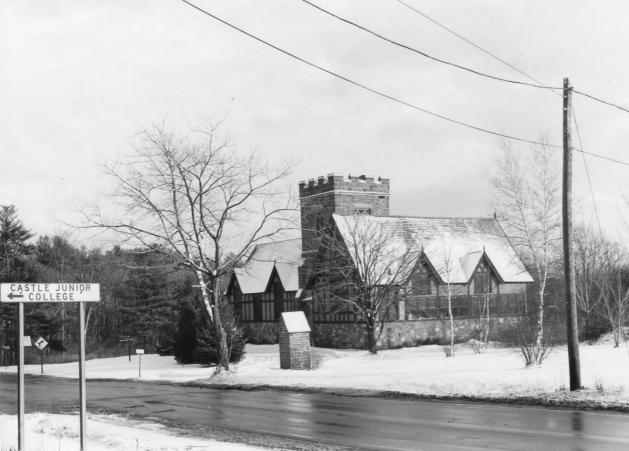

## NATIONAL REGISTER OF HISTORIC PLACES PROPERTY PHOTOGRAPH FORM: NEW HAMPSHIRE

Searles School & Chapel Historic Name: same

**NR** District:

Address:

Common Name:

Range Road

Windham, N.H. 03037 City/Town/State: Robert A. Skinner Photographer:

photographer Negative with:

Northwest (front) and southwest (side) elevations. Description:

JAN 1 1 1982

8 1981 Number of 2/23/31 Photo Date:

Photographer facing N NE E SE S SW W NW