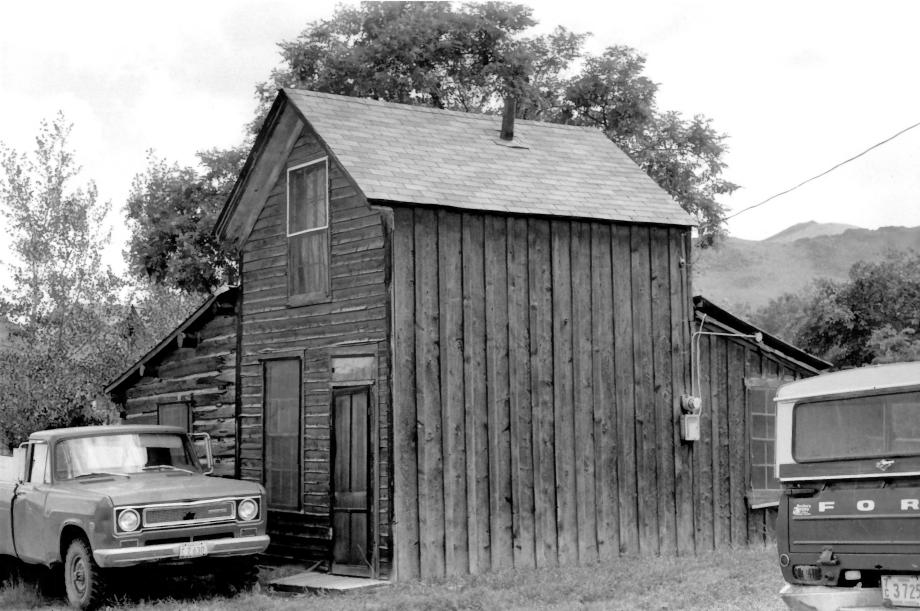

Old Challis Historic District, Site #1
Frame and Log House (building 4)
Third Street,
Challis, Custer, Idaho

Photographer: Brian Attebery July, 1980

Negative on file at: Idaho State Historical Society Boise, Idaho

View from Northeast

Photograph 4 of 4

JEC 3 1980

OCT 6 1980