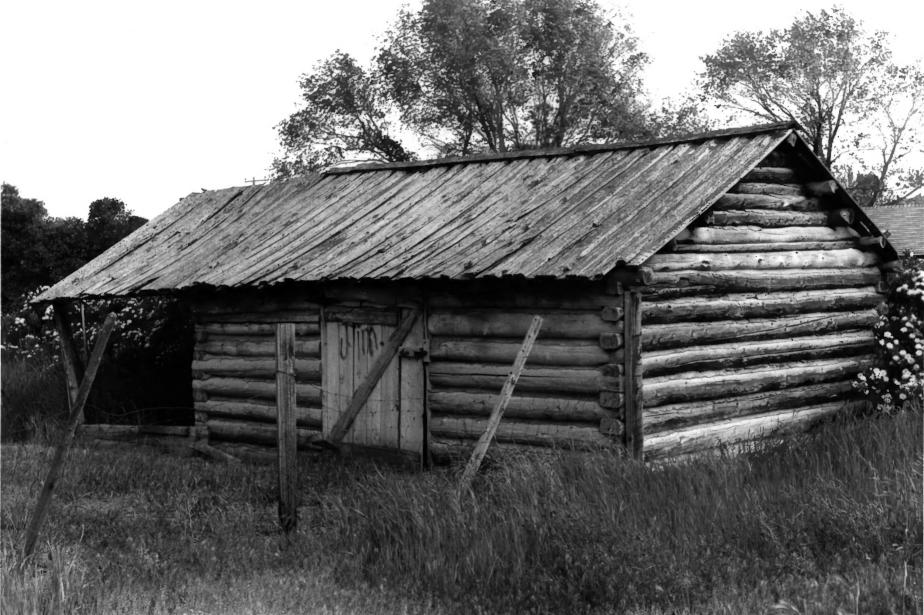

View from Southwest

Photograph 2 of 4

DEC 3 1980

OCT 6 1980

Challis Multiple Resource area Historic Resources of Challis (Partial Inventory: Architectural Properties)

Old Challis Historic District, Site #1
Log House III (building 3)
Second Street,
Challis, Custer, Idaho

Photographer: Brian Attebery July, 1980

Negative on file at: Idaho State Historical Society Boise, Idaho

View from Northwest

Photograph 3 of 4

DEC 3 1980

Challe Multiple Resource area.
Historic Resources of Challis (Partial Inventory:
Architectural Properties)