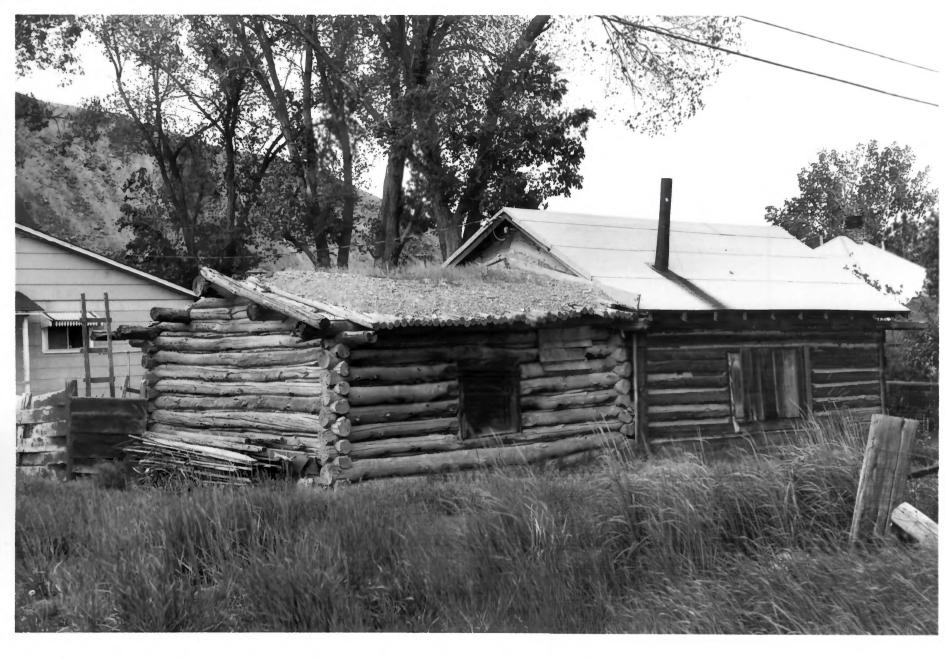

Challie Multiple Resource area Historic Resources of Challis (Partial Inventory: Architectural Properties)

Old Challis Historic District, Site #1
Log House I (building 1)
Second Street,
Challis, Custer, Idaho

Photographer: Brian Attebery July, 1980

Negative on file at: Idaho State Historical Society Boise, Idaho

View from Southwest

Photograph 1 of 4

0861 8 030

Challis Multiple Resource Area Historic Resources of Challis (Partial Inventory: Architectural Properties)