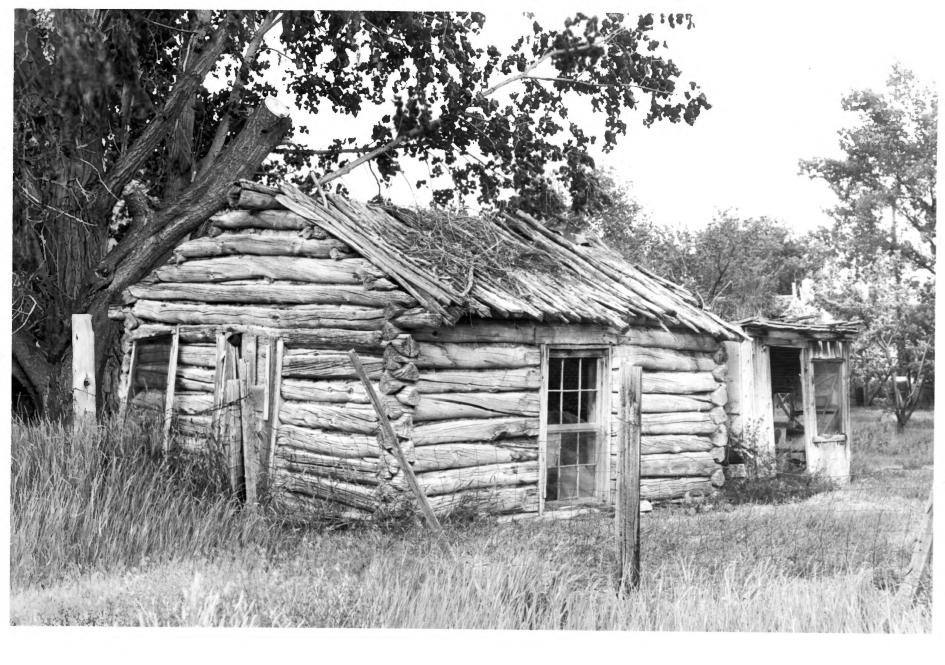

Old Challis Historic District, Site #1
Log House II (building 2)
Second Street,
Challis, Custer, Idaho

Photographer: Brian Attebery July, 1980

Negative on file at: Idaho State Historical Society Boise, Idaho

View from Southwest

Photograph 2 of 4

DEC 3 1980

OCT 6 1980

Challis Multiple Resource area Historic Resources of Challis (Partial Inventory: Architectural Properties)

Old Challis Historic District, Site #1
Log House III (building 3)
Second Street,
Challis, Custer, Idaho