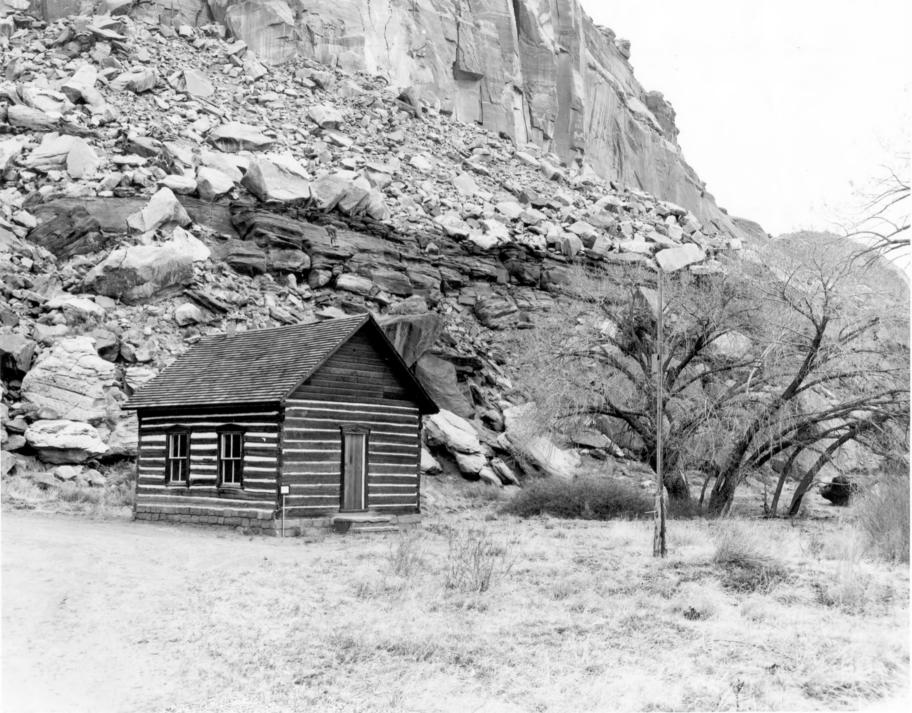

|    | <b>PROPERTY PHOTOGRAPH FORM</b><br>(Type all entries - attach to or enclose with photograph) |                                                      |              | FOR NPS USE ONLY                                                                                               |     |
|----|----------------------------------------------------------------------------------------------|------------------------------------------------------|--------------|----------------------------------------------------------------------------------------------------------------|-----|
|    |                                                                                              |                                                      |              | ENTRY NUMBER                                                                                                   | DAT |
| 1. | NAME                                                                                         |                                                      |              | ILD NO ISIL                                                                                                    |     |
|    | COMMON:                                                                                      | Fruita School                                        | house        |                                                                                                                |     |
| _  | AND/OR HISTORIC:                                                                             |                                                      |              | The second s |     |
| 2. | LOCATION                                                                                     |                                                      |              |                                                                                                                |     |
|    | STREET AND NUMBER:                                                                           |                                                      |              |                                                                                                                |     |
|    |                                                                                              | North side of Highway #24                            |              |                                                                                                                |     |
|    | CITY OR TOWN:                                                                                |                                                      |              |                                                                                                                |     |
|    |                                                                                              | Fruita                                               |              |                                                                                                                |     |
|    | STATE:                                                                                       |                                                      | CODE COUNTY: |                                                                                                                | co  |
|    |                                                                                              | Utah                                                 | 49           | Wayne                                                                                                          | 0   |
| 3. | PHOTO REFERENCE                                                                              |                                                      |              |                                                                                                                |     |
|    | PHOTO CREDIT:                                                                                | National Park Service                                |              |                                                                                                                |     |
|    | DATE OF PHOTO: April 1971                                                                    |                                                      |              |                                                                                                                |     |
|    | NEGATIVE FILED AT:                                                                           | Capitol Reef National Monument<br>Torrey, Utah 84775 |              |                                                                                                                |     |
| ~  |                                                                                              |                                                      |              |                                                                                                                |     |
| 4  | IQUITI ICATION                                                                               |                                                      |              |                                                                                                                |     |
|    | DESCRIBE VIEW, DIRECTION, ETC.                                                               |                                                      |              |                                                                                                                |     |
|    |                                                                                              |                                                      |              |                                                                                                                |     |
|    |                                                                                              | Front of building - looking northeast                |              |                                                                                                                |     |