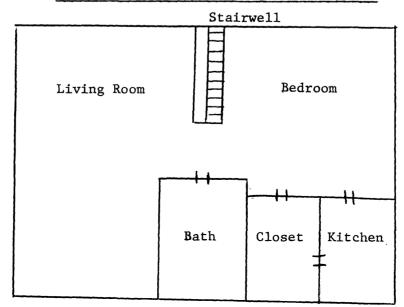

## SECOND FLOOR SKETCH OF ORIGINAL BUILDING

Living Quarters for Supervisor 1914-1930

## DESCRIBE THE PRESENT AND ORIGINAL (IF KNOWN) PHYSICAL APPEARANCE

The original building was constructed in 1910 by the Coal Operator's Association to be used for meetings of the Association. The structure was a two-story building of red brick. The first floor was used for offices and the second floor was living quarters for the U.S. Bureau of Mines supervisor after they had purchased the building in 1914 (see sketch). Shortly after the Bureau of Mines purchase in 1914, a one-story wing was added to the original structure to be used as a "mock mine" to train miners in rescue and safety operations. This was filled with dust and gas to simulate actual rescue conditions.