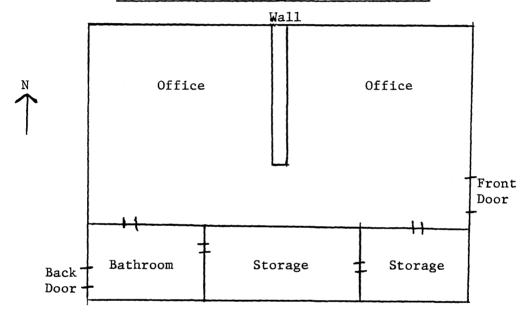

## FIRST FLOOR SKETCH OF ORIGINAL BUILDING

## DESCRIBE THE PRESENT AND ORIGINAL (IF KNOWN) PHYSICAL APPEARANCE

The original building was constructed in 1910 by the Coal Operator's Association to be used for meetings of the Association. The structure was a two-story building of red brick. The first floor was used for offices and the second floor was living quarters for the U.S. Bureau of Mines supervisor after they had purchased the building in 1914 (see sketch). Shortly after the Bureau of Mines purchase in 1914, a one-story wing was added to the original structure to be used as a "mock mine" to train miners in rescue and safety operations. This was filled with dust and gas to simulate actual rescue conditions.

A garage to the west was used for parking by the Mine Safety supervisor and as a storage facility for "breathing apparatus" equipment.

The original two-story building and the one-story wing on the north are now painted tan with brown trim. It currently houses offices for the U.S. Department of Labor-Mine Safety and Health Administration which serves a six-state area. The interior of the first-story has been converted into four modern offices. A hallway divides the first floor with two offices on each side. The hallway contains a display of mine safety and rescue equipment. The second floor is used for storage. The garage is no longer used. The building is in excellent condition and is an attractive architectural asset to the neighborhood. An exhibit of mine safety and rescue equipment is on display in the hall between the offices. The "mock mine" has been filled in.