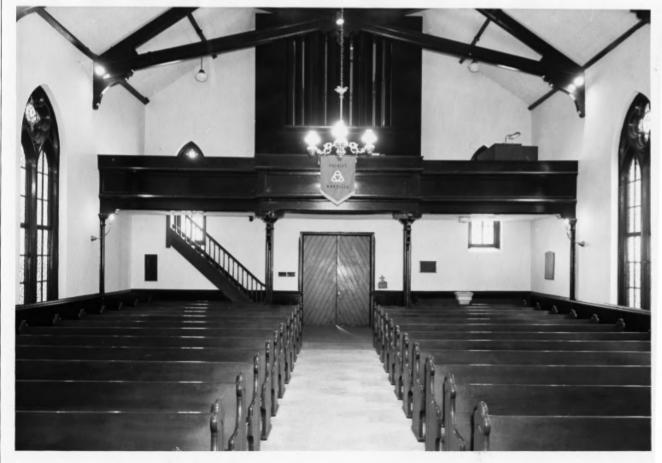

Trinity Episcopal Church Danville

Boyle County Kentucky

Boyle County APR 1 4 1977

Frank H. Heck October, 1976.

SEP 15 1977

Photo 1 Taken from the northwest showing the facade of the church.



Trinity Episcopal Church

Danville

Boyle County

APR 1 4 1977

Kentucky

Frank H. Heck October, 1976.

SEP 15 1977

Photo 4. Interior photo of the church showing the chancel.



Trinity Episcopal Church
Danville
Boyle County

APR 14 1977

Frank H. Heck October, 1976.

Kentucky

SEP 15 1977

Photo. 35 Taken from the north showing the east side. The door in the background opens into the Parish house.



Trinity Episcopal Church
Danville
Boyle County

Kentucky

APR 14 1977

Frank H. Heck October, 1976.

Photo 5. Interior photo showing the detail of the lancet windows in the chancel.

SEP 15 1977



Trinity Episcopal Church
Danville
Boyle County APR 1 & 1977
Kentucky

Frank H. Heck October, 1976

Photo 6% Interior photo showing the choir loft in the back of the church (north).

SEP 15 1977