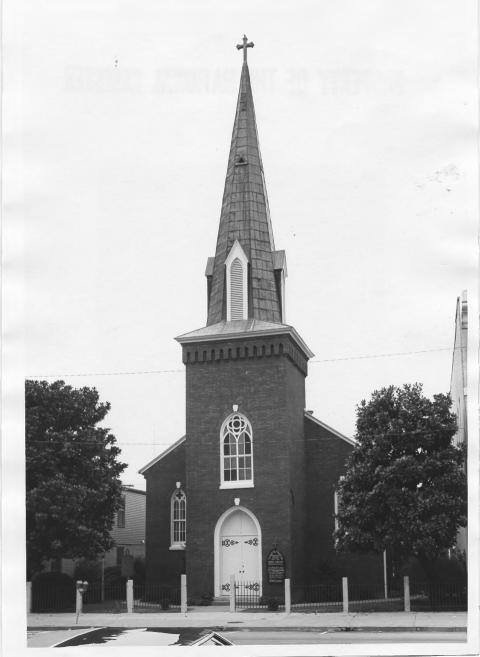

Boyle County Kentucky

Boyle County APR 1 4 1977

Frank H. Heck October, 1976.

SEP 15 1977

Photo 1 Taken from the northwest showing the facade of the church.

Trinity Episcopal Church

Danville

Boyle County