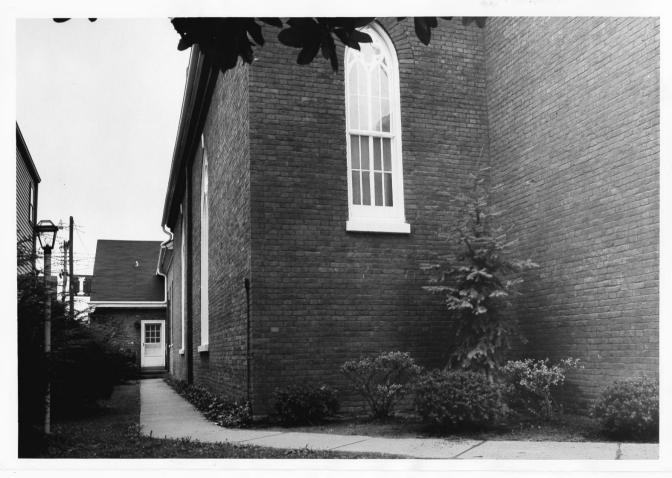

Kentucky

SEP 15 1977

Photo. 35 Taken from the north showing the east side. The door in the background opens into the Parish house.

Trinity Episcopal Church
Danville
Boyle County

Kentucky

APR 14 1977

Frank H. Heck October, 1976.