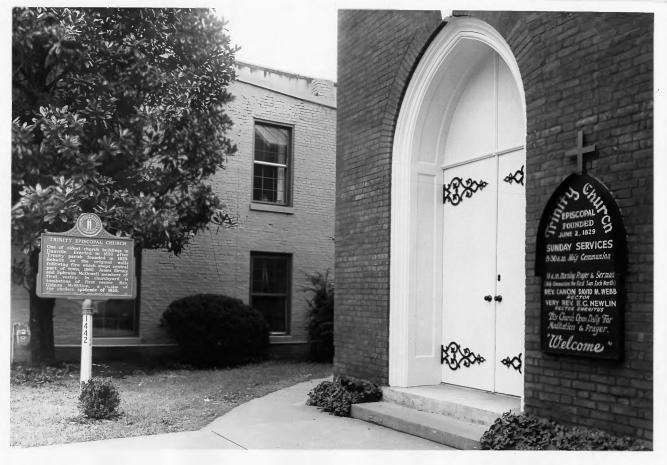

Trinity Episcopal Church
Danville
Boyle County
Kentucky

APR 1 4 1977

Frank H. Heck October, 1976.

Photo 2 Taken from the northwest showing the detail of the front entrance.

SEP 1 5 1977

Trinity Episcopal Church Danville