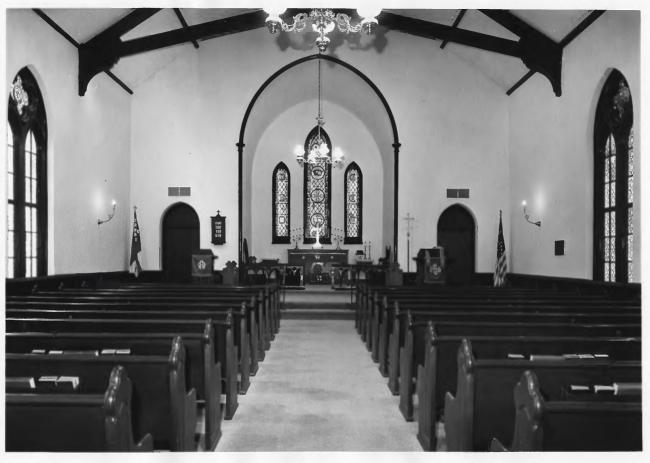

APR 1 4 1977

Kentucky

Frank H. Heck October, 1976.

SEP 15 1977

Photo 4. Interior photo of the church showing the chancel.

Trinity Episcopal Church
Danville
Boyle County

APR 14 1977

Frank H. Heck October, 1976.