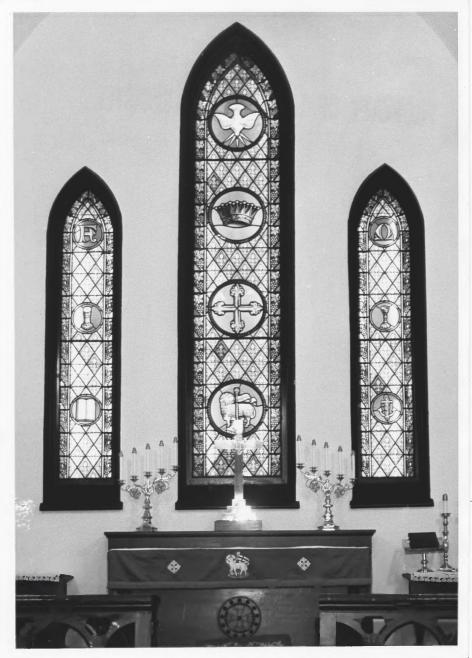

Photo 5. Interior photo showing the detail of the lancet windows in the chancel.

SEP 15 1977

Trinity Episcopal Church
Danville
Boyle County APR 1 & 1977
Kentucky

Frank H. Heck October, 1976

Photo 6% Interior photo showing the choir loft in the back of the church (north).