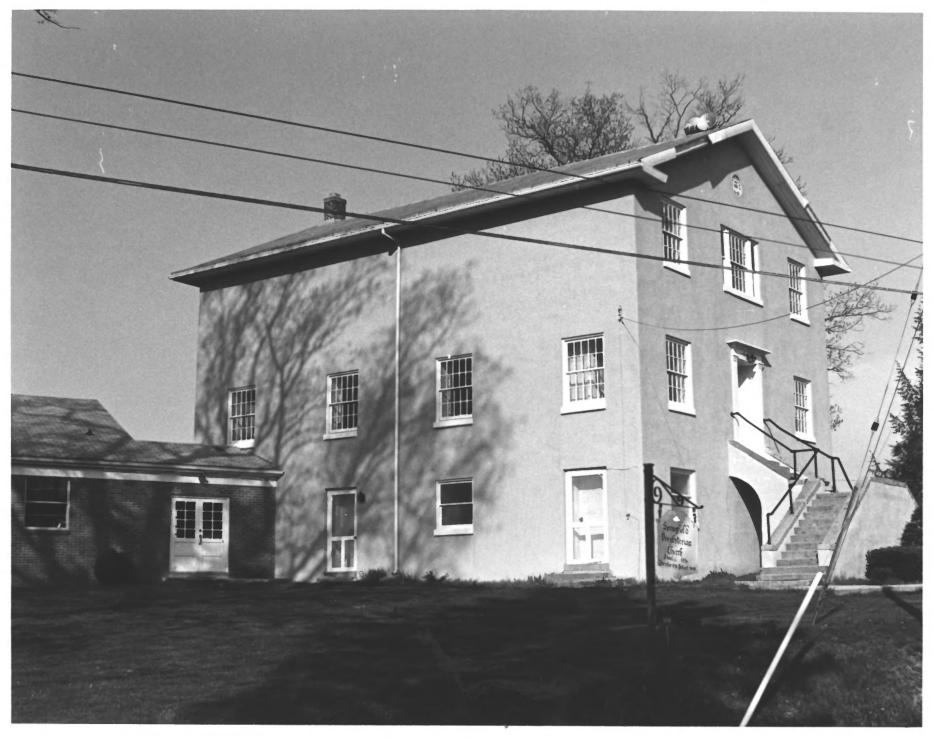

- 1. CARR-269 Springfield Presbyterian Church
- 2. Carroll Co., Maryland
- 3. Joe Getty
- 4. October 1984
- Maryland Historical Trust, Annapolis, MD
  North & West Elev. (camera facing S.E.)
  4/12

- CARR-269 Springfield Presbyterian Church
  Carroll Co., Maryland
- 3. Joe Getty
- 4. October 1984
- 5. Maryland Historical Trust, Annapolis, MD
- 6. Main entrance detail
- 7. 5/12