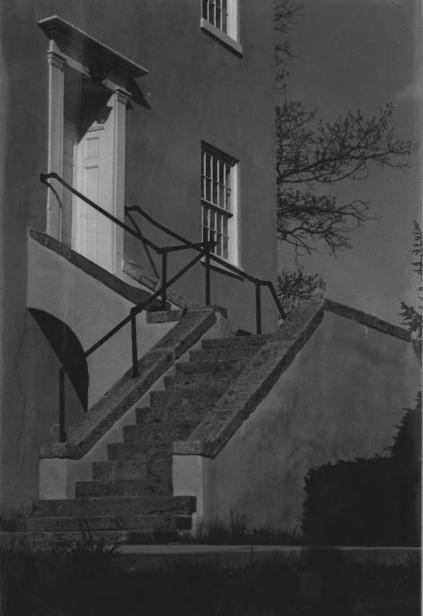

- 1. CARR-269 Springfield Presbyterian Church
- 2. Carroll Co., Maryland
- 3. Joe Getty
- 4. October 1984
- 5. Maryland Historical Trust, Annapolis, MD
- 6. Granite entrance stair
- 7. 6/12

- 1. CARR-269 Springfield Presbyterian Church
- 2. Carroll Co., Maryland
- 3. Joe Getty
- 4. October 1984
- Maryland Historical Trust, Annapolis, MD
  Interior Sanctuary and Altar
- 7. 7/12