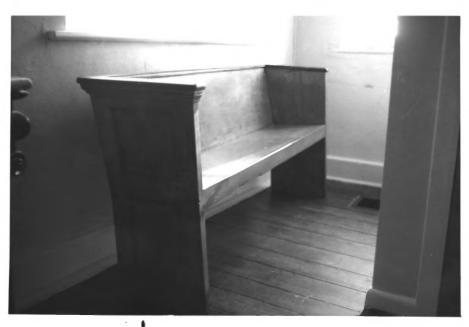

- 1. CARR-269 Springfield Presbyterian Church
- 2. Carroll Co., Maryland
- 3. Joe Getty
- 4. October 1984
- 5. Maryland Historical Trust, Annapolis, MD
- 6. Interior original pew
  - 10/12

7.

- CARR-269 Springfield Presbyterian Church 1. 2. Carroll Co., Maryland 3. Joe Getty
  - 4. October 1984
- Maryland Historical Trust, Annapolis, MD 5. 6. Interior--doorway design 7. 11/12