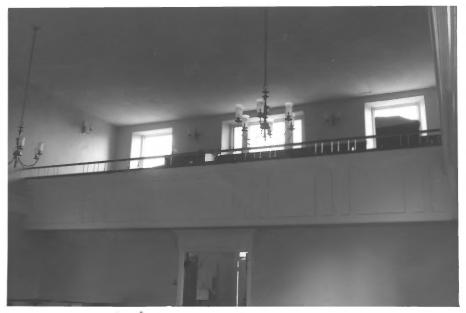

- 1. CARR-269 Springfield Presbyterian Church 2. Carroll Co., Maryland
- 3. Joe Getty
- 4. October 1984
- 5. Maryland Historical Trust, Annapolis, MD
- 6. Interior Rear Balcony
- 7. 8/12

- CARR-269 Springfield Presbyterian Church
  Carroll Co., Maryland
- 3. Joe Getty
- 4. October 1984
- Maryland Historical Trust, Annapolis, MD
  Interior Foyer showing beveled windows
  9/12