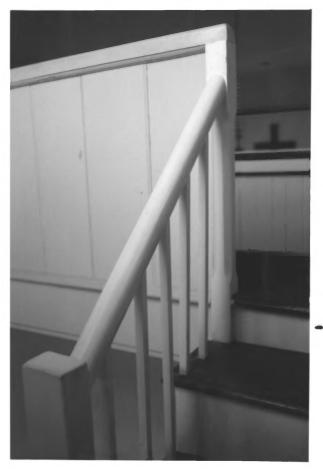

- CARR-269 Springfield Presbyterian Church
  Carroll Co., Maryland
- Joe Getty
  October 1984
- Maryland Historical Trust, Annapolis, MD
  Interior Balcony stair rail
- 7. 12/12