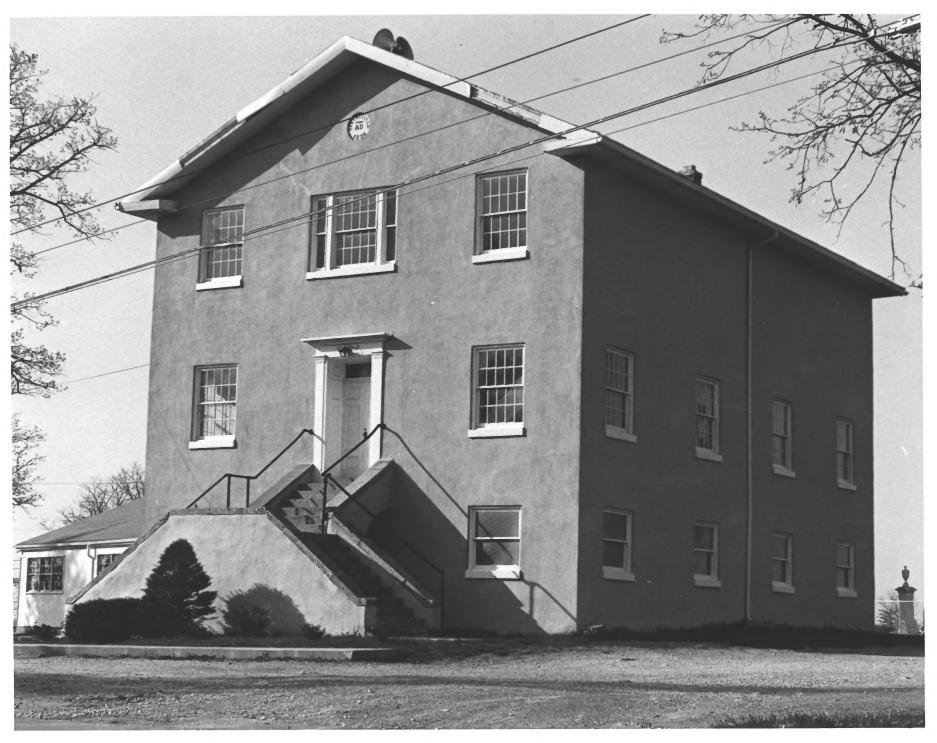

- CARR-269 Springfield Presbyterian Church
  Carroll Co., Maryland
- 3. Joe Getty
- 4. October 1984
- Maryland Historical Trust, Annapolis, MD
  East & North Elev. (camera facting S.W.)
  1/12

- CARR-269 Springfield Presbyterian Church
  Carroll Co., Maryland
- 3. Joe Getty
- 4. October 1984
- Maryland Historical Trust, Annapolis, MD
  East & South Elev. (camera facing N.W.)
- 7. 2/12