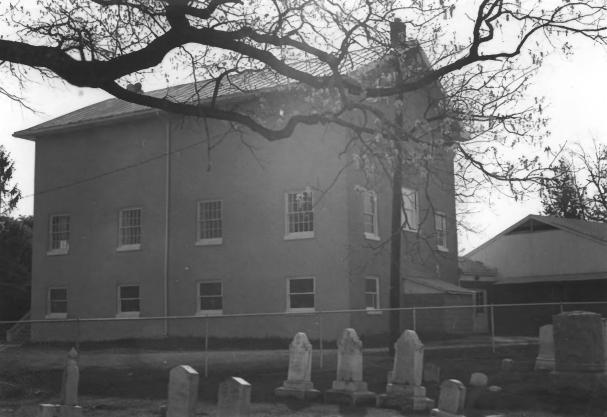

- 1. CARR-269 Springfield Presbyterian Church
- 2. Carroll Co., Maryland
- 3. Joe Getty
- 4. October 1984
- Maryland Historical Trust, Annapolis, MD
  North & West Elev. (camera facing S.E.)
  4/12

- CARR-269 Springfield Presbyterian Church
  Carroll Co., Maryland
- 3. Joe Getty
- 4. October 1984
- 5. Maryland Historical Trust, Annapolis, MD
- 6. Main entrance detail
- 7. 5/12