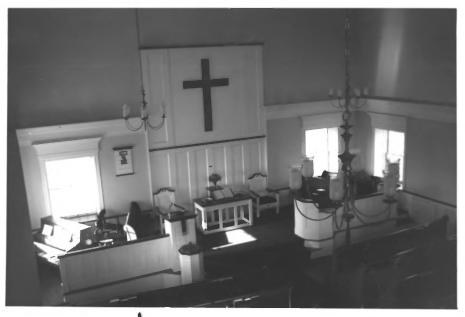

- 1. CARR-269 Springfield Presbyterian Church
- 2. Carroll Co., Maryland
- 3. Joe Getty
- 4. October 1984
- 5. Maryland Historical Trust, Annapolis, MD
- 6. Granite entrance stair
- 7. 6/12

- 1. CARR-269 Springfield Presbyterian Church
- 2. Carroll Co., Maryland
- 3. Joe Getty
- 4. October 1984
- Maryland Historical Trust, Annapolis, MD
  Interior Sanctuary and Altar
- 7. 7/12