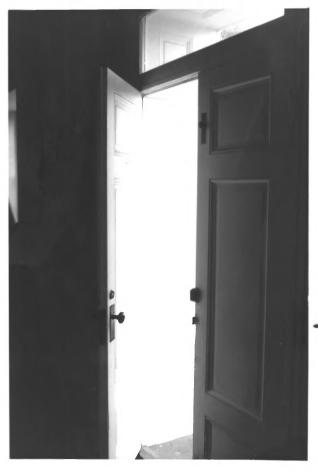

- 1. CARR-269 Springfield Presbyterian Church
- 2. Carroll Co., Maryland
- 3. Joe Getty
- 4. October 1984
- 5. Maryland Historical Trust, Annapolis, MD
- 6. Interior original pew
  - 10/12

7.

- CARR-269 Springfield Presbyterian Church 1. 2. Carroll Co., Maryland 3. Joe Getty
  - 4. October 1984
- Maryland Historical Trust, Annapolis, MD 5. 6. Interior--doorway design 7. 11/12