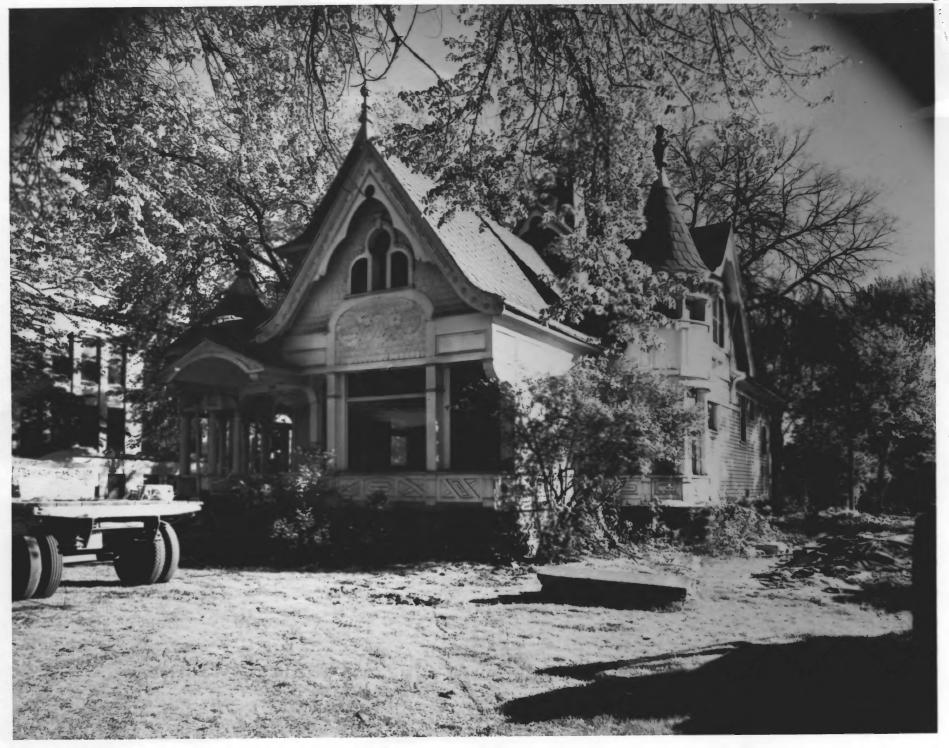

View from southeast

Tourtellotte and Hummel Architecture in Idaho Pierce-Borah House, site #1 North of Highway 26, west of Garden City, Ada County, Idaho; originally at Eleventh and Franklin

Andrew Boles 1959

Negative on file at Idaho State Historical Society, Boise, Idaho

View from north of original site

Photographer: