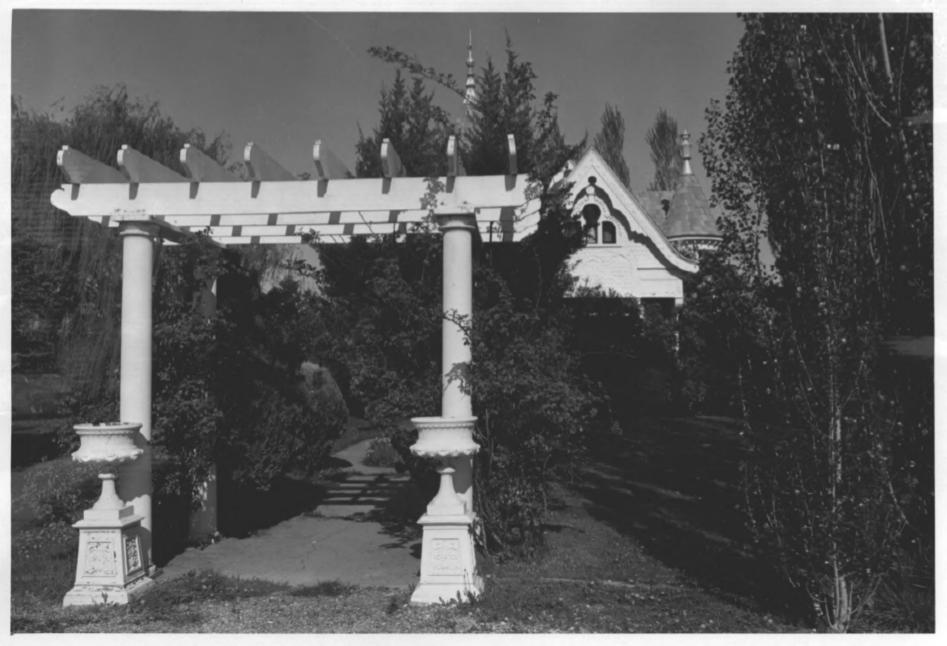

Tourtellotte and Hummel Architecture in Idaho Pierce-Borah House, site #1 North of Highway 26, west of Garden City, Ada County, Idaho

Photographer: Patricia Wright 1979

Negative on file at Idaho State Historical Society, Boise, Idaho