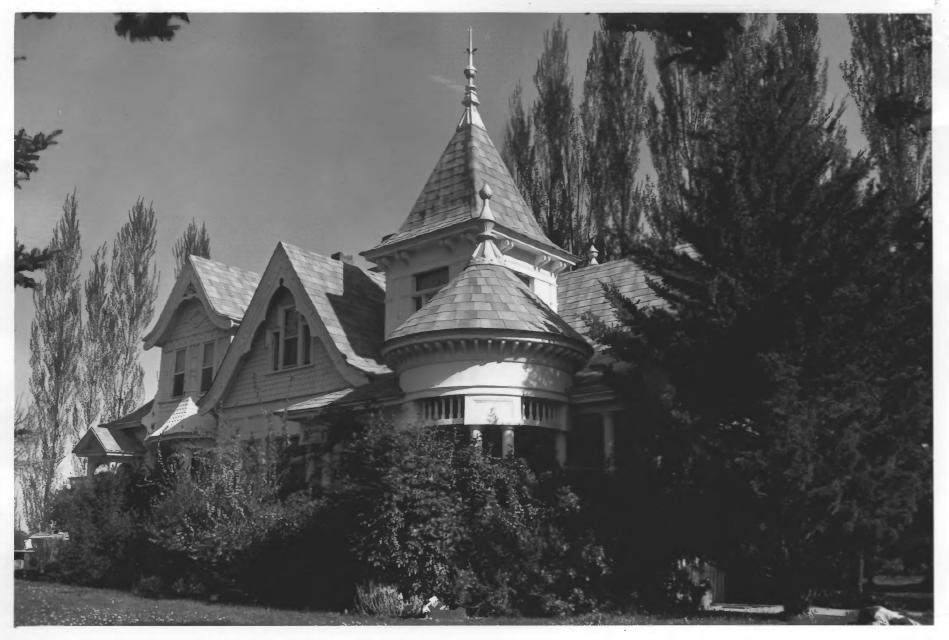

View from east southeast

Tourtellotte and Hummel Architecture in Idaho Pierce-Borah House, site #1 North of Highway 26, west of Garden City, Ada County Idaho

Photographer: Patricia Wright 1979

Negative on file at Idaho State Historical Society, Boise, Idaho