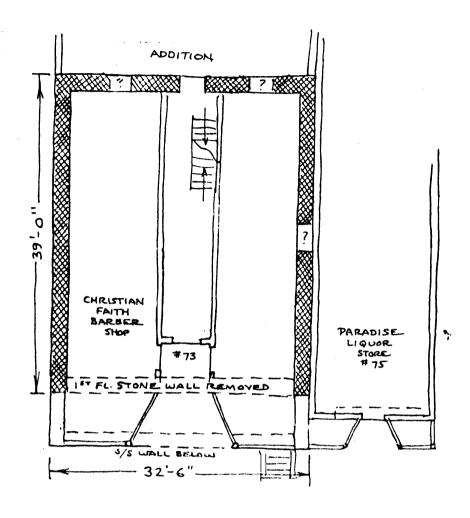

| TION        | CONSTRUCTION DATE/SOURCE: Probably Federal                                                                                            | NUMBER OF STORIES: 2-1/2 CELLAR: Yes No                                                                |
|-------------|---------------------------------------------------------------------------------------------------------------------------------------|--------------------------------------------------------------------------------------------------------|
| DESCRIPTION | BUILDER: Probably Doremus FORM/PLAN TYPE: Probably side hall, two rooms deep, 3 bay 32'6" x 39'0"                                     | CHIMNEY FOUNDATION: gone  Stone Arch Brick Arch, Stone Foundation Other                                |
|             | FRAMING SYSTEM: altered  Intermediate Summer Beam  Intermediate Bearing Wall  Clear Span                                              | FLOOR JOISTS: Late  FIRST FLOOR CEILING HEIGHT: Altered FIRST FLOOR WALL THICKNESS: 24" approximately: |
|             | EXTERIOR WALL FABRIC:  Evenly cut sandstone on front (second floor covered by stucco, hidden in wall on first floor), rubble on rear. | GARRET FLOOR JOISTS:  GARRET: Unfinished Space Finished Space  ROOF:                                   |
|             | FENESTRATION: Altered                                                                                                                 | Gable Gambrel , Curb Other                                                                             |

## #233 DOREMUS HOUSE ADDENDUM

This is one of the only two remaining early stone houses in downtown Hackensack. Admittedly this house has lost integrity but it is unique in that there is only one other  $2\frac{1}{2}$ -storey early stone house in the county that has survived. Removal of the stucco and revising the store front could make this building attractive once more. Neighboring businesses seem to be going in that direction but since this building is just outside the designated "Historic Enclave" and borders on the destruction area of urban renewal it needs all the support it can get. An old photograph of it was included with the nomination form to show its former appearance. It was a 3-bay  $2\frac{1}{2}$  storey sidehall house covered with a gambrel roof. The entrance was protected with a small Greek Revival porch. The sandstone construction is evident in the cellar and you can actually look up through the later construction (with a flashlight) and see the remains of the front wall of the first floor. It is very definitely a part of the development of the stone houses.