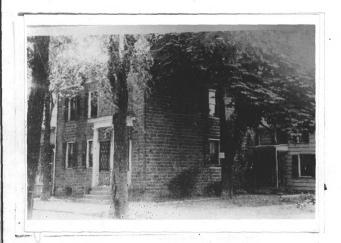

## #233 DOREMUS HOUSE ADDENDUM

This is one of the only two remaining early stone houses in downtown Hackensack. Admittedly this house has lost integrity but it is unique in that there is only one other  $2\frac{1}{2}$ -storey early stone house in the county that has survived. Removal of the stucco and revising the store front could make this building attractive once more. Neighboring businesses seem to be going in that direction but since this building is just outside the designated "Historic Enclave" and borders on the destruction area of urban renewal it needs all the support it can get. An old photograph of it was included with the nomination form to show its former appearance. It was a 3-bay  $2\frac{1}{2}$  storey sidehall house covered with a gambrel roof. The entrance was protected with a small Greek Revival porch. The sandstone construction is evident in the cellar and you can actually look up through the later construction (with a flashlight) and see the remains of the front wall of the first floor. It is very definitely a part of the development of the stone houses.