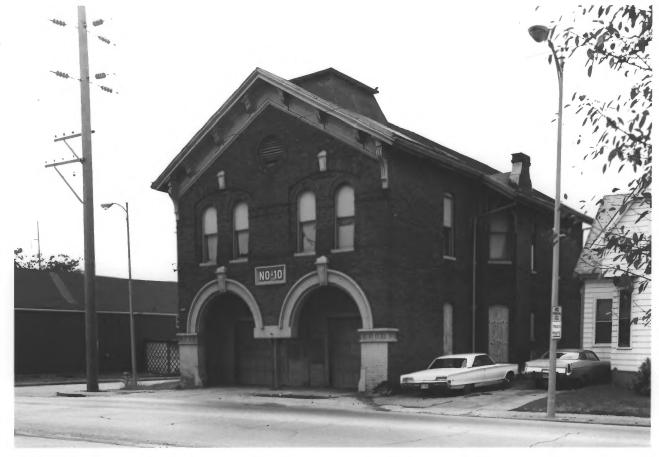

Old Hose House #10 119 East Columbia Street FEB | | 1982 Evansville, Indiana

Joan Marchand June 1979
Department of Metropolitan Development

View to the southeast of the facade which faces north onto East Columbia Street