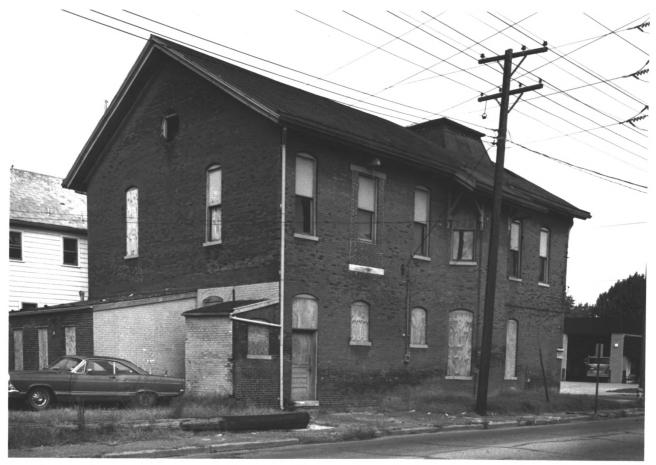

Photograph #1

JAN 15 1906

Old Hose House #10 119 East Columbia Street FEB | | 1982 Evansville, Indiana

Joan Marchand June 1979
Department of Metropolitan Development

View of east side of building which parallels North Heidelbach Avenue Photograph #2