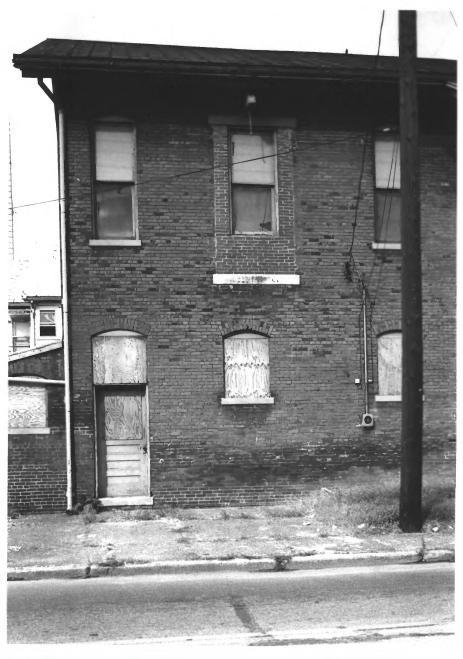

JAN 1 5 1982

Old Hose House #10 119 East Columbia Street Evansville, Indiana

FEB | 1 1982

Joan Marchand June 1979
Department of Metropolitan Development

Close-up of former hay room exterior opening located in the east wall with beam and hook assembly still intact Photograph #3