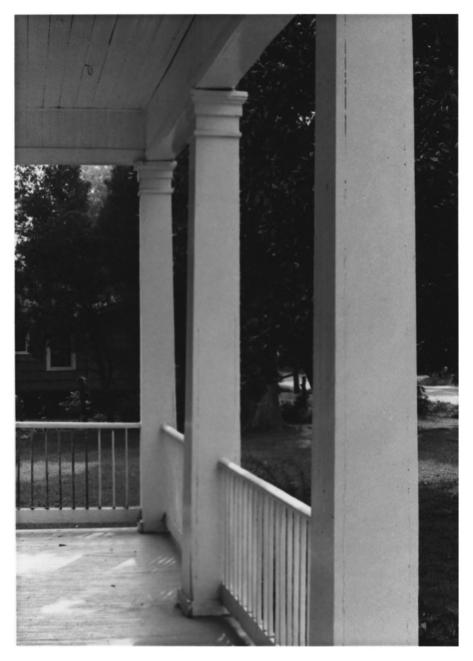

5 of 10 Hawthorn House Mobile, Alabama Robin A. Lang, Photographer September, 1982 MHDC negative files front entrance, camera facing northwest

6 of 10 Hawthorn House Mobile, Alabama Robin A. Lang, Photographer September, 1982 MHDC negative files columns & balustrade of front porch, camera facing southeast