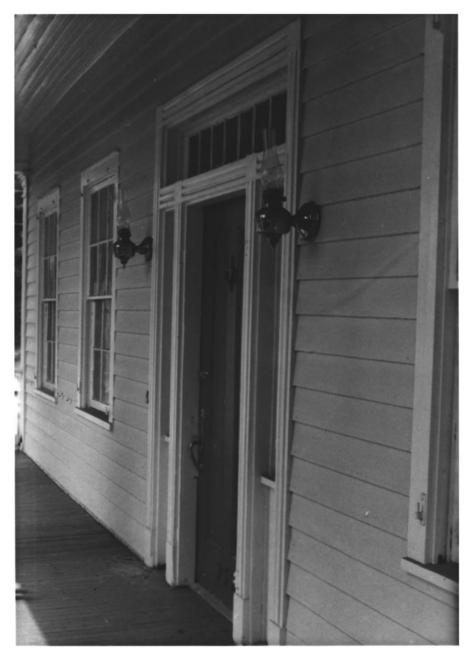

5 of 10 Hawthorn House Mobile, Alabama Robin A. Lang, Photographer September, 1982 MHDC negative files front entrance, camera facing northwest

6 of 10 Hawthorn House Mobile, Alabama Robin A. Lang, Photographer September, 1982 MHDC negative files columns & balustrade of front porch, camera facing southeast