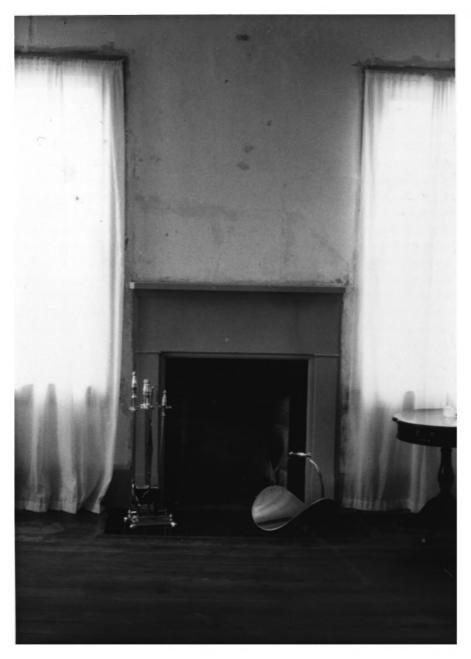

9 of 10 Hawthorn House Mobile, Alabama Robin A. Lang, Photographer September, 1982 MHDC negative files parlor doors between west rooms, camera facing northwest

10 of 10 Hawthorn House Mobile, Alabama Robin A. Lang, Photographer September, 1982 MHDC negative files typical fireplace, camera facing west.