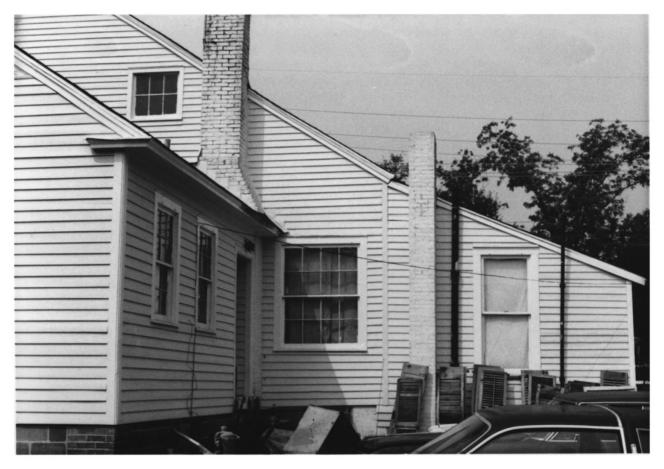

3 of 10 Hawthorn House Mobile, Alabama Robin A. Lang, Photographer September, 1982 MHDC negative files rear of east wing & east side of main house, camera facing west

4 of 10 Hawthorn House Mobile, Alabama Robin A. Lang, Photographer September, 1982 MHDC negative files west side of main house, camera facing northeast