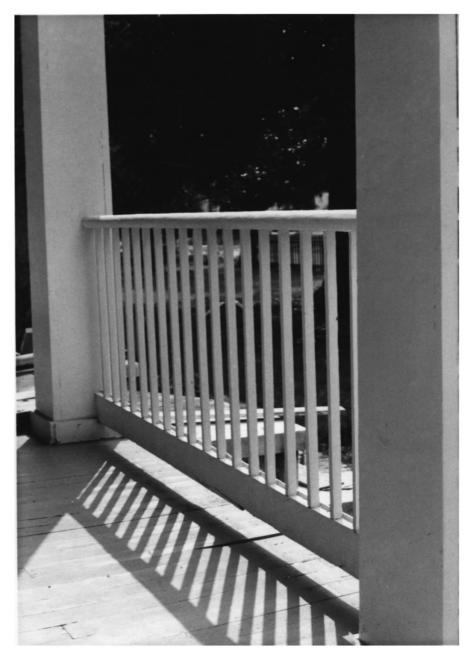

7 of 10 Hawthorn House Mobile, Alabama Robin A. Lang, Photographer September, 1982 MHDC negative files detail of balustrade, camera facing southeast

8 of 10 Hawthorn House Mobile, Alabama Robin A. Lang, Photographer September, 1982 MHDC negative files rear entrance, camera facing southeast