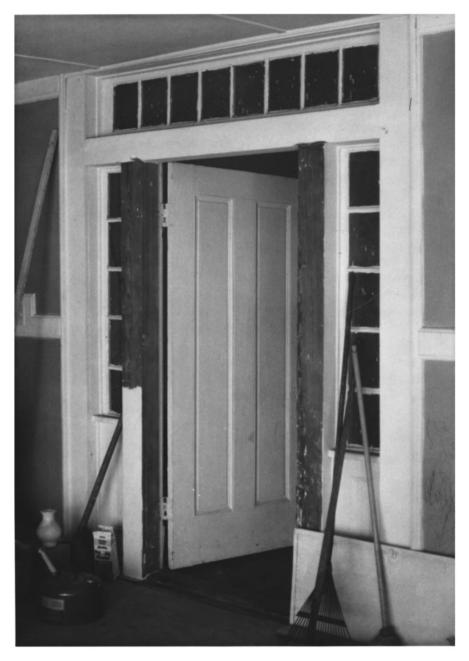

7 of 10 Hawthorn House Mobile, Alabama Robin A. Lang, Photographer September, 1982 MHDC negative files detail of balustrade, camera facing southeast

8 of 10 Hawthorn House Mobile, Alabama Robin A. Lang, Photographer September, 1982 MHDC negative files rear entrance, camera facing southeast

9 of 10 Hawthorn House Mobile, Alabama Robin A. Lang, Photographer September, 1982 MHDC negative files parlor doors between west rooms, camera facing northwest

10 of 10 Hawthorn House Mobile, Alabama Robin A. Lang, Photographer September, 1982 MHDC negative files typical fireplace, camera facing west.