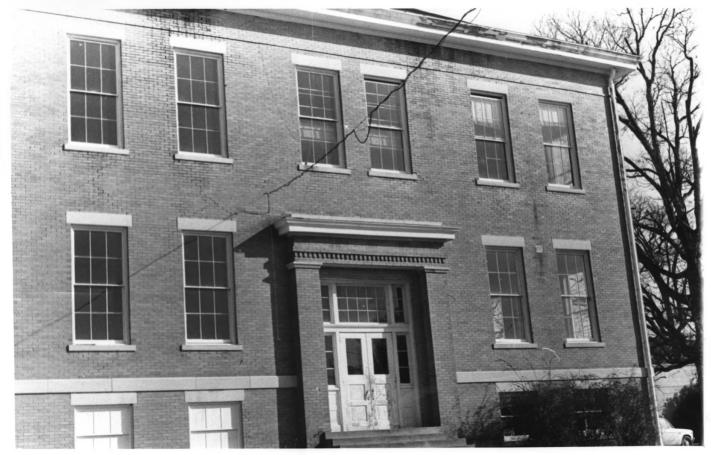

Strove, E.W.-Henry country High School
E.W. GROVE HIGH SCHOOL TOWER BUILDING Grove Bouleward, Paris (Henry Co.), TN Photographer: Bill Williams Date: February, 1980 Location of Negative: Paris Post-Intelligencer, Paris, TN East Elevation, facing West #3 of 6

Grove E.W. Henry County Hip School
E.W. GROVE HIGH SCHOOL TOWER BUILDING Grove Boulevard, Paris, (Henry Co.), Tn Photographer: Bill Williams Date: February, 1980 Location of Negative: Paris Post-Intelligencer, Paris, TN South Elevation, facing Northeast #4 of 6

Krove, L.w.-Henry Corenty High School
E.W. GROVE HIGH SCHOOL TOWER BUILDING Grove Boulevard, Paris (Henry Co.), TN Photographer: Bill Williams Date: February, 1980 Location of Negative: Paris Post-Intelligencer, Paris, TN West Elevation, facing Southeast #5 of 6