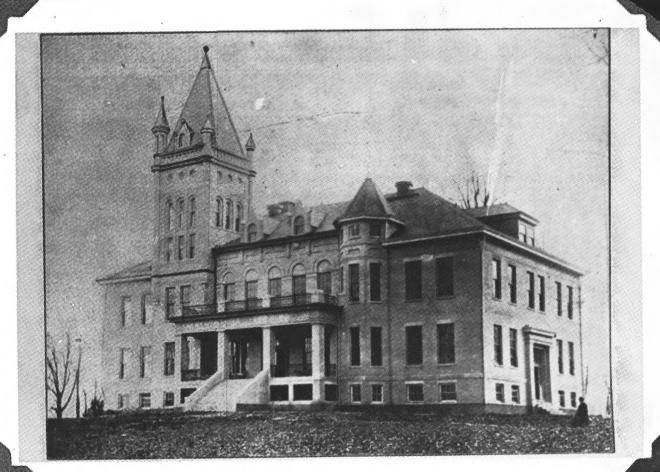

Grove, E.W: Henry County High School E.W. GROVE HIGH SCHOOL TOWER BUILDING Grove Boulevard, Paris (Henry Co.), TN Photographer: Unknown Date: Ca. 1907 Location of Negative: Unknown North Elevation, facing Southeast