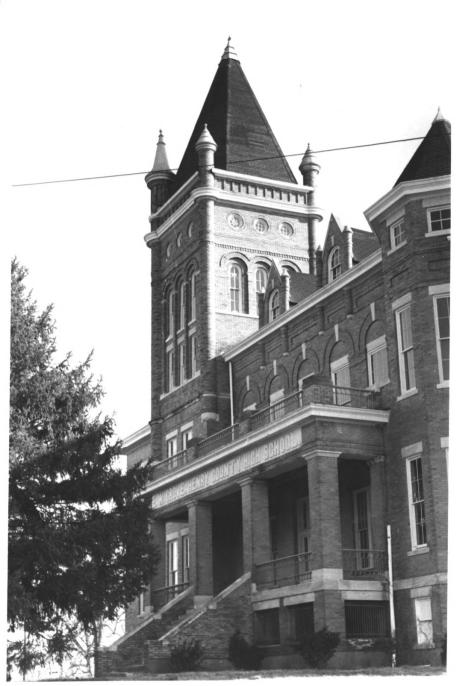

Strove, E.W.-Henry country High School
E.W. GROVE HIGH SCHOOL TOWER BUILDING Grove Bouleward, Paris (Henry Co.), TN Photographer: Bill Williams Date: February, 1980 Location of Negative: Paris Post-Intelligencer, Paris, TN East Elevation, facing West #3 of 6