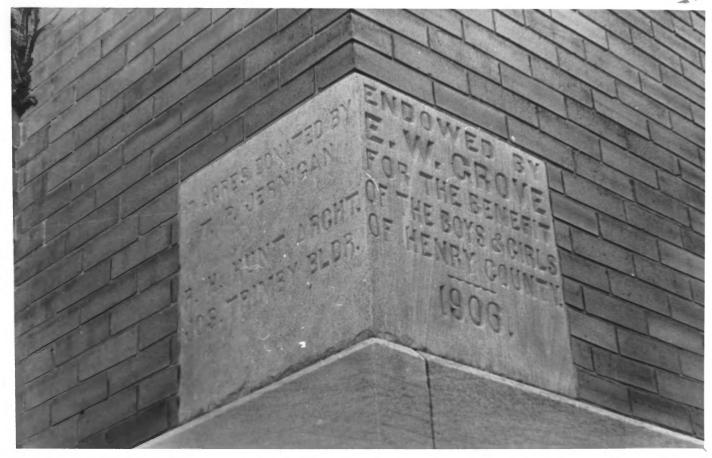

Those & W. - Henry County High School E.W. GROVE HIGH SCHOOL TOWER BUILDING Grove Boulevard, Paris (Henry Co.), TN Photographer: Bill Williams Date: February, 1980 Location of Negative: Paris Post-Intelligencer, Paris, TN Cornerstone OCT 6 1980 #6 of 6 NOV 25 1980