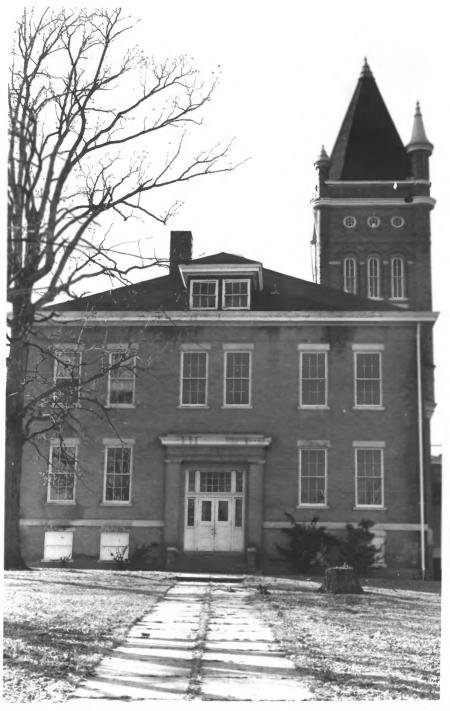

Grove E.W. Henry County Hip School
E.W. GROVE HIGH SCHOOL TOWER BUILDING Grove Boulevard, Paris, (Henry Co.), Tn Photographer: Bill Williams Date: February, 1980 Location of Negative: Paris Post-Intelligencer, Paris, TN South Elevation, facing Northeast #4 of 6