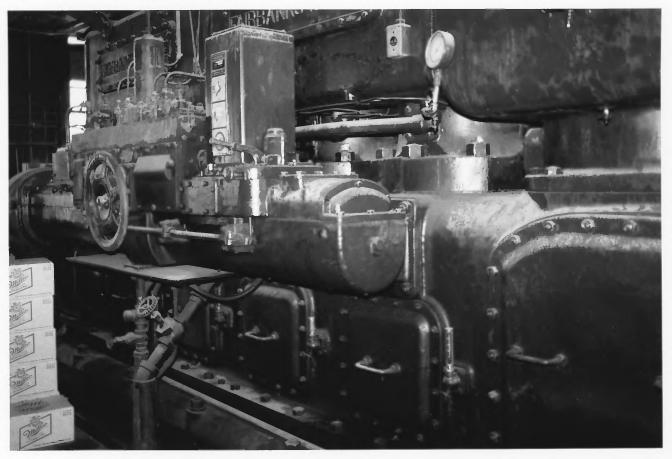

Original Fairbanks-Morse diesel generators with catwalks above. Grand Canyon Power House

Grand Canyon National Park

Fairbanks-Morse diesel generator with catwalk above.

Grand Canyon Power House

# Fairbanks-Morse diesel generator Grand Canyon Power House

# Grand Canyon Power House Grand Canyon National Park

Fairbanks-Morse diesel generators with catwalk above Grand Canyon Power House