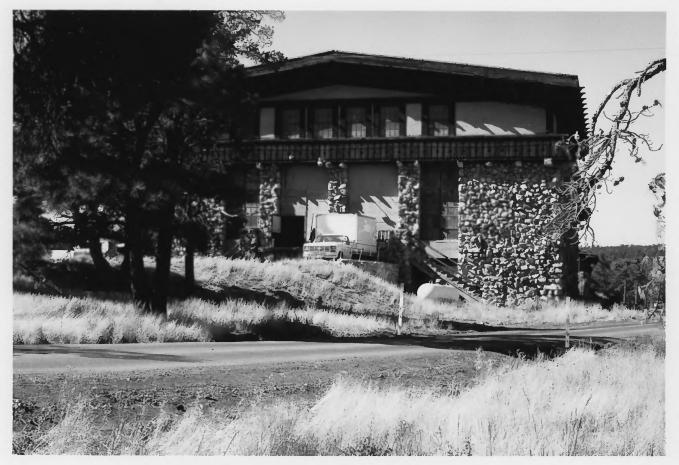

#### Grand Canyon Power House, northeast corner

#### Grand Canyon National Park



# East elevation, Grand Canyon Power House

### Grand Canyon National Park



# North elevation of Grand Canyon Power House



# Grand Canyon Power House from the northwest



Grand Canvon Power House interior. Tanks and heavy steel work on the right are original. Space framing and wood decking above are recent additions, but are totally removable and are not attached to the structure.



Original Fairbanks-Morse diesel generators with catwalks above. Grand Canyon Power House

Grand Canyon National Park



Fairbanks-Morse diesel generator with catwalk above.

Grand Canyon Power House



# Fairbanks-Morse diesel generator Grand Canyon Power House



## Detail of Fairbanks-Morse diesel generator Grand Canyon Power House



Detail of Fairbanks-Morse diesel generators and gauges Grand Canyon