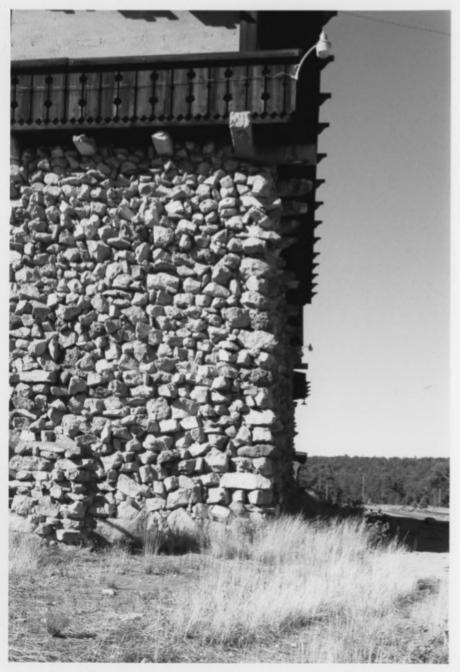

#### Grand Canyon Power House, northeast corner

#### Northeast corner of Grand Canyon Power House

## Southeast corner of Grand Canyon Power House.

Grand Canyon Power House, northeast corner. Note stone and concrete work particularly below the balcony.

Corner of power house showing stone and concrete work and steel-sash industrial windows. Grand Canyon Power House

Southeast corner of Grand Canyon Power House showing details of stone and concrete work and balcony railing detail.