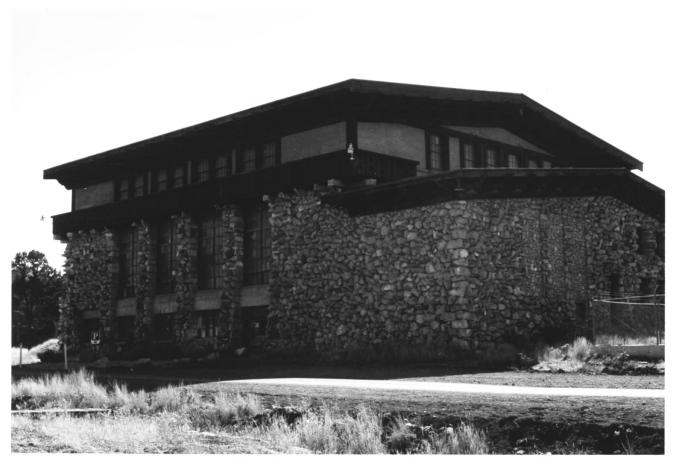

# Grand Canyon Power House from the northwest

Grand Canvon Power House interior. Tanks and heavy steel work on the right are original. Space framing and wood decking above are recent additions, but are totally removable and are not attached to the structure.

## Southeast corner of Grand Canyon Power House.

Grand Canyon Power House, northeast corner. Note stone and concrete work particularly below the balcony.

Corner of power house showing stone and concrete work and steel-sash industrial windows. Grand Canyon Power House

Southeast corner of Grand Canyon Power House showing details of stone and concrete work and balcony railing detail.