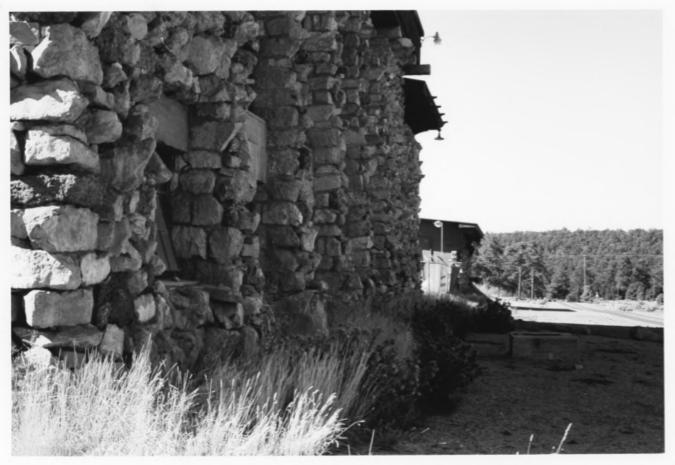

#### Grand Canyon Power House, northeast corner

#### Grand Canyon National Park



# East elevation, Grand Canyon Power House

### Grand Canyon National Park



# North elevation of Grand Canyon Power House



# Grand Canyon Power House from the northwest



Grand Canvon Power House interior. Tanks and heavy steel work on the right are original. Space framing and wood decking above are recent additions, but are totally removable and are not attached to the structure.



Original Fairbanks-Morse diesel generators with catwalks above. Grand Canyon Power House

Grand Canyon National Park



Fairbanks-Morse diesel generator with catwalk above.

Grand Canyon Power House



# Fairbanks-Morse diesel generator Grand Canyon Power House



## Detail of Fairbanks-Morse diesel generator Grand Canyon Power House



Detail of Fairbanks-Morse diesel generators and gauges Grand Canyon Power House



Detail of overhead hoist and steel track for working on diesel