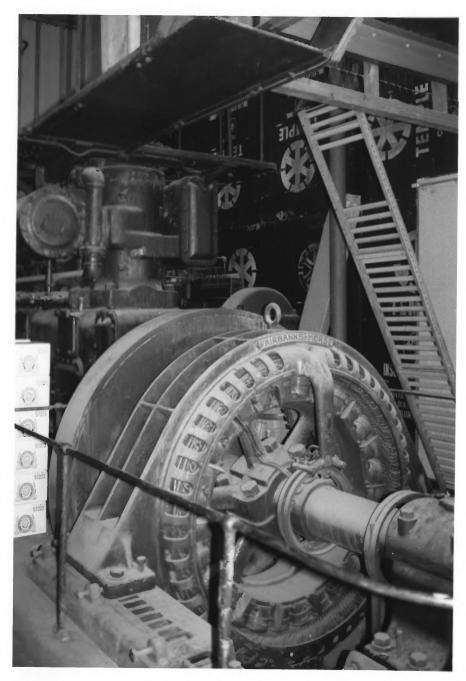

Original Fairbanks-Morse diesel generators with catwalks above. Grand Canyon Power House

Grand Canyon National Park

Fairbanks-Morse diesel generator with catwalk above.

Grand Canyon Power House

# Grand Canyon Power House Grand Canyon National Park

Fairbanks-Morse diesel generators with catwalk above Grand Canyon Power House