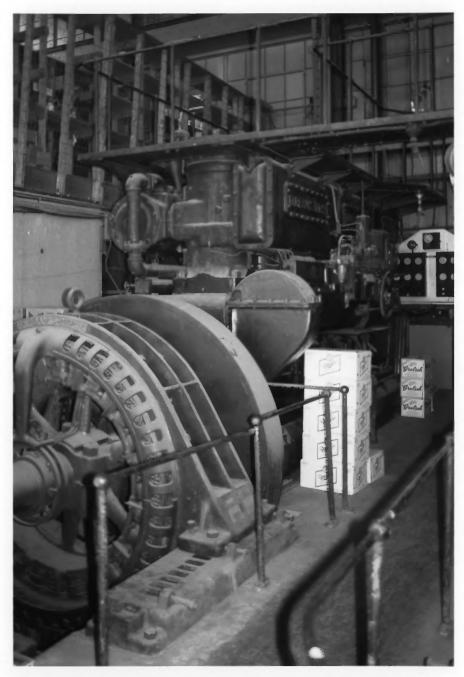

Original Fairbanks-Morse diesel generators with catwalks above. Grand Canyon Power House

Grand Canyon National Park

Fairbanks-Morse diesel generator with catwalk above.

Grand Canyon Power House

# Grand Canyon Power House Grand Canyon National Park

Fairbanks-Morse diesel generators with catwalk above Grand Canyon Power House