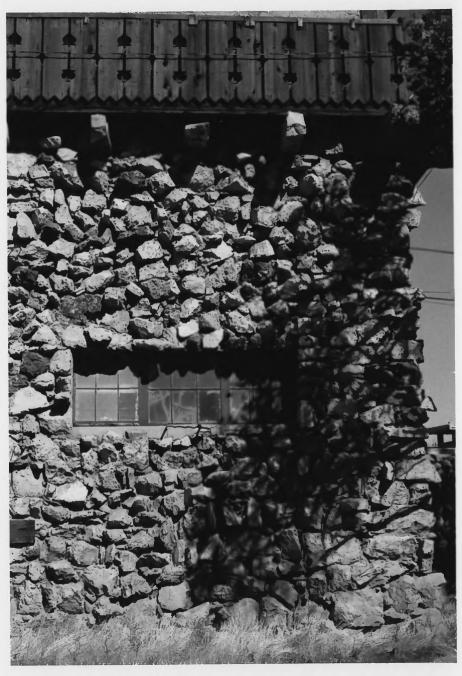

## Southeast corner of Grand Canyon Power House.

Grand Canyon Power House, northeast corner. Note stone and concrete work particularly below the balcony.

Corner of power house showing stone and concrete work and steel-sash industrial windows. Grand Canyon Power House

Southeast corner of Grand Canyon Power House showing details of stone and concrete work and balcony railing detail.