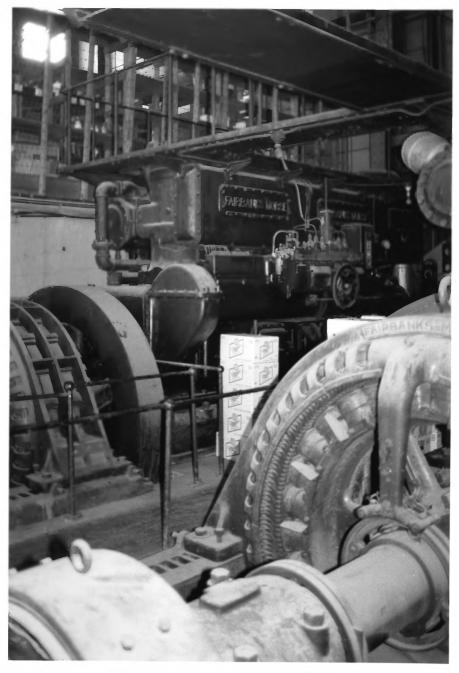

Original Fairbanks-Morse diesel generators with catwalks above. Grand Canyon Power House

Grand Canyon National Park

Fairbanks-Morse diesel generator with catwalk above.

Grand Canyon Power House

# Fairbanks-Morse diesel generator Grand Canyon Power House

## Detail of Fairbanks-Morse diesel generator Grand Canyon Power House

Detail of Fairbanks-Morse diesel generators and gauges Grand Canyon Power House

Detail of overhead hoist and steel track for working on diesel generators.

#### Detail of Fairbanks-Morse diesel generator.

# Grand Canyon Power House Grand Canyon National Park

Fairbanks-Morse diesel generators with catwalk above Grand Canyon Power House