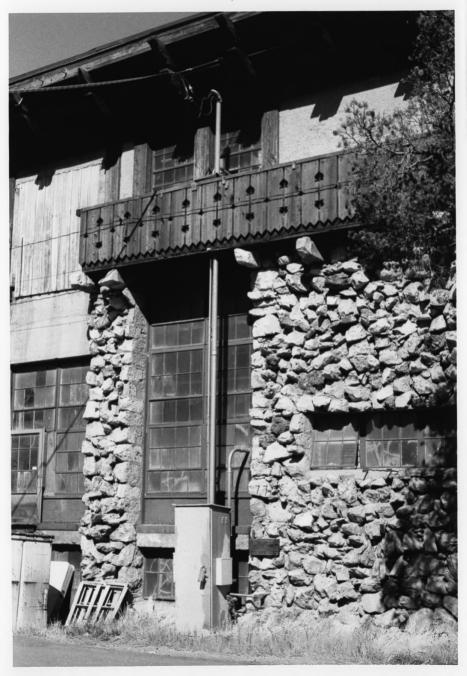

#### Grand Canyon Power House, northeast corner

#### Northeast corner of Grand Canyon Power House

## Southeast corner of Grand Canyon Power House.

Grand Canyon Power House, northeast corner. Note stone and concrete work particularly below the balcony.

Corner of power house showing stone and concrete work and steel-sash industrial windows. Grand Canyon Power House

Southeast corner of Grand Canyon Power House showing details of stone and concrete work and balcony railing detail.