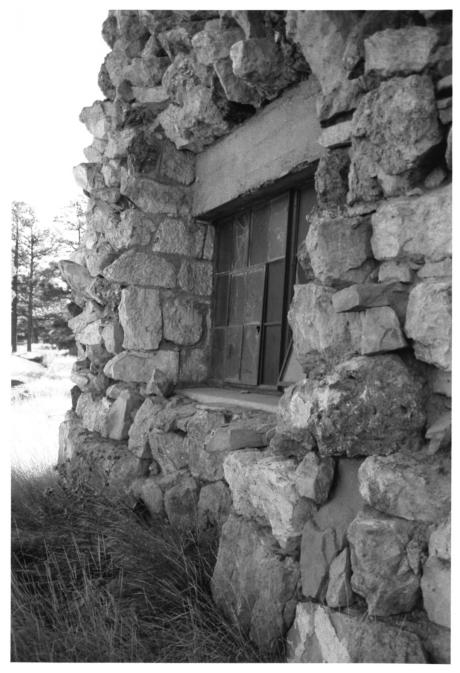

## Southeast corner of Grand Canyon Power House.

Grand Canyon Power House, northeast corner. Note stone and concrete work particularly below the balcony.

Corner of power house showing stone and concrete work and steel-sash industrial windows. Grand Canyon Power House