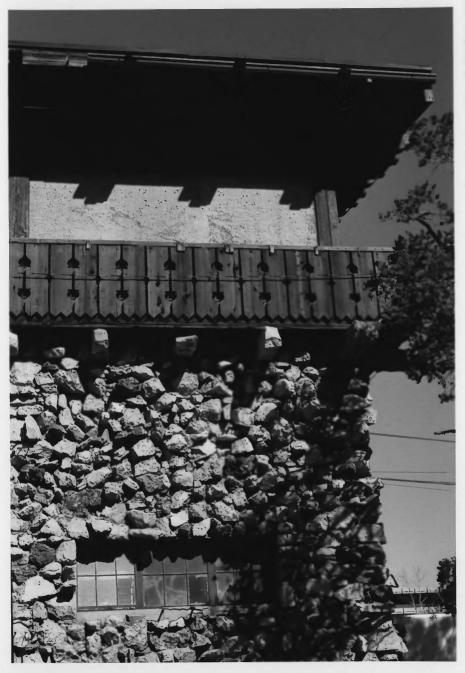

## Southeast corner of Grand Canyon Power House.

Grand Canyon Power House, northeast corner. Note stone and concrete work particularly below the balcony.

Corner of power house showing stone and concrete work and steel-sash industrial windows. Grand Canyon Power House

Southeast corner of Grand Canyon Power House showing details of stone and concrete work and balcony railing detail.