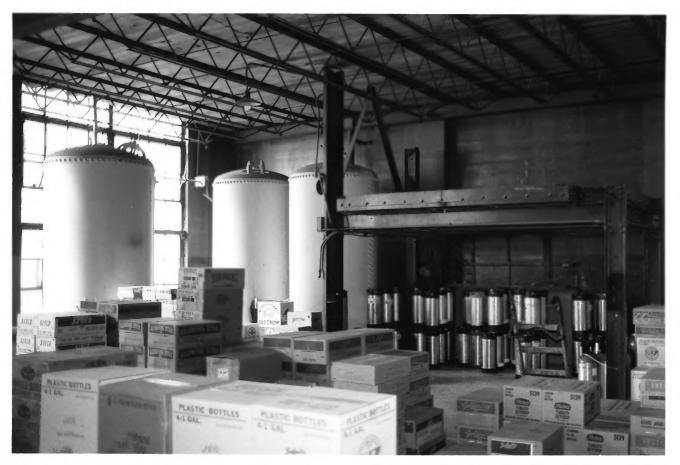

# Grand Canyon Power House from the northwest

Grand Canvon Power House interior. Tanks and heavy steel work on the right are original. Space framing and wood decking above are recent additions, but are totally removable and are not attached to the structure.