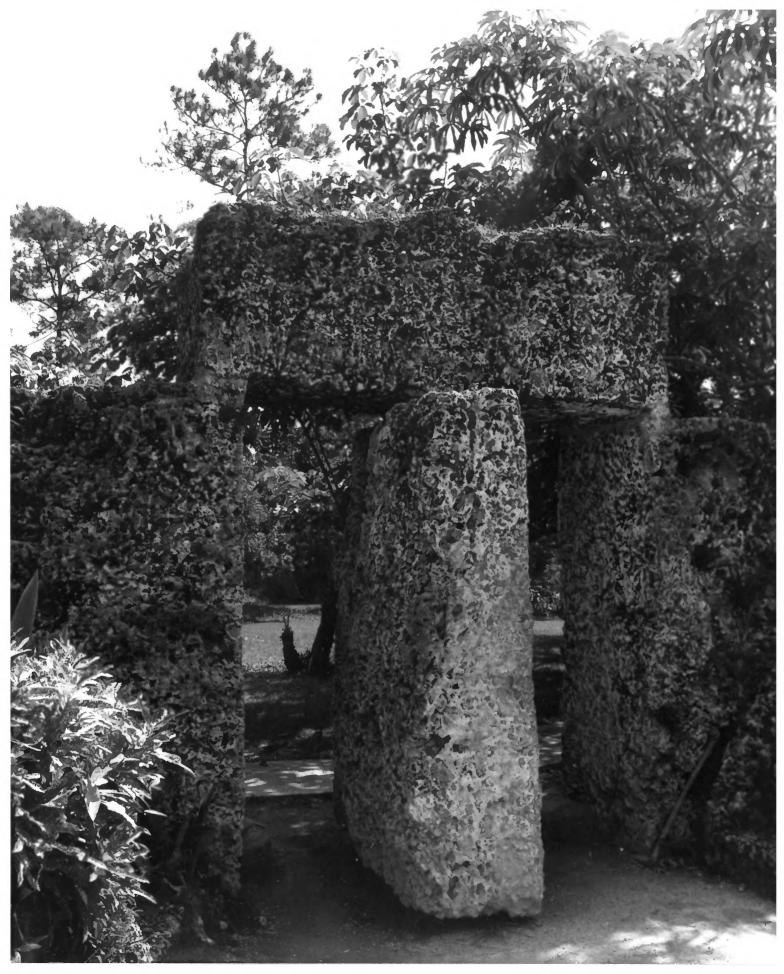

Coral Castle 2. 28655 South Federal Highway, Homestead (Dade County), FL. 3. Dade County Historic Preservation Division 4. 1983 Dade County Historic Preservation 5. Division 6. Nine Ton Gate, opened Photo 7 of 14 17

Coral Castle 2. 28655 South Federal Highway. Homestead (Dade County), FL. Dade County Historic Preservation 3. Division 4. 1983 5. Dade County Historic Preservation Division 6. Nine Ton Gate, closed 7. Photo 8 of 1417