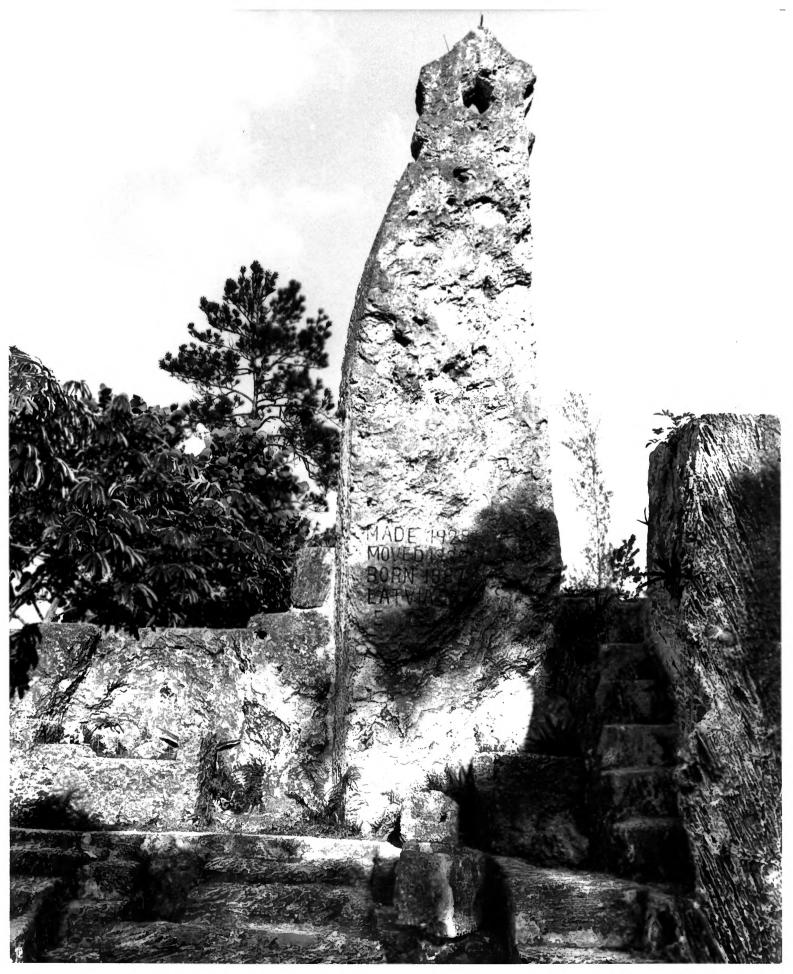

1. Coral Castle 2. 28655 South Federal Highway. Homestead (Dade County). FL. Dade County Historic Preservation 3. Division 4. 1983 5. Dade County Historic Preservation Division 6. Obelisk showing inscription 7. Photo 10 of 1417