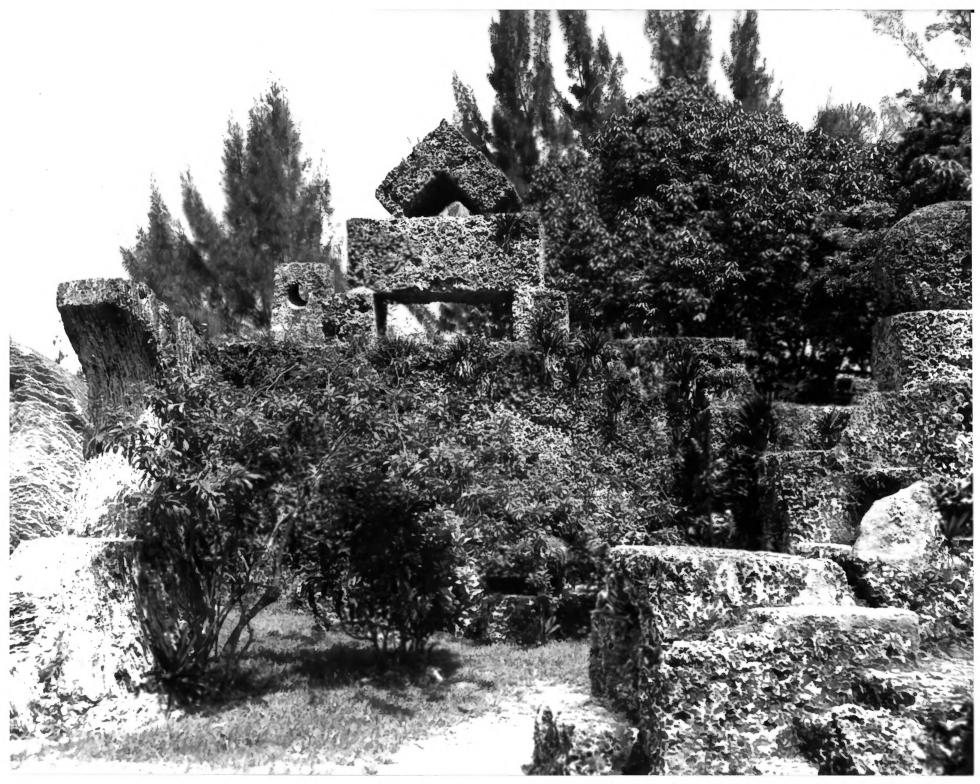

- Coral Castle 28655 South Federal Highway, Homestead (Dade County), FL. Dade County Historic Preservation 3. Division 1983 4. Dade County Historic Preservation 5. Division
  - Division
    . Sundial, in background is Moon Fountain, and Crown