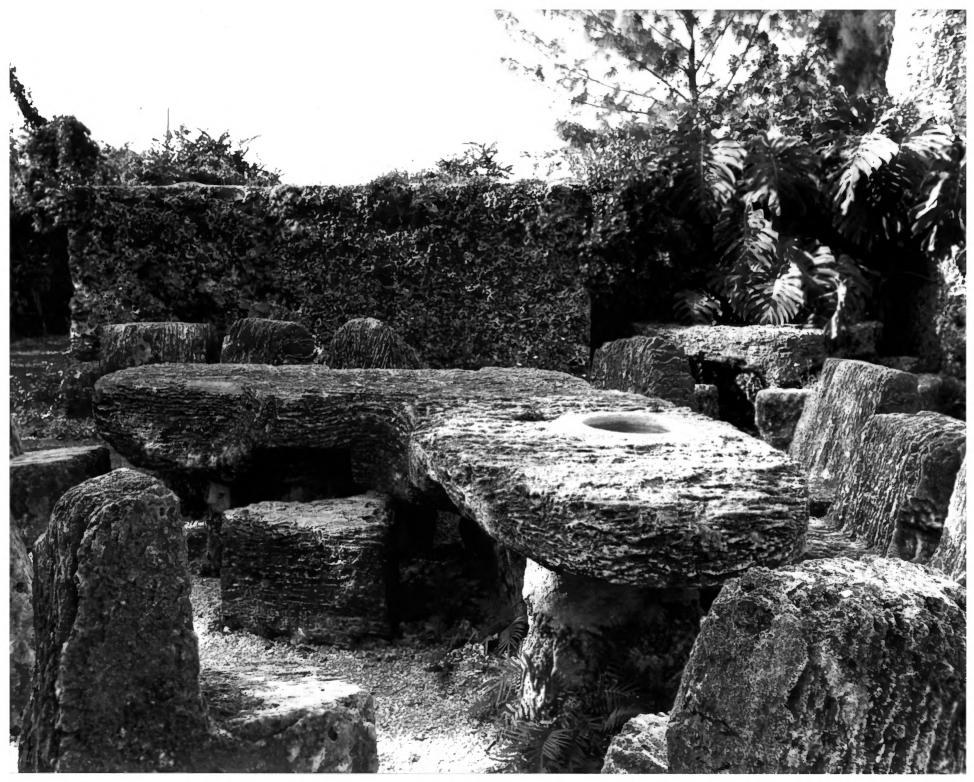

Photo 1 of 1417

Coral Castle 2. 28655 South Federal Highway, Homestead (Dade County), FL. 3. Dade County Historic Preservation Division 4. 1983 5. Dade County Historic Preservation Division 6. Florida Table and Chairs 7. Photo 2 of 1/4 17