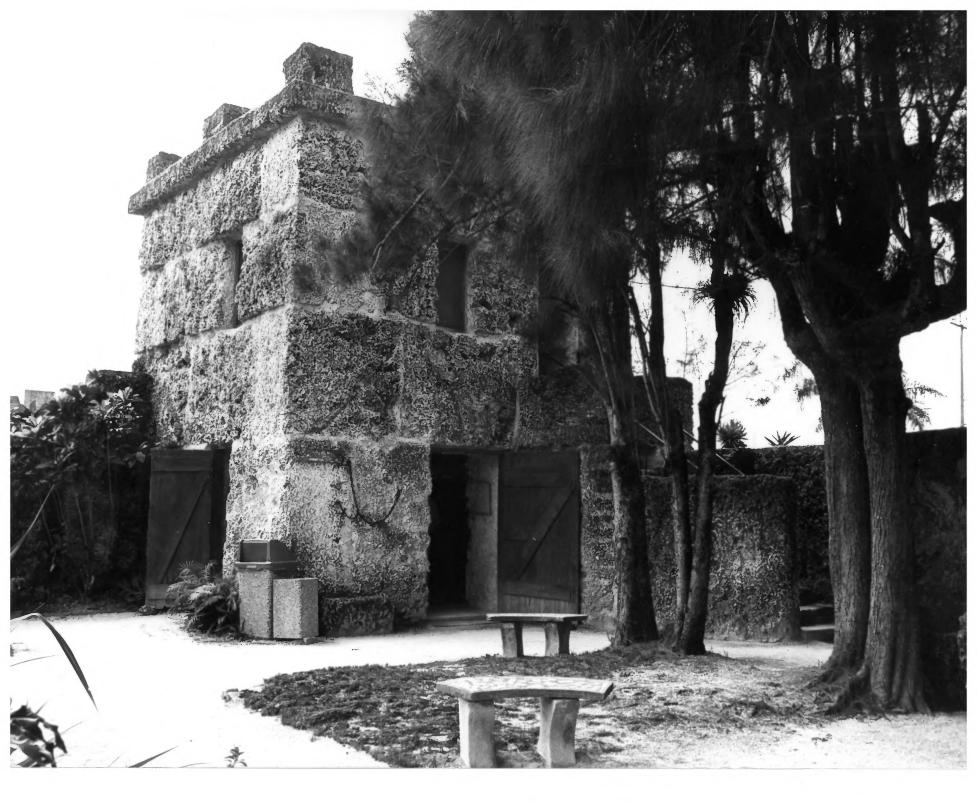

1. Coral Castle 2. 28655 South Federal Highway, Homestead (Dade County), FL. Dade County Historic Preservation 3. Division 1983 4. 5. Dade County Historic Preservation Division 6. Tower at Florida City site 7. Photo 14 of 14 17