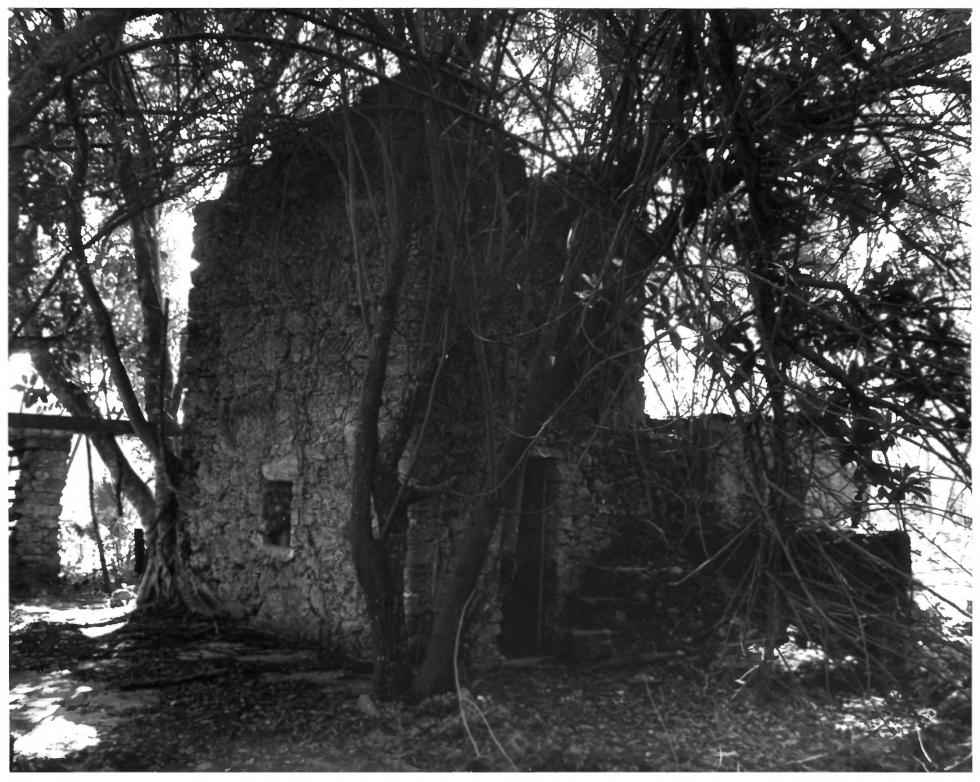

1. Coral Castle 2. 28655 South Federal Highway, Homestead (Dade County), FL. Dade County Historic Preservation 3. Division 1983 4. 5. Dade County Historic Preservation Division 6. Tower at Florida City site 7. Photo 14 of 14 17