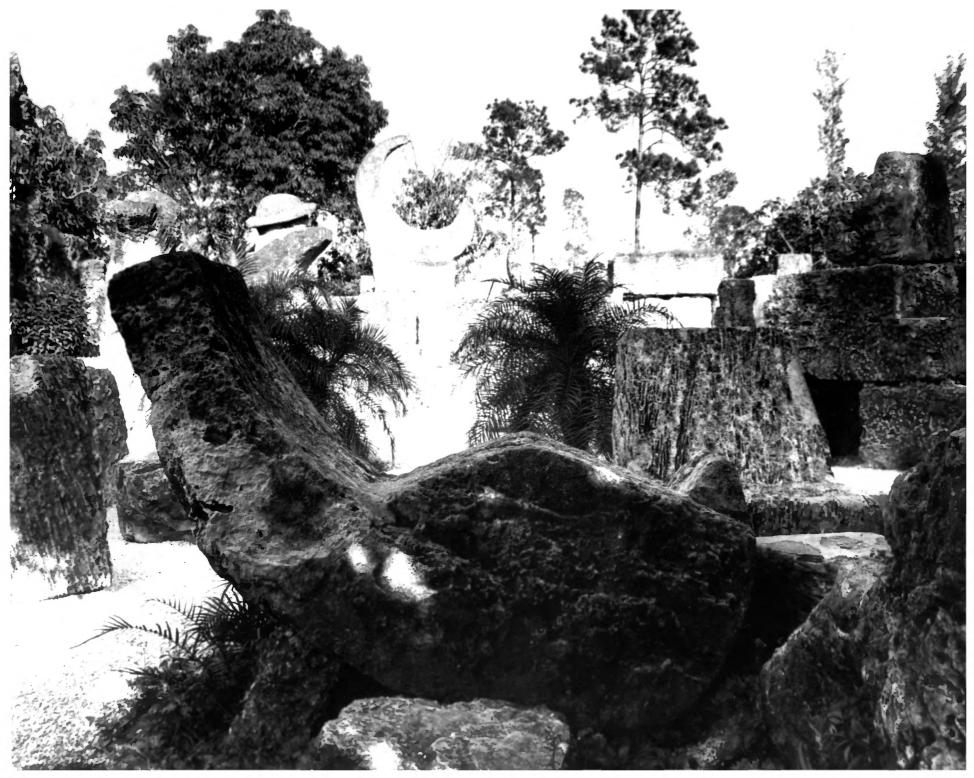

Coral Castle 1. 28655 South Federal Highway, 2. Homestead (Dade County). EL. Dade County Historic Preservation 3. Division 1983 4. Dade County Historic Preservation 5. Division Reading Chair, inchackground is 6. First Rocking Chair and Planets