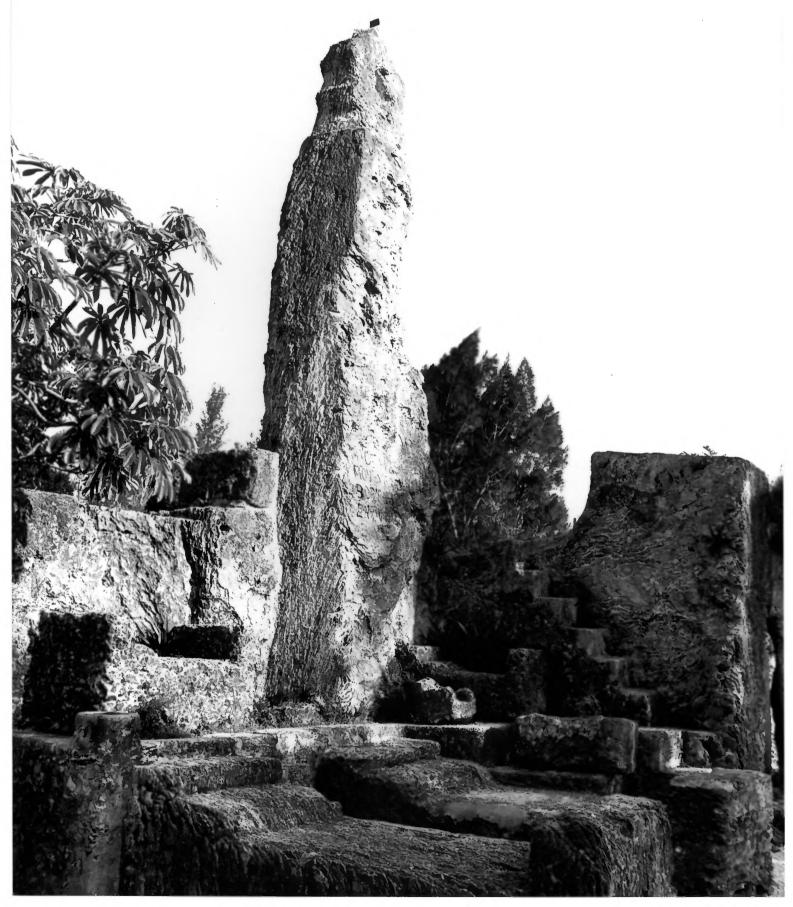

1. Coral Castle 2. 28655 South Federal Highway, Homestead (Dade County), FL. Dade County Historic Preservation 3. Division 4. 1983 5. Dade County Historic Preservation Division 6. Obelisk, in foreground is Bedroom 7. Photo 9 of 1417