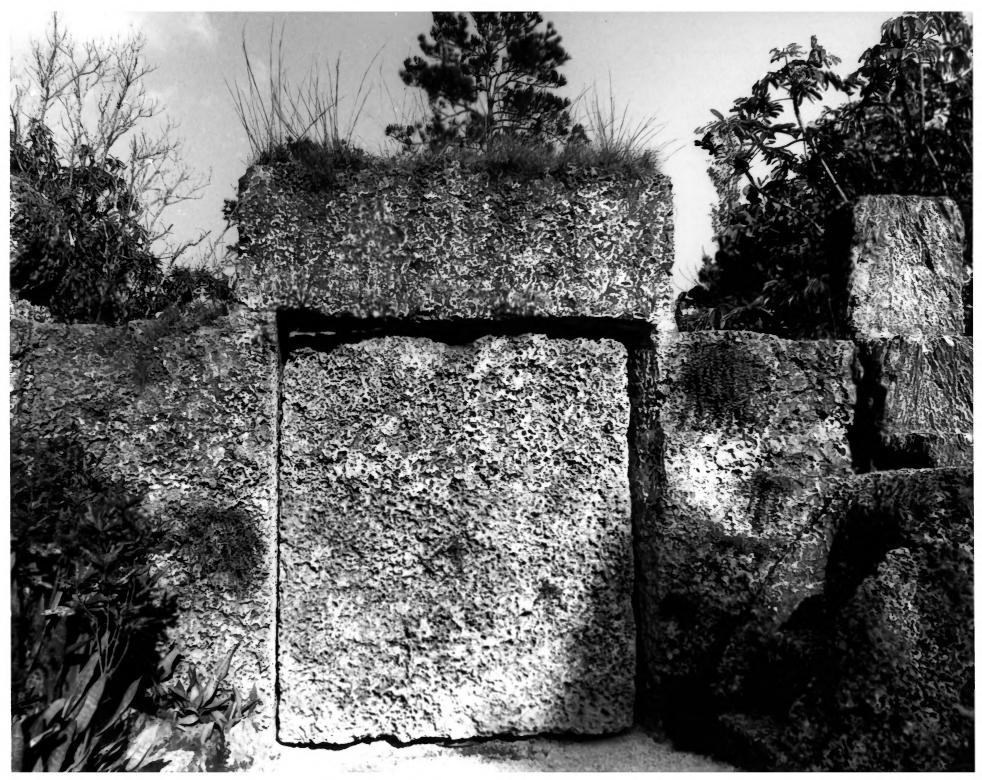

1. Coral Castle 2. 28655 South Federal Highway, Homestead (Dade County), FL. Dade County Historic Preservation 3. Division 4. 1983 5. Dade County Historic Preservation Division 6. Obelisk, in foreground is Bedroom 7. Photo 9 of 1417