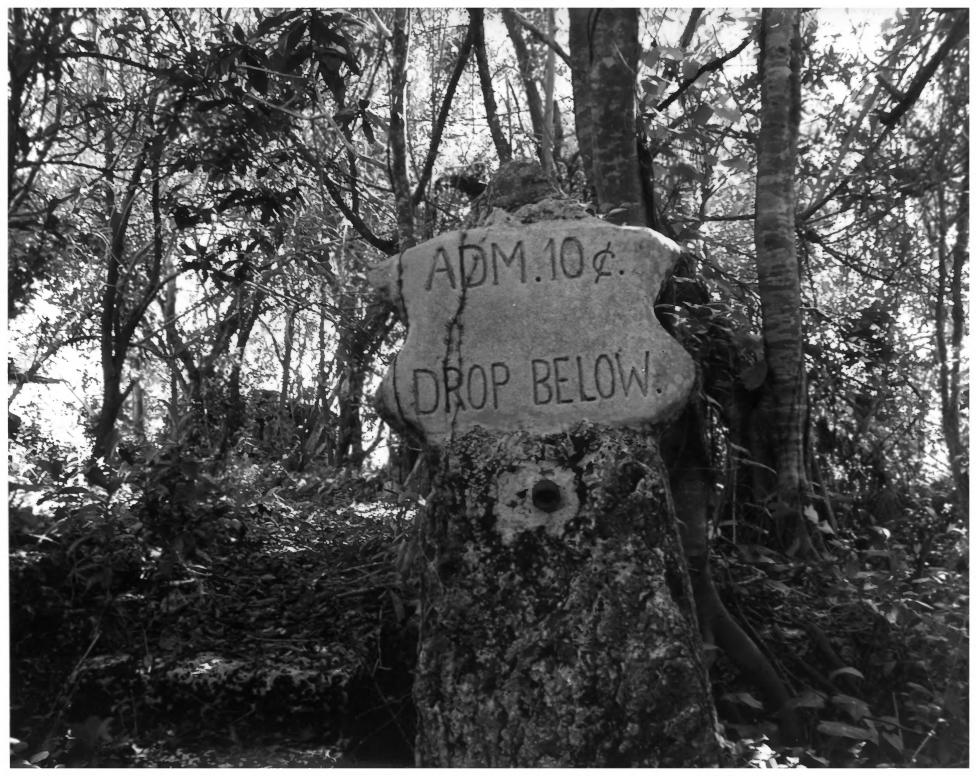

Coral Castle 1. 2. 28655 South Federal Highway. Homestead (Dade County), FL. Dade County Historic Preservation 3. Division 4. 1983 5. Dade County Historic Preservation Division 6. Admission gate at Florida City site 7. Photo 13 of 1417