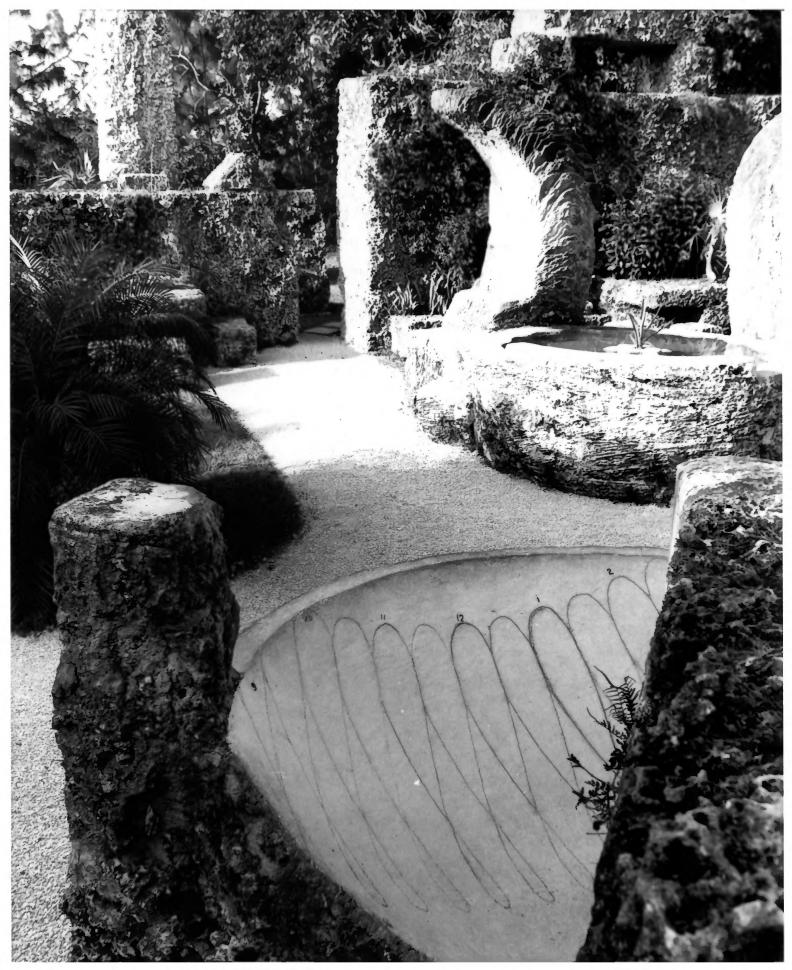

- Coral Castle 28655 South Federal Highway, Homestead (Dade County), FL. Dade County Historic Preservation 3. Division 1983 4. Dade County Historic Preservation 5. Division
  - Division
    . Sundial, in background is Moon Fountain, and Crown