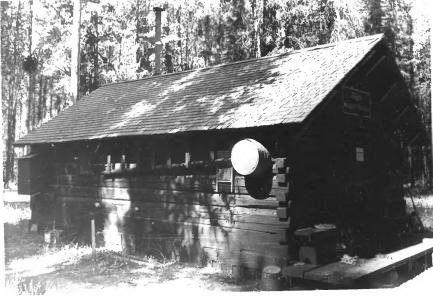

NAME: Kintla Lake Ranger Station Cabin LOCATION: Glacier National Park, MT PHOTOGRAPHER: Lance Olivieri DATE OF PHOTOGRAPH: August 1975 LOCATION OF NEGATIVE: Rocky Mountain Regional Office, National Park Service, Denver, CO PHOTO NUMBER: 1