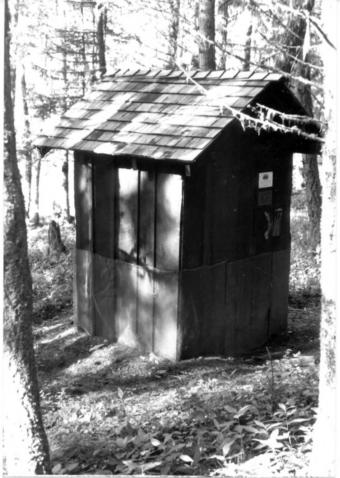

Fire Cache HS 547

Interior

Door Kintla hake RSHD Flathead Co., MT, Glacier NP Phono #4

Fire Cache HS 547 Laterbr Kintla Lake RSHD Flathead Co., MT, Blacker NP Photo #5

Head of Lake Pit Toilet HS 614 View to NW Junta Lake ESHD Flathead Co., NT, Glacier NP Photo#6