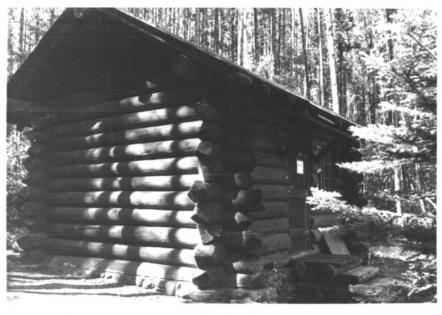

NAME: Lower Kintla Lake Fire Cache LOCATION: Glacier National Park. MT PHOTOGRAPHER: Lance Williams DATE OF PHOTOGRAPH: 1975 LOCATION OF NEGATIVE: Rocky Mountain Regional Office, National Park Service, Denver, CO PHOTO NUMBER: 2