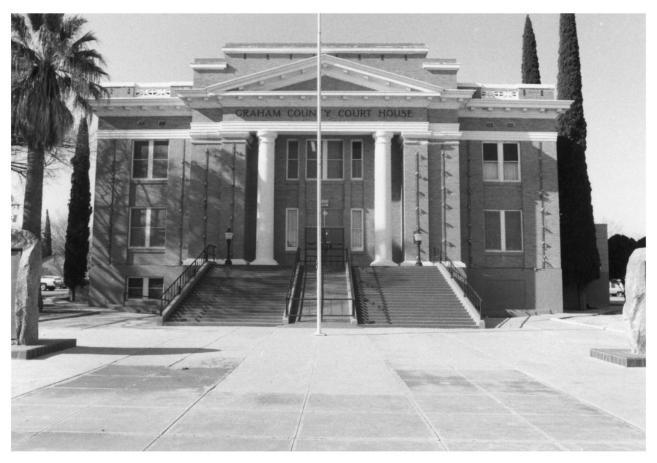

GRAHAM COUNTY COURTHOUSE SAFFORD, ARIZONA Photo by: Office of Graham County Board of Supervisors Date: January 1980 Negative: Graham County Board of Supervisors 800 Main Street, Safford, AZ 85546 View: Facade, looking west