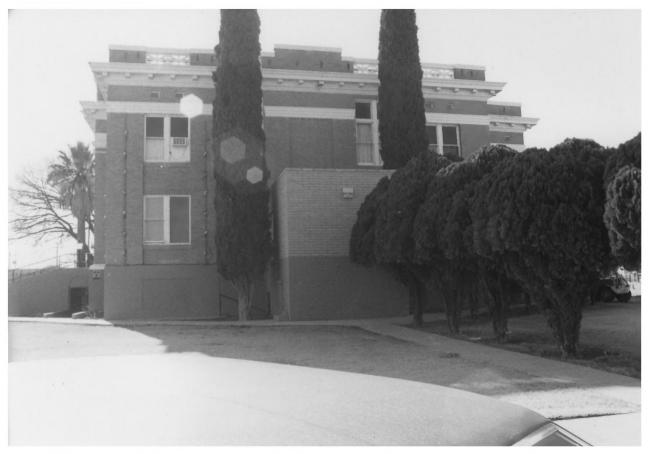

GRAHAM COUNTY COURTHOUSE SAFFORD, ARIZONA Photo by: Office of Graham County Board of Supervisors Date: January 1980 Negative: Graham County Board of Supervisors 800 Main Street, Safford, AZ 85546 View: North elevation, looking south Photo 3 of 5