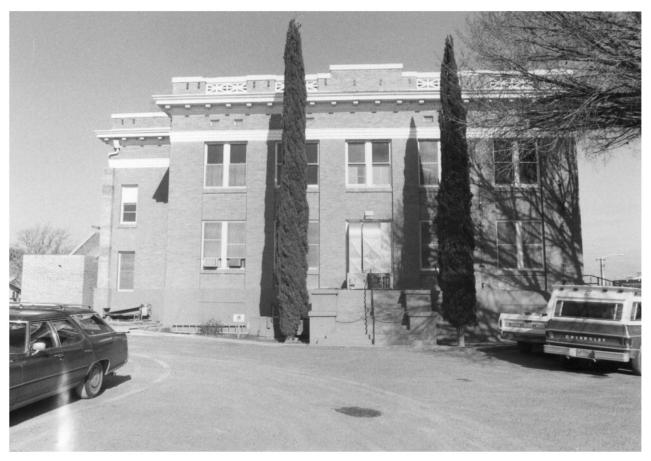

GRAHAM COUNTY COURTHOUSE SAFFORD, ARIZONA Photo by: Office of Graham County Board of Supervisors Date: January 1980 Negative: Graham County Board of Supervisors 800 Main Street, Safford, AZ 85546 View: South elevation, looking north Photo 2 of 5