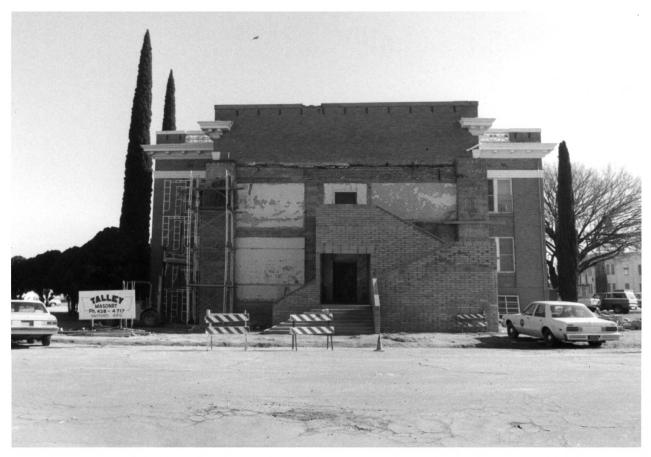

GRAHAM COUNTY COURTHOUSE SAFFORD, ARIZONA Photo by: Office of Graham County Board of Supervisors Date: January 1980 Negative: Graham County Board of Supervisors 800 Main Street, Safford, AZ 85546 View: Rear (west) elevation, looking east