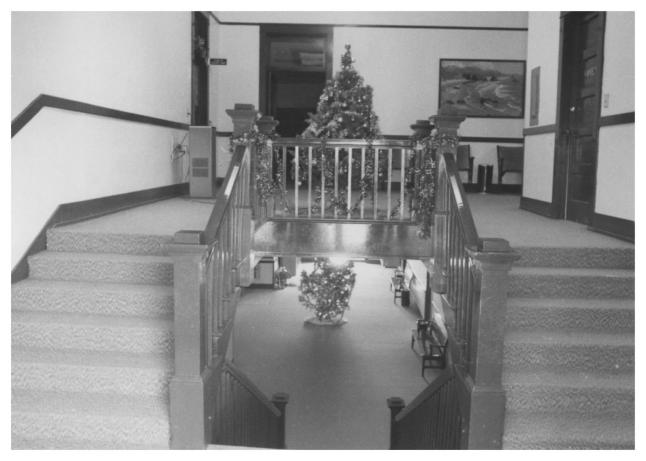

GRAHAM COUNTY COURTHOUSE SAFFORD, ARIZONA Photo by: Office of Graham County Board of Supervisors Date: January 1980 Negative: Graham County Board of Supervisors 800 Main Street, Safford, AZ 85546 View: Interior showing main lobby and staircase Photo 5 of 5