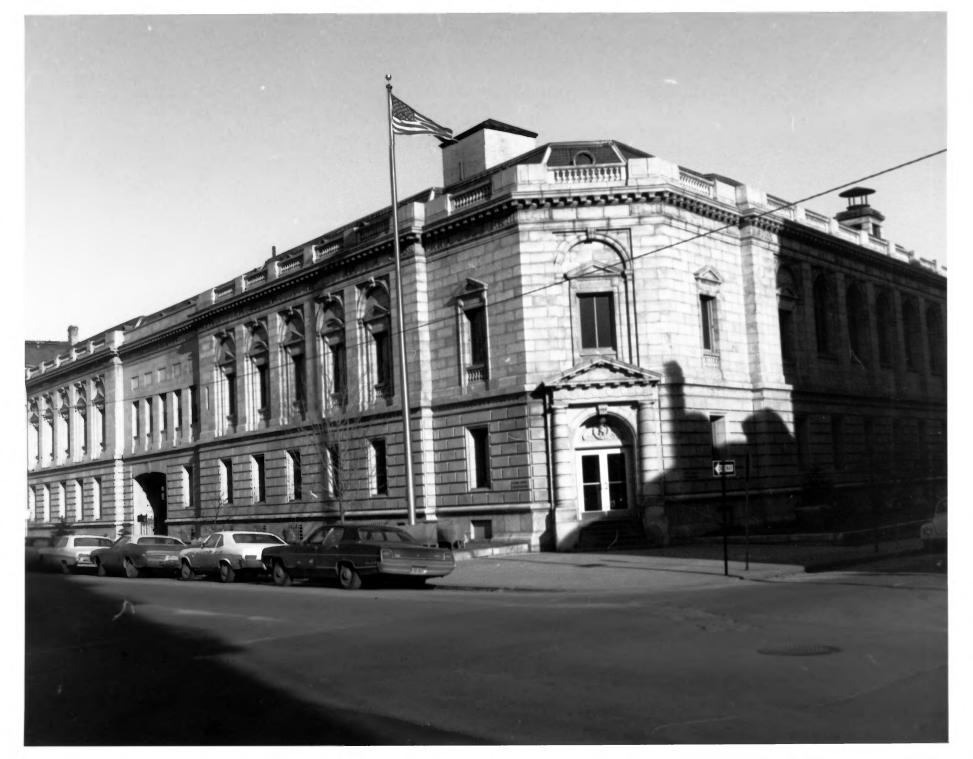

#### 4. IDENTIFICATION

DESCRIBE VIEW, DIRECTION, ETC.

View of the United States Courthouse from the west showing the main entrance to the original structure at the western corner of the building. The right six bays of the northwestern side are part of the original building; the remaining bays are part of the addition.