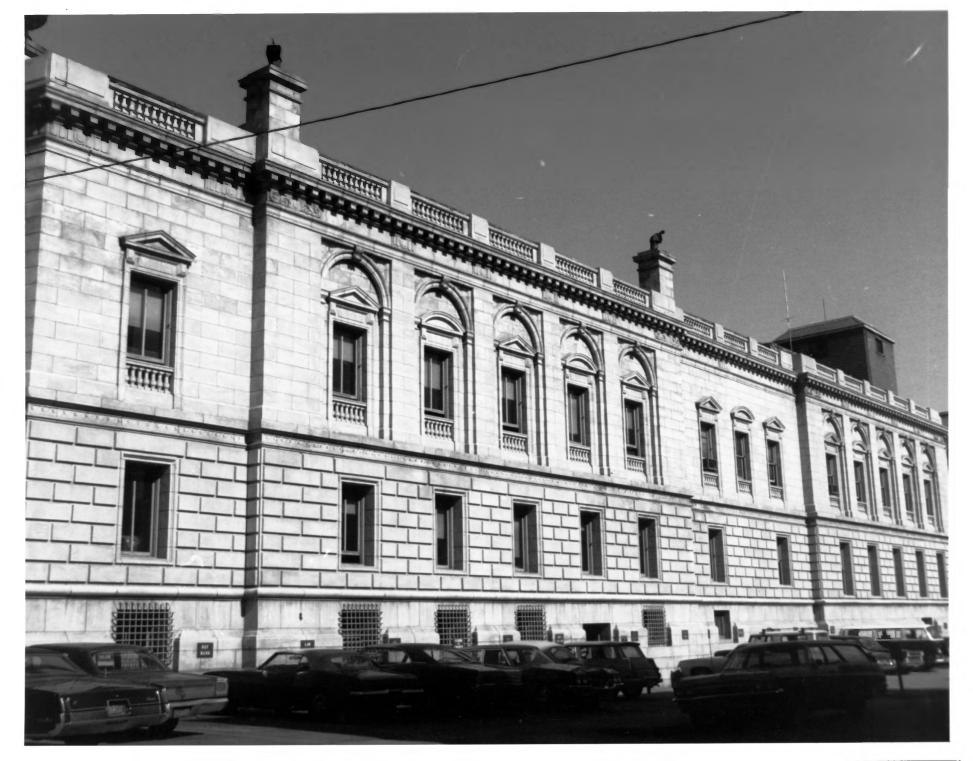

DESCRIBE VIEW, DIRECTION, ETC.

View from the south of the southeastern side of the United States Courthouse. The left six bays are part of the original building; the remaining eight bays are part of the addition.