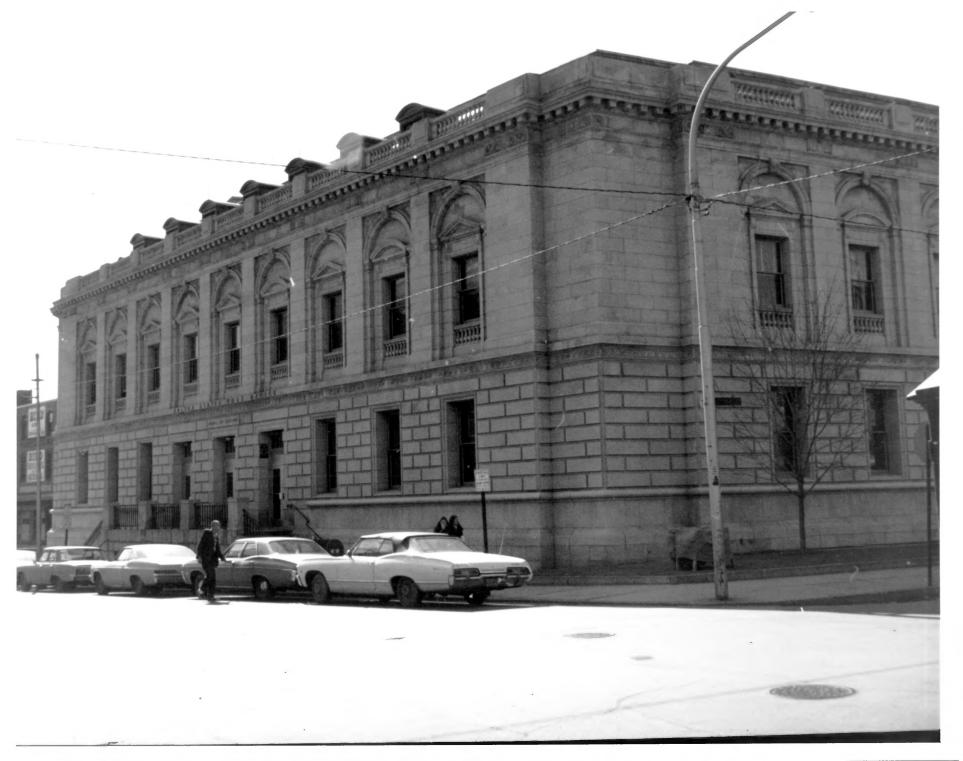

DESCRIBE VIEW, DIRECTION. ETC.

View from the north of the northeastern side of the United States Courthouse. The three center bays form the entrance to the Pearl Street Station branch of the Post Office.