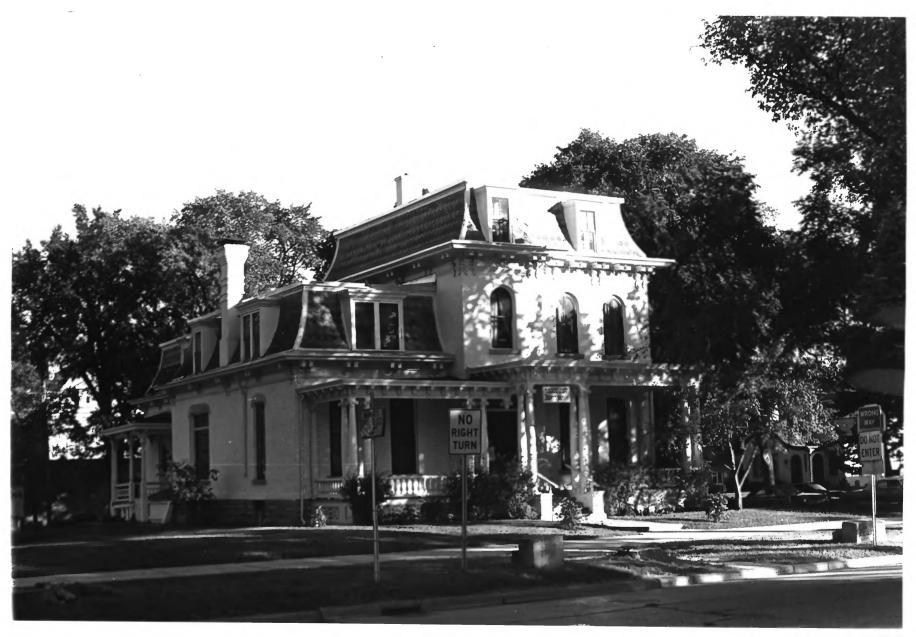

# **IDENTIFICATION**

DESCRIBE VIEW, DIRECTION, ETC. IF DISTRICT, GIVE BUILDING NAME & STREET

PHOTO NO. 0835/3

Perspective view from southwest

heet Stord St 606 Sout Monkst

Form No. 10-301a (Pev. 10-7'+)

> UNITED STATES DEPARTMENT OF THE INTERIOR NATIONAL PARK SERVICE