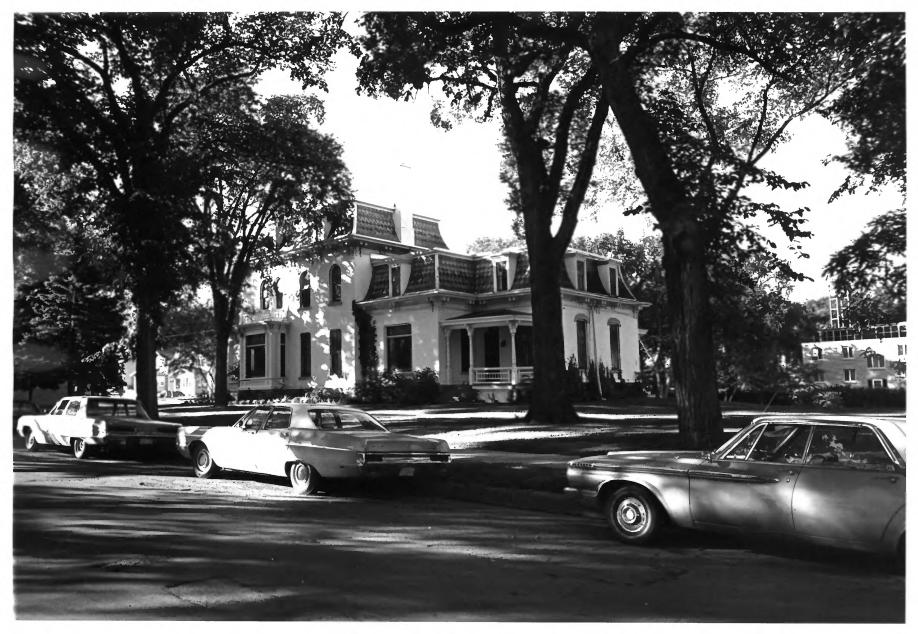

R.D. Hubbard House GOG South Broad S reet, Marksto, Minn.

Perspective view from NE.

Form No. 10-301a (Pev. 10-7 +)

> UNITED STATES DEPARTMENT OF THE INTERIOR NATIONAL PARK SERVICE

DESCRIBE VIEW, DIRECTION, ETC. IF DISTRICT, GIVE BUILDING NAME & STREET

Perspective view from northeast

R.D. Hubbard House GOB South Broad Street

Form No. 10-301a (@ev. 10-7`+)

UNITED STATES DEPARTMENT OF THE INTERIOR NATIONAL PARK SERVICE