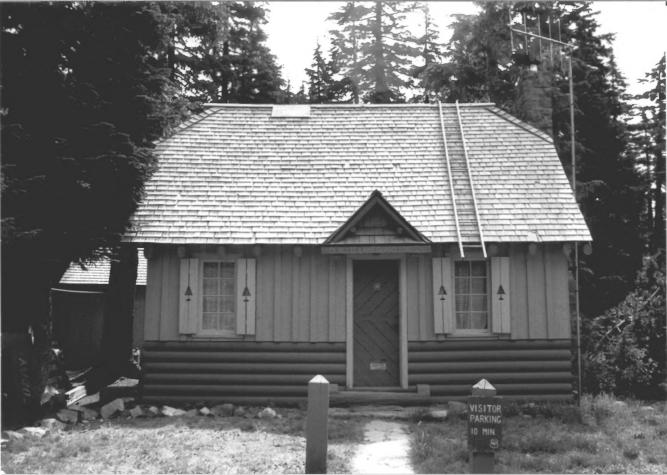

- Name of Property: Olallie Lake Guard Station
  City and State: Vicinity of Estacada, OR
  Photographer: Susan Marvin
- 4) Date: 7/855) Negative Location: USDA Forest Service, Regional Office, Recreation Unit, CRM files.
- 6) Description: Looking east, view of west (main) elevation of guard station
- 7) Photograph Number: 6-03-MHCOL-1