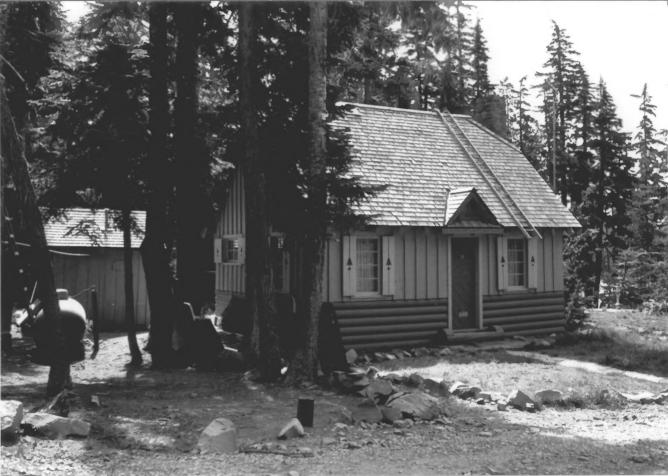

- 1) Name of Property: Olallie Lake Guard Station 2) City and State: Vicinity of Estacada, OR
- 3) Photographer: Susan Marvin
- 4) Date: 7/85
- 5) Negative Location: USDA Forest Service, Regional Office, Recreation Unit, CRM files.
- 6) Description: Looking southeast, view of north and west elevations of guard station
   7) Description: Construction
- 7) Photograph Number: 6-03-MHCOL-2