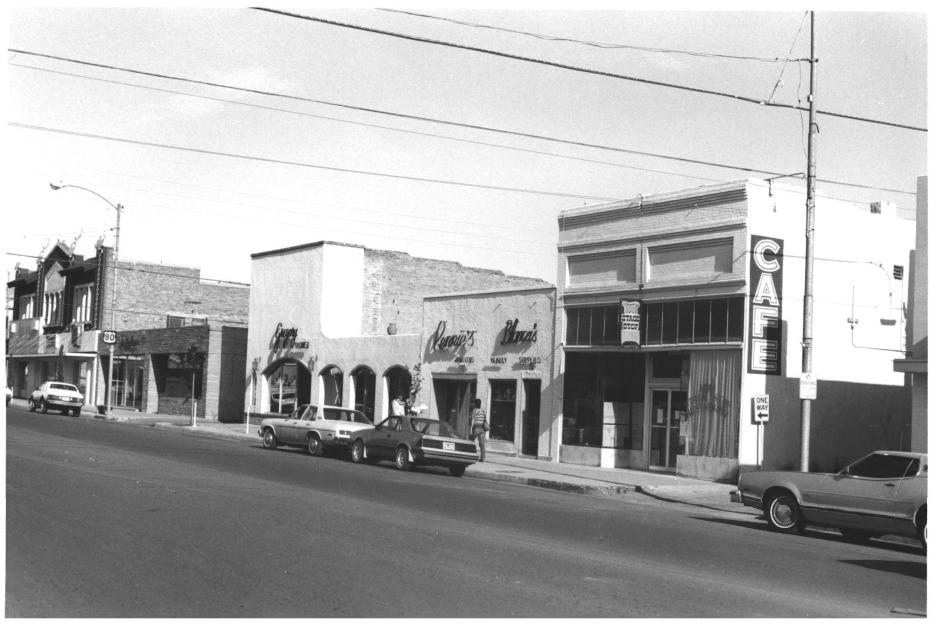

## DOUGLAS HISTORIC DISTRICT Streetscape view, site 9-13 View: looking southeast Photo by: Roger A. Brevoort Date: May 22, 1984 Negative at: Arizona SHPO Photo 4 of 6

DOUGLAS HISTORIC DISTRICT North G Avenue Streetscape, Sites View: looking north Photo by: Roger A. Brevoort Date: May 22, 1984 Negative at: Arizona SHPO Photo 5 of 6