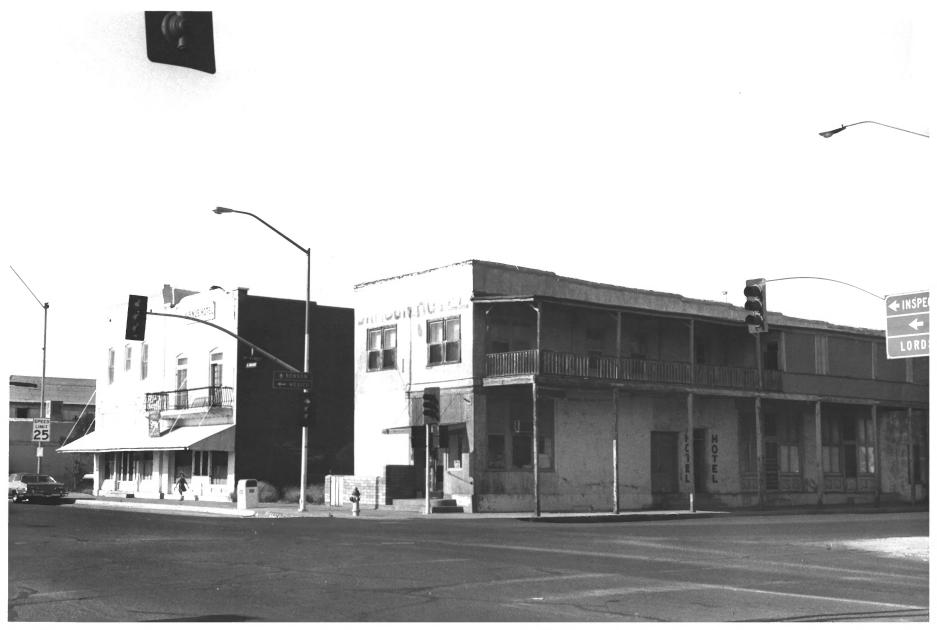

DOUGLAS HISTORIC DISTRICT 1129 G Avenue, site 61 View: looking east Photo by: Roger A. Brewoort Date: May 22, 1984 Negative at: Arizona SHPO Photo 6 of 6