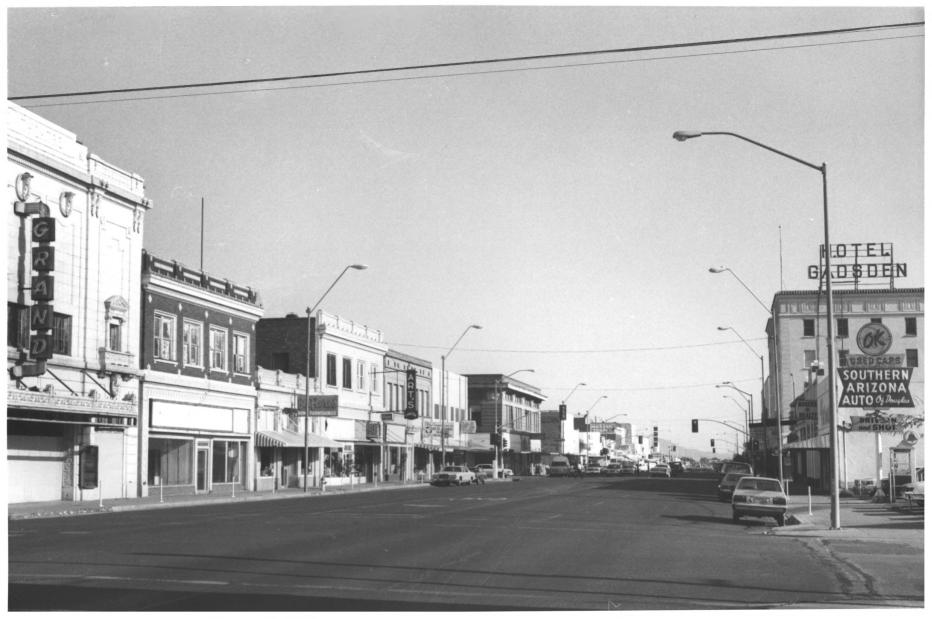

DOUGLAS HISTORIC DISTRICT G Avenue, Streetscape, looking north, including sites 64 (Grand Theatre) through 52 (Brohpy Building) and Gadsden Hotel across the street. View: looking north Photo by: Roger A. Brevoort Date: May 22, 1984 Negative at: Arizona SHPO Photo 1 of 6