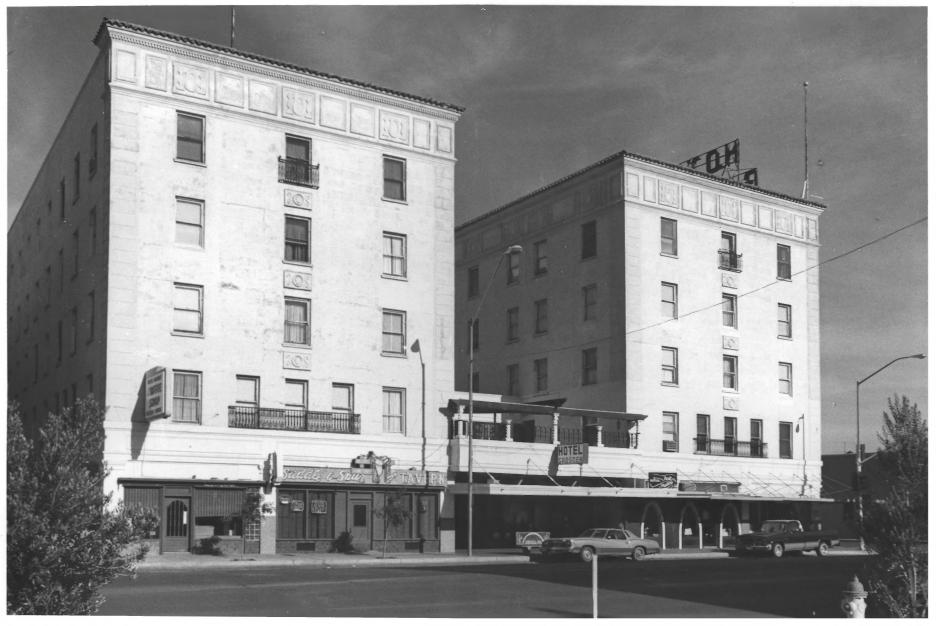

DOUGLAS HISTORIC DISTRICT Gadsden Hotel - site 53 View: looking east Photo by: Roger A. Brevoort Date: May 22, 1984 Negative at: Arizona SHPO Photo 2 of 6