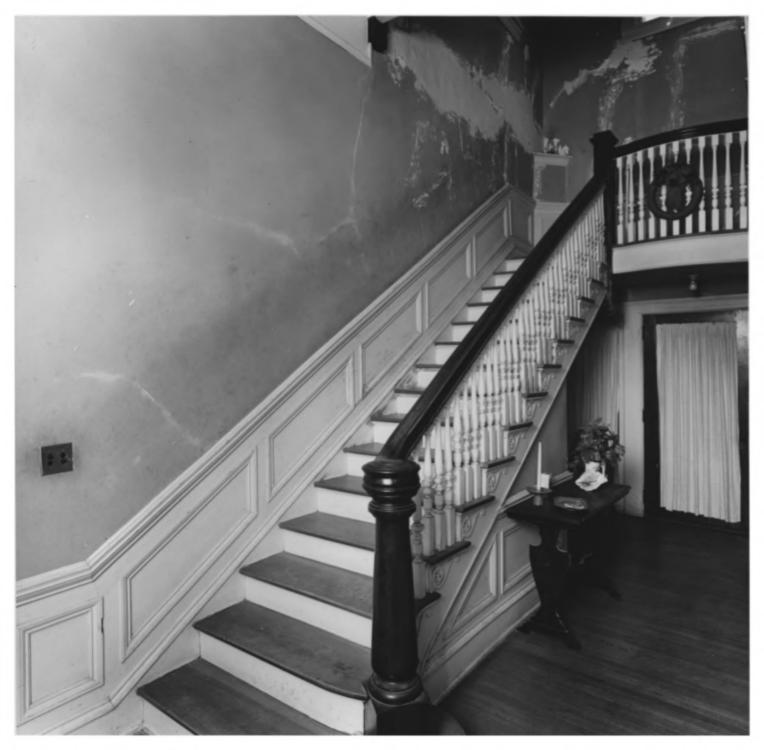

Negatives Filed: Georgia Department of
Natural Resources
Date: December, 1980
Description (7 of 9): Stairway; photographer facing northeast.

Photographer: James A. Lockhart

southwest.

Negatives Filed: Georgia Department of Natural Resources Date: December, 1980 Description (8 of 9): Second floor southwest bedroom; photographer facing