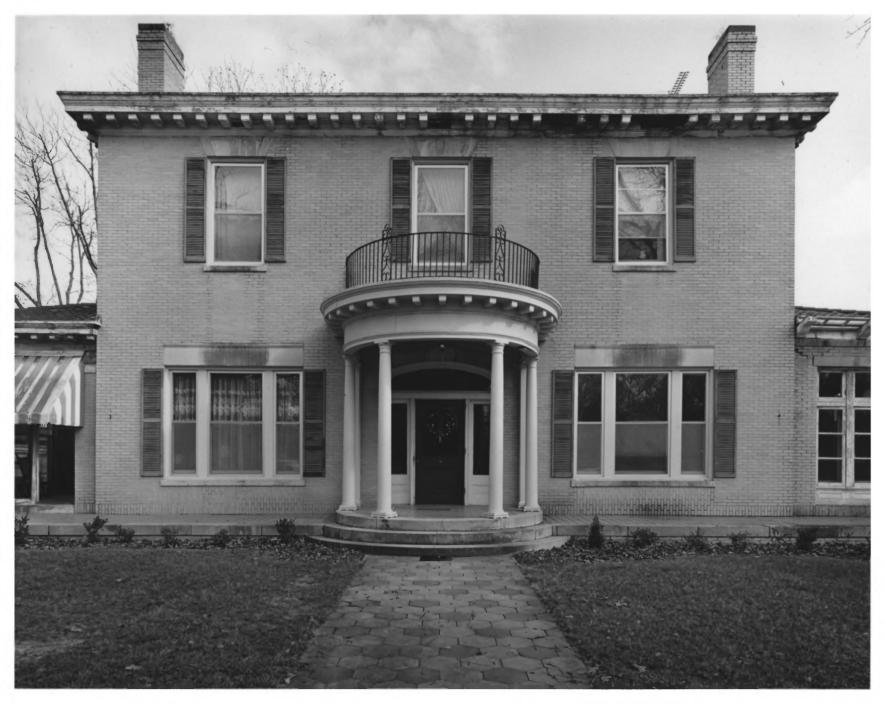

Photographer: James R. Lockhart Negatives Filed: Georgia Department of Natural Resources Date: December, 1980 Description (1 of 9): West front of house; photographer facing east.

Photographer: James R. Lockhart