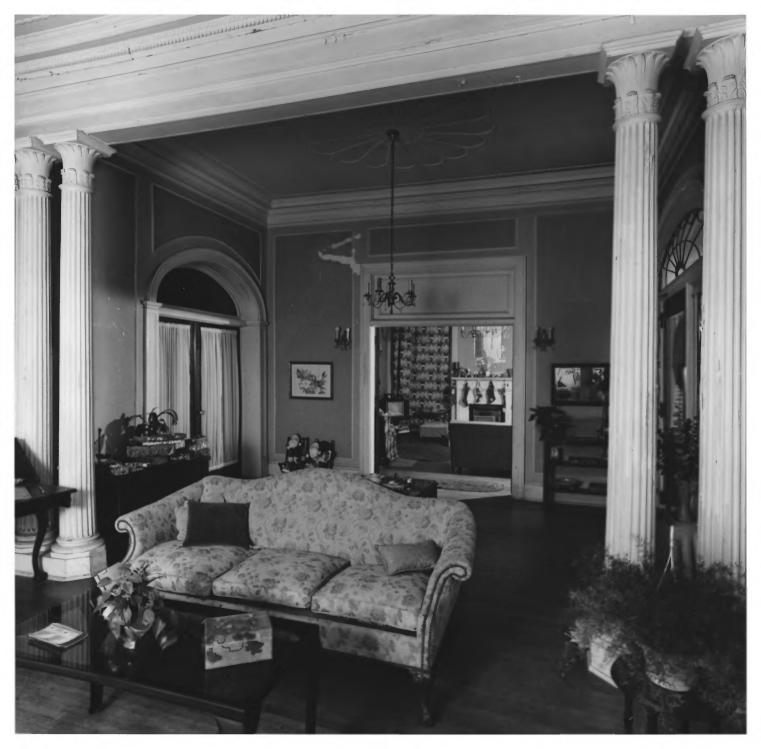

Photographer: James R. Lockhart

Negatives Filed: Georgia Department of Natural Resources Date: December, 1980 Description (4 of 9): Smokehouse and north side of house; photographer facing southeast.

Photographer: James A. Lockhart Negatives Filed: Georgia Department of Natural Resources Date: December, 1980 Description ( 5 of 9): First floor entry hall: photographer facing south.