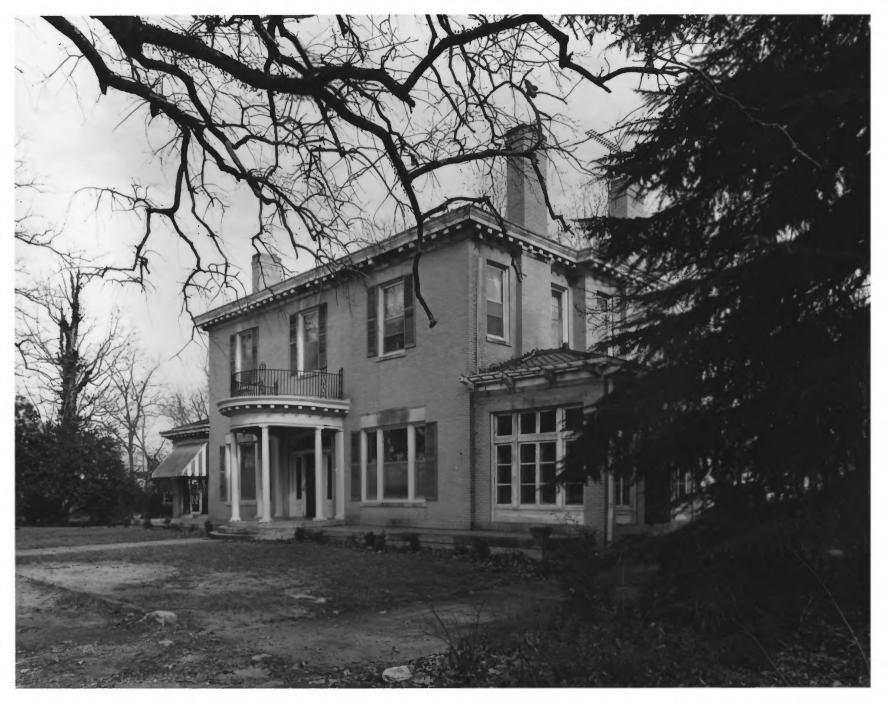

Negatives Filed: Georgia Department of Natural Resources Date: December, 1980 Description (2 of 9): West front and south side of house; photographer facing northeast.

Photographer: James R. Lockhart Negatives Filed: Georgia Department of Natural Resources Date: December, 1980 Description (3 of 9): Southside of house and garage; photographer facing north.