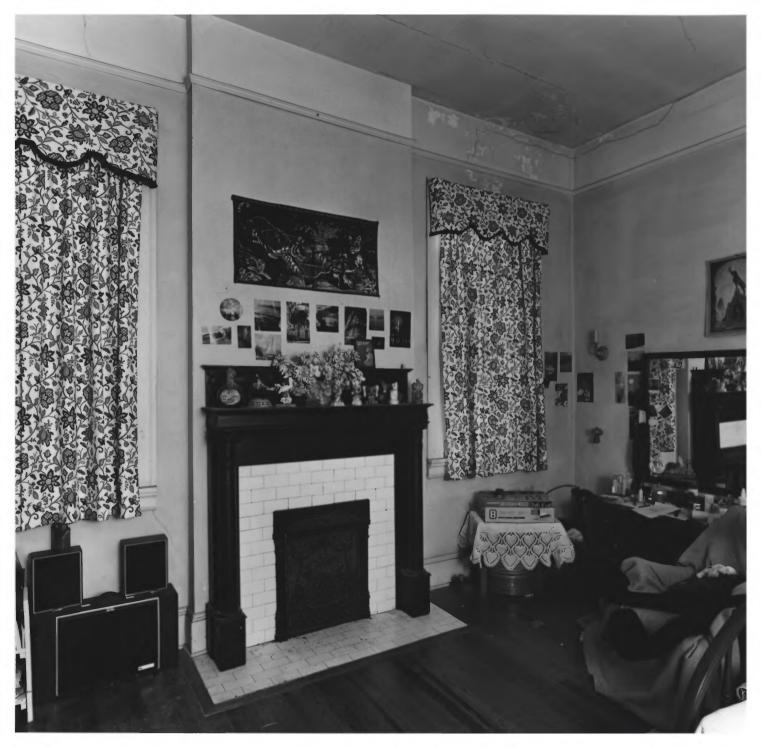

Negatives Filed: Georgia Department of
Natural Resources
Date: December, 1980
Description (7 of 9): Stairway; photographer facing northeast.

Photographer: James A. Lockhart

southwest.

Negatives Filed: Georgia Department of Natural Resources Date: December, 1980 Description (8 of 9): Second floor southwest bedroom; photographer facing

Photographer: James R. Lockhart Negatives Filed: Georgia Department of Natural Resources Date: December, 1980 Description (9 of 9): Second floor north bedroom; photographer facing north.