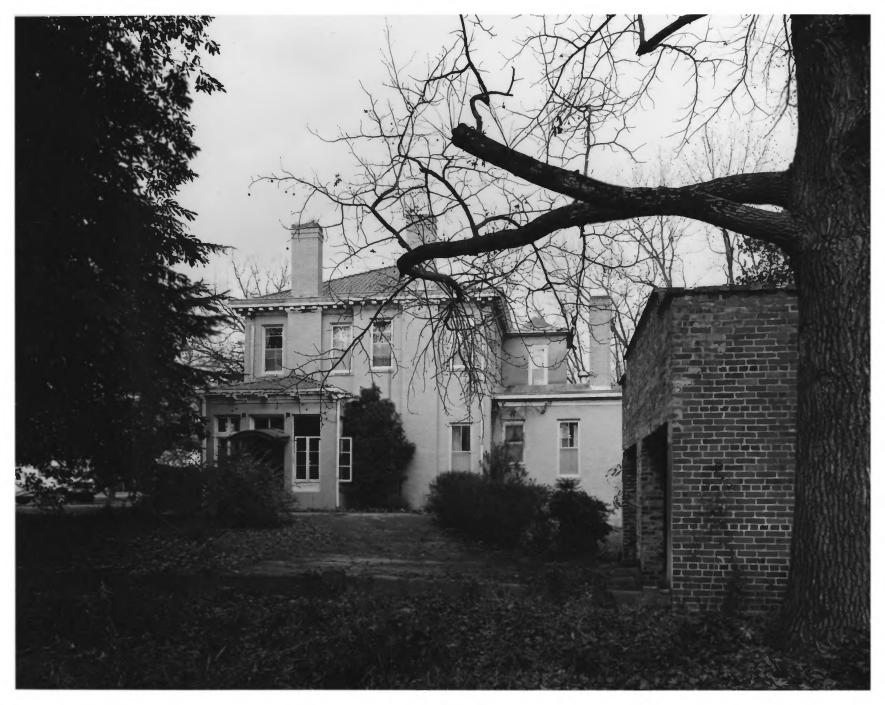

Photographer: James R. Lockhart

Negatives Filed: Georgia Department of Natural Resources Date: December, 1980 Description (4 of 9): Smokehouse and north side of house; photographer facing southeast.

Photographer: James A. Lockhart Negatives Filed: Georgia Department of Natural Resources Date: December, 1980 Description ( 5 of 9): First floor entry hall: photographer facing south.