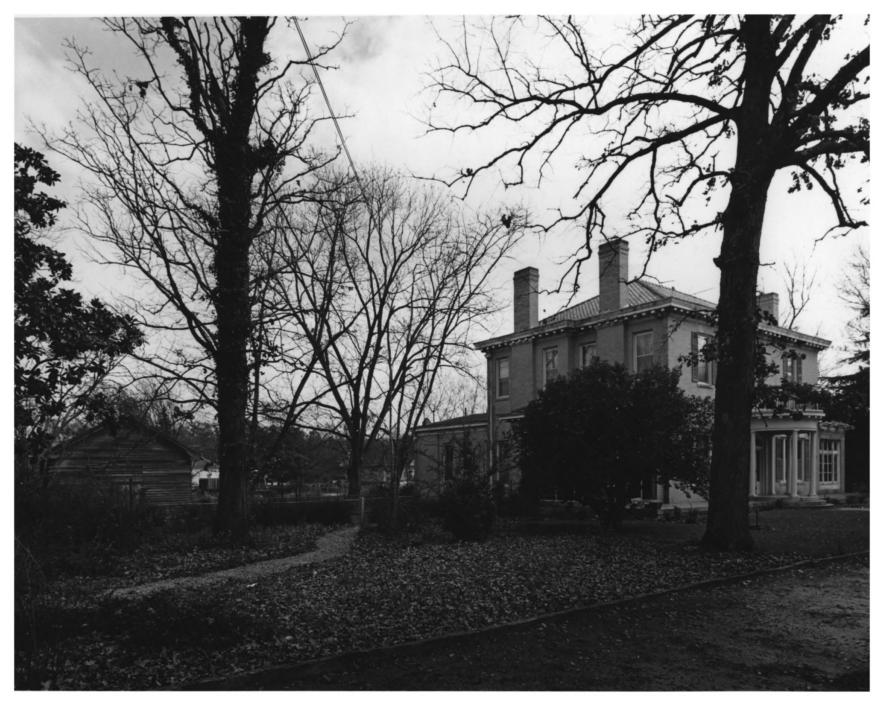

Negatives Filed: Georgia Department of Natural Resources Date: December, 1980 Description (2 of 9): West front and south side of house; photographer facing northeast.

Photographer: James R. Lockhart Negatives Filed: Georgia Department of Natural Resources Date: December, 1980 Description (3 of 9): Southside of house and garage; photographer facing north.