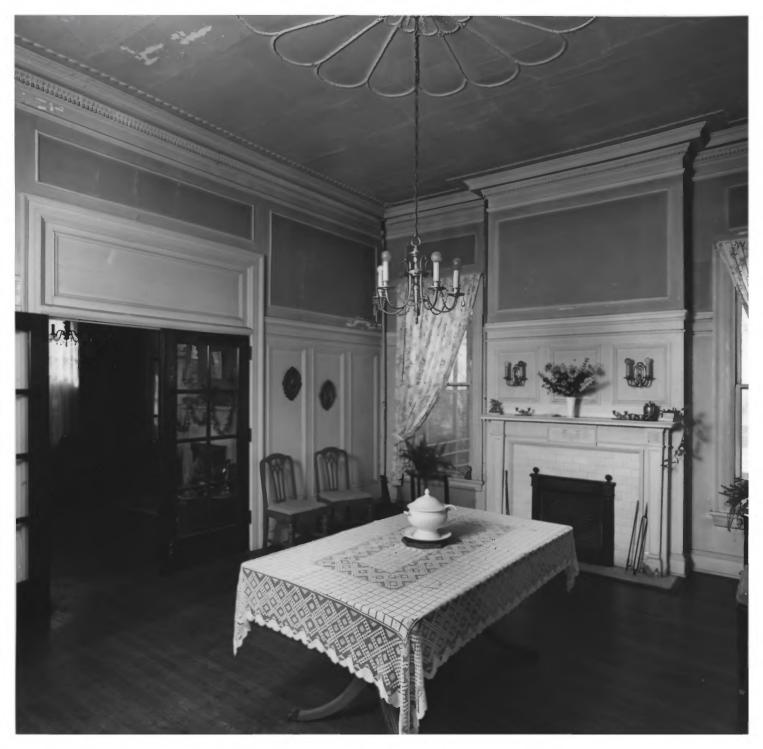

Photographer: James R. Lockhart

Negative Filed: Georgia Department of Natural Resources Date: December, 1980 Description (6 of 9): First floor dining room; photographer facing northwest.

Photographer: James R. Lockhart