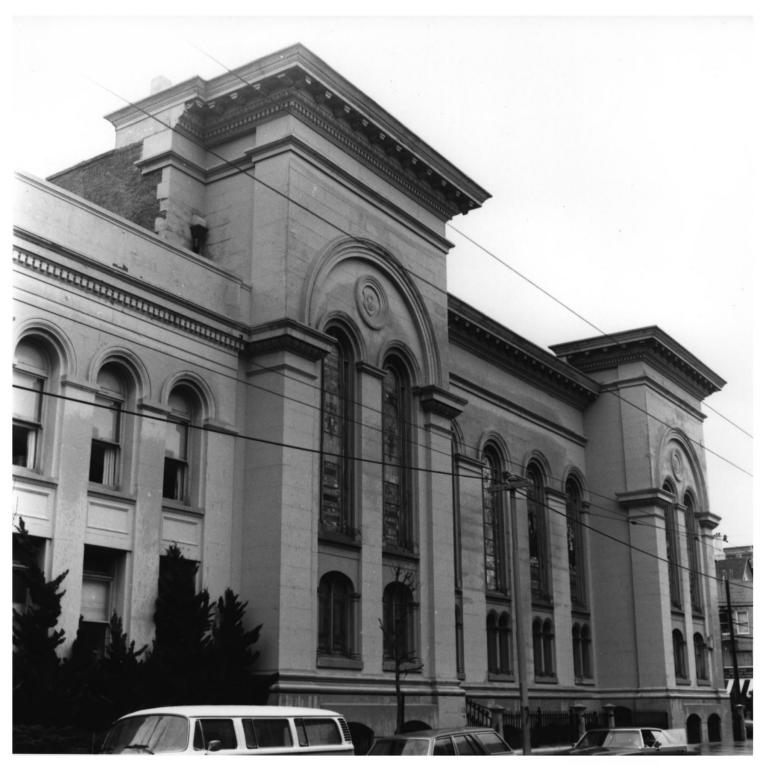

MAY 3 1978

CALVARY PRESBYTERIAN CHURCH (SanctuaryBldg) Fillmore & Jackson Sts., San Francisco Photographer: W.T. Hayward Calif. Date taken: Jan. 14, 1978 Negative located atv208 Willard N., S.F. Photo #4 94 Facing east-northeast along Jackson St. MAR 2 9 1978