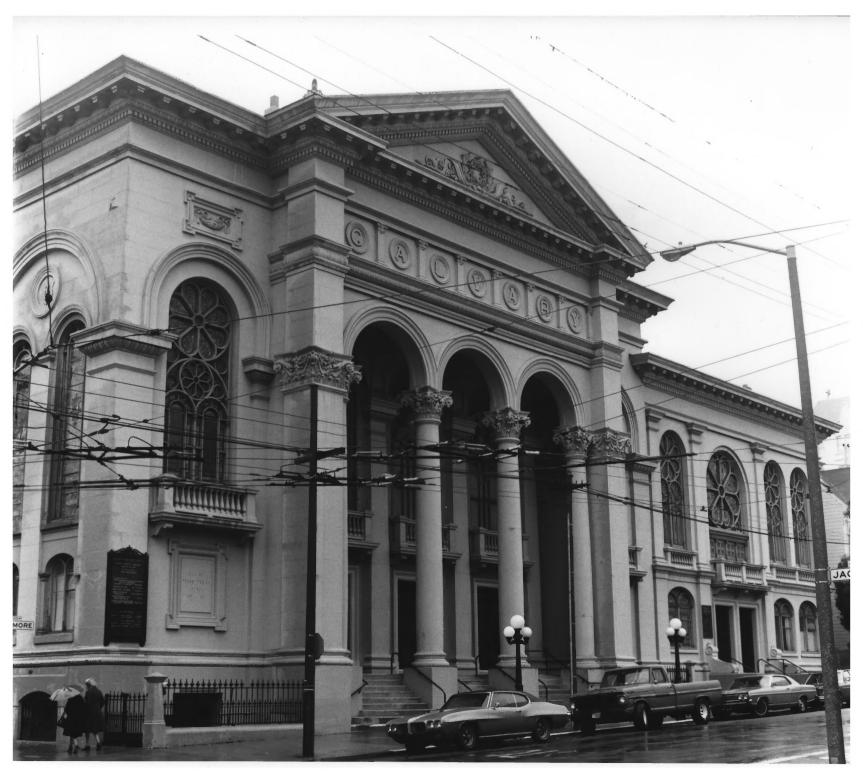

## MAY 3 1978

CALVARY PRESBYTERIAN CHURCH (Sanctuary and Christian Education Bldgs.) Fillmore & Jackson Sts., San Francisco. Ca Photographer: W. T. Hayward Photo taken Jan. 15, 1978 Negative located at 208 Willard N., S.F. Photo #2 94 MAR 2 9 1978 Facing north-northwest along FillmoreSt.