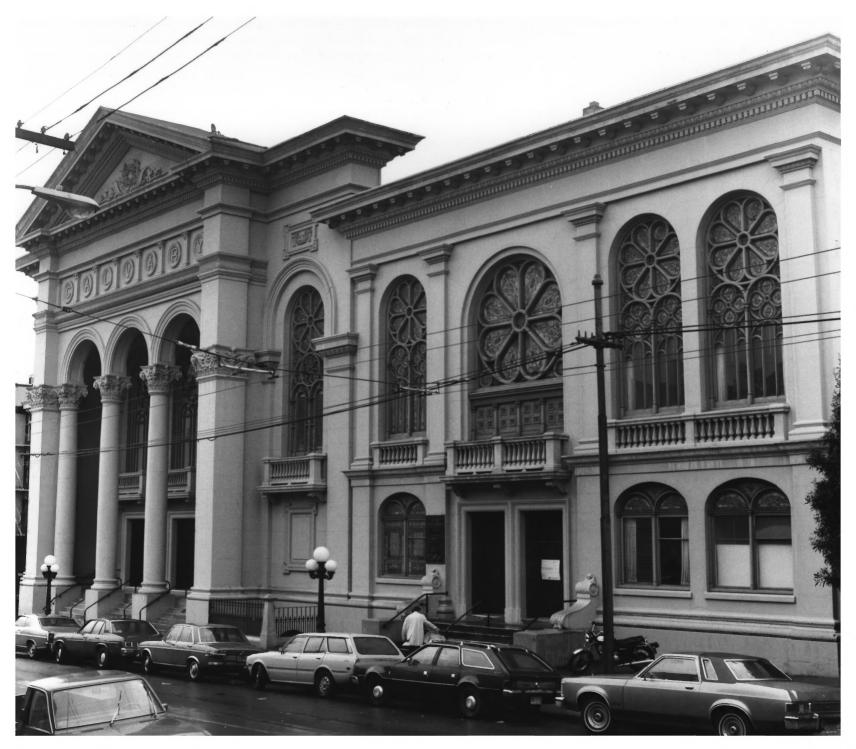

CALVARY PRESBYTERIAN CHURCH (Sanctuary and Christian Education Bldgs.) Fillmore & Jackson Sts., San Francisco Photographer: W. T. Hayward Calif. Date taken: Jan. 14, 1978 Negative located at 208 Willard 2Ng 1958 F. Photo #194 MAK 43 19/8 Facing south-southwest along Fillmore St.