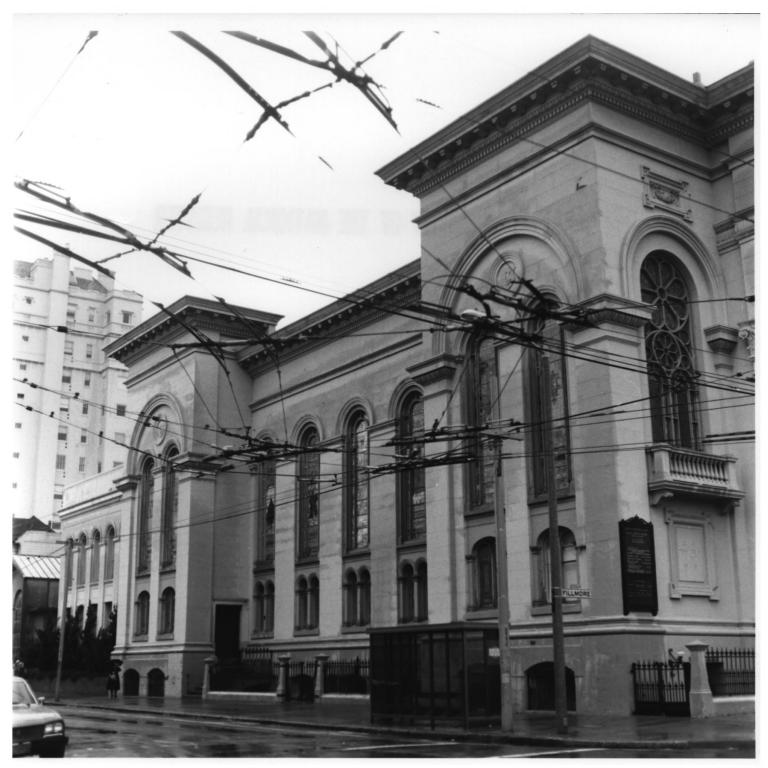

## MAY 3 1978

CALVARY PRESBYTERIAN CHURCH (SanctuaryBldg) Fillmore and Jackson Sts., San Francisco County Photographer: W. T. Hayward Calif. Date taken: Jan. 14. 1978 Negative located at 208 Willard N., S.F. Photo #344 Facing west-northwest along Jackson St. MAR 2 9 1978