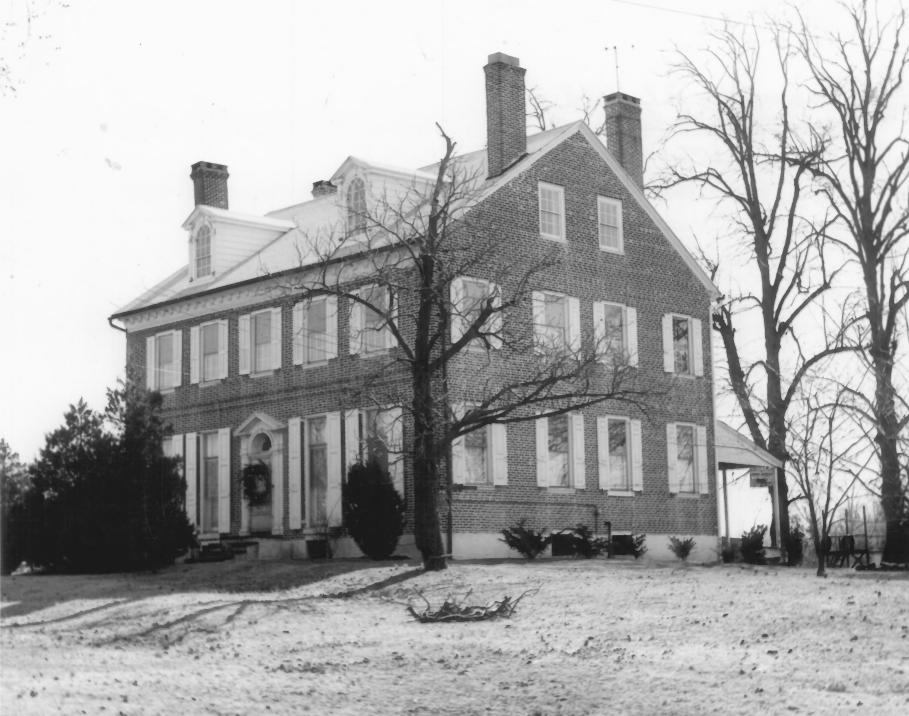

FOR NPS USE ONLY

ENTRY NUMBER DATE

| STREET AND NUMBER:                               | *                               | RECEIVED         |
|--------------------------------------------------|---------------------------------|------------------|
| King's Highway CITY OR TOWN: Swedesboro vicinity |                                 | MAY 8 197        |
| STATE: New Jersey                                | CODE COUNTY:  34 Glouc          | ester 6 REGISTER |
| PHOTO REFERENCE                                  | sett, John M. Di                |                  |
| DATE OF PHOTO: March 4, 1971                     | ·                               | ckey, Arenttect  |
| 206A West Stat                                   | , Architect<br>ce Street, Media | Pennsylvania     |
| DENTIFICATION DESCRIBE VIEW, DIRECTION, ETC.     | ,                               |                  |