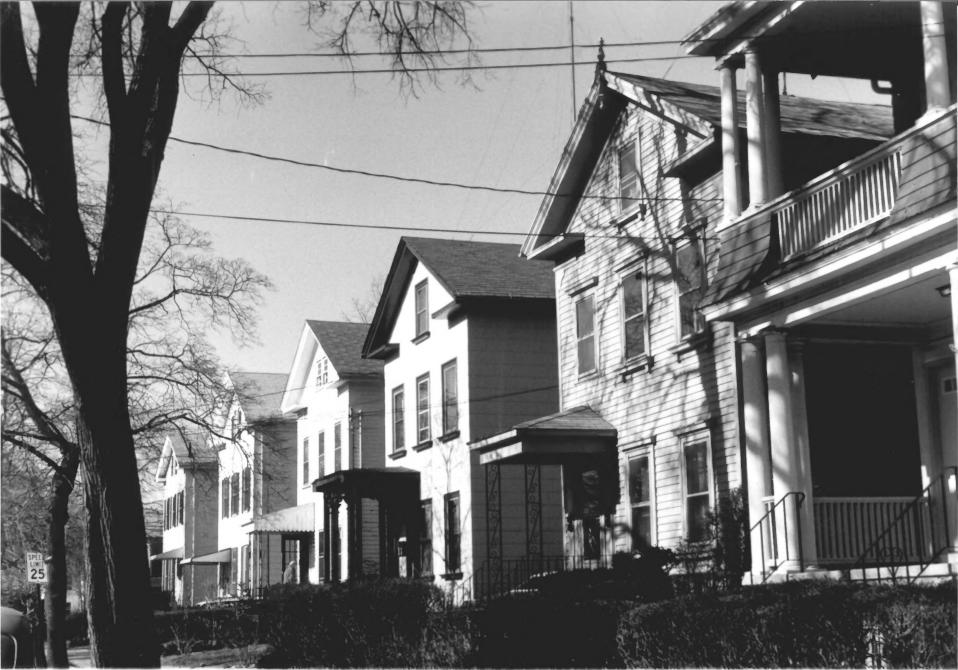

405-15 Orange Street

```
View from Northwest
```

```
NHPT Photo, 6/84
Negative with New Haven Preservation Trust,
New Haven, Connecticut
```

```
Trumbull Avenue, streetscape, looking South-
east from the corner of Orange Street.
```