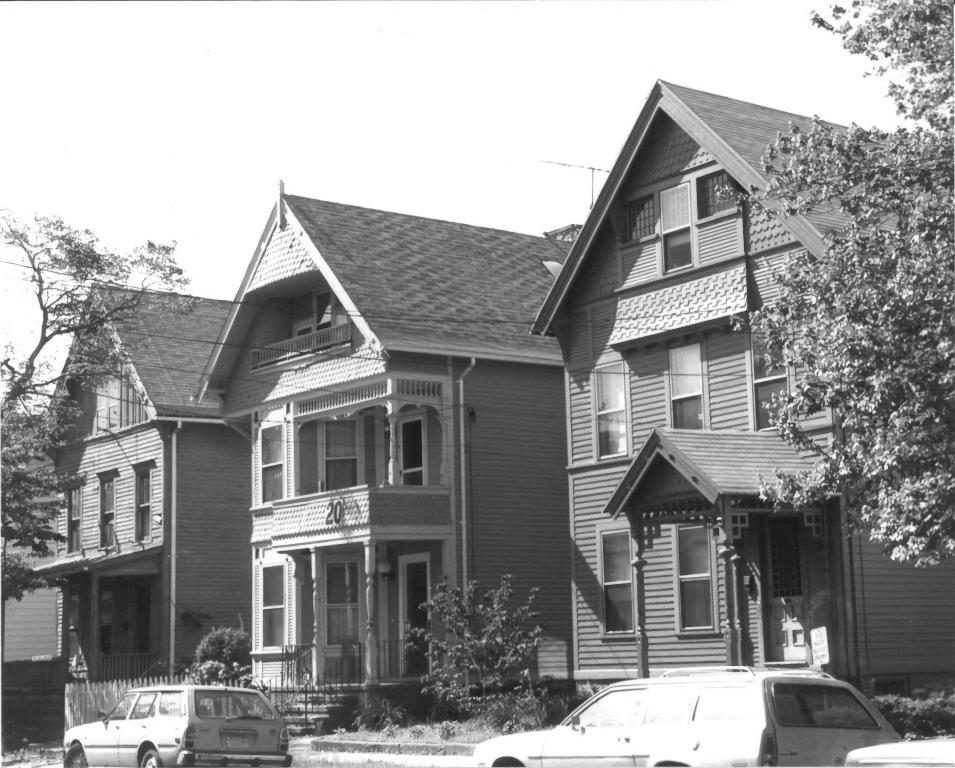

405-15 Orange Street

```
View from Northwest
```

```
NHPT Photo, 6/84
Negative with New Haven Preservation Trust,
New Haven, Connecticut
```

```
Trumbull Avenue, streetscape, looking South-
east from the corner of Orange Street.
```