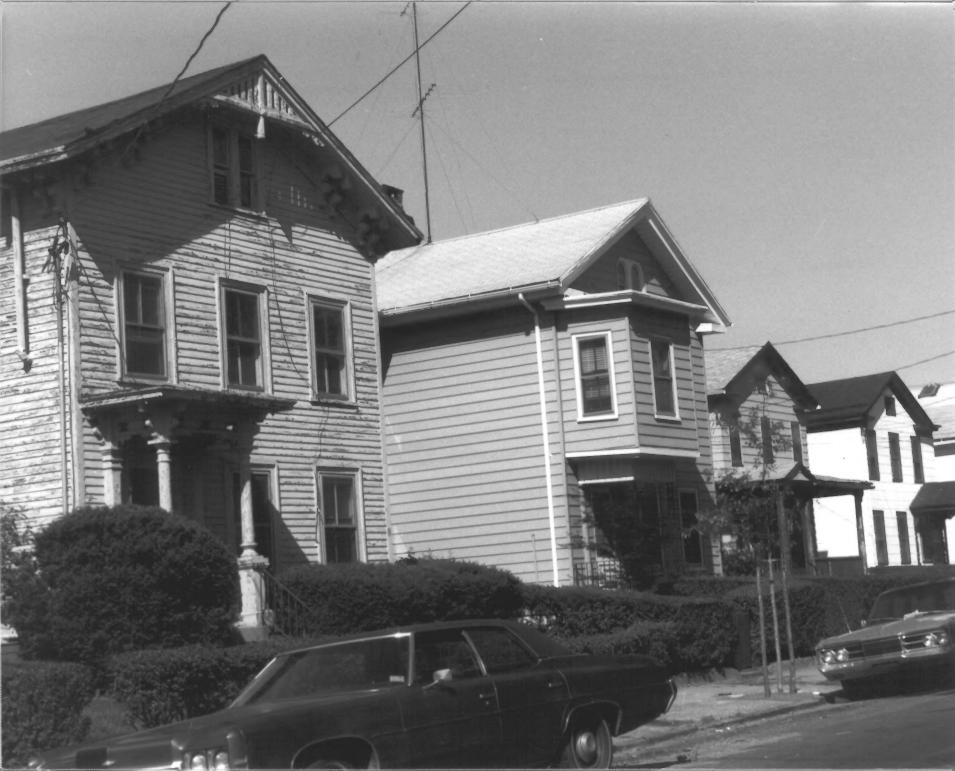

405-15 Orange Street

```
View from Northwest
```

```
NHPT Photo, 6/84
Negative with New Haven Preservation Trust,
New Haven, Connecticut
```

```
Trumbull Avenue, streetscape, looking South-
east from the corner of Orange Street.
```