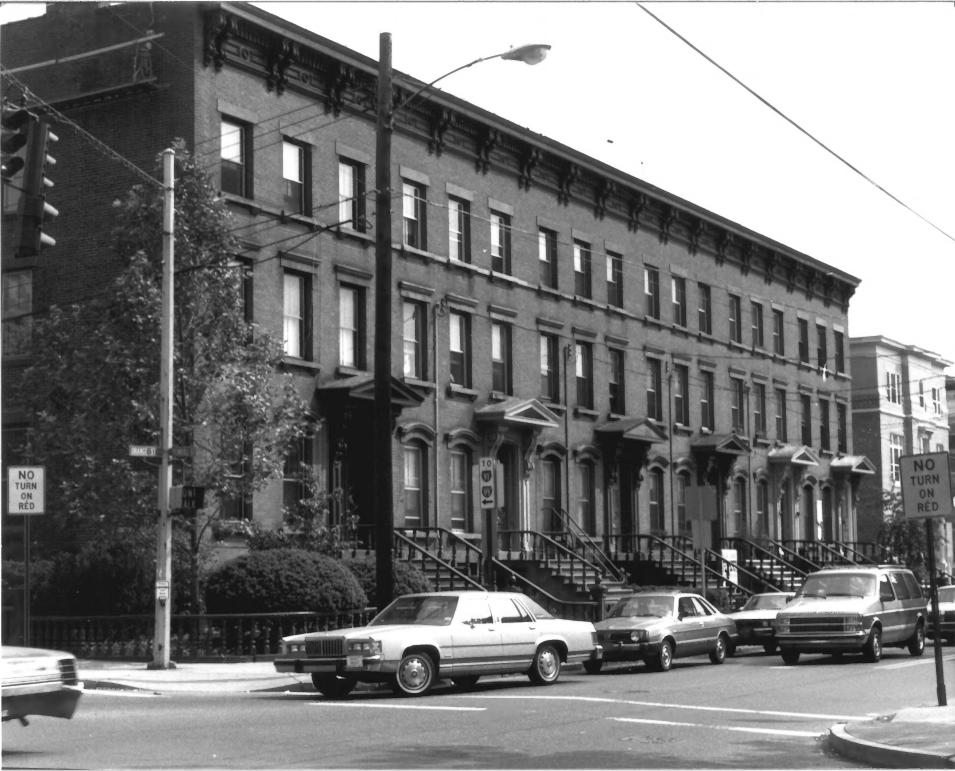

# NHPT, Photo, 2/85 Negative with New Haven Preservation Trust New Haven, Connecticút

Lawrence Street - streetscape of north side looking west from 109 LawrenceStreet