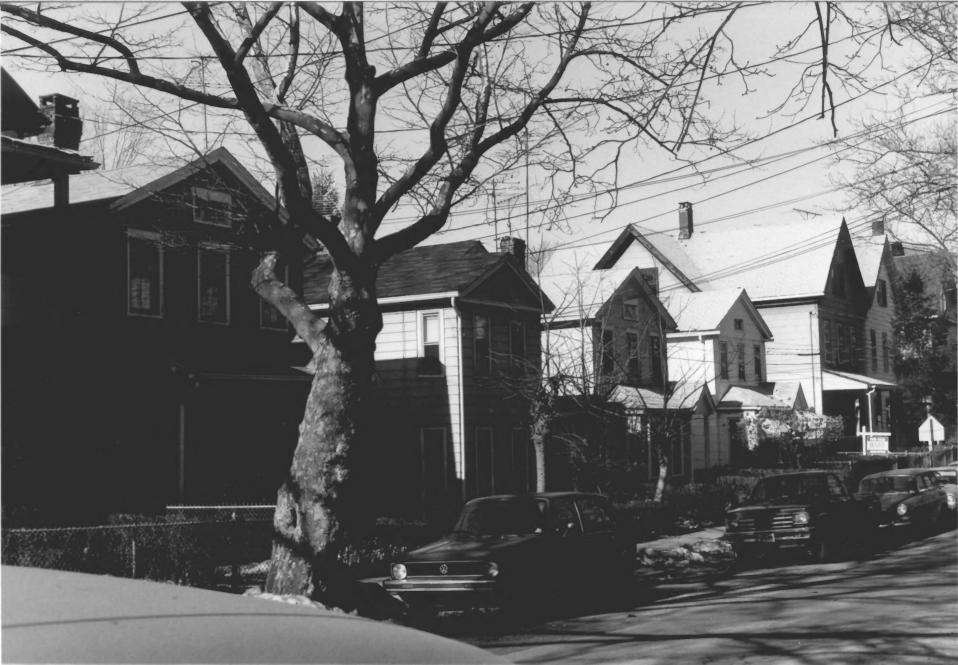

# NHPT, Photo, 2/85 Negative with New Haven Preservation Trust New Haven, Connecticút

Lawrence Street - streetscape of north side looking west from 109 LawrenceStreet