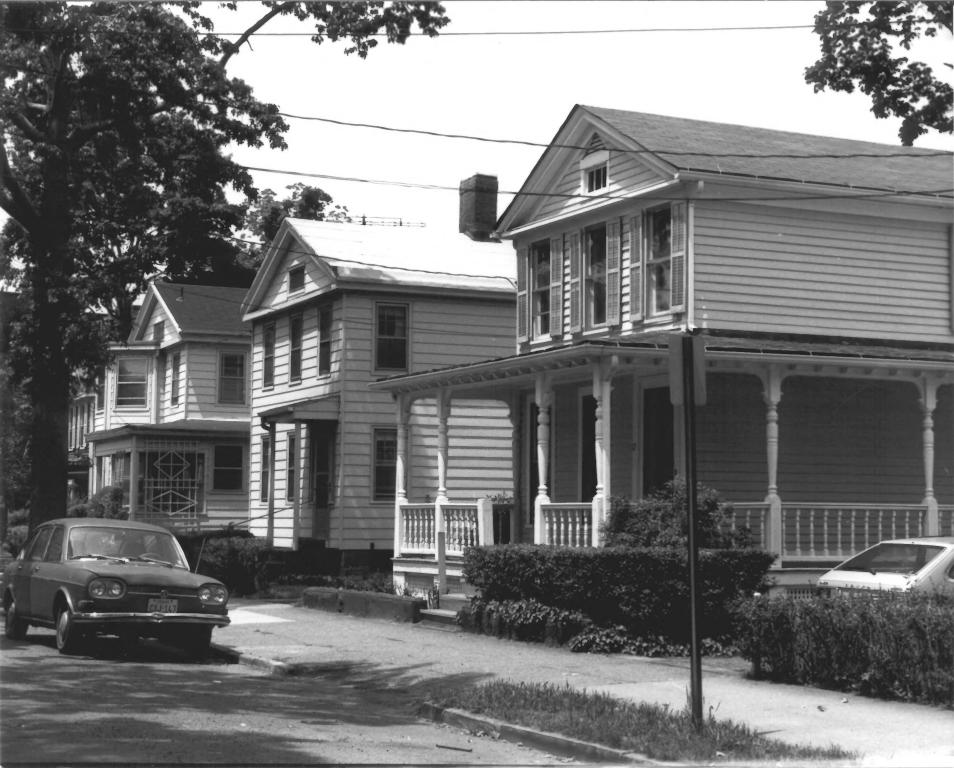

405-15 Orange Street

```
View from Northwest
```

```
NHPT Photo, 6/84
Negative with New Haven Preservation Trust,
New Haven, Connecticut
```

```
Trumbull Avenue, streetscape, looking South-
east from the corner of Orange Street.
```