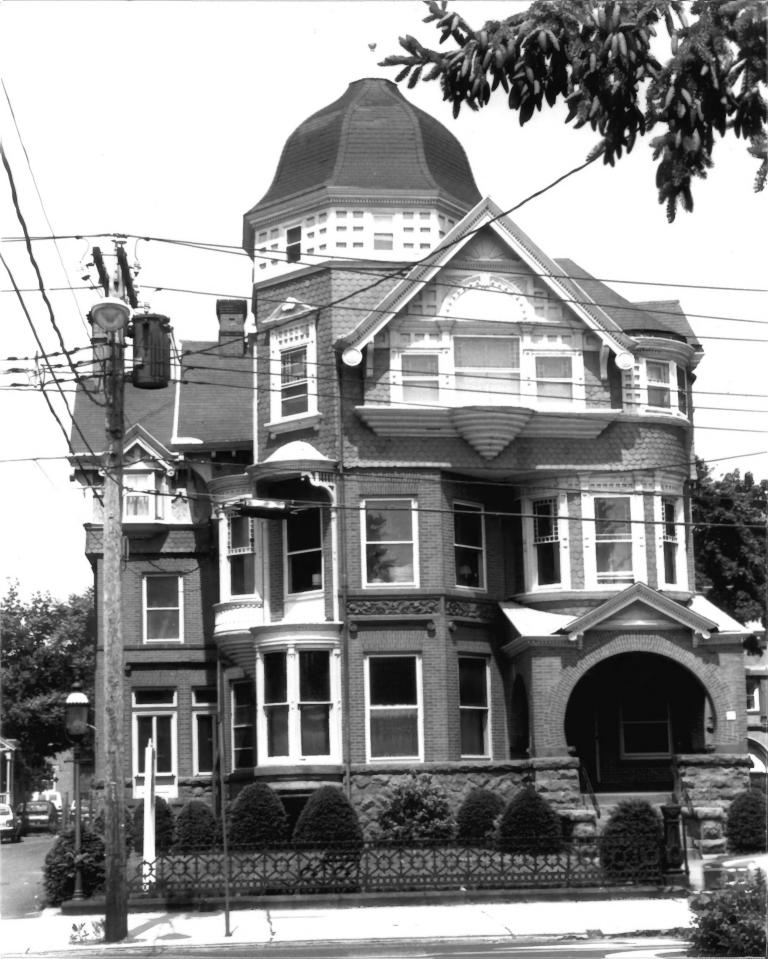

#### HISTORIC DISTRICT

NHPT Photo, 6/84 Negative with New Haven Preservation Trust New Haven, Connecticut

431 Orange Street View from west