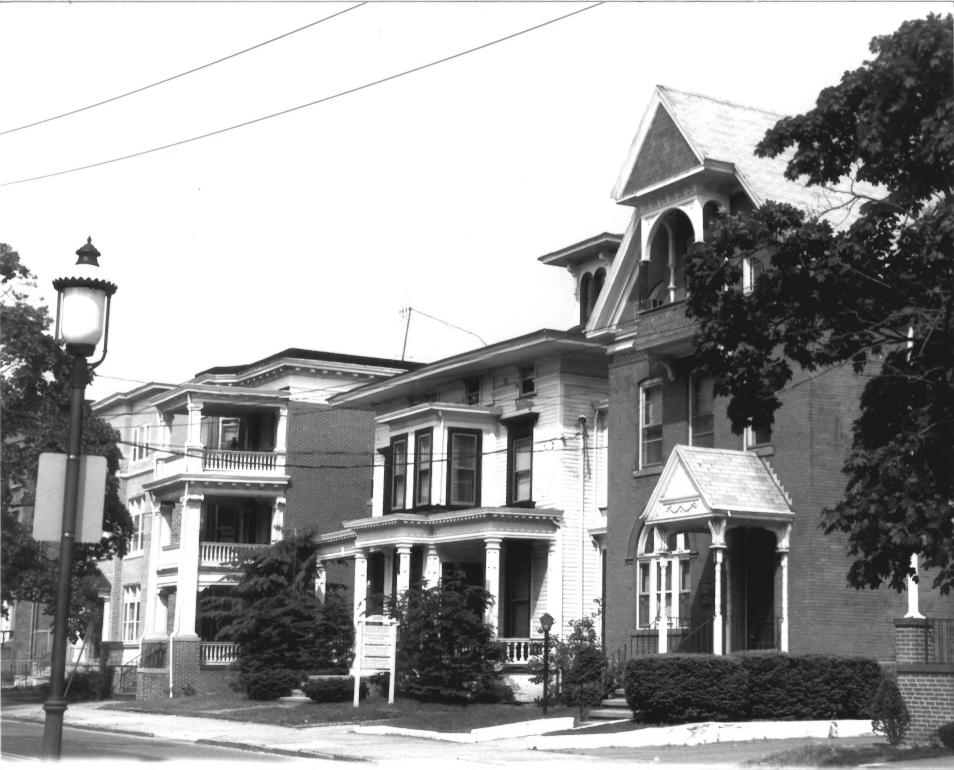

405-15 Orange Street

```
View from Northwest
```

```
NHPT Photo, 6/84
Negative with New Haven Preservation Trust,
New Haven, Connecticut
```

```
Trumbull Avenue, streetscape, looking South-
east from the corner of Orange Street.
```