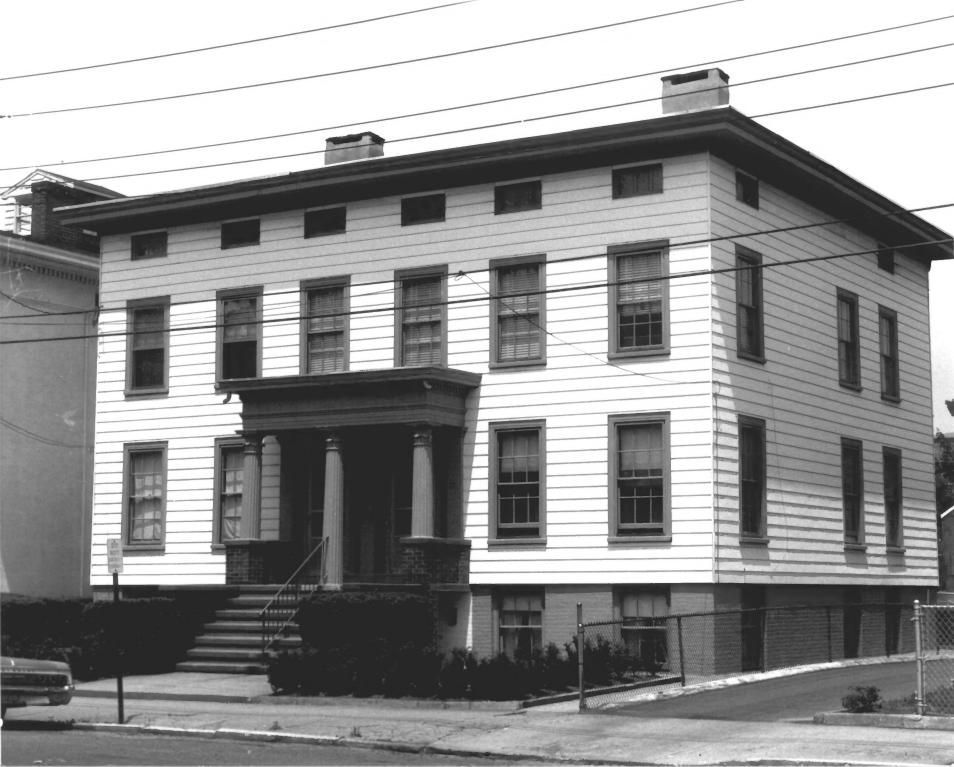

405-15 Orange Street

```
View from Northwest
```

```
NHPT Photo, 6/84
Negative with New Haven Preservation Trust,
New Haven, Connecticut
```

```
Trumbull Avenue, streetscape, looking South-
east from the corner of Orange Street.
```