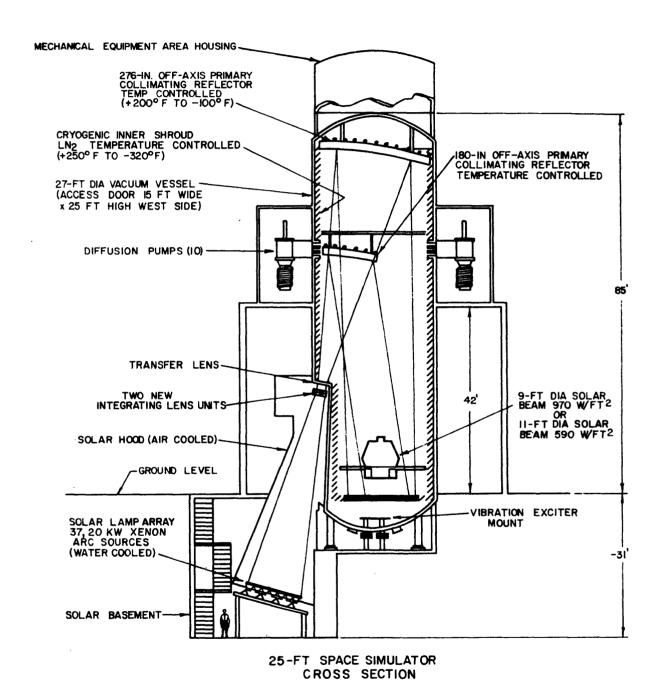

The 25-foot Space Simulator chamber is a stainless-steel cylindrical vessel 27 feet in diameter and 85 feet high; a 15-by 25-foot side-opening access door is provided for test-item loading. A personnel door provides entry through the access door. The minimum operating pressure of the chamber is  $5 \times 10^{-7}$  torr. The walls and floor are lined with thermally opaque aluminum cryogenic shrouds controlled over a temperature range of  $-320^{\circ}$  to  $+200^{\circ}$ F by liquid or gaseous nitrogen. The off-axis solar simulation system consists of an array of 37 xenon 20- to 30-kilowatt compact arc lamps, an integrating lens unit, a penetration window, and a one-piece collimator. This provides a simulated solar beam that is reflected down into the test volume by the collimating mirror, which is temperature controlled with gaseous nitrogen through a range of  $-100^{\circ}$  to  $+200^{\circ}$ F.

The test volume of the Simulator, 20 feet in diameter and 25 feet high, can be irradiated by a beam of simulated solar energy selected from a variety of beam sizes and intensities. The maximum beam diameter is 18.5 feet, which can provide intensities up to 2.7 solar constants. With a smaller collimating mirror and different integrating lens unit, a 9-foot diameter beam with intensites up to 12 solar constants can be provided. The spectrum is that of xenon arc lamps, as modified by the simulator optics. A water-cooled douser is provided to simulate eclipse of the sun.