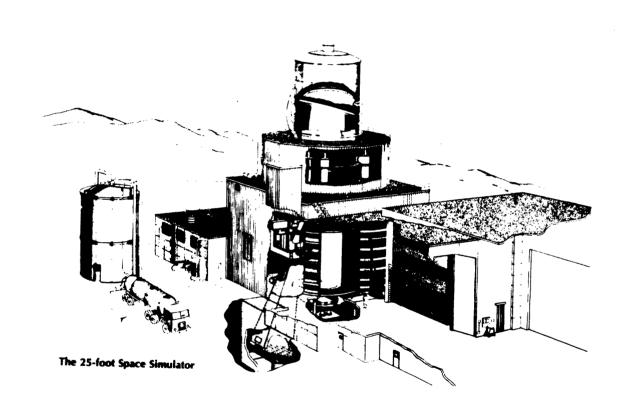

#### Describe the present and original (if known) physical appearance

The 25-foot Space Simulator is at the Jet Propulsion Laboratory (JPL) in Pasadena, California. It was built in 1961 to provide high-quality space simulation for testing spacecraft under conditions of extreme cold, high vacuum, and intense, highly uniform collimated solar radiation. 1

The 25-foot Space Simulator chamber is a stainless-steel cylindrical vessel 27 feet in diameter and 85 feet high; a 15-by 25-foot side-opening access door is provided for test-item loading. A personnel door provides entry through the access door. The minimum operating pressure of the chamber is  $5 \times 10^{-7}$  torr. The walls and floor are lined with thermally opaque aluminum cryogenic shrouds controlled over a temperature range of  $-320^{\circ}$  to  $+200^{\circ}$ F by liquid or gaseous nitrogen. The off-axis solar simulation system consists of an array of 37 xenon 20- to 30-kilowatt compact arc lamps, an integrating lens unit, a penetration window, and a one-piece collimator. This provides a simulated solar beam that is reflected down into the test volume by the collimating mirror, which is temperature controlled with gaseous nitrogen through a range of  $-100^{\circ}$  to  $+200^{\circ}$ F.