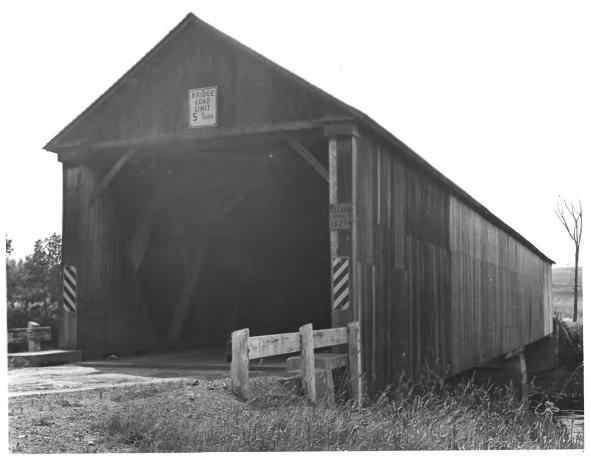

|   | UNITED STATES DEPARTMENT OF THE INTERIOR<br>NATIONAL PARK SERVICE<br>NATIONAL REGISTER OF HISTORIC PLACES |                   | Maine<br>COUNTY<br>Aroostook               |  |
|---|-----------------------------------------------------------------------------------------------------------|-------------------|--------------------------------------------|--|
|   | PROPERTY PHOTOGRAPH FORM                                                                                  |                   | FOR NPS USE ONLY                           |  |
| S | (Type all entries - attach to or enclose with photograph)                                                 |                   | ENTRY. NUMBER PATE<br>10.2,18.0122 2/16/10 |  |
| Z | 1. NAME                                                                                                   |                   |                                            |  |
| 0 | COMMON: Watson Settlement Bridge                                                                          |                   |                                            |  |
|   | AND/OR HISTORIC:<br>2. LOCATION                                                                           |                   |                                            |  |
| F |                                                                                                           |                   |                                            |  |
| U | Over Meduxnekeag Stream, 5 miles north of Houlton on U.S.R. #1 then east<br>2 miles.                      |                   |                                            |  |
|   | CITY OR TOWN:                                                                                             |                   |                                            |  |
| R | Littleton (Houlton P.O. 04730) 2nd Dist. Hon. Wm. D. Hathaway)                                            |                   |                                            |  |
| H | STATE:                                                                                                    | CODE COUNTY:      | CODE                                       |  |
| S | Maine                                                                                                     | 23 Aroos          | stook 003                                  |  |
| z | 3. PHOTO REFERENCE                                                                                        |                   |                                            |  |
|   | PHOTO CREDIT: State Park and Recreation Commission                                                        |                   |                                            |  |
|   | DATE OF PHOTO: 1970                                                                                       | ·                 |                                            |  |
| ш | State Office Bui                                                                                          | lding, Augusta, M | Maine 04330 61 17                          |  |
| ш | 4. IDENTIFICATION                                                                                         |                   |                                            |  |
| S |                                                                                                           |                   |                                            |  |
|   |                                                                                                           |                   | NATIONAL A                                 |  |
|   | Looking East.                                                                                             | ·                 | APPR 27 1971                               |  |
|   |                                                                                                           |                   | TITIC                                      |  |