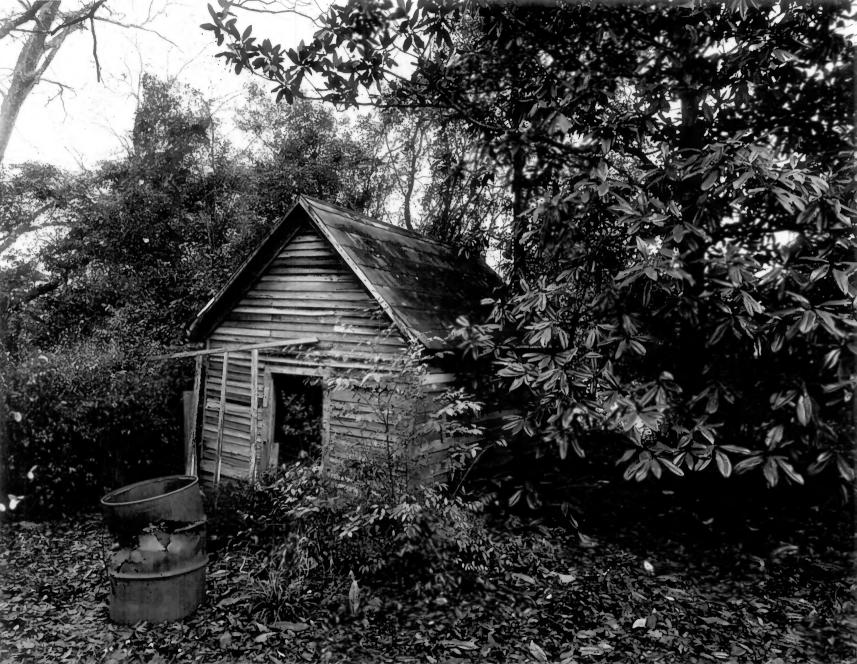

APR 27 1979

Stovall-George-Woodward House Vienna, Dooly County, Georgia Photographer: James R. Lockhart Date: December 1978 Negative: Department of Natural Resources Description: Outbuilding; photographer facing southwest