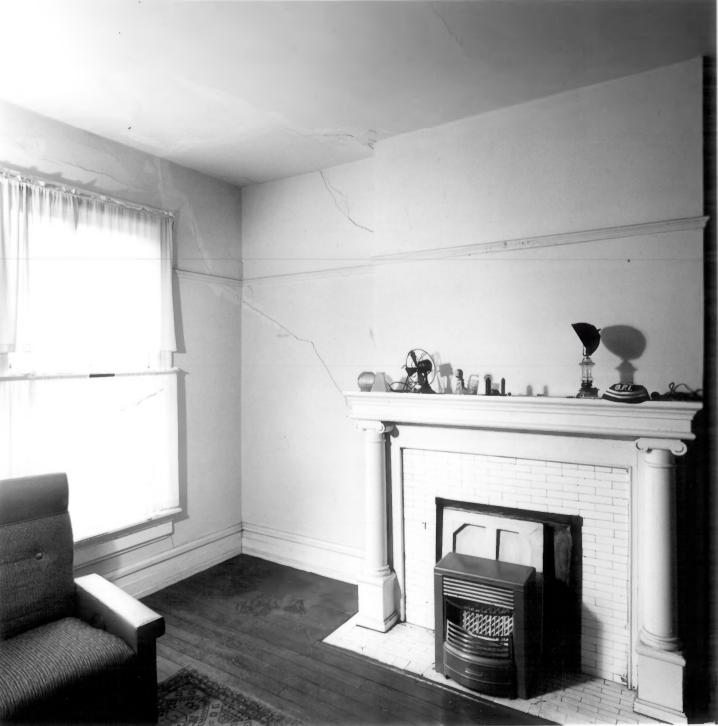

Stovall-George-Woodward House Vienna, Dooly County, Georgia Photographer: James R. Lockhart

Negative: Department of Natural Resources Description: Interior view of first floor; photographer facing west

Date: December 1978