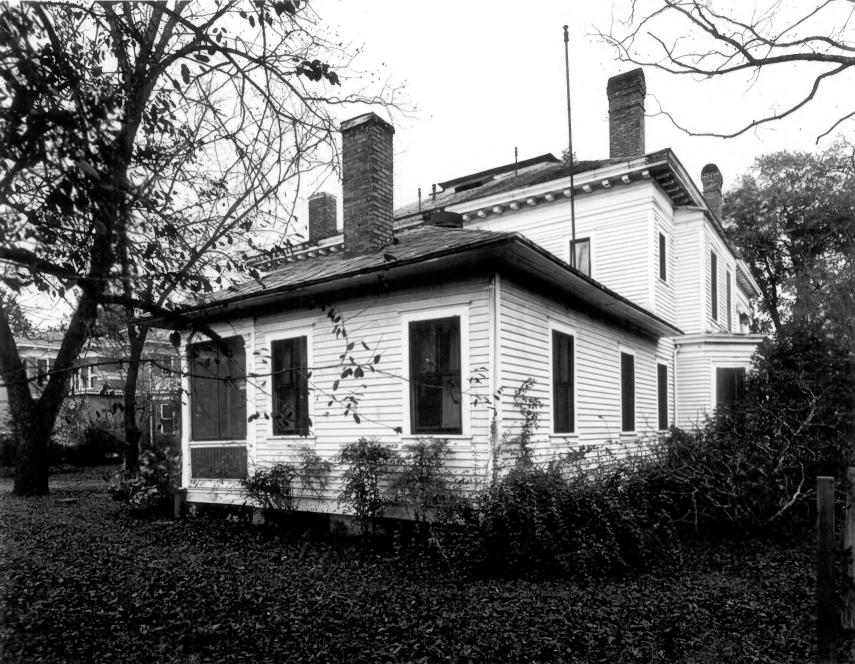

APR 27 1979

Stovall-George-Woodward House Vienna, Dooly County, Georgia

Photographer: James R. Lockhart

Date: December 1978

Negative: Department of Natural Resources

Description: Northeast facade; photographer facing southwest

APR 27 1979

Stovall-George-Woodward House Vienna, Dooly County, Georgia

Photographer: James R. Lockhart

Date: December 1978

Negative: Department of Natural Resources Description: Northwest facade; photographer

facing southeast

APR 27 1979

Stovall-George-Woodward House Vienna, Dooly County, Georgia

Photographer: James R. Lockhart

Date: December 1978

Negative: Department of Natural Resources

Description: West facade; photographer facing east