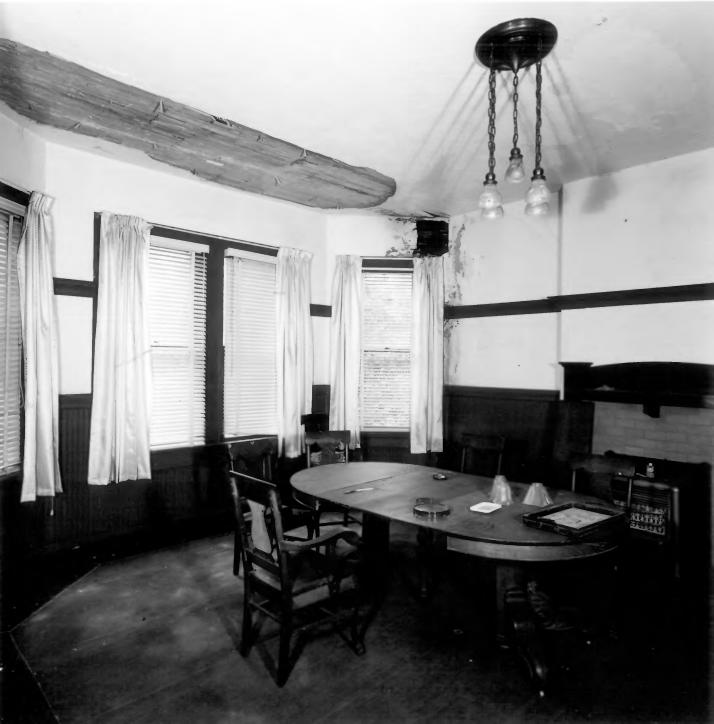

Stovall-George-Woodward House Vienna, Dooly County, Georgia Photographer: James R. Lockhart

Negative: Department of Natural Resources Description: Interior view of first floor; photographer facing west

Date: December 1978