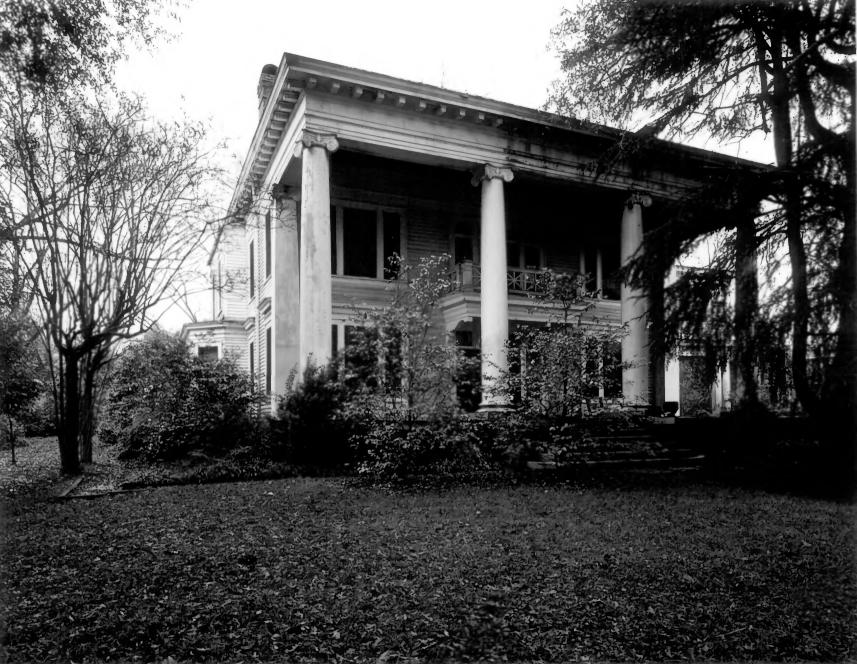

APR 27 1979

Stovall-George-Woodward House Vienna, Dooly County, Georgia

Photographer: James R. Lockhart

Date: December 1978

Negative: Department of Natural Resources

Description: Northeast facade; photographer facing southwest