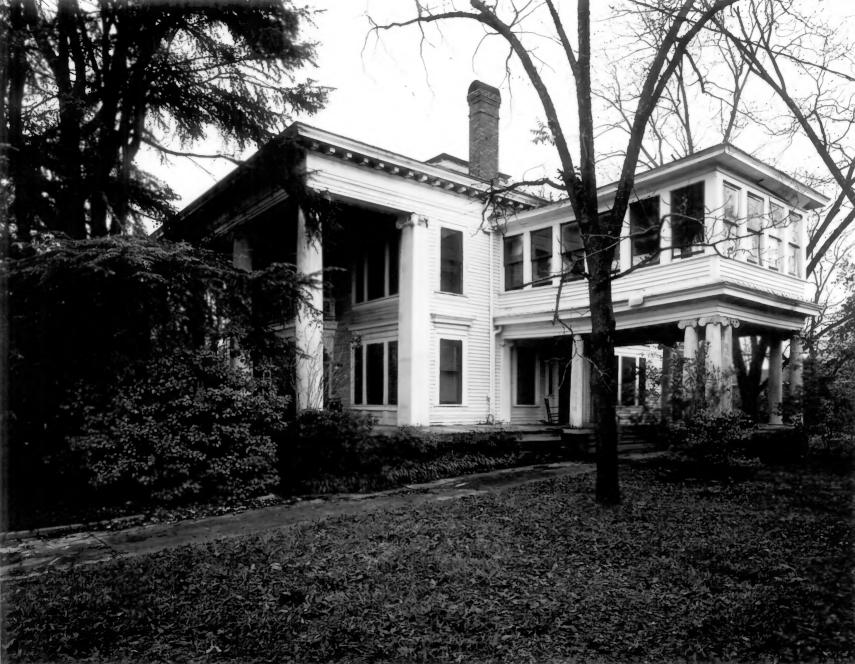

MAR 28 1979

.APR 27 1979

Stovall-George-Woodward House Vienna, Dooly County, Georgia Photographer: James R. Lockhart Date: December 1978

Resources

Negative: Department of Natural Resources Description: Southeast facade; photographer facing northwest