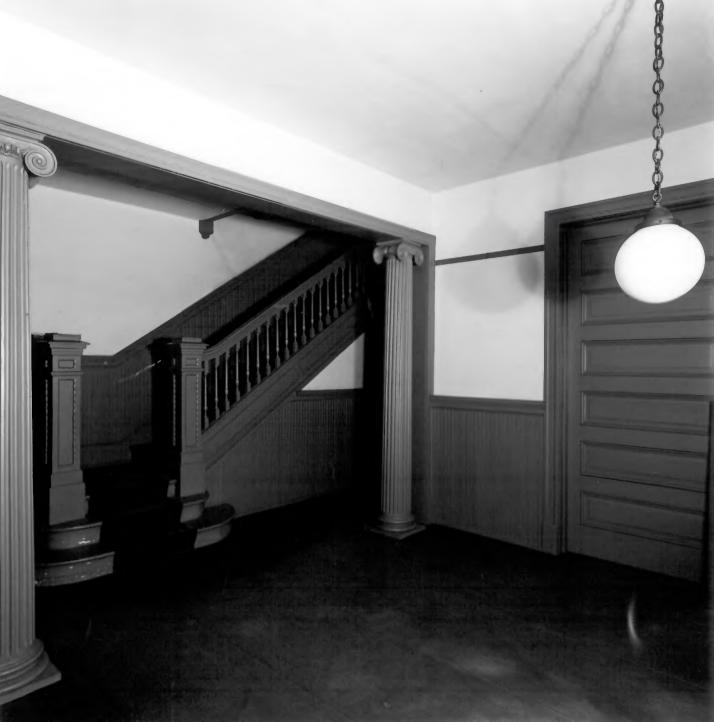

APR 27 1979

Stovall-George-Woodward House APR 27 1970 Vienna, Dooly County, Georgia
Photographer: James R. Lockhart #// 13 Date: December 1978 Negative: Department of Natural Resources Description: Interior view of first floor;

photographer facing northeast

Stovall-George-Woodward House Vienna, Dooly County, Georgia APR 27 1979 Photographer: James R. Lockhart Date: December 1978 Negative: Department of Natural Resources Description: Interior view of first floor; photographer facing northwest