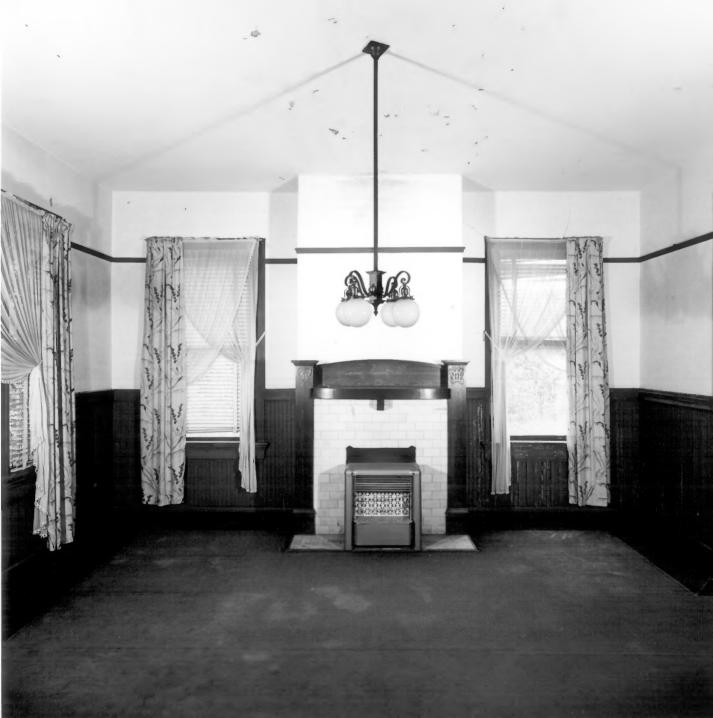

Stovall-George-Woodward House Vienna, Dooly County, Georgia Photographer: James R. Lockhart

Negative: Department of Natural Resources Description: Interior view of first floor; photographer facing west