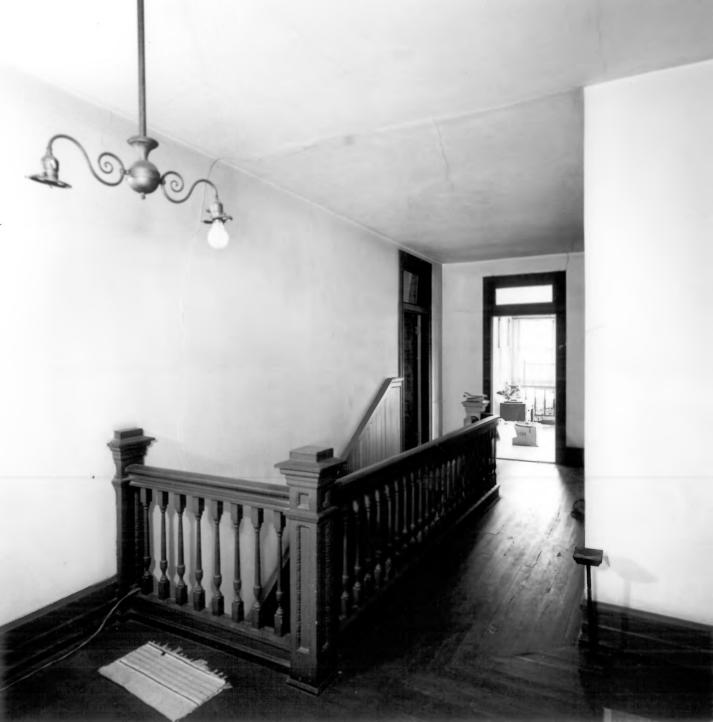

APR 27 1979

Stovall-George-Woodward House #24/3
Vienna, Dooly County, Georgia
Photographer: James R. Lockhart
Date: December 1978

Negative: Department of Natural Resources Description: Interior view of second floor; photographer facing northeast