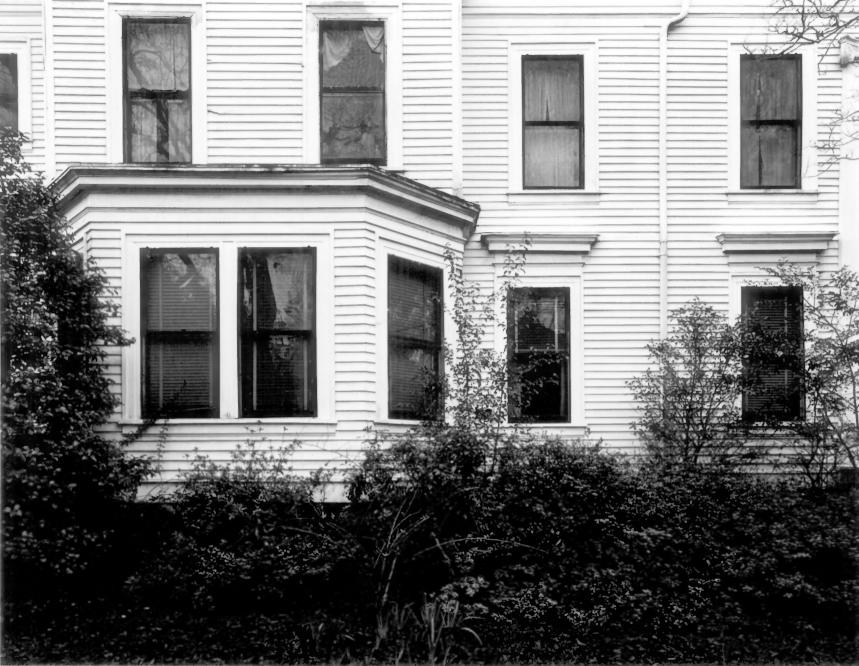

MAR 28 1979

APR 27 1979

Stovall-George-Woodward House Wienna, Dooly County, Georgia

Photographer: James R. Lockhart

Date: December 1978

Negative: Department of Natural Resources

Description: Detail of front (south) facade; photographer facing north