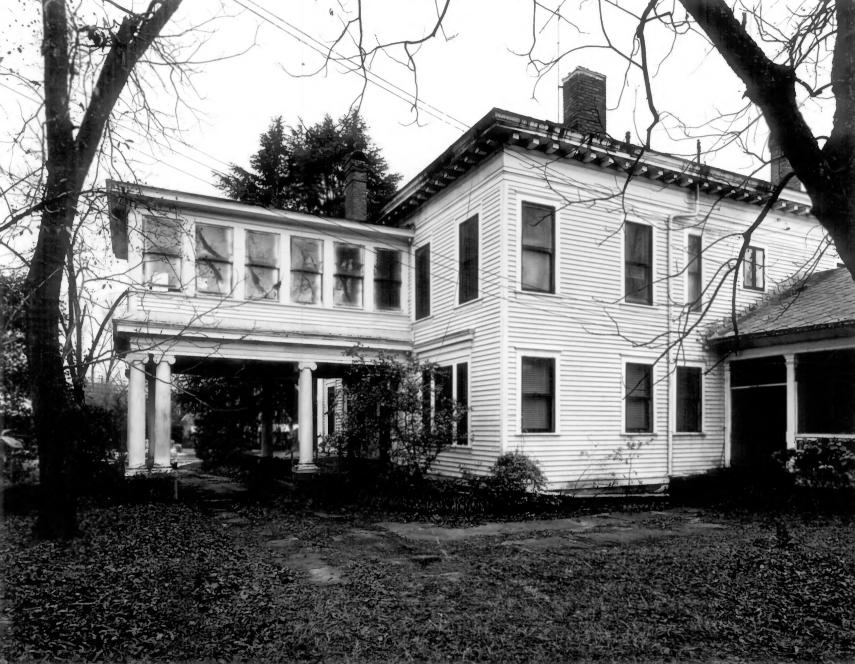

APR 27 1979

Stovall-George-Woodward House Vienna, Dooly County, Georgia

Photographer: James R. Lockhart

Date: December 1978

Negative: Department of Natural Resources Description: Northwest facade; photographer

facing southeast

APR 27 1979

Stovall-George-Woodward House Vienna, Dooly County, Georgia

Photographer: James R. Lockhart

Date: December 1978

Negative: Department of Natural Resources

Description: West facade; photographer facing east