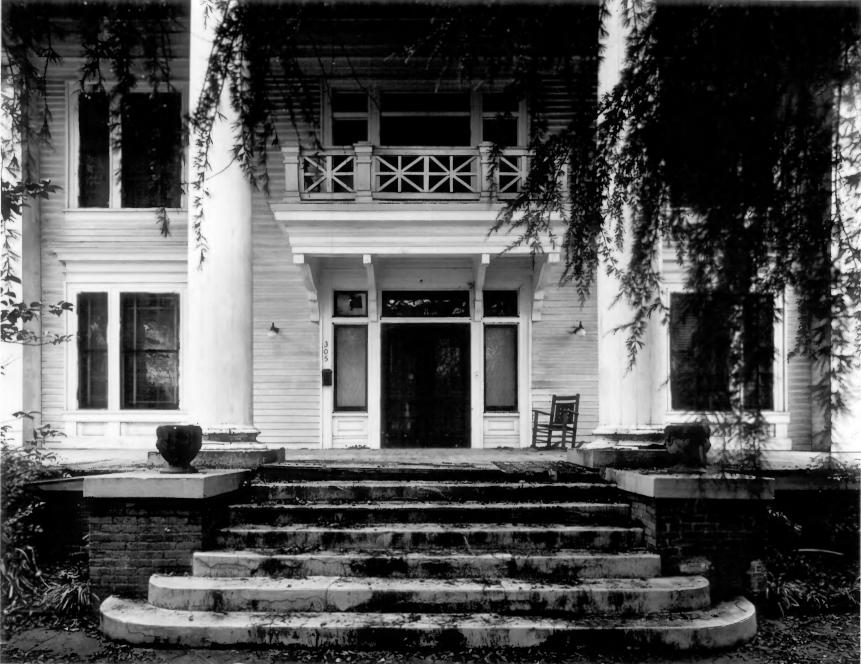

Stovall-George-Woodward House Vienna, Dooly County, Georgia

Photographer: James R. Lockhart

Date: December 1978

Negative: Department of Natural Resources Description: Front facade; photographer facing northeast