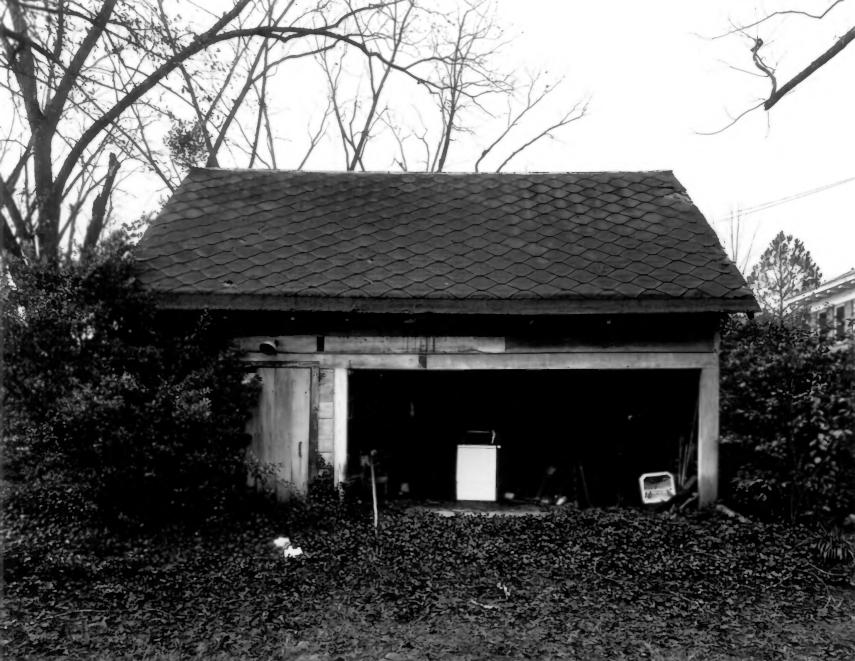

Stovall-George-Woodward House Wienna, Dooly County, Georgia Photographer: James R. Lockhart

Date: December 1978

Negative: Department of Natural Resources Description: Outbuilding; photographer

facing east