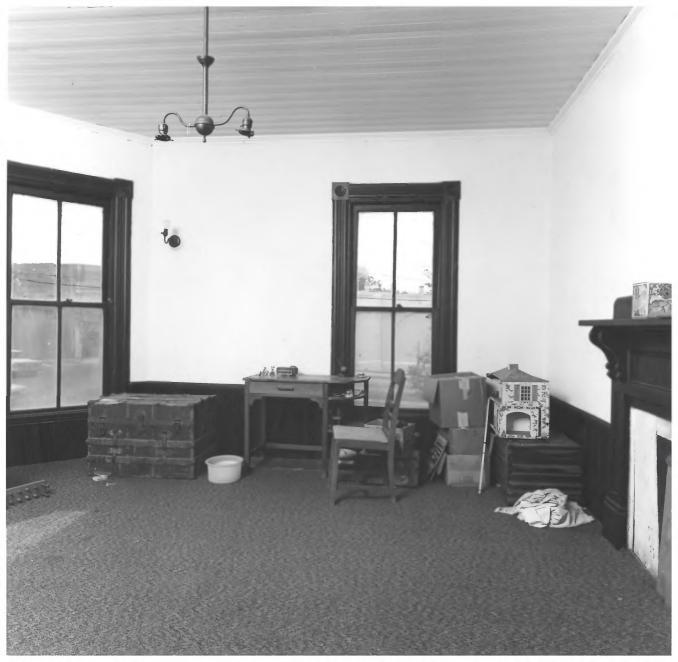

DR. JAMES L. LOVVORN HOUSE Bowdon, Carroll County, Georgia Photographer: James R. Lockhart Negative: Filed with the Georgia Department of Natural Resources Date: October 1987 12 of 13: Second Floor, Bedroom above the first floor bedroom; photographer facing west