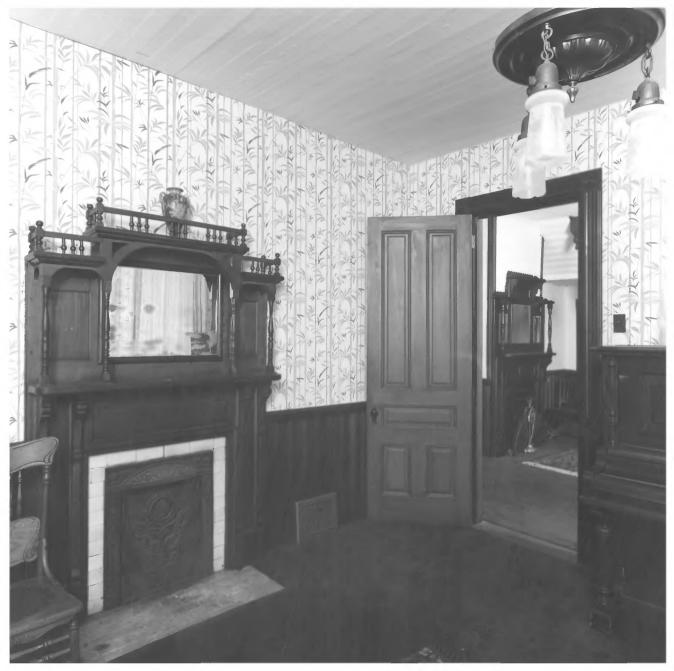

DR. JAMES L. LOVVORN HOUSE Bowdon, Carroll County, Georgia Photographer: James R. Lockhart Negative: Filed with the Georgia Department of Natural Resources Date: October 1987 8 of 13: Parlor looking toward entrance hall; photographer facing northeast