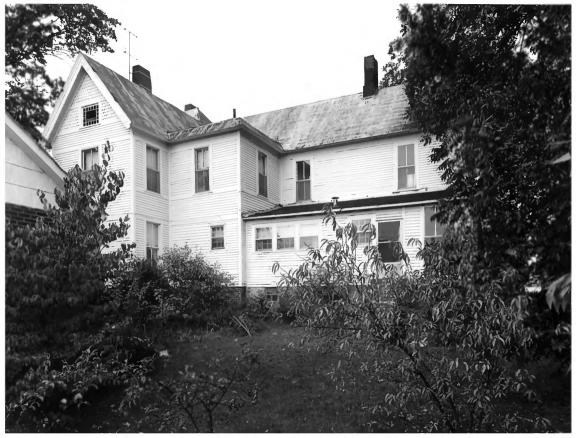

DR. JAMES L. LOVVORN HOUSE Bowdon, Carroll County, Georgia Photographer: James R. Lockhart Date: October 1987 4 of 13: East facade, with rear additions and garage; photographer facing southwest

DR. JAMES L. LOVVORN HOUSE Bowdon, Carroll County, Georgia Photographer: James R. Lockhart Negative: Filed with the Georgia Department of Natural Resources Date: October 1987 5 of 13: Rear facade, garage on the left; photographer facing south