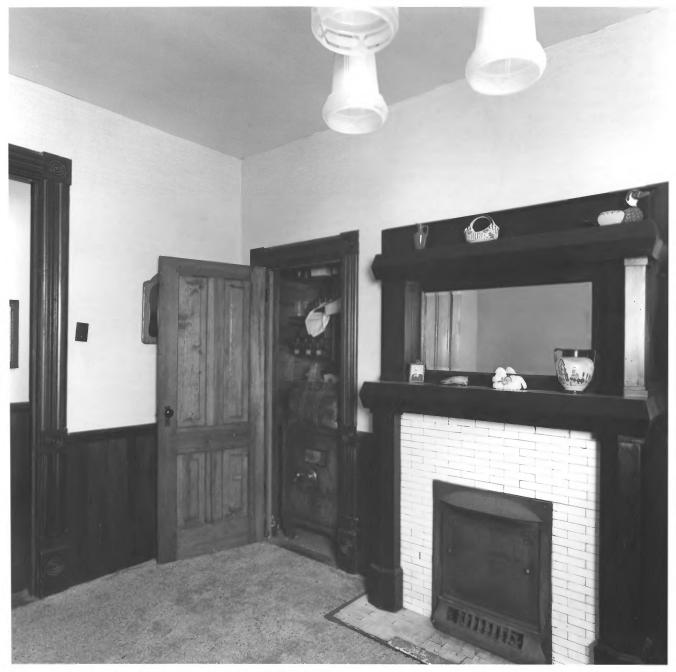

DR. JAMES L. LOVVORN HOUSE Bowdon, Carroll County, Georgia Photographer: James R. Lockhart Negative: Filed with the Georgia Department of Natural Resources Date: October 1987 9 of 13: Library with safe in closet; photographer facing southeast