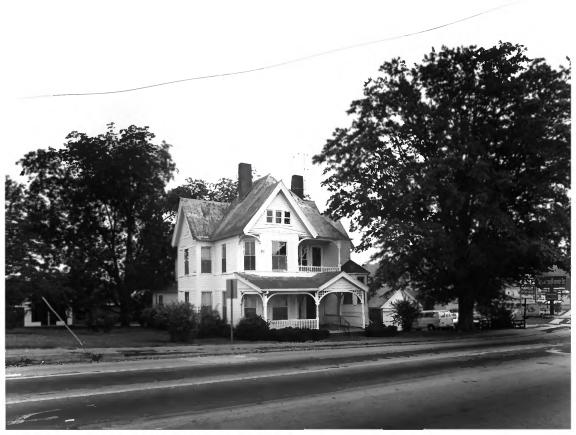

DR. JAMES L. LOVVORN HOUSE Bowdon, Carroll County, Georgia Photographer: James R. Lockhart Negative: Filed with the Georgia Department of Natural Resources Date: October 1987 1 of 13: Front facade from across the street; photographer facing northeast