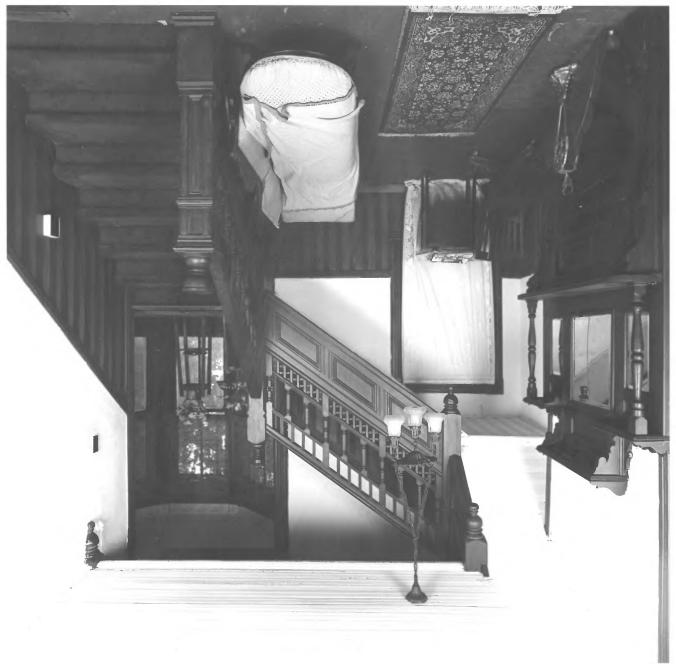

DR. JAMES L. LOVVORN HOUSE Bowdon, Carroll County, Georgia Photographer: James R. Lockhart Negative: Filed with the Georgia Department of Natural Resources Date: October 1987 6 of 13: Entrance Stair Hall, looking into corner room; photographer facing east