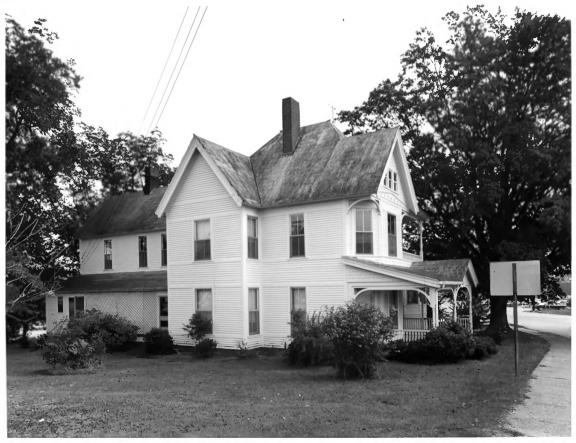

DR. JAMES L. LOVVORN HOUSE Bowdon, Carroll County, Georgia Photographer: James R. Lockhart Negative: Filed with the Georgia Department of Natural Resources Date: October 1987 2 of 13: West facade and rear; photographer facing east