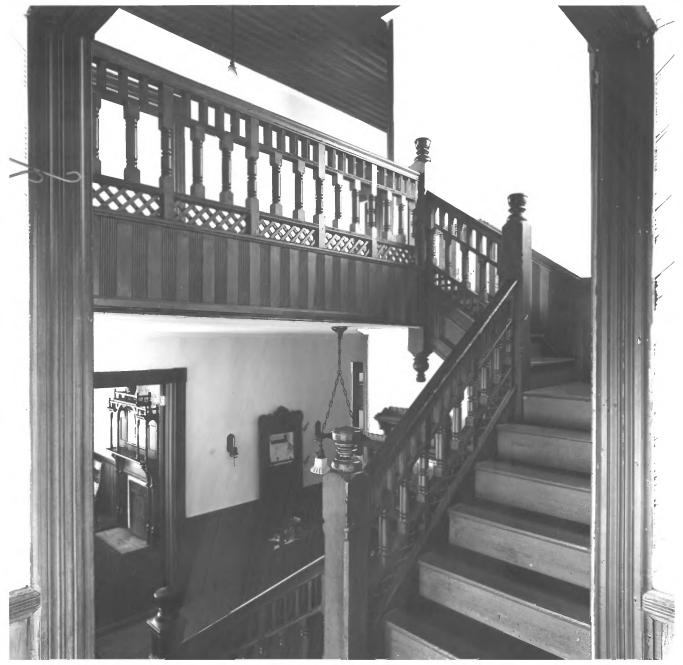

DR. JAMES L. LOVVORN HOUSE Bowdon, Carroll County, Georgia Photographer: James R. Lockhart Negative: Filed with the Georgia Department of Natural Resources Date: October 1987 7 of 13: Entrance Stair Hall, looking down into entrance from corner room; photographer facing northwest