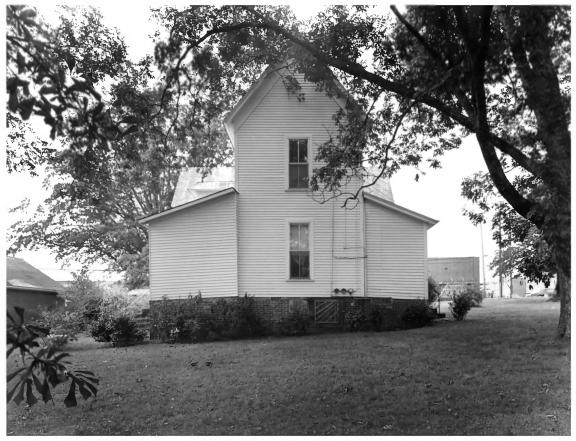

DR. JAMES L. LOVVORN HOUSE Bowdon, Carroll County, Georgia Photographer: James R. Lockhart Negative: Filed with the Georgia Department of Natural Resources Date: October 1987 2 of 13: West facade and rear; photographer facing east