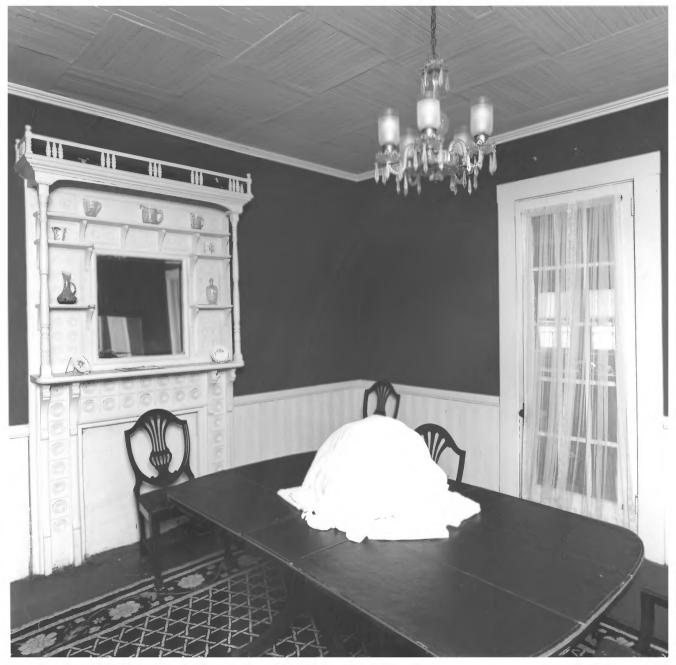

DR. JAMES L. LOVVORN HOUSE Bowdon, Carroll County, Georgia Photographer: James R. Lockhart Negative: Filed with the Georgia Department of Natural Resources Date: October 1987 10 of 13: Dining Room, photographer facing northeast