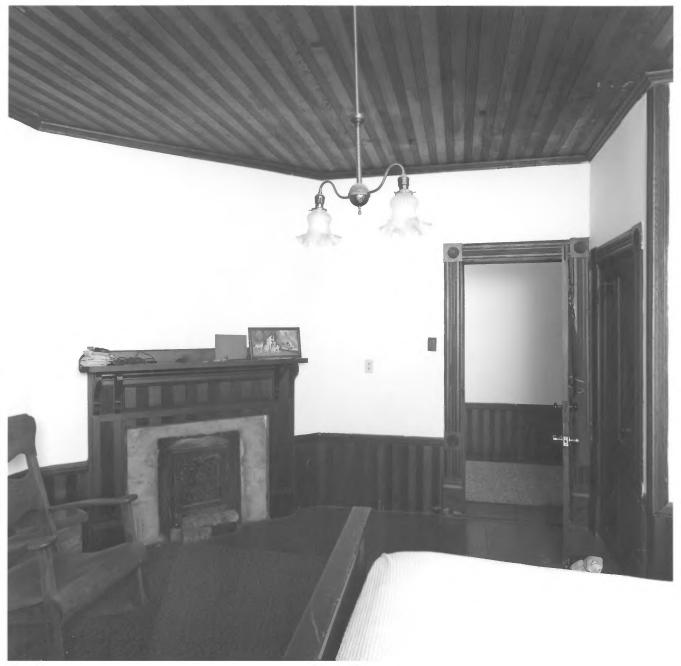

DR. JAMES L. LOVVORN HOUSE Bowdon, Carroll County, Georgia Photographer: James R. Lockhart Negative: Filed with the Georgia Department of Natural Resources Date: October 1987 11 of 13: Second Floor, Bedroom above the parlor; photographer facing west