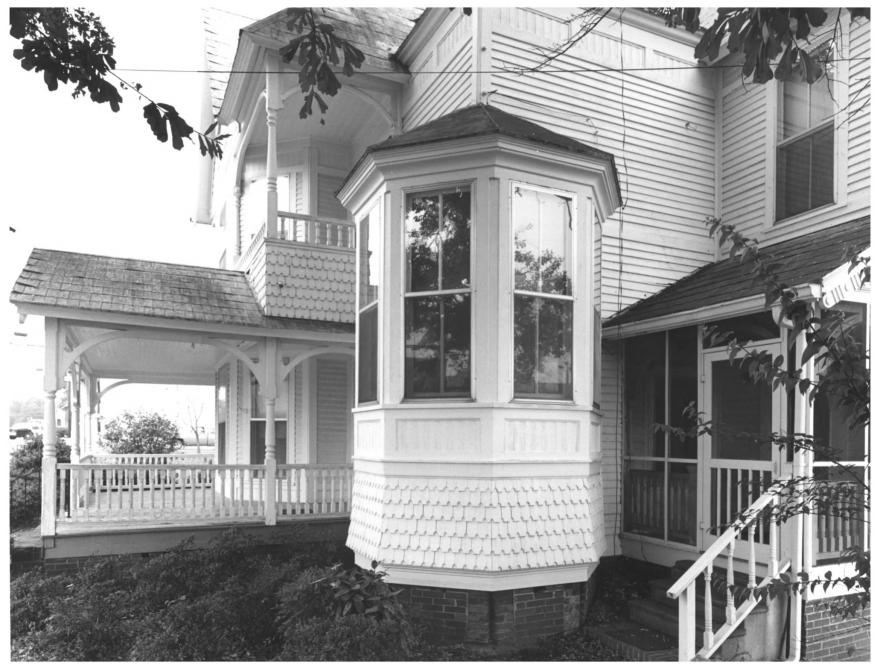

DR. JAMES L. LOVVORN HOUSE Bowdon, Carroll County, Georgia Photographer: James R. Lockhart Negative: Filed with the Georgia Department of Natural Resources Date: October 1987 3 of 13: Front porch, side room, and side porch; photographer facing west