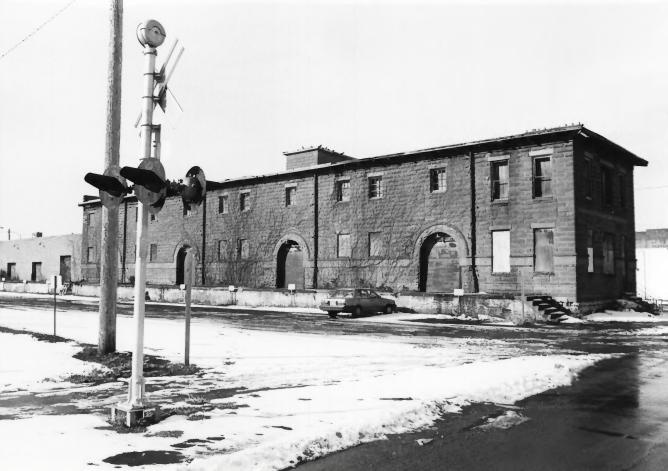

Chicago Great Western freight depot SE cor E. 6th & Sycamore, Waterloo, Black Hawk Co., IA

#3, street facade, looking NW

by B.B. Long

1987