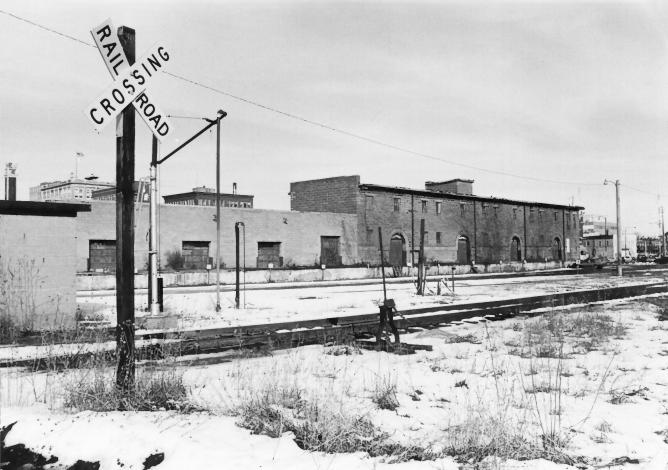

Chicago Great Western freight depot SE cor E. 6th & Sycamore, Waterloo Black Hawk Co., IA #1, trackside facade, looking N by B.B. Long 1987

JUL 2 5 1968

Chicago Great Western freight depot SE cor E. 6th & Sycamore, Waterloo, Black Hawk Co., IA #2, trackside facade, looking NE by B.B. Long 1987 JUL 25 1988