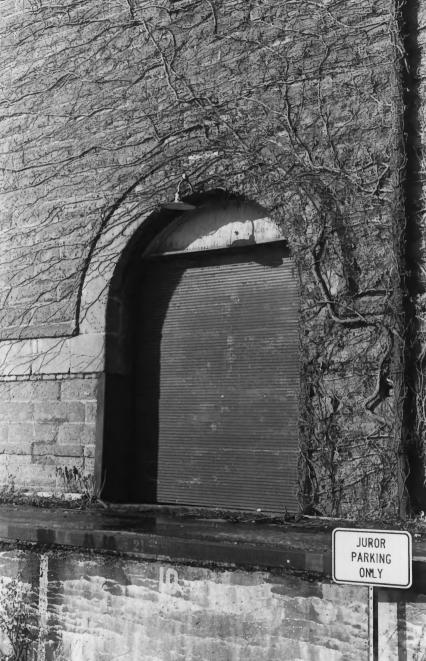

## JUL 2 5 1000

Chicago Great Western freight depot SE cor E. 6th & Sycamore, Waterloo, Black Hawk Co., IA #5, detail, freight door, looking NE

1987

by B.B. Long

Chicago Great Western freight depot SE cor E. 6th & Sycamore, Waterloo, Black Hawk Co., IA #6, close-up part of c.1914 panorama.