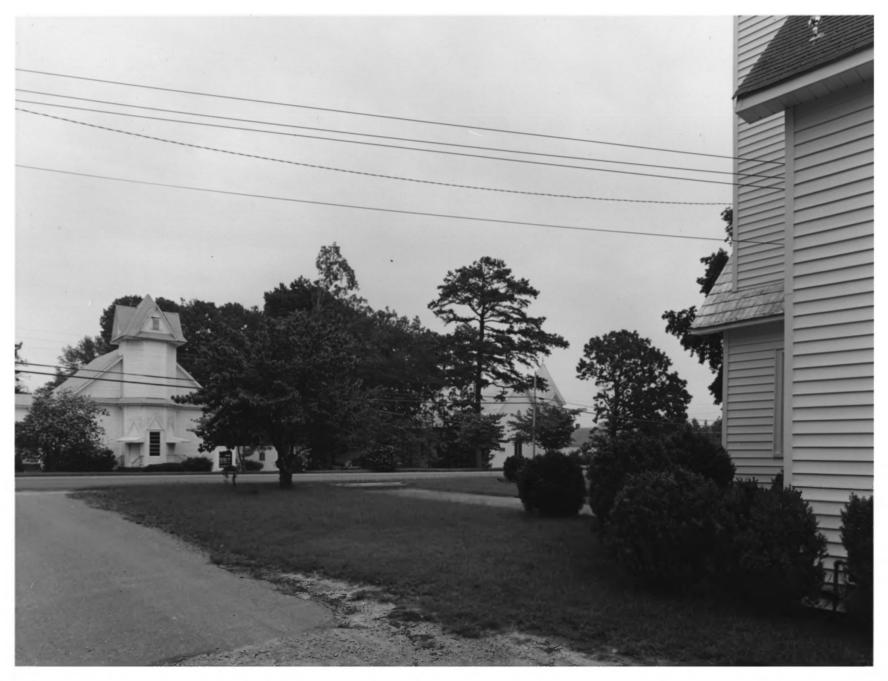

Negative Filed: Georgia Department of Natural Resources Date: October 1984 Description (9 of 10): Interior of Canon Universalist Church; photographer facing northeast.

Photographer: James R. Lockhart Negative Filed: Georgia Department of Natural Resources Date: October 1984 Description (10 of 10): Canon Baptist Church, Canon Universalist Church, and Canon Methodist Church in foreground; photographer facing northeast.