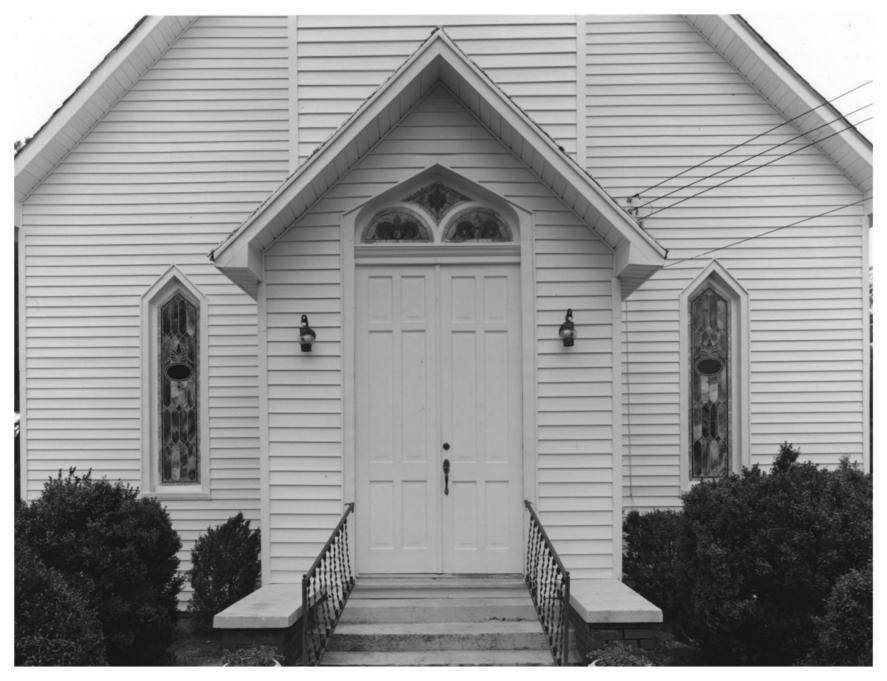

Negative Filed: Georgia Department of Natural Resources Date: October 1984 Description (2 of 10): Principal facade of Canon Baptist Church; photographer facing northeast.

Photographer: James R. Lockhart