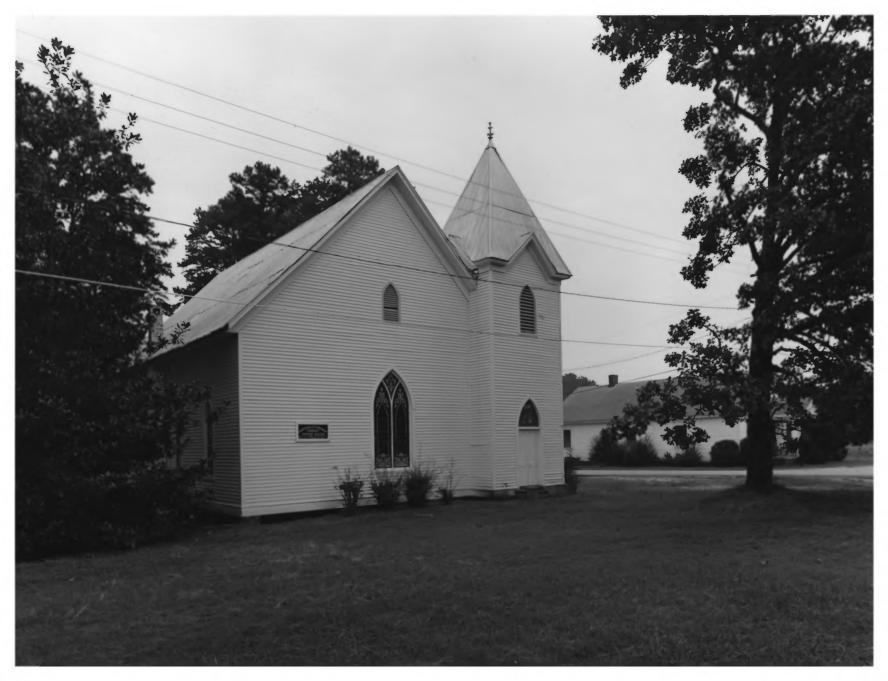

Church: photographer facing south.

Photographer: James R. Lockhart

Negative Filed: Georgia Department of Natural Resources Date: October 1984 Description (5 of 10): Principal Facade of Canon Methodist Church; photographer facing southwest.