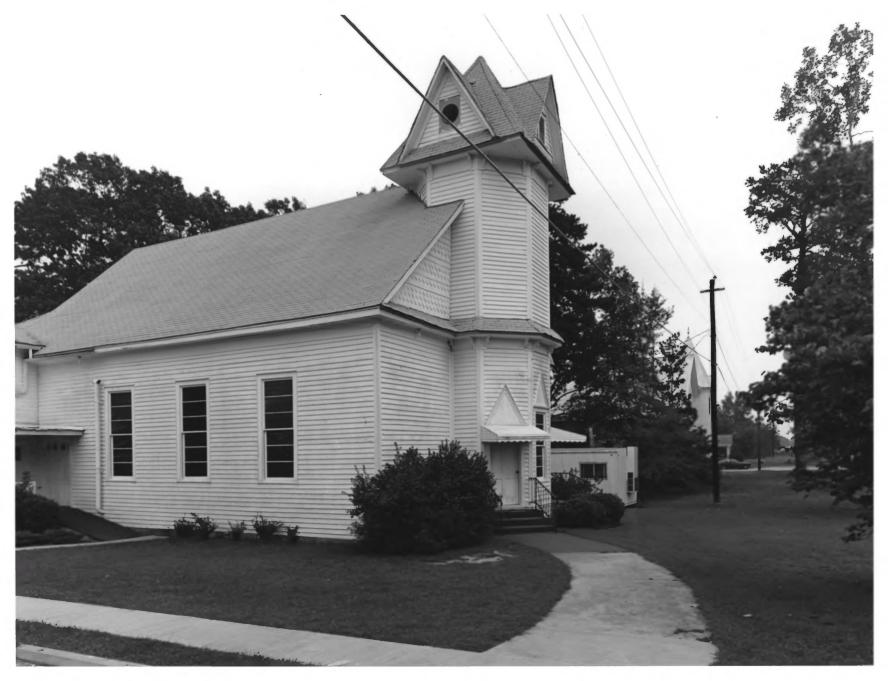

Photographer: James R. Lockhart Negative Filed: Georgia Department of Natural Resources Date: October 1984 Description (1 of 10): Canon Baptist Church; photographer facing southeast.

Photographer: James R. Lockhart