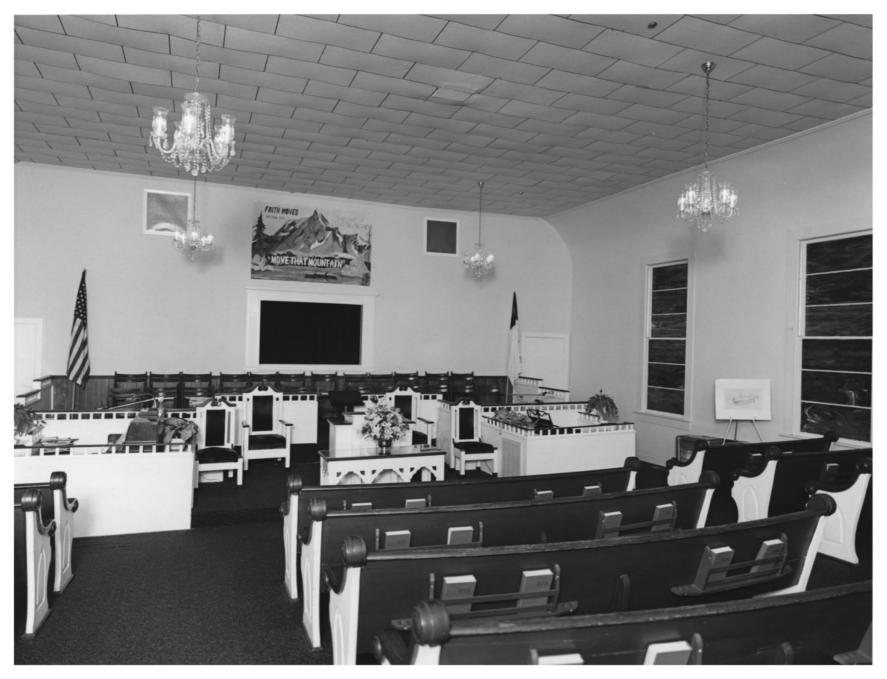

Negative Filed: Georgia Department of Natural Resources Date: October 1984 Description (3 of 10): Interior of Canon Baptist Church; photographer facing northeast.

Photographer: James R. Lockhart
Negative Filed: Georgia Department of
Natural Resources
Date: October 1984
Description (4 of 10): Canon Methodist