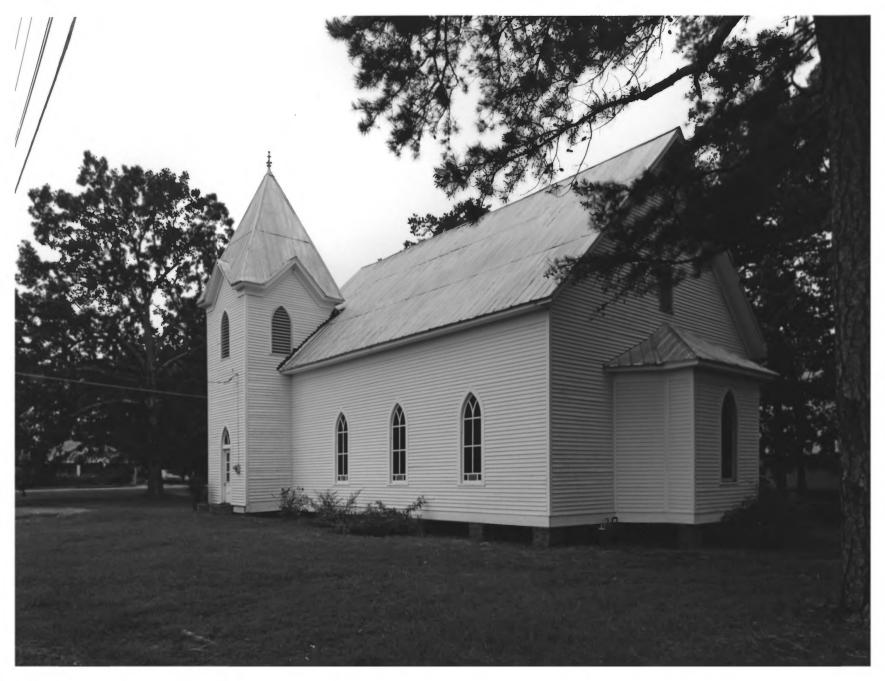

Photographer: James R. Lockhart

Negative Filed: Georgia Department of Natural Resources Date: October 1984 Description (6 of 10): Interior of Canon Methodist Church; photographer facing southwest.

Photographer: James R. Lockhart Negative Filed: Georgia Department of Natural Resources Date: October 1984 Description (7 of 10): Canon Universalist Church; photographer facing northeast.