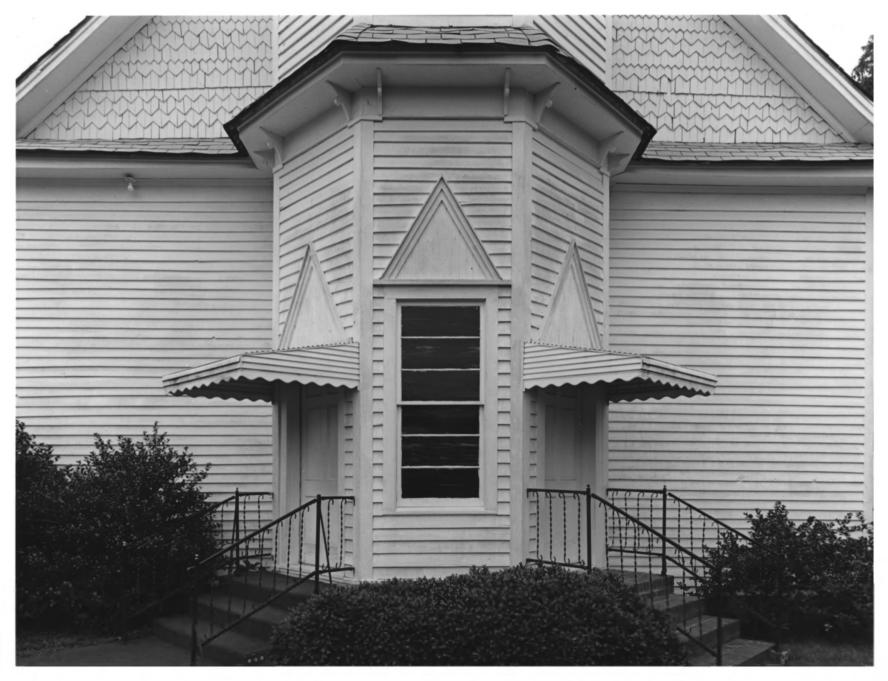

Negative Filed: Georgia Department of Natural Resources Date: October 1984 Description (2 of 10): Principal facade of Canon Baptist Church; photographer facing northeast.

Photographer: James R. Lockhart