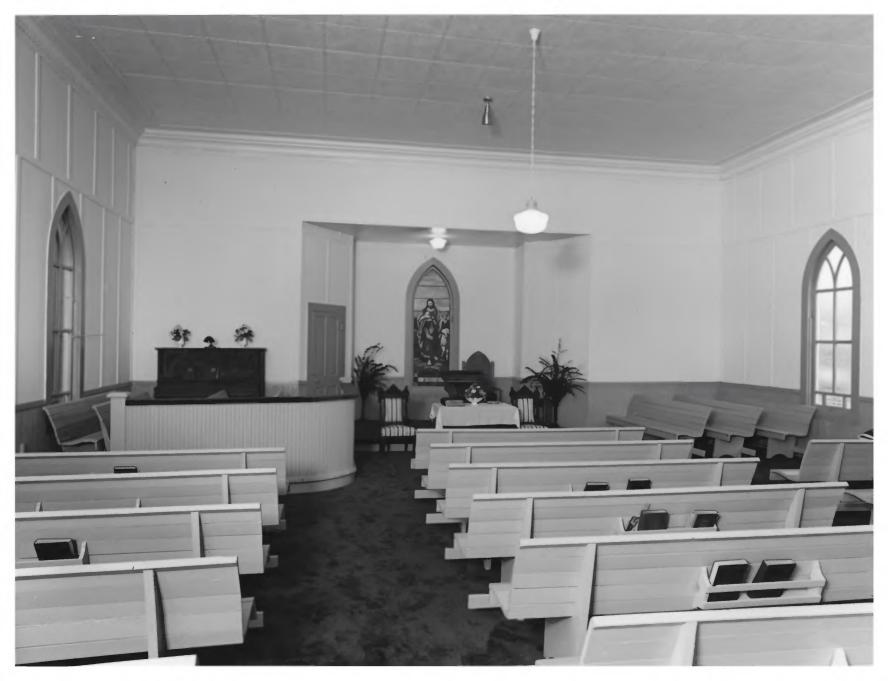

Negative Filed: Georgia Department of Natural Resources Date: October 1984 Description (3 of 10): Interior of Canon Baptist Church; photographer facing northeast.

Photographer: James R. Lockhart
Negative Filed: Georgia Department of
Natural Resources
Date: October 1984
Description (4 of 10): Canon Methodist