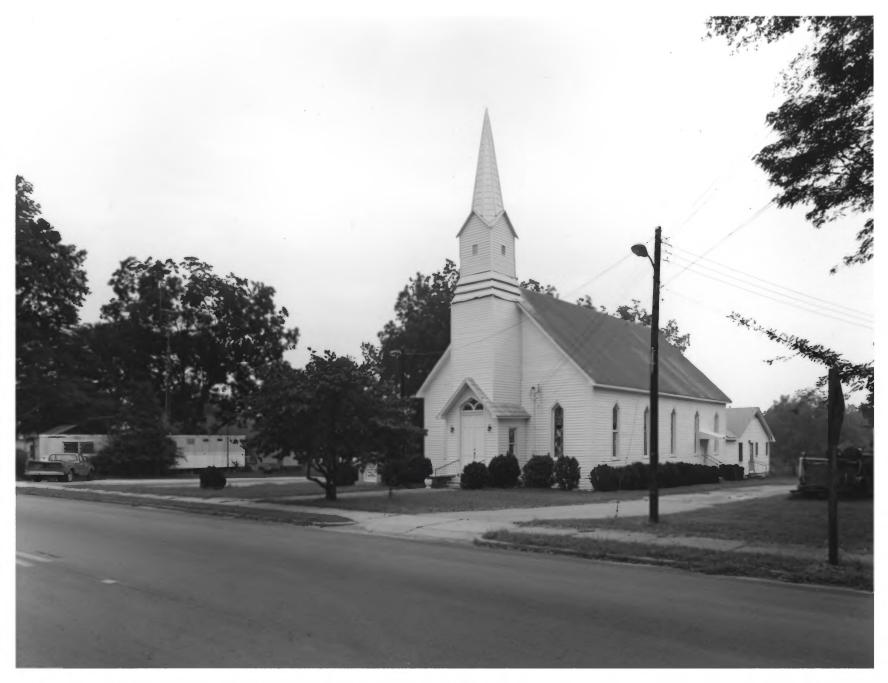

Church: photographer facing south.

Photographer: James R. Lockhart

Negative Filed: Georgia Department of Natural Resources Date: October 1984 Description (5 of 10): Principal Facade of Canon Methodist Church; photographer facing southwest.