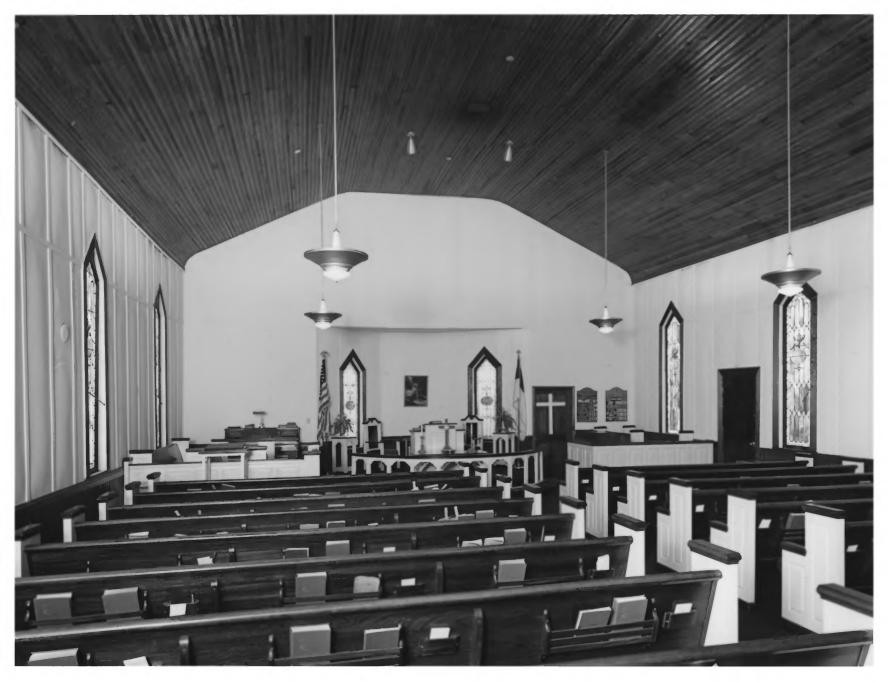

Negative Filed: Georgia Department of Natural Resources Date: October 1984 Description (3 of 10): Interior of Canon Baptist Church; photographer facing northeast.

Photographer: James R. Lockhart
Negative Filed: Georgia Department of
Natural Resources
Date: October 1984
Description (4 of 10): Canon Methodist