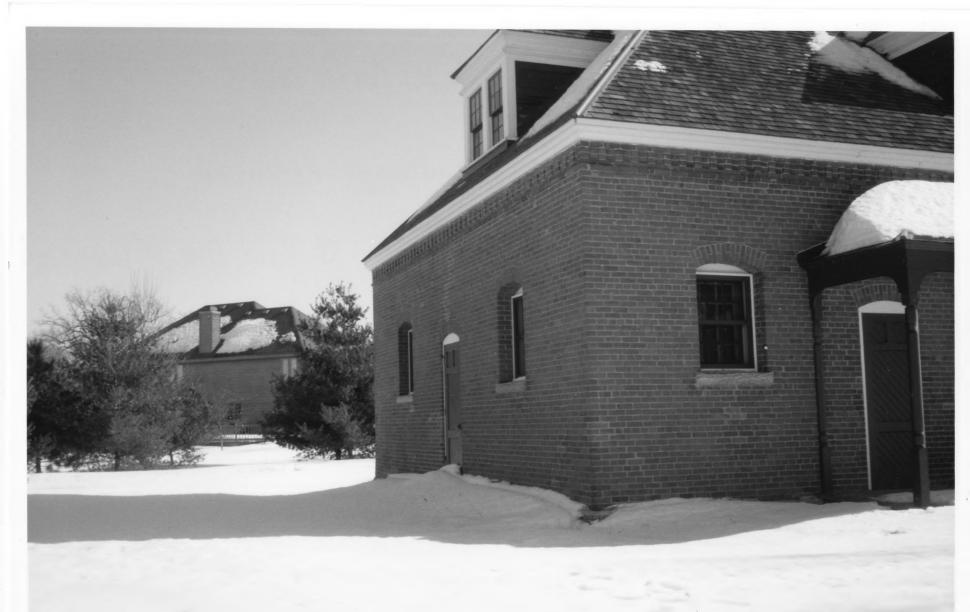

DO NOT REPRODUCE WITHOUT WRITTEN PERMISSION

Dairy Building, North Oaks Farm Red Barn Road at Hill Farm Circle, Morth Oaks Ramsey Co., Mn 013151-17

Dairy Building, Morth Oaks Farm
Red Barn Road at Hill Farm Circle, Morth Oaks
Ramsey Co., Mn

Photographer' barneth Peterson, Landscape Research
Fe bruary, 1997
Mn Historical Society, 345 Kellogg Blud. w., St. Paul, Mn55102-pob
Looking Morth

From the Collection of the MINNESOTA HISTORICAL SOCIETY