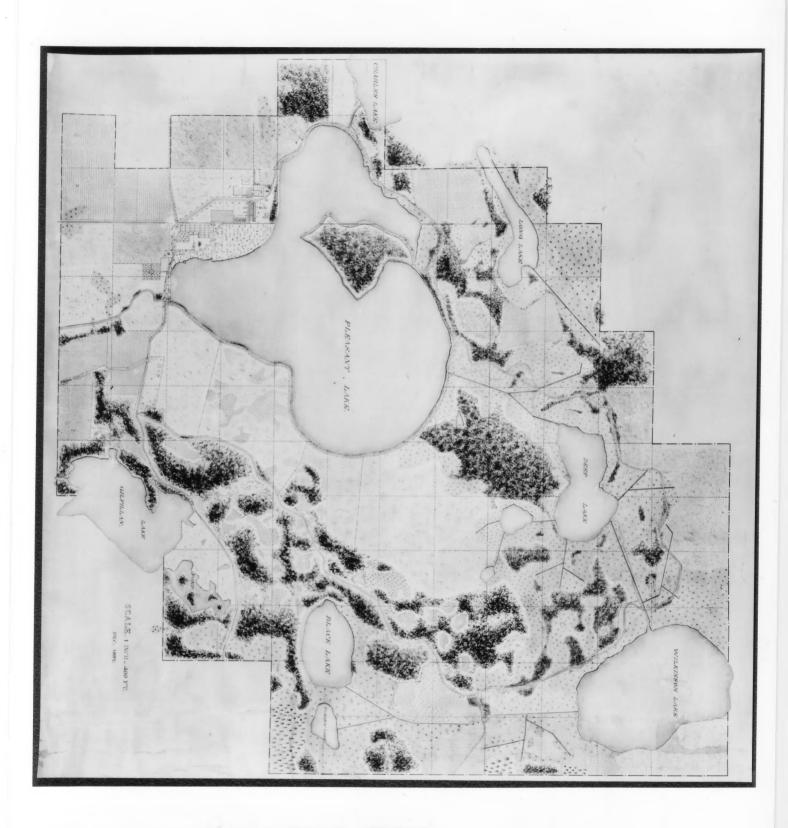

Looking NE

From the Collection of the MINNESOTA HISTORICAL SOCIETY

DO NOT REPRODUCE WITHOUT WRITTEN PERMISSION

1892 MAP OF NORTH OAKS FARM

RAMSEY CO., MN

NO PhotograpHER

ORIGINAL MAP IN POSSESSION OF MINN. HISTORICAL SOCIETY, 345 KELLOGG BLUD W., ST PAUL, MN 55102-1906

VIEW: DETAIL OF FARM BLOGS

1892 MAP OF NORTH OAKS FARM
RAMSEY CO., MN

1892 MAD OF NORTH OAKS FARM

RAMSEY CO., MN

NO PhotogRAPHER

ORIGINAL Map IN possession of MINN. HISTORICAL SOCIETY, 345 KELLOGG BLVD W., ST DAUL, MN 55102-1906