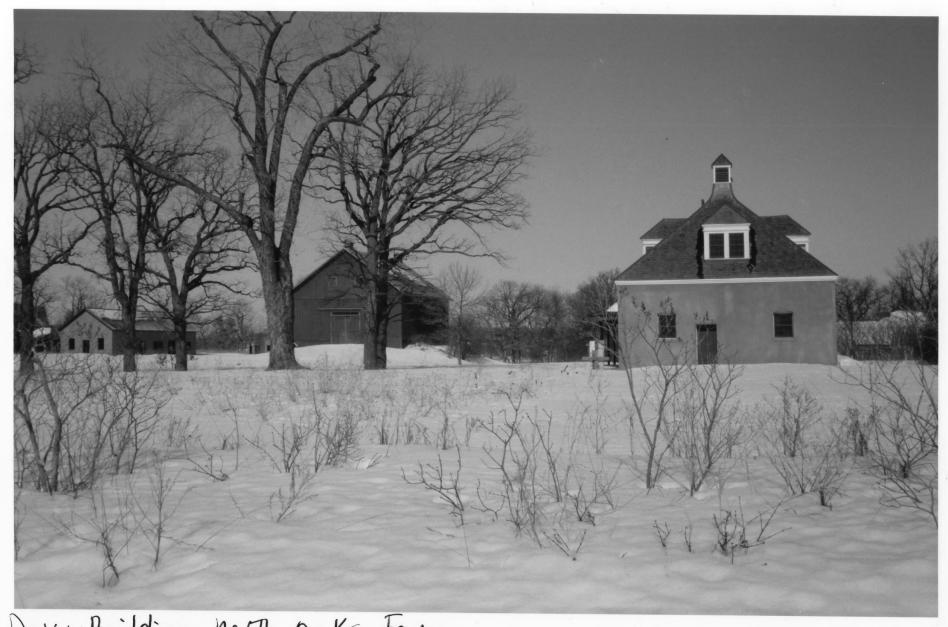

Dairy Building, North Daks Farm
Red Barn Road at Hill Farm Circle, North Oaks
Ramsey Co., Mn
013151-5

Dairy Building, Morth Ca Ks Farm

Red Barn Road at Hill Farm Circle, Morth Oaks

Ramsey Co., Mn

Photographer! Corneth Peterson, Landscape Research

Fe bruary, 1997

Mn Historical Society, 345 Kellogg Blvd. W., St. Paul, Mn 55/00-1906

Looking East

From the Collection of the MINNESOTA HISTORICAL SOCIETY

DO NOT REPRODUCE WITHOUT WRITTEN PERMISSION

Vicinity, Dairy Building, NorTh Oaks Farm Red Barn Rd. at Hill Farm Circle Ram Sey Co., MN 013150-8