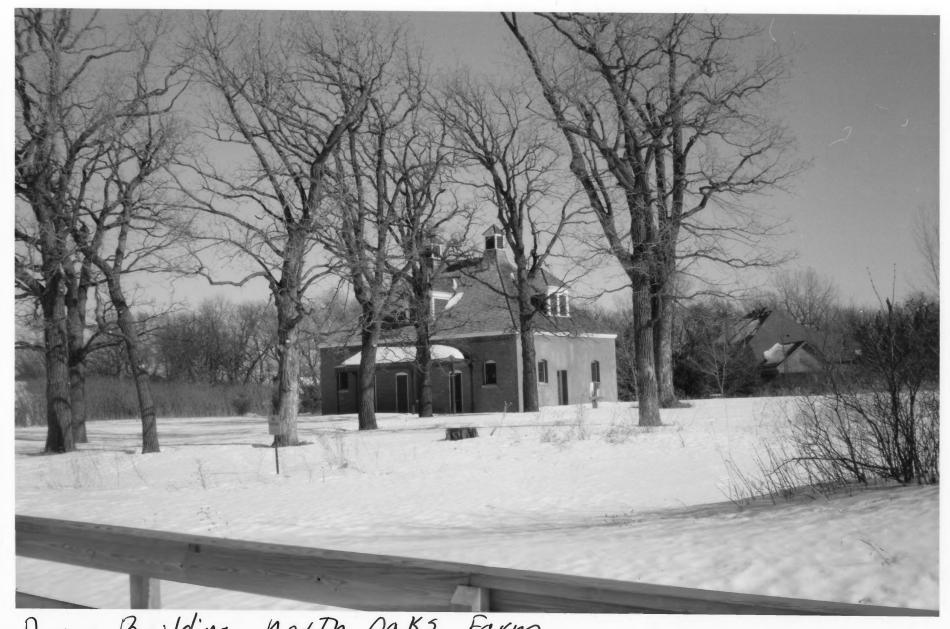

Daily Building, North Oaks Farm Red Barn Road at Hill Farm Circle Ramsey Co., Mn 013151-1

Dairy Building, & Granary, holth Oaks Farm 0/3/51-/
Red Barn Road at Hill Farm Circle, North Oaks
Ramsey Co., Mn
Photographer! Garneth Peterson, Landscape Research
Fe bruary, 1997
Mn Historical Society, 345 Kellogg Blud. W., St. Paul, Mn 55/02-1908
Looking North

From the Collection of the MINNESOTA HISTORICAL SOCIETY

DO NOT REPRODUCE WITHOUT WRITTEN PERMISSION

Dairy Building, north Oaks Farm Red Barn Road at Hill Farm Circle Ramsey Co., Mn 103151-0

Dairy Building, Morth Oaks Farm