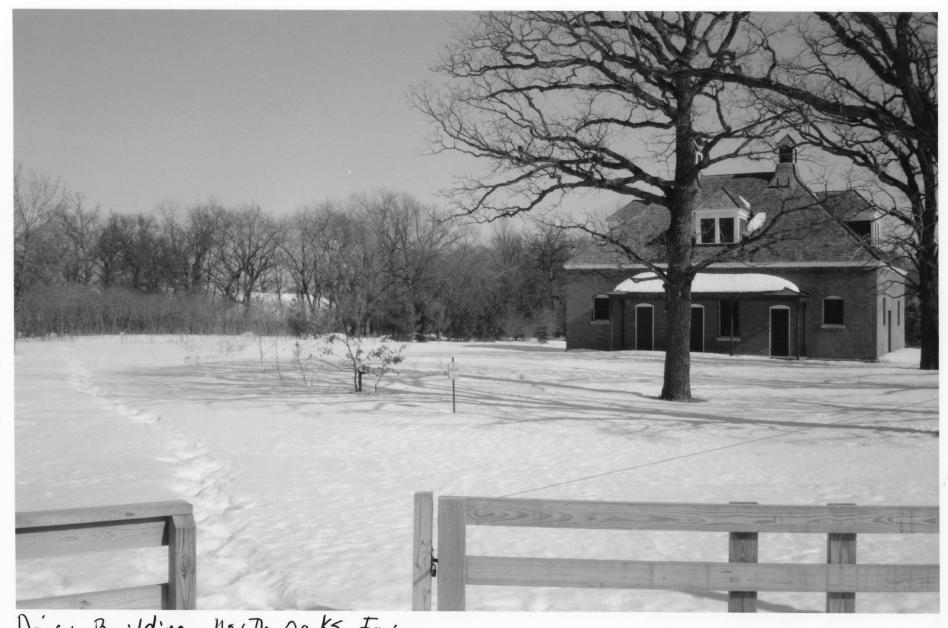

Dairy Building, North Oaks Farm

Red Barn Road at Hill Farm Circle, north Oaks

Ramsey Co., Mn

Photographer: Garneth Peterson, Landscape Besearch

February 1997

Mn Historical Society, 345 Kellogg Blvd. W., St. Paul, Mn 55/102-1906

Looking NE

From the Collection of the MINNESOTA HISTORICAL SOCIETY

DO NOT REPRODUCE WITHOUT WRITTEN PERMISSION

1892 MAP OF NORTH OAKS FARM

RAMSEY CO., MN

NO PhotograpHER

ORIGINAL MAP IN POSSESSION OF MINN. HISTORICAL SOCIETY, 345 KELLOGG BLUD W., ST PAUL, MN 55102-1906