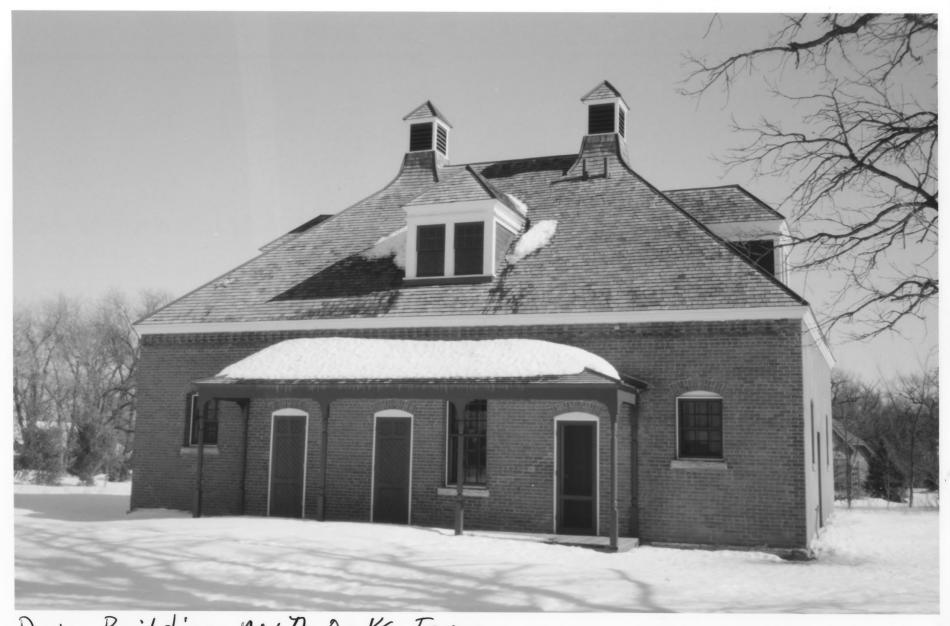

Dairy Building, North Daks Farm
Red Barn Road at Hill Farm Circle, North Oaks
Ramsey Co., Mn
013151-5

Dairy Building, Morth Ca Ks Farm

Red Barn Road at Hill Farm Circle, Morth Oaks

Ramsey Co., Mn

Photographer! Corneth Peterson, Landscape Research

Fe bruary, 1997

Mn Historical Society, 345 Kellogg Blvd. W., St. Paul, Mn 55/00-1906

Looking East

From the Collection of the MINNESOTA HISTORICAL SOCIETY

DO NOT REPRODUCE WITHOUT WRITTEN PERMISSION

Vicinity, Dairy Building, NorTh Oaks Farm Red Barn Rd. at Hill Farm Circle Ram Sey Co., MN 013150-8