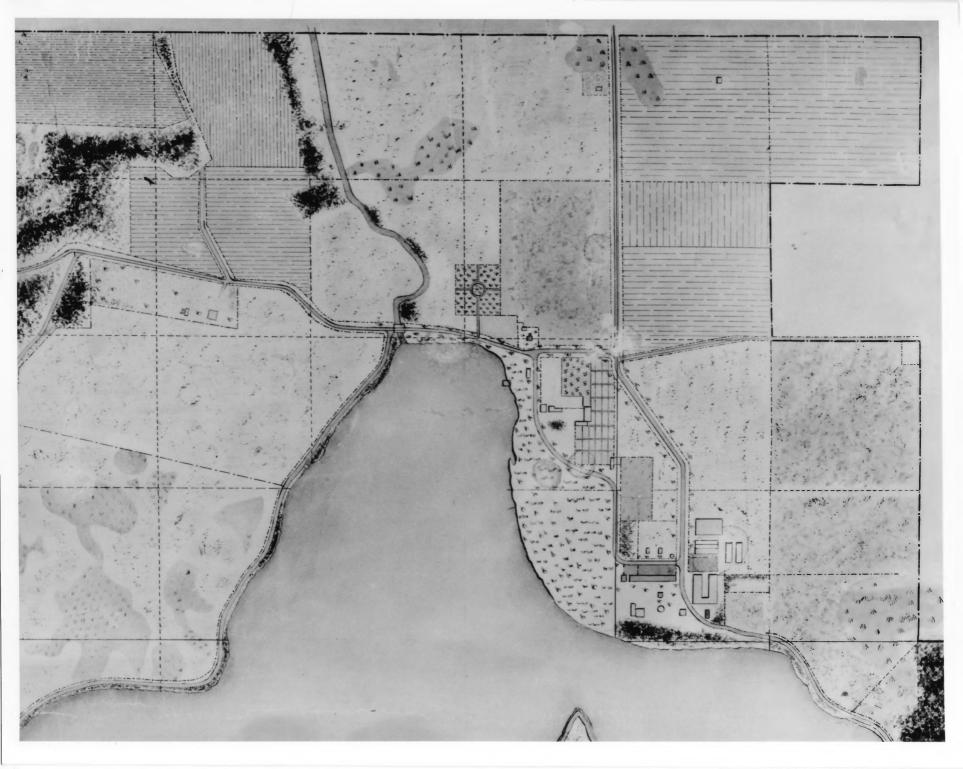

Looking NE

From the Collection of the MINNESOTA HISTORICAL SOCIETY

DO NOT REPRODUCE WITHOUT WRITTEN PERMISSION

1892 MAP OF NORTH OAKS FARM

RAMSEY CO., MN

NO PhotograpHER

ORIGINAL MAP IN POSSESSION OF MINN. HISTORICAL SOCIETY, 345 KELLOGG BLUD W., ST PAUL, MN 55102-1906

VIEW: DETAIL OF FARM BLOGS

1892 MAP OF NORTH OAKS FARM
RAMSEY CO., MN

1892 MAD OF NORTH OAKS FARM

RAMSEY CO., MN

NO PhotogRAPHER

ORIGINAL Map IN possession of MINN. HISTORICAL SOCIETY, 345 KELLOGG BLVD W., ST DAUL, MN 55102-1906