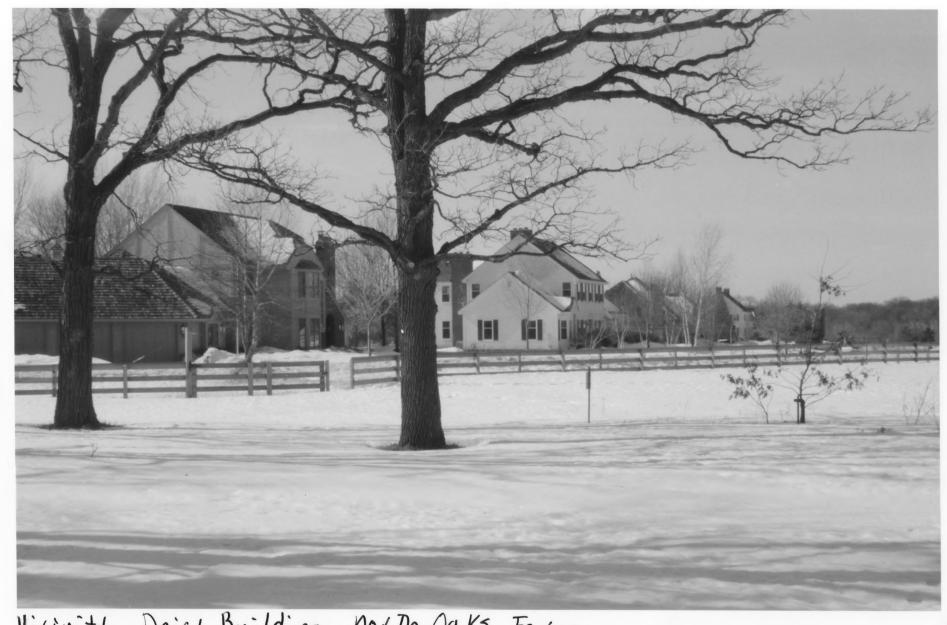

Vicinity, Dairy Building, horth Oaks Farm

Red Barn Road at Hill Farm Circle, North Oaks

Ramsey Co., Mn

Photographer'. Garneth Peterson, Landscape Research

February, 1997

Mn Historical Society, 345 Kellogg Blvd. W., St. Paul, Mn 55102-406

Looking West at Residential encroachment on site

From the Collection of the MINNESOTA HISTORICAL SOCIETY

DO NOT REPRODUCE WITHOUT WRITTEN PERMISSION

Dairy Building, North Oaks Farm Red Barn Rd. at Hill Farm Circle Ramsey Co., Mn 013150-9