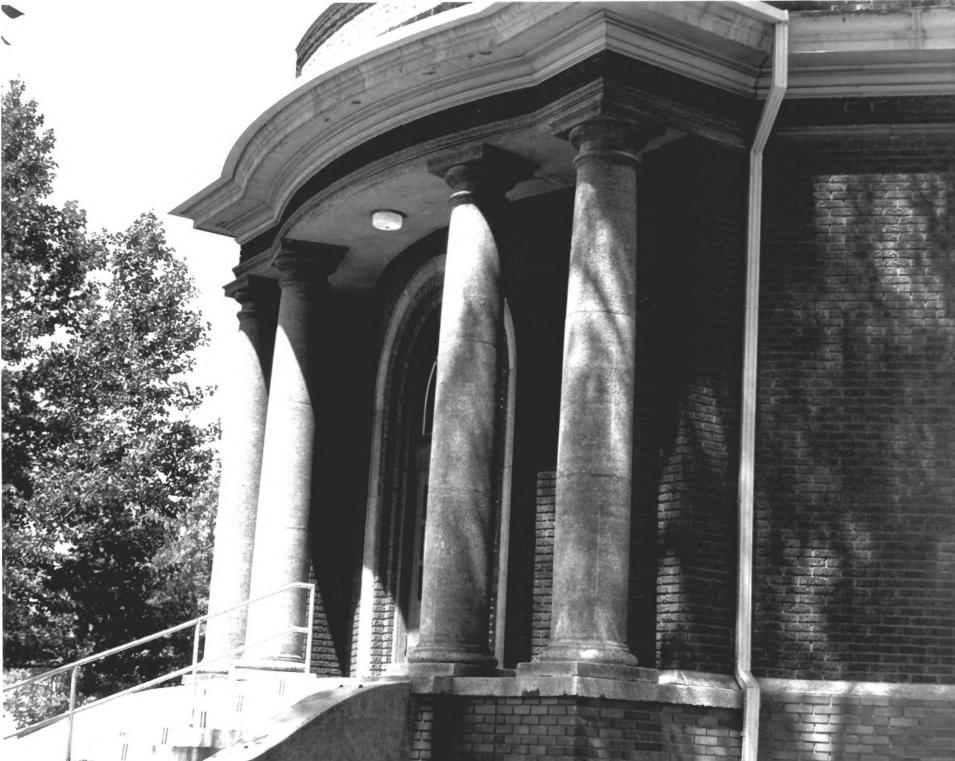

JAN 20 1980

Southwest end of entrance portico Photo by Steven Christiansen August 1979 Negative filed at Utah State Historical Society

JAN 20 1980

Southwest facade and south wing Photo by Steven Christiansen August 1979 Negative filed at Utah State Historical Society