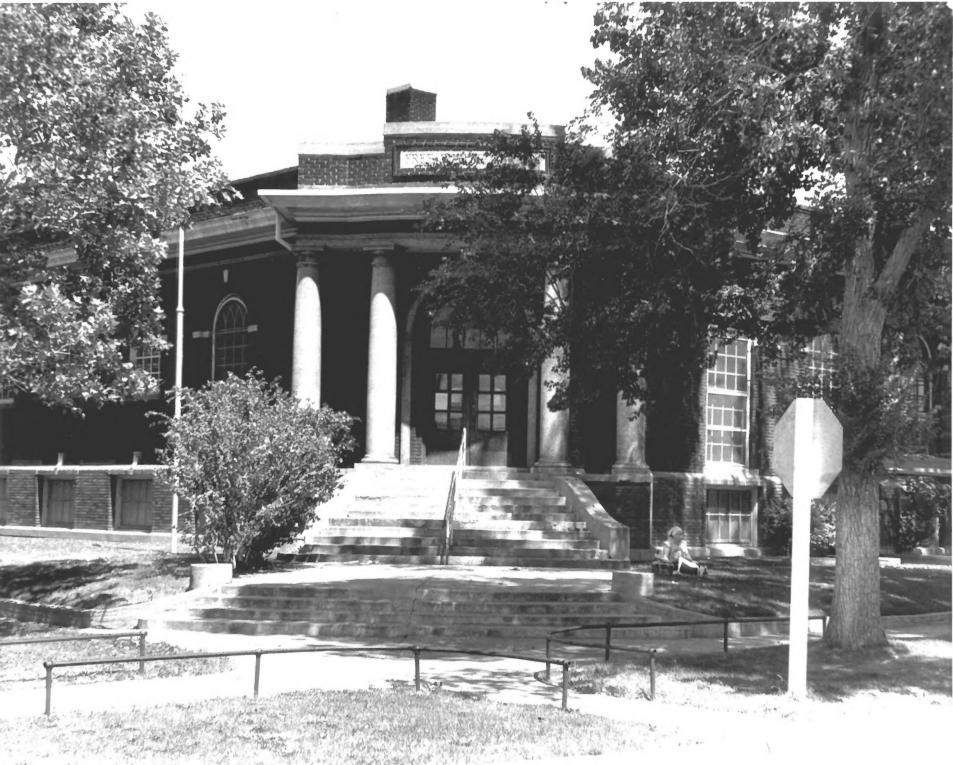

View of southwest Photo by Steven Christiansen August 1979 Negative filed at Utah State Historical Society

JAN 20 1980

Southwest facade and west wing Photo by Steven Christiansen August 1979 Negative filed at Utah State Historical Society