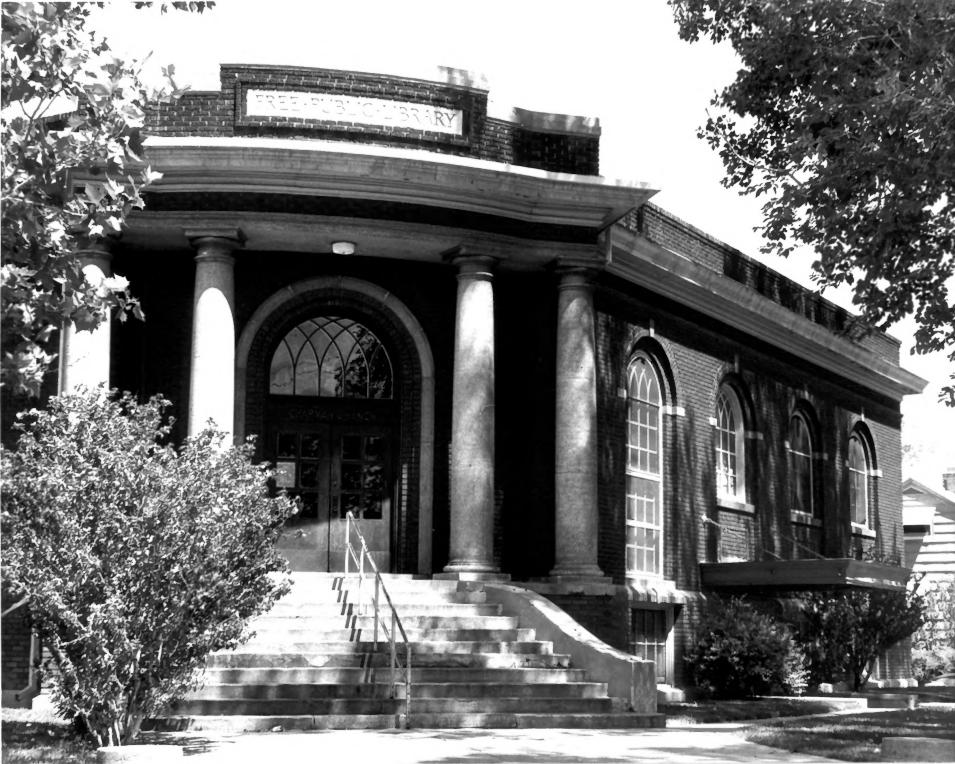

JAN 20 1980

View from northeast Photo by Steven Christiansen August 1979 Negative filed at Utah State Historical Society

JAN 20 1980