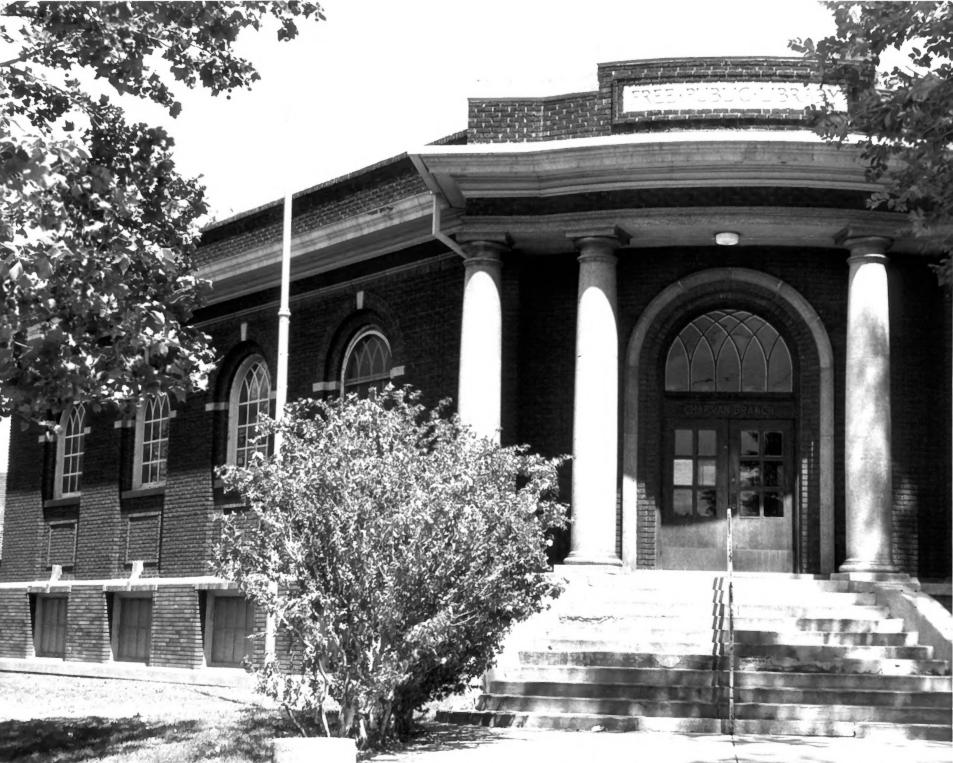

JAN 20 1980

Southwest end of entrance portico Photo by Steven Christiansen August 1979 Negative filed at Utah State Historical Society

JAN 20 1980

Southwest facade and south wing Photo by Steven Christiansen August 1979 Negative filed at Utah State Historical Society