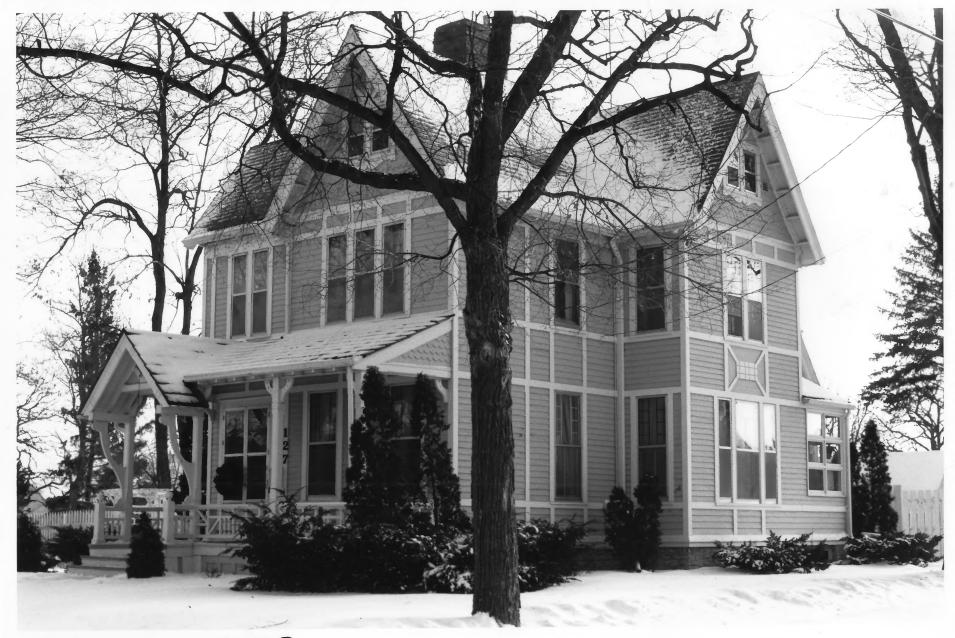

COTTRELL HOUSE

FARIBAULT, RICE CO., MNI

THOMAS R. ZAHN

JAN, 1989

NEGS: A.U. Dept., MN HIST. Soc., 690 Cedar St., St PAUL, 5701

VIEW FACING SOUTHEAST

Catholl

From the Collection of the MINNESOTA HISTORICAL SOCIETY