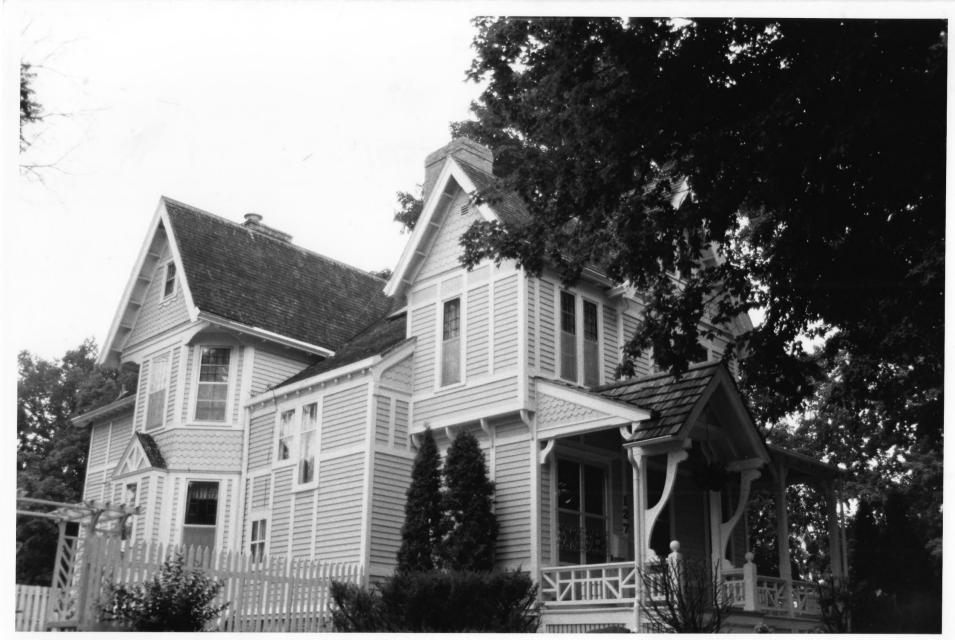

COTTRELL HOUSE
FARIBAULT
RICE CO., MM
PHOTO 1.D. 09517#34

COTTRELL HOUSE

FAICIBAULT, RICE CO., MINI
SUSAN GRANGER

MAY 1987

A.V. DERT., M.H.S., 690 Color St., St. Paul, MN 55101

VIEW FACING SONTHWEST

Catriel

From the Collection of the MINNESOTA HISTORICAL SOCIETY

DO NOT REPRODUCE
WITHOUT WRITTEN PERMISSION

NOTICE

This Material May Be Protected By Copyright (Law Title 17 U.S. Code)

COTTRELL HOUSE
FARIBAULT
RICE CO., MN
PHOTO 1.D. 09542#8