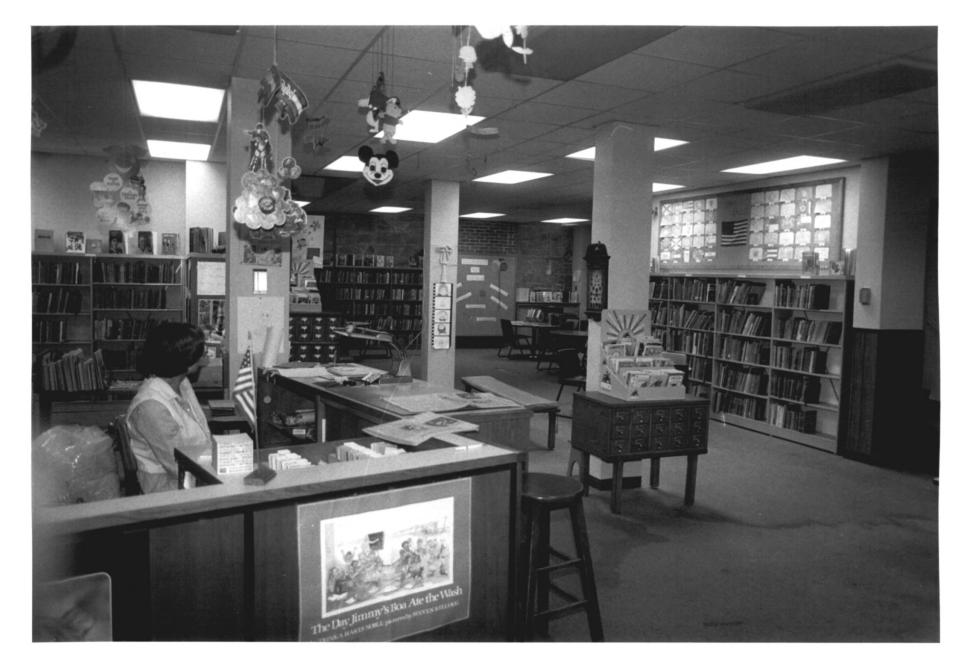

M 4 198

Derby Public Library Derby, CT D. Ransom Photo, 7/81 Negative: Connecticut Historical Commission LOBBY. VIEW SOUTH Photograph 6 of EC 1 1981

JAN 4 1982

Derby Public Library Derby. CT D. Ransom Photo, 6/81 Negative: Connecticut Historical Commission CHILDREN"S LIBRARY. VIEW NORTHWEST Photograph 7 of 9 1 1981