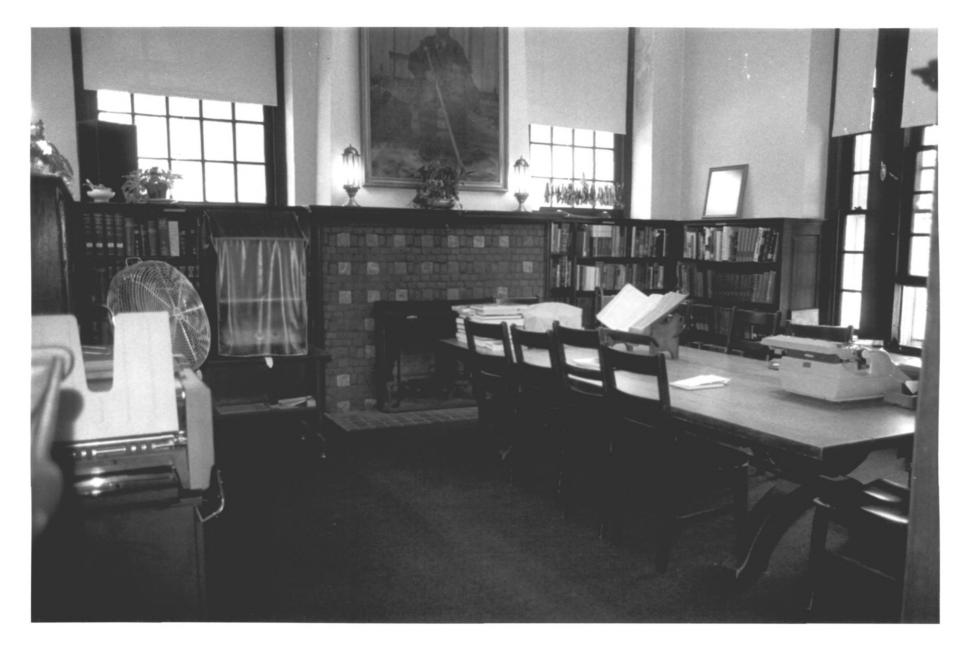

## Derby Public Library Derby. CT Negative: Connecticut

D. Ransom Photo, 6/81

AUDIENCE ROOM. VIEW

Photograph 9 of 9

SOUTHWEST

Historical Commission