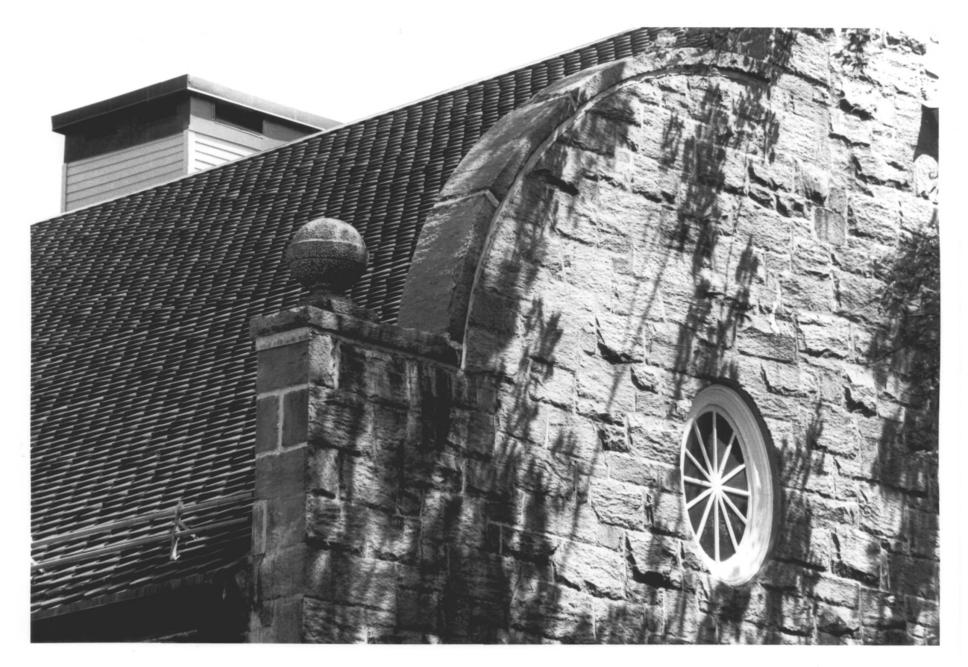

Negative: Connecticut Historical Commission

ROOF TILE

Photograph 2 of 1 1981

Derby Public Library Derby, CT D. Ransom Photo, 6/81 Negative: Connecticut Historical Commission GABLE DETAIL. VIEW SOUTHEAST Photograph 3 of 1 1981