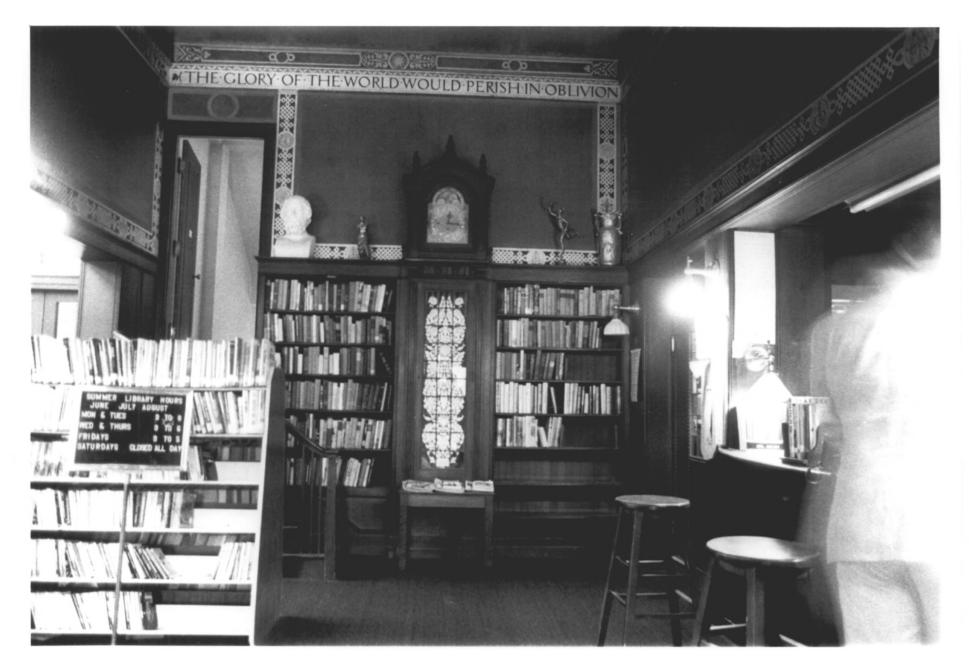

M 4 198

Derby Public Library Derby, CT D. Ransom Photo, 7/81 Negative: Connecticut Historical Commission LOBBY. VIEW SOUTH Photograph 6 of EC 1 1981

JAN 4 1982

Derby Public Library Derby. CT D. Ransom Photo, 6/81 Negative: Connecticut Historical Commission CHILDREN"S LIBRARY. VIEW NORTHWEST Photograph 7 of 9 1 1981