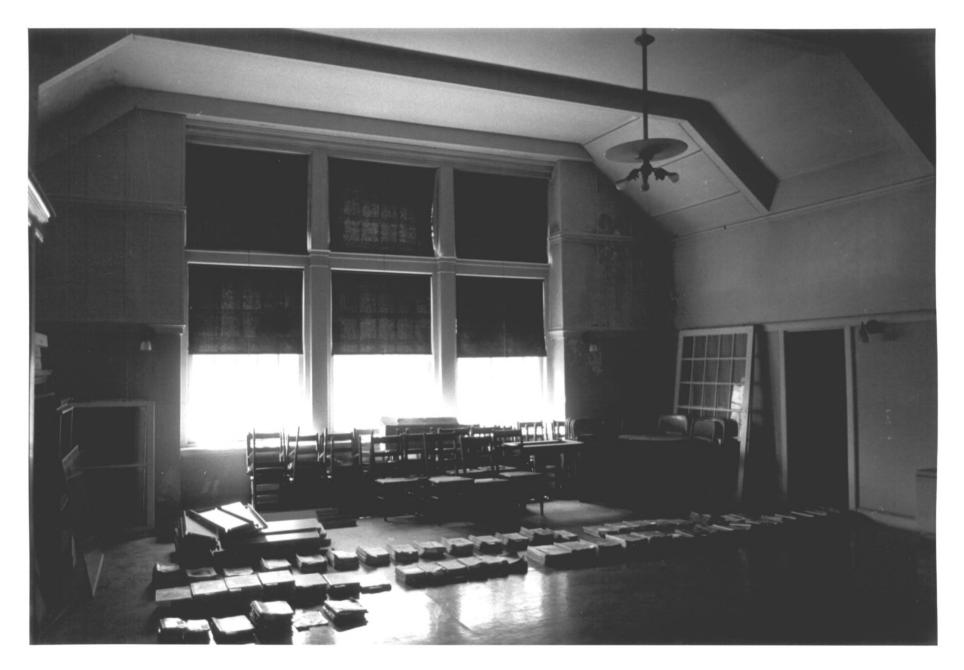

## Derby Public Library Derby. CT Negative: Connecticut

D. Ransom Photo, 6/81

AUDIENCE ROOM. VIEW

Photograph 9 of 9

SOUTHWEST

Historical Commission