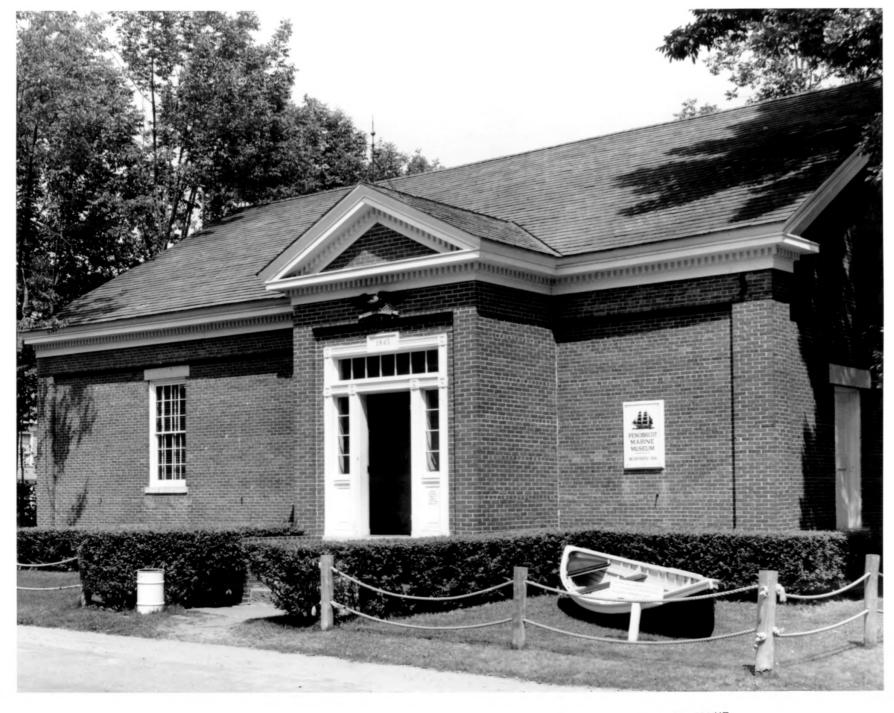

photo by: MAINE Dept. Economic Development

|        |     | UNITED STATES DEPARTMENT OF THE INTERIOR<br>NATIONAL PARK SERVICE | STATE<br>Maine          |       |
|--------|-----|-------------------------------------------------------------------|-------------------------|-------|
|        |     | NATIONAL REGISTER OF HISTORIC PLACES                              | COUNTY                  |       |
|        |     | PROPERTY PHOTOGRAPH FORM                                          | Waldo<br>FOR NPS USE ON | 1.7   |
|        |     |                                                                   | ENTRY-NIMARER           | DATE  |
|        | S   | (Type all entries - attach to or enclose with photograp           | ph) 10.2.1. 10 32       | 57177 |
| Number | Z   | NAME                                                              | 10 100.00000            | 144   |
| 1e: 4  | 0   | COMMON: Penobscot Marine Museum                                   | The so test             | 1     |
| 10.1   | -   | AND/OR HISTORIC:                                                  | 103 200                 | 50    |
| . 4    | H 2 | . LOCATION                                                        | A E EO                  | -     |
| . Ma   | U   | STREET AND NUMBER:<br>Church Street                               | E S S Z R               | 0     |
|        | R   | CITY OR TOWN:<br>Searsport                                        | Carrier Toll            | -     |
|        | ΨS  | STATE: Maine CODE COUN                                            | TY: Waldo               | CODE  |
|        | z   | PHOTO REFERENCE                                                   |                         |       |
| rx.    | -   | PHOTO CREDIT: Maine Department of Economic Dev                    | velopment               |       |
|        |     | DATE OF PHOTO: 1969                                               |                         |       |
|        | ш   | NEGATIVE FILED AT: Maine Department of Econ                       | nomic Development.      |       |
|        | ш 📖 |                                                                   |                         |       |
|        | S   | DESCRIBE VIEW, DIRECTION, ETC.                                    |                         |       |
|        |     |                                                                   |                         |       |
|        |     | Town Hall Building - Penobscot Marine Museum                      |                         |       |
| 3      |     | ×                                                                 |                         |       |
|        | e . |                                                                   |                         |       |
|        |     |                                                                   |                         |       |