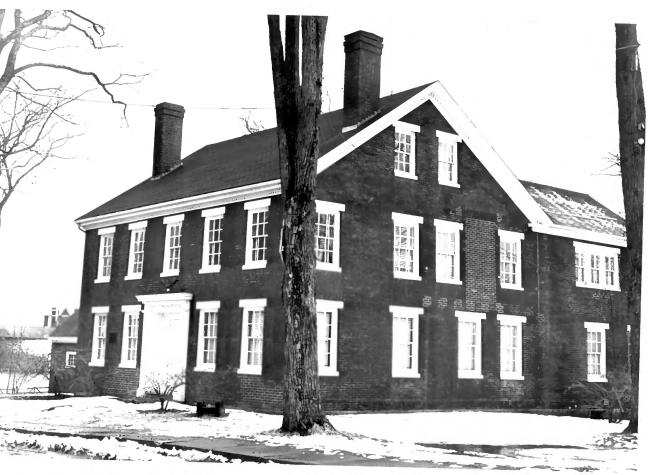

| 9.1                               | ED STATES DEPARTMENT OF THE I<br>NATIONAL PARK SERVICE |                | STATE Maine                    |                |
|-----------------------------------|--------------------------------------------------------|----------------|--------------------------------|----------------|
| NATION                            | AL REGISTER OF HISTORI                                 | CPLACES        | COUNTY Waldo                   |                |
| PRO                               | ERTY PHOTOGRAPH FOR                                    | м              | FOR NOS USE O                  |                |
|                                   | A 18 - 11 33                                           |                | FOR NPS USE ON                 |                |
|                                   | ntries - attach to or enclose wit                      | th photograph) | 70-7-18 B22-                   | DATE<br>1/1/1/ |
| 1. NAME                           |                                                        |                | 10-110-032                     | 1/1/10         |
| COMMON: Penob<br>AND/OR HISTORIC: | scot Marine Museum                                     |                |                                |                |
| 2. LOCATION                       |                                                        |                |                                |                |
| STREET AND NUMBER                 | Church Street                                          |                |                                |                |
| CITY OR TOWN:                     | Searsport                                              | uš             |                                |                |
| STATE:                            | Marie                                                  | ODE COUNTY:    | Waldo                          | CODE           |
| 3. PHOTO REFERENCE                |                                                        | 18 1           |                                | 027            |
| PHOTO CREDIT: S                   | tate Park and Recreation                               | n Commission   | L .                            |                |
| DATE OF PHOTO:                    | 1970                                                   |                |                                |                |
| NEGATIVE FILED AT:                | State House- Augusta                                   | ,Maine.        | 91110                          |                |
|                                   |                                                        |                | Col A CO                       |                |
| 4. IDENTIFICATION                 |                                                        |                | DECEMPTO -                     |                |
| #3. Capta                         | RECTION, ETC.<br>ain Merithew House (1816              | 5) Lookin      | Southe ?                       | -              |
| PROPERTY                          | OF THE NATION                                          |                | NIATIONA<br>NIATIONA<br>REGIST |                |
| L                                 |                                                        |                | STILL ST                       |                |

## PROPERTY OF THE NATIONAL REGISTER

| ·                    | UNITED STATES DEPARTMENT OF THE INTERIO<br>NATIONAL PARK SERVICE  | R STATE<br>Maine                             | <u>e</u>        |          |
|----------------------|-------------------------------------------------------------------|----------------------------------------------|-----------------|----------|
|                      | NATIONAL REGISTER OF HISTORIC PLA<br>PROPERTY PHOTOGRAPH FORM     | Waldo                                        | OR NPS USE ONLY |          |
| い<br>て <u>1. Nam</u> | (Type all entries - attach to or enclose with phot                | ograph) ==================================== | YNUMBER DA      | те<br>70 |
| 0                    | MON: Penobscot Marine Museum                                      | ANI 12                                       |                 |          |
|                      | EET AND NUMBER:<br>Church Street                                  | RECEIVED                                     | E.              |          |
|                      | Maine                                                             | DEC 29 1969                                  |                 |          |
|                      | O REFERENCE                                                       | WalgerGISTER                                 |                 |          |
| LLI NEG.             | ative filed at: Belfast, Maine                                    | 91 19                                        |                 |          |
| DES                  | TIFICATION<br>CRIBE VIEW, DIRECTION, ETC.<br>ptain Merithew House |                                              |                 |          |
|                      |                                                                   |                                              |                 |          |
| L                    |                                                                   |                                              |                 |          |