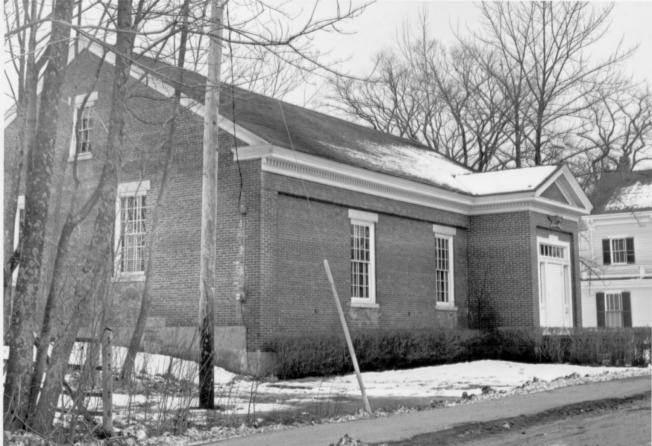

| Frank   | 7                                                                 | 41.48                            |
|---------|-------------------------------------------------------------------|----------------------------------|
| in high | UNITED STATES DEPARTMENT OF THE INTERIOR<br>NATIONAL PARK SERVICE | STATE                            |
|         | NATIONAL REGISTER OF HISTORIC PLACES                              | Maine<br><sup>COUNTY</sup> Waldo |
| 1.      | PROPERTY PHOTOGRAPH FORM                                          |                                  |
| S       | (Type all entries - attach to or enclose with photograph)         | FOR NPS USE ONLY                 |
| Z       | . NAME                                                            | 70.7.18:0032 7/1/20              |
| 0 -     | COMMON: Depohaset Marine M                                        | 1920                             |
|         | AND/OR HISTORIC:                                                  |                                  |
| H 2     | LOCATION                                                          |                                  |
| U       | STREET AND NUMBER: Church Street                                  |                                  |
| R<br>U  | CITY OR TOWN: Searsport                                           |                                  |
| S T     | STATE: CODE COUNTY:                                               | CODE                             |
| z       | HOTO REFERENCE                                                    | do 027                           |
| -       | PHOTO CREDIT: State Park and Recreation Commission                | 1                                |
| ш       | NECATIVE BURGE                                                    | 91 10,                           |
| ш       | State House - Augusta, Maine                                      | A CO                             |
| S       | IDENTIFICATION 5                                                  | DETENCE AN EST                   |
|         | #2. Searsport Town Hall (1845) Looking                            | HATIONAL<br>NATIONAL<br>REGISTE  |
|         |                                                                   | RECTIVE                          |