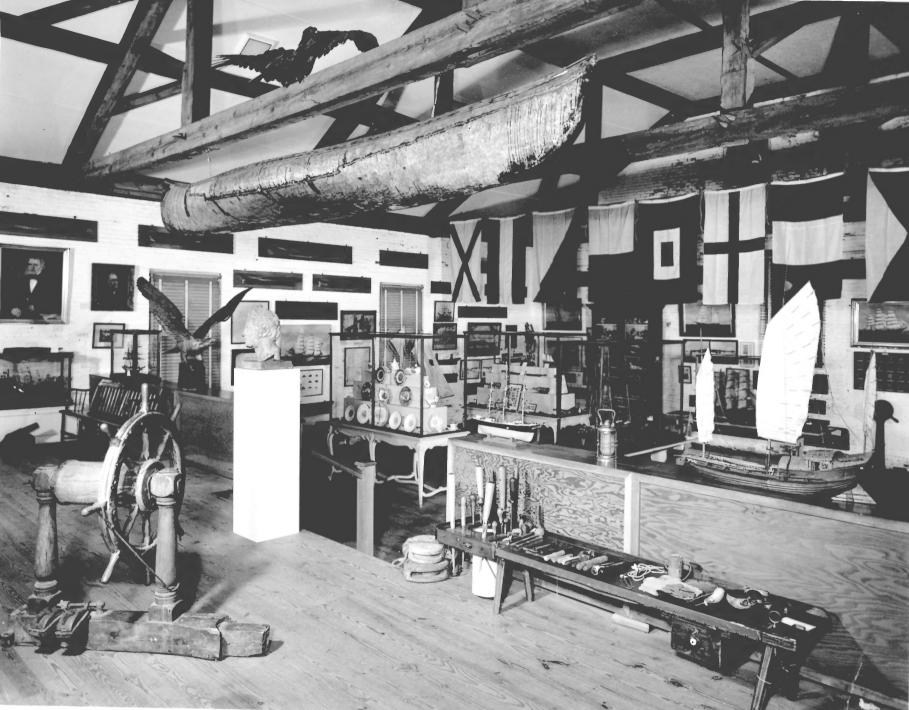

Lo

PROPERTY OF THE NATIONAL REGISTER 

| )         |        |                                                                         | <u>f</u>                             |
|-----------|--------|-------------------------------------------------------------------------|--------------------------------------|
| يم .      |        |                                                                         | $\land$                              |
| had       | NDC N  | umber 70-7-18-00.32                                                     |                                      |
|           |        |                                                                         | 5 1 5                                |
| 7.//      |        | UNITED STATES DEPARTMENT OF THE INTERIOR<br>NATIONAL PARK SERVICE Maine | 1 2 Let                              |
|           |        | NATIONAL REGISTER OF HISTORIC PLACES                                    | 7 16 -                               |
|           |        | PROPERTY PHOTOGRAPH FORM Waldo                                          |                                      |
|           | t s    | (Type all entries - attach to or enclose with photograph)               |                                      |
|           | z<br>o | I. NAME<br>COMMON: Penobscot Marine Museum                              | Re                                   |
|           |        | AND/OR HISTORIC:                                                        | <i>A –</i>                           |
|           | -      | 2. LOCATION<br>STREET AND NUMBER:                                       |                                      |
|           | U      | Church Street                                                           |                                      |
|           |        | CITY OR TOWN:                                                           | 1                                    |
|           | 22     | Searsport,                                                              |                                      |
|           | -      | STATE: CODE COUNTY: CODE                                                |                                      |
|           | l S    | 3. PHOTO REFERENCE                                                      |                                      |
|           |        | PHOTO CREDIT: Louis H. Frohman                                          | 10 0                                 |
|           |        | DATE OF PHOTO: 1967                                                     | SEA                                  |
|           | ш      | NEGATIVE FILED AT: 5 Merestone Terracell Bronzville, New York           | PENOBSCOT<br>SEARSP                  |
|           |        | 4. IDENTIFICATION<br>DESCRIBE VIEW, DIRECTION, ETC.                     | DBSCOT MARINE MU<br>SEARSPORT, MAINE |
| I         |        | Interior of Old Town Hall DEC 29 1969                                   |                                      |
|           |        |                                                                         | Am                                   |
|           |        | REGISTER Co                                                             | INE                                  |
|           |        | T ALGISTER CO                                                           | SEL                                  |
|           |        | VIII III                                                                | M                                    |
|           |        |                                                                         |                                      |
| • E       |        | PROPERTY G. T. INTIGNAL MAN                                             |                                      |
|           |        | and RTV Ui In-                                                          |                                      |
|           |        | * PRUTLIN                                                               | · .                                  |
| 274       | /      | 7                                                                       |                                      |
| ~ ~ · · · | C /    |                                                                         |                                      |