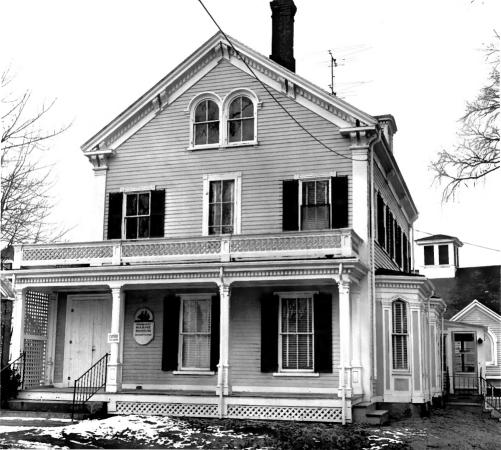

|           | UNITED STATES DEPARTMENT OF THE INTERIOR<br>NATIONAL PARK SERVICE<br>NATIONAL REGISTER OF HISTORIC PLACES                                 | Maine<br>Waldo                                        |
|-----------|-------------------------------------------------------------------------------------------------------------------------------------------|-------------------------------------------------------|
| ONS       | I. NAME I. NAME                                                                                                                           | FOR NPS USE ONLY<br>TRY NUMBER PATE<br>18.0032 1/1/70 |
|           | AND/OR HISTORIC:                                                                                                                          |                                                       |
| F         | 2. LOCATION                                                                                                                               |                                                       |
| U         | STREET AND NUMBER:                                                                                                                        |                                                       |
| $\supset$ | Church Street                                                                                                                             |                                                       |
| 2         | CITY OR TOWN: Searsport                                                                                                                   |                                                       |
| ST        | STATE: Maine CODE COUNTY: Waldo                                                                                                           | CODE                                                  |
| z         | 3. PHOTO REFERENCE                                                                                                                        | 027                                                   |
| —<br>ш    | PHOTO CREDIT: State Park and Recreation Commission 9111<br>DATE OF PHOTO: 1970<br>NEGATIVE FILED AT: State House - Augusta, Maine. RECEVE | 37777<br>1970 [5]                                     |
| S         | 4 IDENTIFICATION<br>DESCRIBE VIEW, DIRECTION, ETC.                                                                                        | T JAL                                                 |
|           | Fowler-True-Ross House (1825)<br>Looking South.                                                                                           | ONAL<br>DISTERNO                                      |