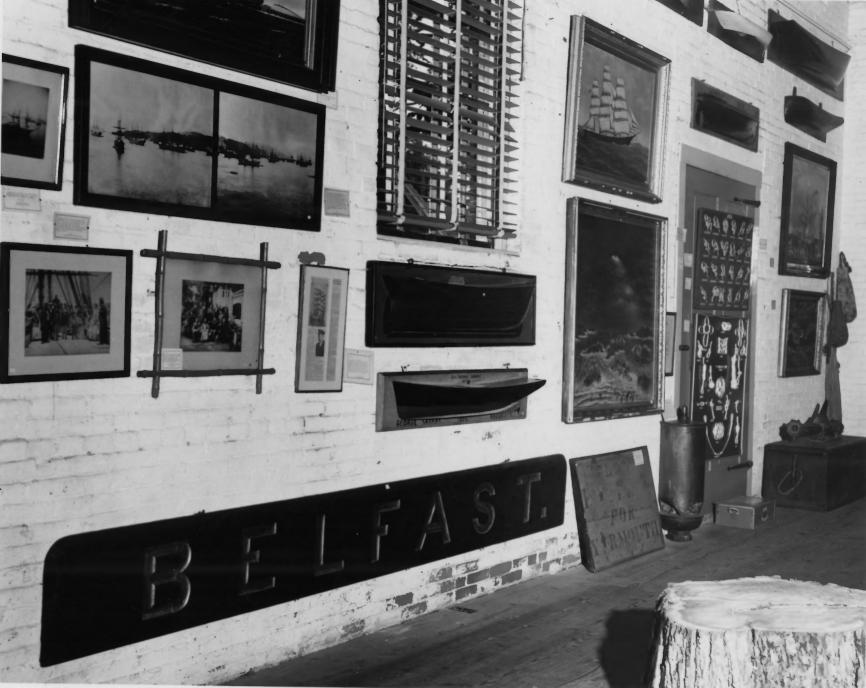

|      | UNITED STATES DEPARTMENT OF THE INTERIOR STATE                              |
|------|-----------------------------------------------------------------------------|
|      | NATIONAL REGISTER OF WALL                                                   |
|      | PROPERTY PHOTOGRAPH FORM                                                    |
| S    | (Type all entries - attach (                                                |
|      | (Type all entries - attach to or enclose with photograph)                   |
| 0    | COMMON: Penobscot Maria                                                     |
| ⊢ 2. | AND/OR HISTORIC:                                                            |
|      | STREET AND WE                                                               |
| 5    | City or town:                                                               |
| 2    |                                                                             |
| H    | State: Searsport                                                            |
| S    | Searsport<br>STATE:<br>Maine<br>CODE COUNTY:<br>Maine                       |
|      | HUIOREEEDENA                                                                |
|      | PHOTO CREDIT: Maine Department of Economic Development                      |
| ш    | NEGATIVE FILED AT:                                                          |
| ш    |                                                                             |
|      | Maine Department of Economic Development                                    |
| 11   | VDical Ponch                                                                |
|      | renobscot Marine Museum display showing                                     |
| ·    | ypical Penobscot Marine Museum display showing marine paintings and models. |
|      | and woodels.                                                                |