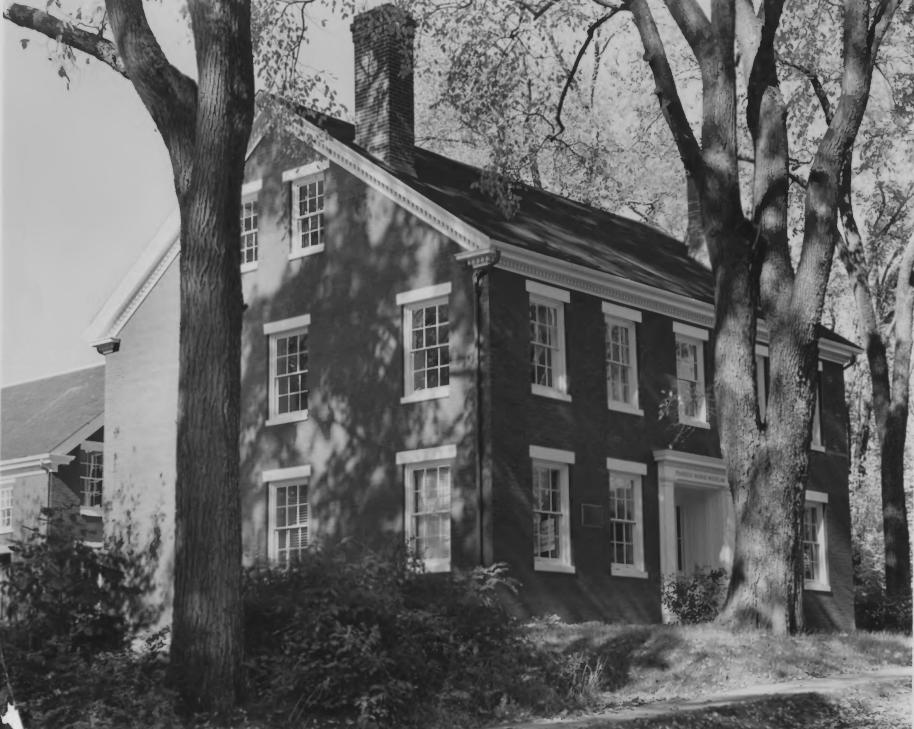

| 9.1                               | ED STATES DEPARTMENT OF THE I<br>NATIONAL PARK SERVICE |                | STATE Maine                    |                |
|-----------------------------------|--------------------------------------------------------|----------------|--------------------------------|----------------|
| NATION                            | AL REGISTER OF HISTORI                                 | CPLACES        | COUNTY Waldo                   |                |
| PRO                               | ERTY PHOTOGRAPH FOR                                    | м              | FOR NOS USE O                  |                |
|                                   | A 18 - 11 33                                           |                | FOR NPS USE ON                 |                |
|                                   | ntries - attach to or enclose wit                      | th photograph) | 70-7-18 B22-                   | DATE<br>1/1/1/ |
| 1. NAME                           |                                                        |                | 10-110-032                     | 1/1/10         |
| COMMON: Penob<br>AND/OR HISTORIC: | scot Marine Museum                                     |                |                                |                |
| 2. LOCATION                       |                                                        |                |                                |                |
| STREET AND NUMBER                 | Church Street                                          |                |                                |                |
| CITY OR TOWN:                     | Searsport                                              | uš             |                                |                |
| STATE:                            | Marie                                                  | ODE COUNTY:    | Waldo                          | CODE           |
| 3. PHOTO REFERENCE                |                                                        | 18 1           |                                | 027            |
| PHOTO CREDIT: S                   | tate Park and Recreation                               | n Commission   | L .                            |                |
| DATE OF PHOTO:                    | 1970                                                   |                |                                |                |
| NEGATIVE FILED AT:                | State House- Augusta                                   | ,Maine.        | 91110                          |                |
|                                   |                                                        |                | Col A CO                       |                |
| 4. IDENTIFICATION                 |                                                        |                | DECEMPTO -                     |                |
| #3. Capta                         | RECTION, ETC.<br>ain Merithew House (1816              | 5) Lookin      | Southe ?                       | -              |
| PROPERTY                          | OF THE NATION                                          |                | NIATIONA<br>NIATIONA<br>REGIST |                |
| L                                 |                                                        |                | STILL ST                       |                |

## PROPERTY OF THE NATIONAL REGISTER

| ·                    | UNITED STATES DEPARTMENT OF THE INTERIO<br>NATIONAL PARK SERVICE  | R STATE<br>Maine                             | <u>e</u>        |          |
|----------------------|-------------------------------------------------------------------|----------------------------------------------|-----------------|----------|
|                      | NATIONAL REGISTER OF HISTORIC PLA<br>PROPERTY PHOTOGRAPH FORM     | Waldo                                        | OR NPS USE ONLY |          |
| い<br>て <u>1. Nam</u> | (Type all entries - attach to or enclose with phot                | ograph) ==================================== | YNUMBER DA      | те<br>70 |
| 0                    | MON: Penobscot Marine Museum                                      | ANI 12                                       |                 |          |
|                      | EET AND NUMBER:<br>Church Street                                  | RECEIVED                                     | E.              |          |
|                      | Maine                                                             | DEC 29 1969                                  |                 |          |
|                      | O REFERENCE                                                       | WalgerGISTER                                 |                 |          |
| LLI NEG.             | ative filed at: Belfast, Maine                                    | 91 19                                        |                 |          |
| DES                  | TIFICATION<br>CRIBE VIEW, DIRECTION, ETC.<br>ptain Merithew House |                                              |                 |          |
|                      |                                                                   |                                              |                 |          |
| L                    |                                                                   |                                              |                 |          |