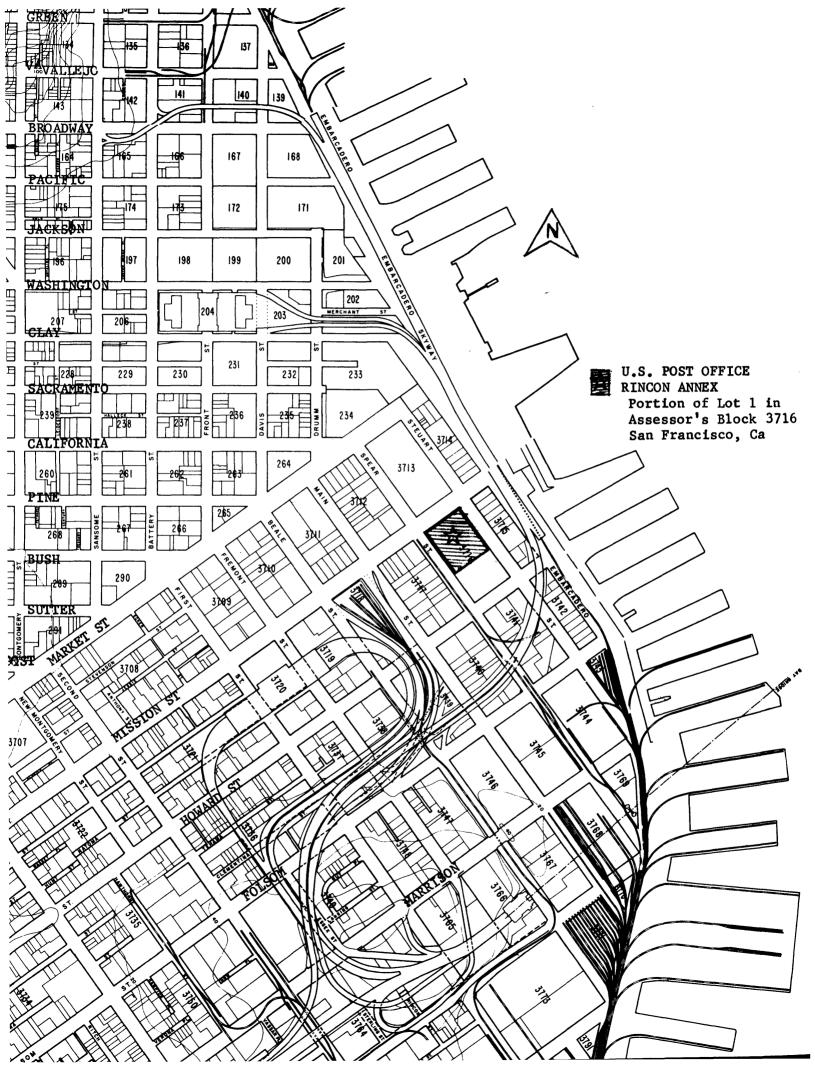

s constitute a significant cultural and intellectual statement.

For the above reasons (see also Description and the attached additional

Form No. 10-300a (Rev. 10-74)

## UNITED STATES DEPARTMENT OF THE INTERIOR NATIONAL PARK SERVICE

# FOR NPS USE ONLY RECEIVE OCT 3 1979 NOV 1 6 1979

## NATIONAL REGISTER OF HISTORIC PLACES INVENTORY -- NOMINATION FORM

**CONTINUATION SHEET** 

ITEM NUMBER

PAGE 3

documentation), and because of the building's over whelming architectural significance coupled with the WPA murals which are integral to both the building and the site, and because the interior is intact from the time of construction, the interior as well as the exterior of the building is hereby submitted for National Register Consideration even though Rincon Annex is not fifty years old.