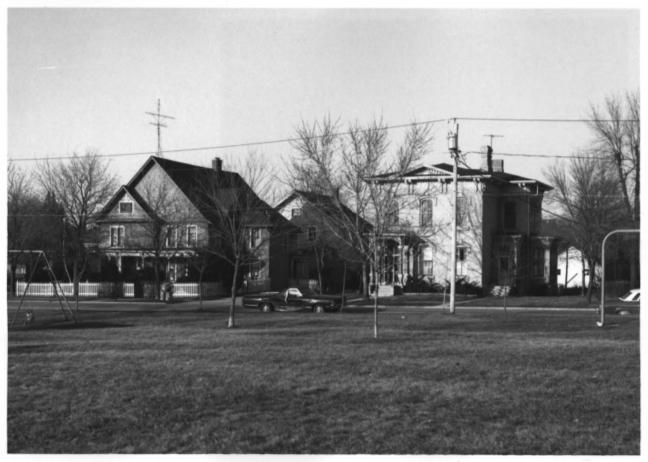

COURTHOUSE HILL HISTORIC DISTRICT Address: South from 307 S. Division Janesville, Rock, WI Photo By: Janes. Historic Commission August, 1985 Negative at WI Historical Society View from N.W. Photo 81 of 88