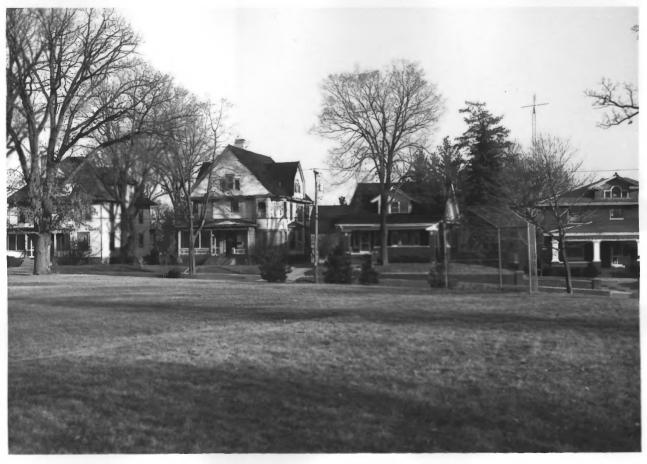

COURTHOUSE HILL HISTORIC DISTRICT Address: South from 329 S. Wisconsin Janesville, Rock, WI Photo By: Janes. Historic Commission August, 1985 Negative at WI Historical Society View from N.W. Photo 80 of 88