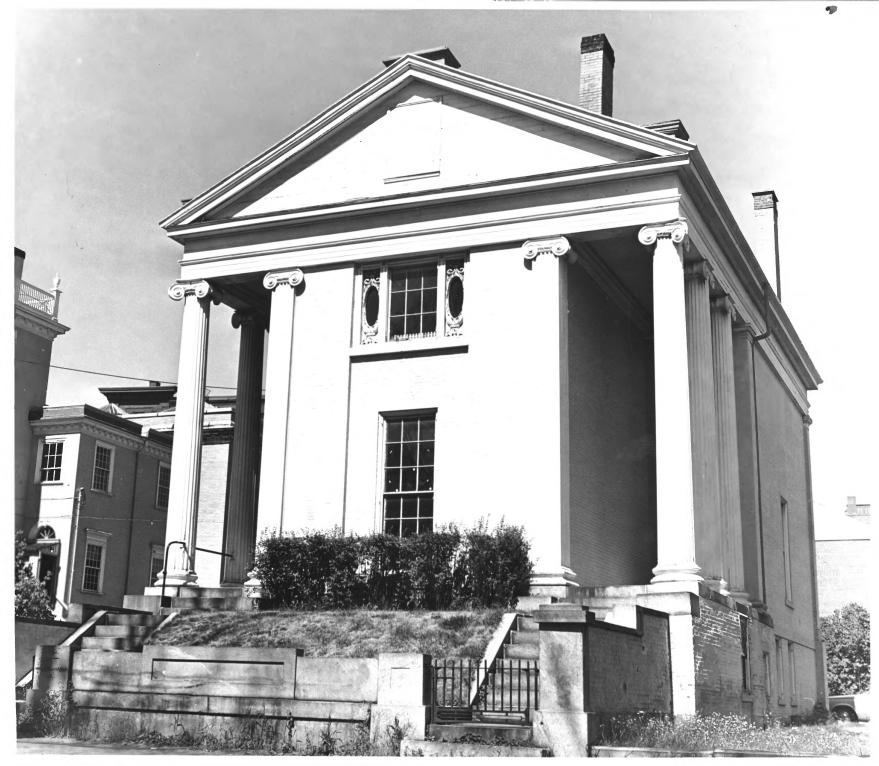

| UNITED STATES DEPARTMENT OF THE INTERIOR                       | STATE                |
|----------------------------------------------------------------|----------------------|
| NATIONAL PARK SERVICE                                          | Maine                |
| NATIONAL REGISTER OF HISTORIC PLACES PROPERTY PHOTOGRAPH FORM  | COUNTY               |
|                                                                | Cumber land          |
|                                                                | FOR NPS USE ONLY     |
| (Type all entries - attach to or enclose with photograph)      | ENTRY NUMBER         |
| . NAME                                                         | AFEB 28.1979         |
|                                                                | 7 6/10               |
| Portland School of Fine and Applied Art.                       | - 600                |
| AND/OR HISTORIC: Charles O. Clapp House                        | 0,2                  |
| STREET AND NUMBER:                                             | 5 700                |
| 07 Camina Chasat                                               | A LILLY              |
| 97 Spring Street                                               |                      |
| Portland ONIOL lat picture                                     | 15113                |
| Portland 04101 Ist District Hon. Peter   STATE:   CODE COUNTY: |                      |
| Maine                                                          | CODE                 |
| PHOTO REFERENCE                                                | perland 005          |
| PHOTO CREDIT: Portland Society of Art                          |                      |
| DATE OF PHOTO: 1970                                            |                      |
| NEGATIVE FILED AT                                              |                      |
| Portland Society of Art - 97 Spring                            | St., Portland, Maine |
| IDENTIFICATION                                                 |                      |
| DESCRIBE VIEW, DIRECTION, ETC.                                 |                      |
|                                                                |                      |
| Front - Looking North                                          |                      |