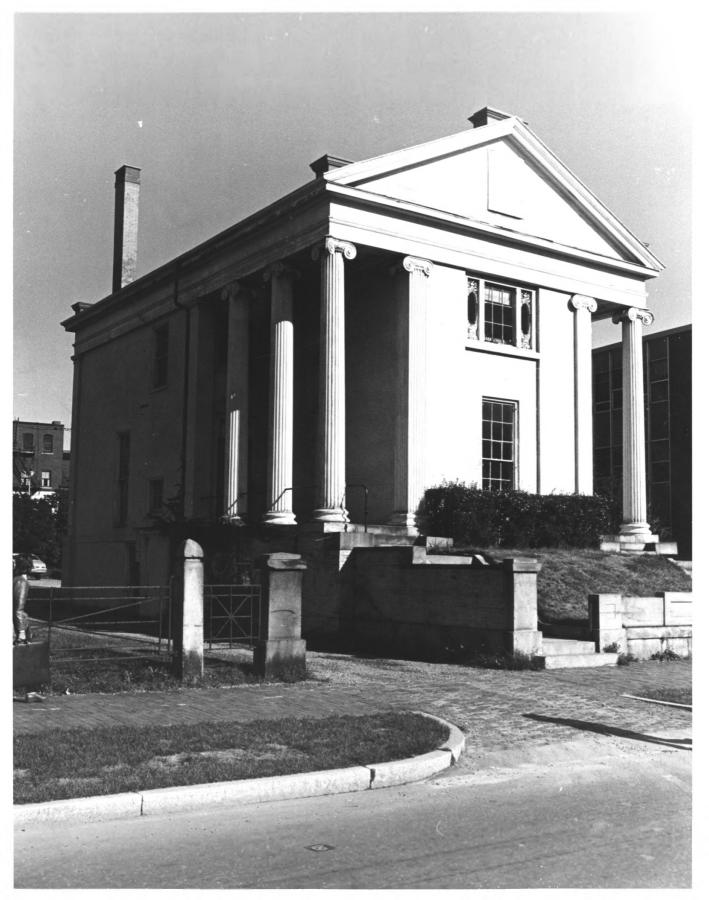

| UNITED STATES DEPARTMENT OF THE INTERIOR                       | STATE                |
|----------------------------------------------------------------|----------------------|
| NATIONAL PARK SERVICE                                          | Maine                |
| NATIONAL REGISTER OF HISTORIC PLACES PROPERTY PHOTOGRAPH FORM  | COUNTY               |
|                                                                | Cumber land          |
|                                                                | FOR NPS USE ONLY     |
| (Type all entries - attach to or enclose with photograph)      | ENTRY NUMBER         |
| . NAME                                                         | AFEB 28.1979         |
|                                                                | 7 6/10               |
| Portland School of Fine and Applied Art.                       | - 600                |
| AND/OR HISTORIC: Charles O. Clapp House                        | 0,2                  |
| STREET AND NUMBER:                                             | 5 700                |
| 07 Camina Chasat                                               | A LILLY              |
| 97 Spring Street                                               |                      |
| Portland ONIOL lat picture                                     | 15113                |
| Portland 04101 Ist District Hon. Peter   STATE:   CODE COUNTY: |                      |
| Maine                                                          | CODE                 |
| PHOTO REFERENCE                                                | perland 005          |
| PHOTO CREDIT: Portland Society of Art                          |                      |
| DATE OF PHOTO: 1970                                            |                      |
| NEGATIVE FILED AT                                              |                      |
| Portland Society of Art - 97 Spring                            | St., Portland, Maine |
| IDENTIFICATION                                                 |                      |
| DESCRIBE VIEW, DIRECTION, ETC.                                 |                      |
|                                                                |                      |
| Front - Looking North                                          |                      |