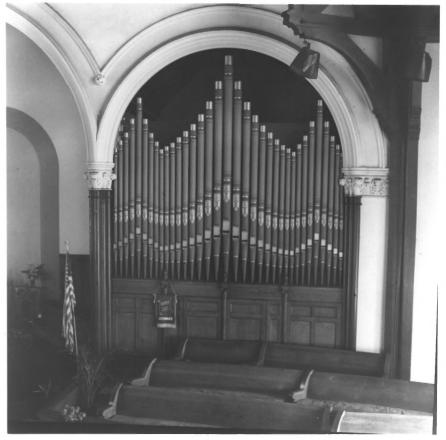

View of west side of balcony in sanctuary, showing curvature and decorative detail

Photograph #5 of 10

JAN 2 6 1006

- Trinity Presbyterian Church (Mission United Pres. Church) 3261 - 23rd St., San Francisco, Calif.
- Photo taken 4/20/80 by Winchell T. Hayward
- Negative located at 208 Willard North San Francisco
- View of organ taken from west front part of balcony, facing south