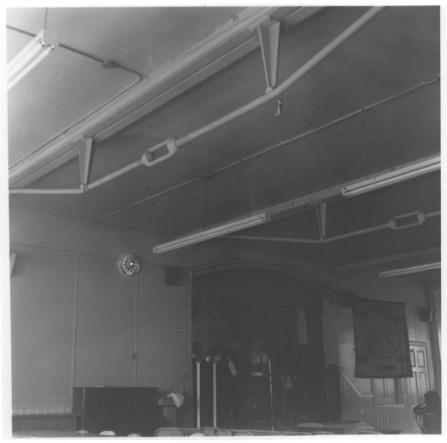

Photograph #9 of 10

Photo taken 4/27/80 by Winchell T. Hayward

Negative located at 208 Willard North, San Francisco

Truss detail at ceiling of ground-floor auditoriumn showing rod, saddles and turnbuckle

> Photograph #10 of 10 JAN 2 0 1982