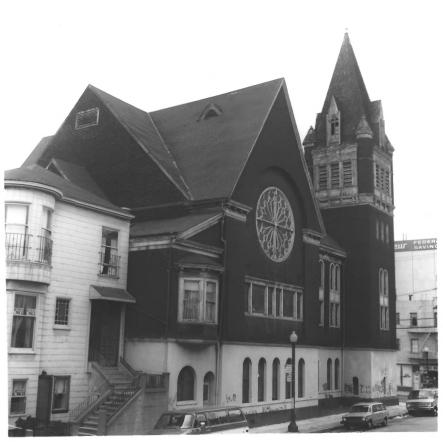

Photo taken 4/27/80 by Winchell T. Hayward

Negative located at 208 Willard North San Francisco

View of rear and east side of church, facing northwest from tast side of Capp St.

Photograph #2 of 10

Photo taken 4/27/80 by Winchell T. Hayward