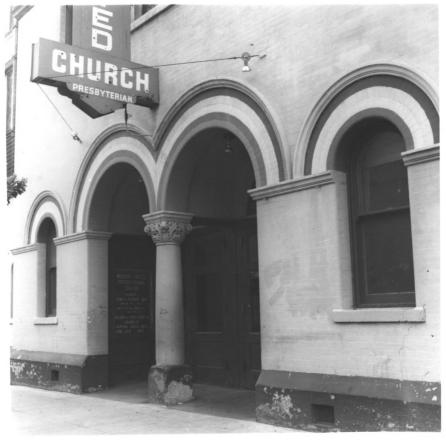

Negative located at 208 Willard North San Francisco

Photograph of main entrance showing central column and florid capital

Photograph #3 of 10

Trinity Presbyterian Church (Mission United Pres. Church) 3261 - 23rd St., San Francisco, Calif. Photottaken 4/27/80 by Wicnehll T. Hayward