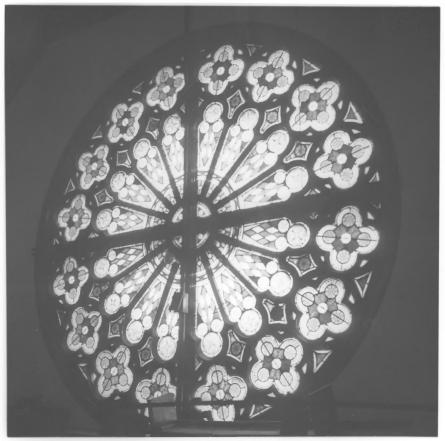

Photograph #6 of 10

Photo taken 4/27/80 by Winchell T. Hayward

Negative located at 208 Willard North San Francisco

View of front rose window - facing NW from walled-off portion of balcony

Photograph #7 of 10