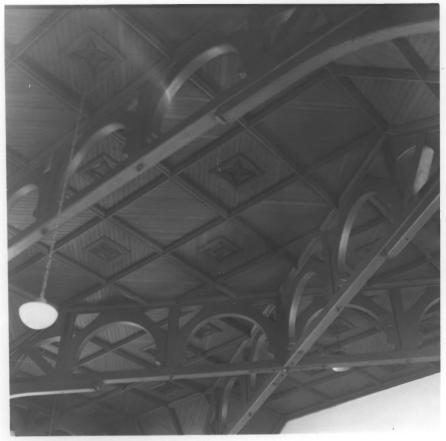

Negative located at 208 Willard North, San Francisco

View of hammer-beam ceiling and trusses, main sanctuary, facing toward altar

Photograph #4 of 10

Photo taken 4/27/80 by Winchell T. Hayward

Negative located at 208 Willard North San Francisco