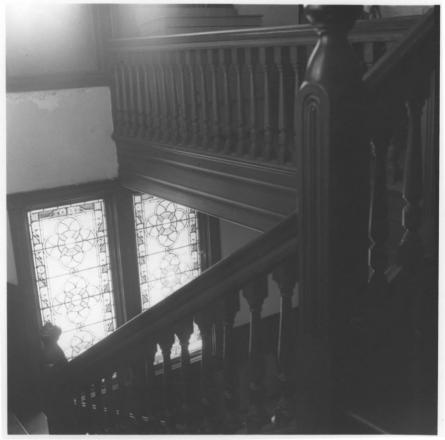

Photo taken 4/27/80 by Winchell T. Hayward

Negative located at 208 Willard North San Francisco

View of organ and west rose window, facing northeast from balcony

> Photograph #8 of 10 \_MAN 2 0 1982

- Trinity Presbyterian Church (Mission United Pres. Church) 3261 - 23rd St., San Francisco, Calif.
- Photo taken 4/27/80 by Winchell T. Hayward
- Negative located at 208 Willard North San Francisco
- Stair railing detail east stainway up to balcony