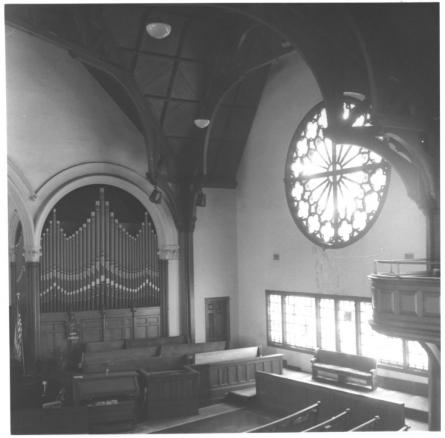

Photo taken 4/27/80 by Winchell T. Hayward

Negative located at 208 Willard North San Francisco

View of organ and west rose window, facing northeast from balcony

> Photograph #8 of 10 \_MAN 2 0 1982

- Trinity Presbyterian Church (Mission United Pres. Church) 3261 - 23rd St., San Francisco, Calif.
- Photo taken 4/27/80 by Winchell T. Hayward
- Negative located at 208 Willard North San Francisco
- Stair railing detail east stainway up to balcony