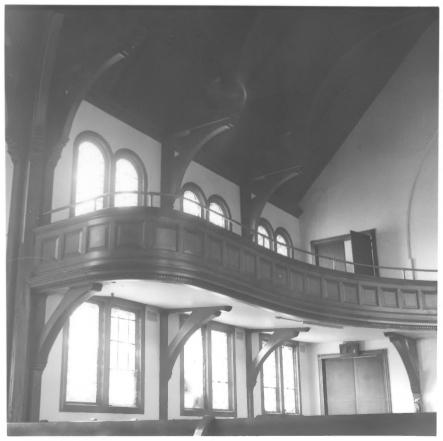

View of west side of balcony in sanctuary, showing curvature and decorative detail

Photograph #5 of 10

JAN 2 6 1006

- Trinity Presbyterian Church (Mission United Pres. Church) 3261 - 23rd St., San Francisco, Calif.
- Photo taken 4/20/80 by Winchell T. Hayward
- Negative located at 208 Willard North San Francisco
- View of organ taken from west front part of balcony, facing south