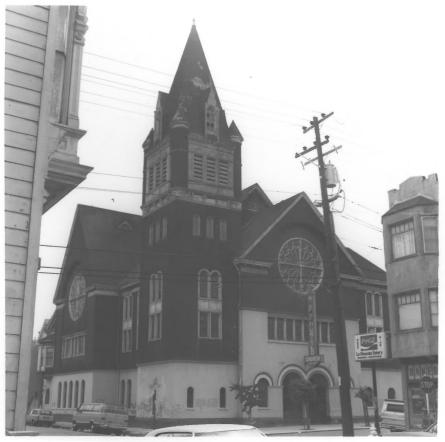

Photo taken 4/27/80 by Winchell T. Hayward

Negative located at 208 Willard North, San Francisco

Outside view of church showing main entrance (facing southwest from east side of Capp St.)

> Photograph #1 of 10 JAN 2 0 1982