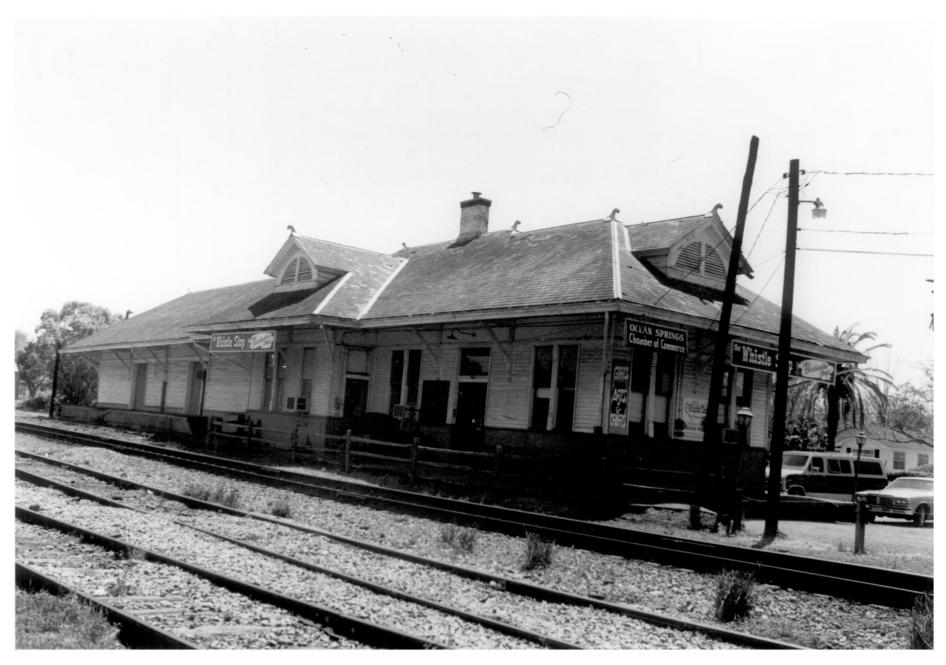

- LOUISVILLE & NASHVILLE RAILROAD DEPOT AT Ocean Springs, Jackson County, Mississippi
- Adele Cramer
- July, 1979
- Mississippi Department of Archives and History
- Depot looking SE.
- Photo No. 1 of 3
  - OCT 2 5 1979