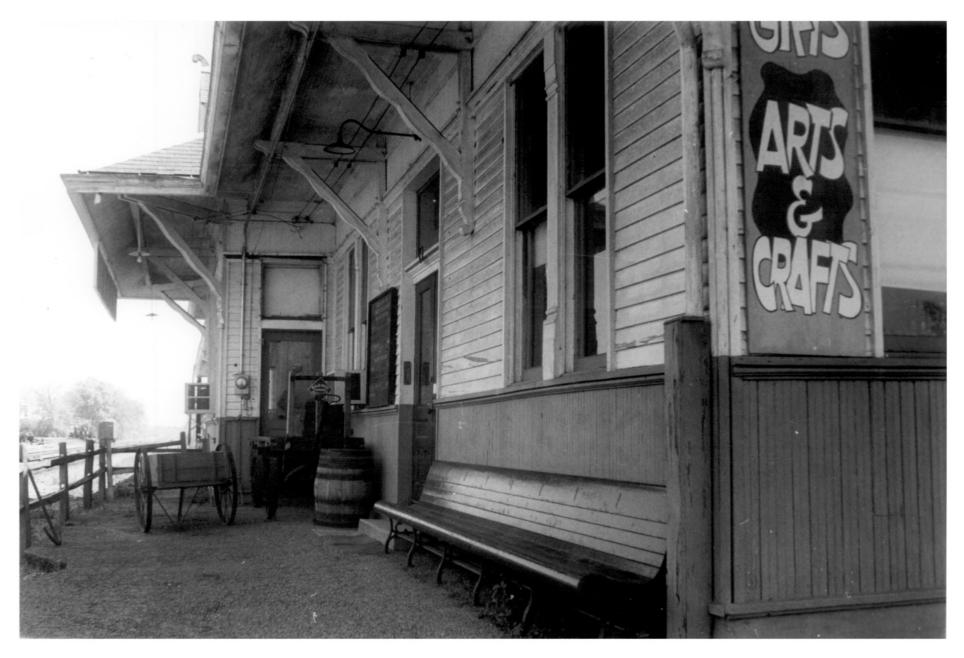

## OCT 2 5 1979

- LOUISVILLE & NASHVILLE RAILROAD DEPOT 471 Ocean Springs, Jackson County, Mississippi Adele Cramer
- July, 1979
- Mississippi Department of Archives and History Ticket window of former main waiting room. Photo No. 3 of 3