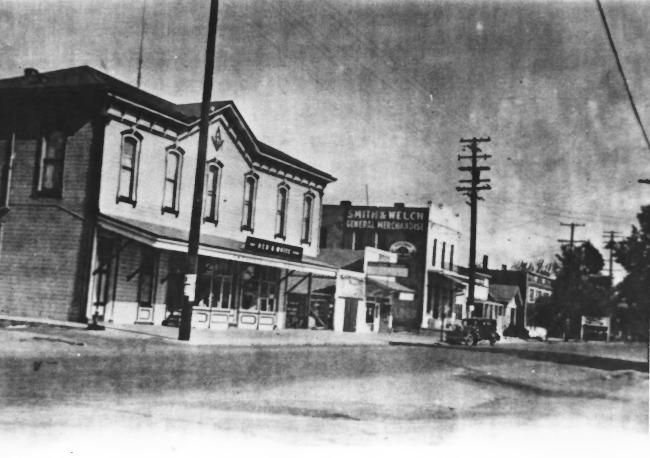

1001

HISTORICAL STREET 4/PHOTO 29 of 85 View from railroad tracks looking at SE corners of IOOF Hall and Elk Grove Hotel--c. 1910 to 1920 Elk Grove Historic District Elk GRove, CA. 95624 Photo and Neg. by Elk Grove Hist. Soc