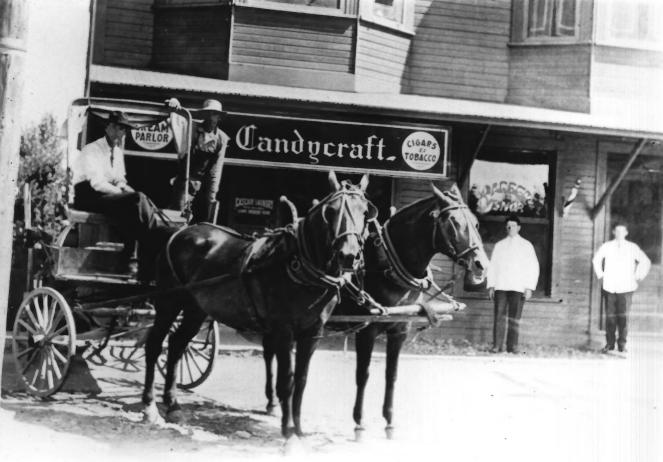

BUILDING 23A/PHOTO 42 of 85 HIST. 9 9093 Elk Grove Blvd. Elk Grove Historic District Elk Grove, CA. 95624 Photo by Elk Hist. Soc. Neg. Location: Elk Grove Hist. Soc. Viewof South Facade of Candycraft

HISTORICAL STREET 10/PHOTO 43 of 85 9093 Elk Grove Blvd. Elk Grove Historic District Elk Grove. CA. 95624 Photo by Elk Grove Hist. Soc. Neg. Location: Elk GRove Hist. Soc. View looking west toward Elm