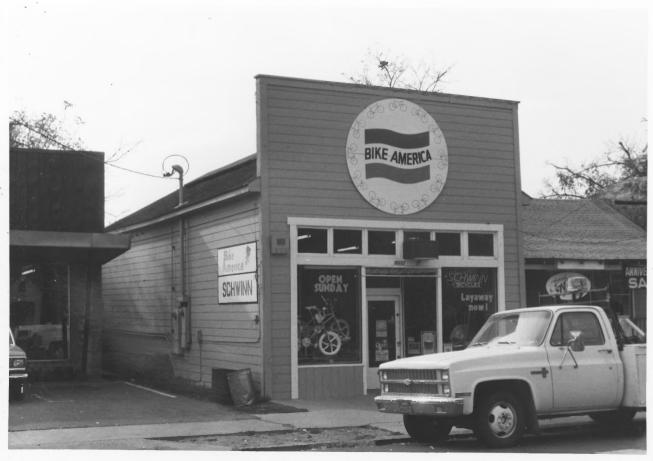

BUILDING 10/PHOGO 18 of 85 9048/50/52/54/56 Elk Grove Blvd. Elk Grove Historic District Photo by M. Knapp Neg. Location: Elk Grove Hist. Soc. View of NE Facade

BUILDING 10/PHOTO 19 of 85 9048/50/52/54/56 Elk Grove Blvd. Elk Grove Historic District Elk Grove. CA. 95624 Photo by M. Knapp, 11, 86 Neg. Location: Elk Grove Hist. Soc. View of NW Corner