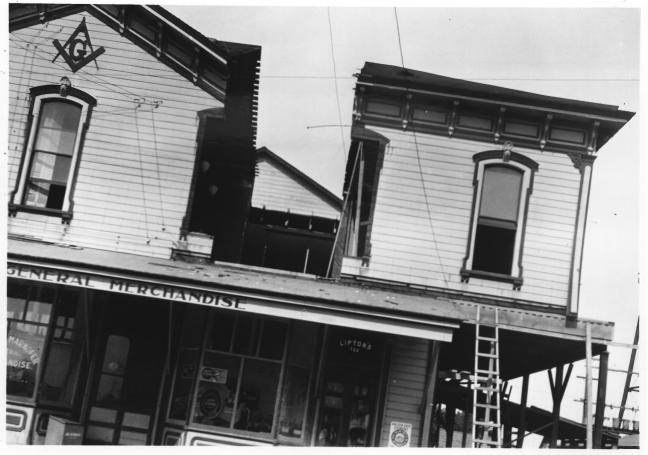

Elk Grove Masonic Hall Extension Elk Grove, California 1928

East Main Street \_

A . .....

North side - 1/2 blk. east of Southern Pacific Railroad Tracks

HISTORICAL 7/PHOTO 35 of 85 9075 Elk Grove Blvd. Elk Grove Historical District Elk Grove, CA. 95624

Photo by Bunn Smith 1928 Neg. Location: Elk Grove Hist. Soc. View of construction

Photo by-Bunn Smith Elk Grove, Calif. printed 1986