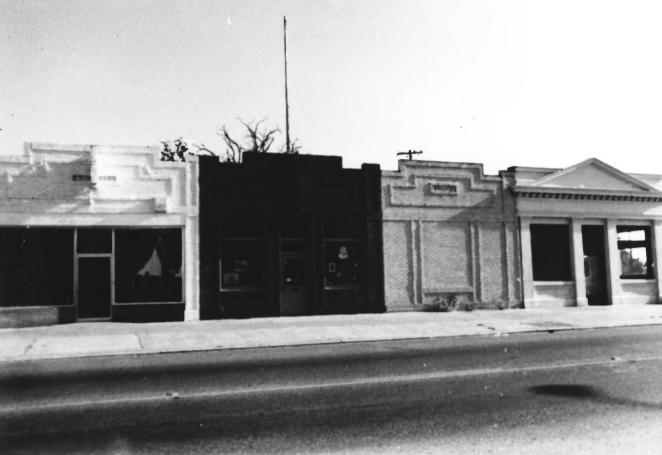

HISTORICAL BUILDING 25/PHOTO 53 of 85 9070 Elk Grove Blvd. Elk Grove Historic District Elk Grove, CA. 95624 Photo by Elk Grove Hist. Soc. Neg. Location: Elk Grove Hist. Soc. View of North Facade c. 1940's