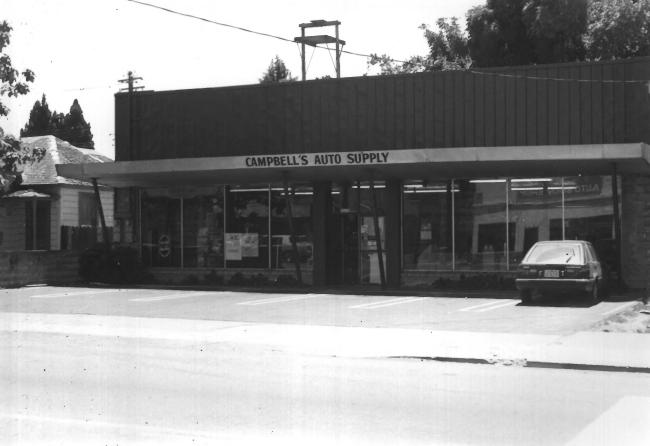

BUILDING 25/PHOTO 48 of 85 9070 Elk Grove Blvd. Elk Grove Historic District Elk Grove, CA. 95624 Photo by M. Knapp, 11/86 Neg. Location: Elk Grove Hist. Soc. View of NW Corner

BUILDING 25/PHOTO49 of 85 9070 Elk Grove Blvd. Elk Grove Historic District Elk Grove, CA. 95624 Photo by M. Knapp, 11/86 Neg. Location: Elk Grove Hist. Soc. View of North Facade from NW