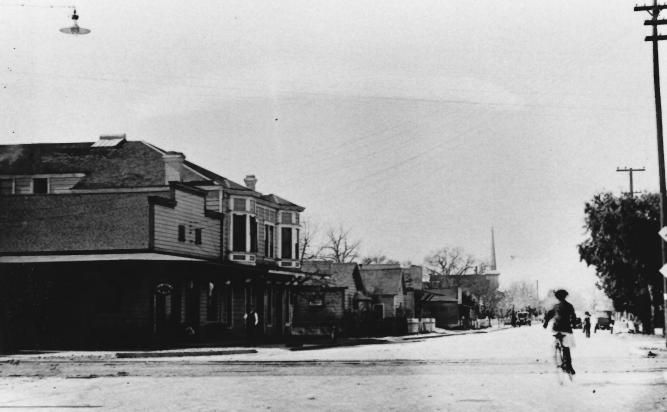

HISTORICAL STREET 2/PHOTO 20 of 85 9056 Elk Grove Blvd. (Left side photo) Elk Grove Historical District Elk Grove, CA 95624 Rhoto by Elk Grove Hist. Soc. Neg. Location: Elk Grove Hist. Soc. View looking west from railroad tracts Circa. Pre Electrification

HISTORICAL STREET 3/PHOTO 21 of 85 View from railroad tracts looking west Taken after electrification and before 1922 fire. Elk Grove Historic District Elk Grove, CA. 95624 Photo by Elk Grove Hist. Soc. Neg. Location: Elk Grove Hist. Soc.