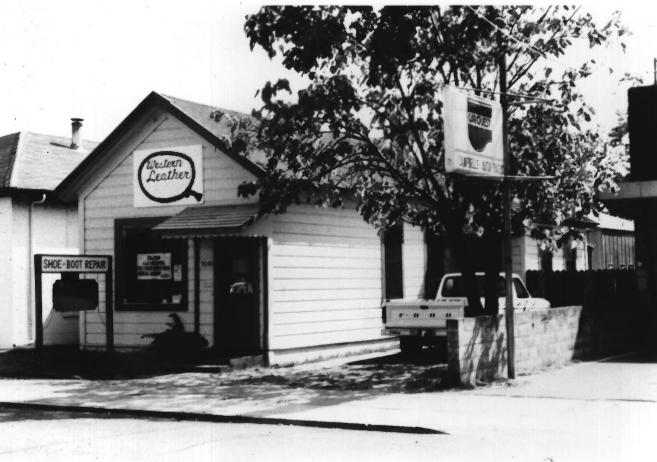

BUILDING 42/PHOTO 68 of 85 9620 Gage Street Elk Grove Historic District Elk Grove, CA. 95624 Photo by M. Knapp, 5/87 Neg. Location: Elk Grove Hist. Soc. View of SW Corner

BUILDING 43/PHOTO 69 of 85 9625 Gage Street Elk Grove Historic District Elk Grove, CA. 95624 Photo by M. Knapp, 5/87 Neg. Location: Elk Grove Hist. Soc. View of SW Corner