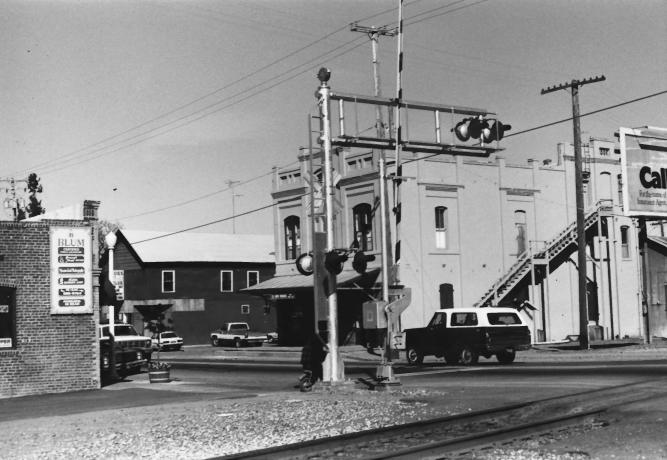

BUILDING 16/PHOTO 28 of 85 9045 Elk Grove Blvd. Elk Grove Historic District Elk Grove, CA. 95624 Photo by M. Knapp, 11/86 Neg. Location: Elk Grove Hist. Soc. View of SE Corner from Railroad Tracks

I.O. O. F. HALL AND ELK GROVE HOTEL. ELK GROVE, CAL.

1001

HISTORICAL STREET 4/PHOTO 29 of 85 View from railroad tracks looking at SE corners of IOOF Hall and Elk Grove Hotel--c. 1910 to 1920 Elk Grove Historic District Elk GRove, CA. 95624 Photo and Neg. by Elk Grove Hist. Soc