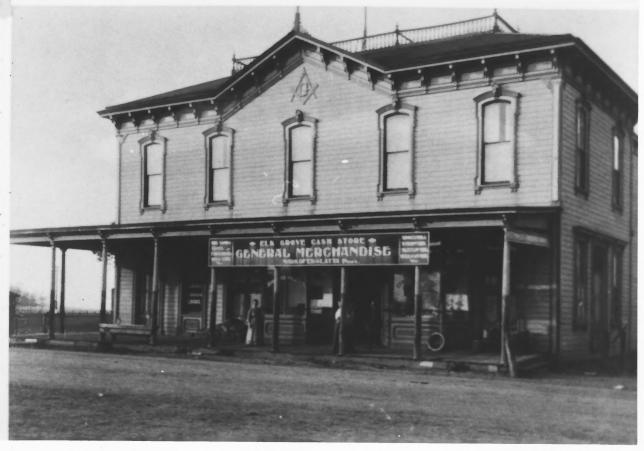

BUILDING 16/PHOTO 28 of 85 9045 Elk Grove Blvd. Elk Grove Historic District Elk Grove, CA. 95624 Photo by M. Knapp, 11/86 Neg. Location: Elk Grove Hist. Soc. View of SE Corner from Railroad Tracks

I.O. O. F. HALL AND ELK GROVE HOTEL. ELK GROVE, CAL.

1001

HISTORICAL STREET 4/PHOTO 29 of 85 View from railroad tracks looking at SE corners of IOOF Hall and Elk Grove Hotel--c. 1910 to 1920 Elk Grove Historic District Elk GRove, CA. 95624 Photo and Neg. by Elk Grove Hist. Soc