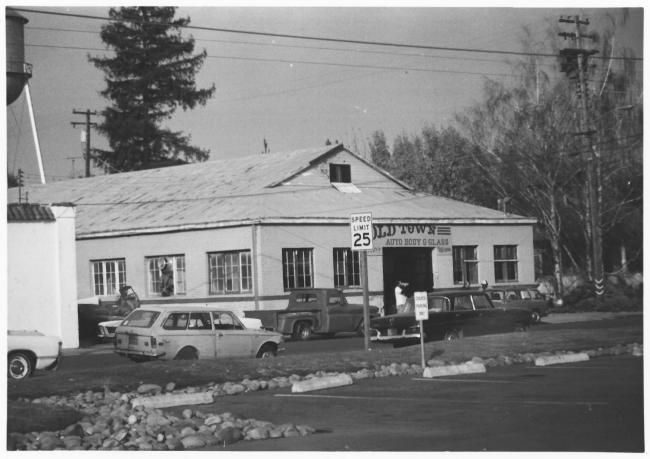

BUILDING 11 BHOTO 22 of 85 9027 Elk Grove Blvd. Elk Grove Historic District Elk Grove, CA. 95624 Photo by M. Knapp, 11/86 Neg. Location: Elk Grove Hist. Soc. View of SW Corner

BUILDING 11/PHOTO 23 (HISTORICAL) 2027 Elk Grove Blvd. 955 Elk Grove Historic District Elk Grove. CA. 95624 Photo by Elk Grove Hist. District Neg. Location: Elk Grove Hist. Soc. View of South Facade c. 1920's

BUILDING 13/PHOTO 24 of 85 9031 Elk Grove Blvd. Elk Grove Historic District Elk Grove, CA. 95624 Photo by M. Knapp, 11/86 Neg. Location: Elk Grove Hist. Soc. View of South Facade

15\$ 15 at Right BUILDING 14/PHOTO 250485 9033 Elk Grove Blvd. Elk Grove Historic District Elk Grove. CA. 95624 Photo by M. Knapp, 11/86 Neg. Location: Elk Grove Hist. Soc. View of SE Corner 9033 and 9039 Elk Grove Blvd