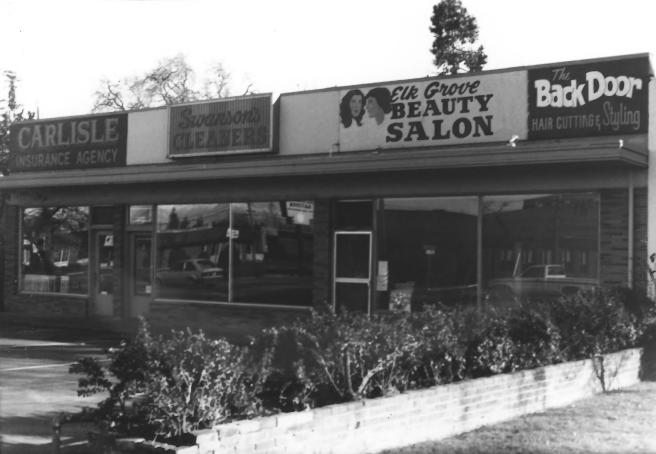

BUILDING 25/PHOTO 48 of 85 9070 Elk Grove Blvd. Elk Grove Historic District Elk Grove, CA. 95624 Photo by M. Knapp, 11/86 Neg. Location: Elk Grove Hist. Soc. View of NW Corner

BUILDING 25/PHOTO49 of 85 9070 Elk Grove Blvd. Elk Grove Historic District Elk Grove, CA. 95624 Photo by M. Knapp, 11/86 Neg. Location: Elk Grove Hist. Soc. View of North Facade from NW