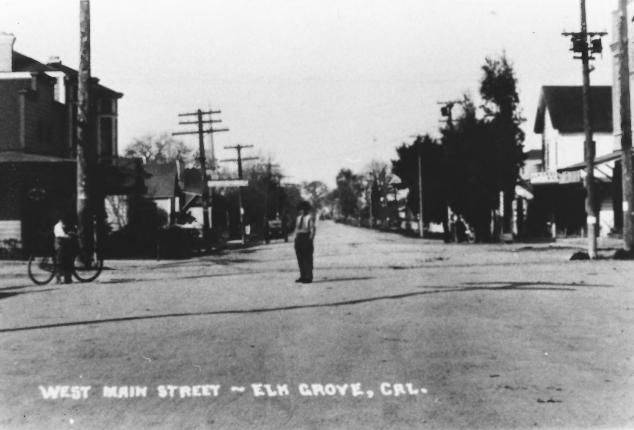

HISTORICAL STREET 2/PHOTO 20 of 85 9056 Elk Grove Blvd. (Left side photo) Elk Grove Historical District Elk Grove, CA 95624 Rhoto by Elk Grove Hist. Soc. Neg. Location: Elk Grove Hist. Soc. View looking west from railroad tracts Circa. Pre Electrification