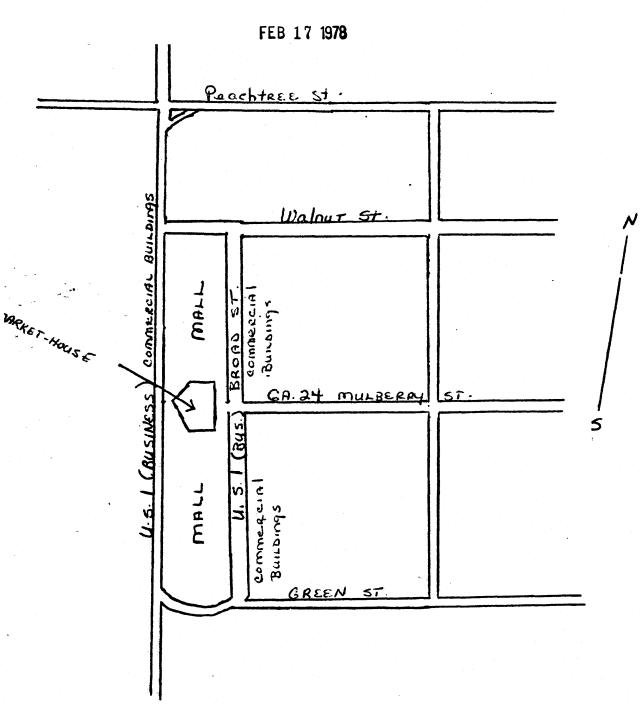

The Market-House sits mid-way on a mall dividing Broad Street or U.S. 1 Business. It is surrounded by a low, brick wall of recent origins and shrubbery. The entire mall is presently being landscaped as a beautification project by the City of Louisville. It stands in a commercial environment, both sides of Broad Street being lined with commercial structures, as it was in 1795, but these structures date to the late 19th and early 20th century.