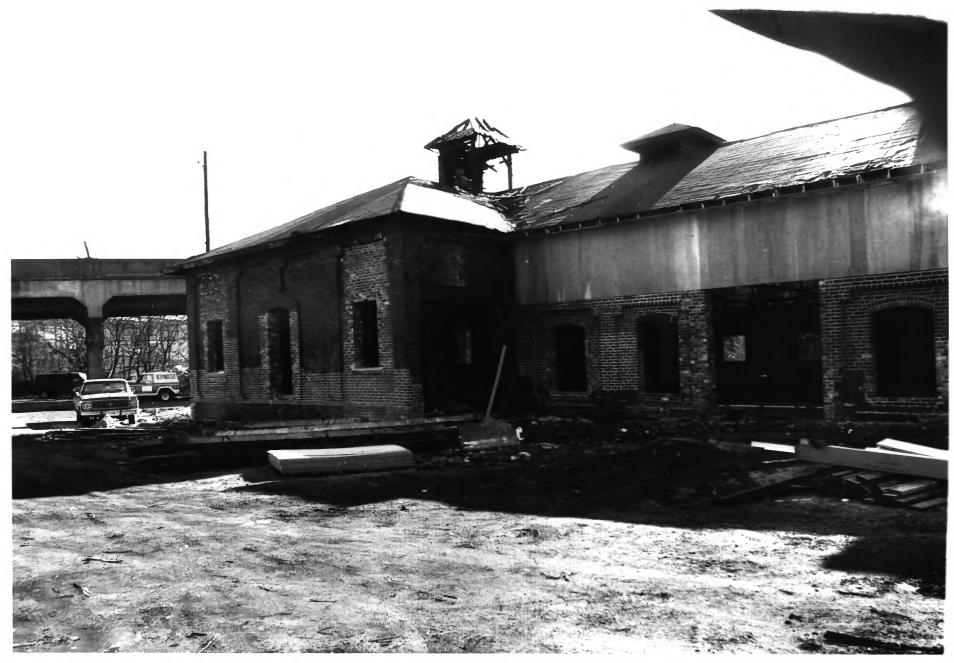

from OPER. CtR. Festhaus

```
KNOXVILLE IRON FOUNDRY COMPLEX
NAIL FACTORY AND WAREHOUSE
715 Western Avenue, N.W., Knoxville Knox County, TN
Photo by: Station Eighty-Two, Ltd.
       September 10, 1981
Date:
      Station Eighty-Two, Ltd.
Neg:
           401 Henley Street
           Knoxville, TN FEB 2 3 1982
West elevation, facing east
6 of 10
```