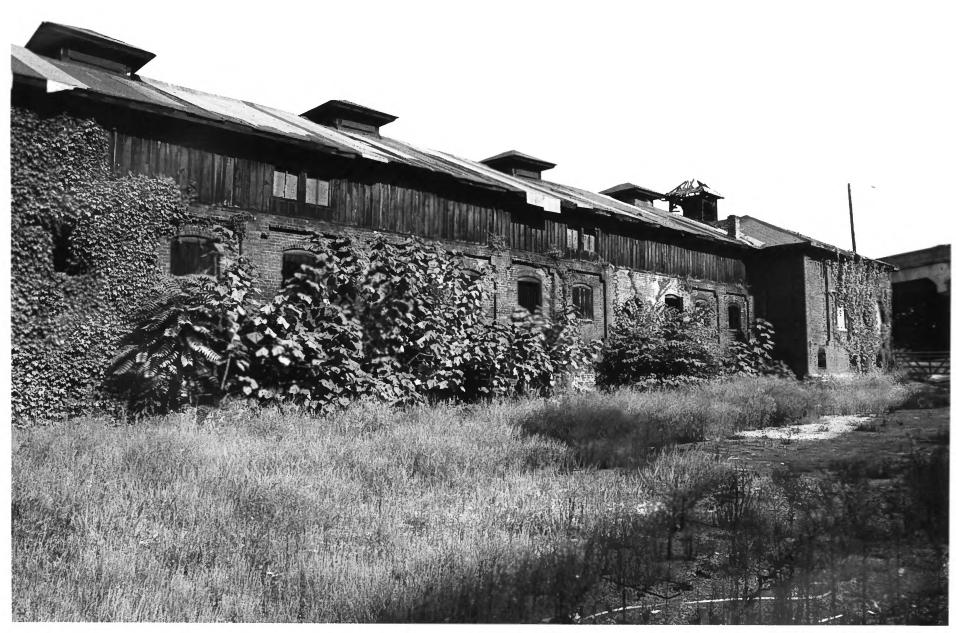

```
KNOXVILLE IRON FOUNDRY COMPLEX
NAIL FACTORY AND WAREHOUSE
715 Western Avenue, N.W., Knoxville
 Knox County, TN
Photo by: J.S. Rabun
Date: April 1981
Neg. at: J.S. Rabun, 416 Kingston Park Dr.
Knoxville FEB 2 3 1982 East elevation, facing southwest
```