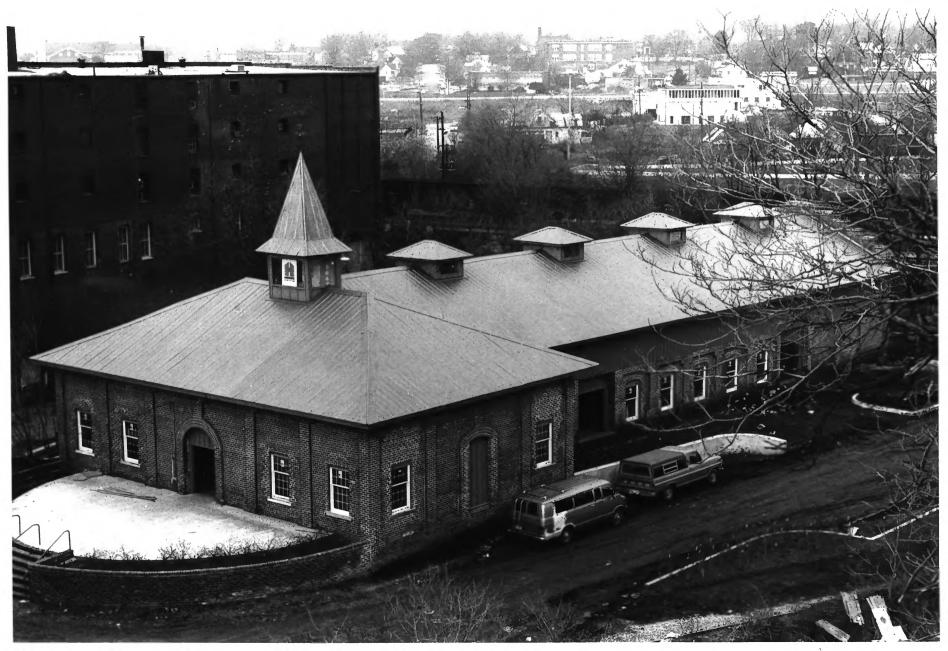

```
KNOXVILLE IRON FOUNDRY COMPLEX
NAIL FACTORY AND WAREHOUSE
715 Western Avenue, N.W., Knoxville
   Knox County, TN
Photo by: Station Eighty-Two, Ltd.
       September 10, 1981
Date:
       Station Eighty-Two, Ltd.
Neg:
            401 Henley Street Knoxville, TN
East and north elevation, facing southwest 8 of 10
```