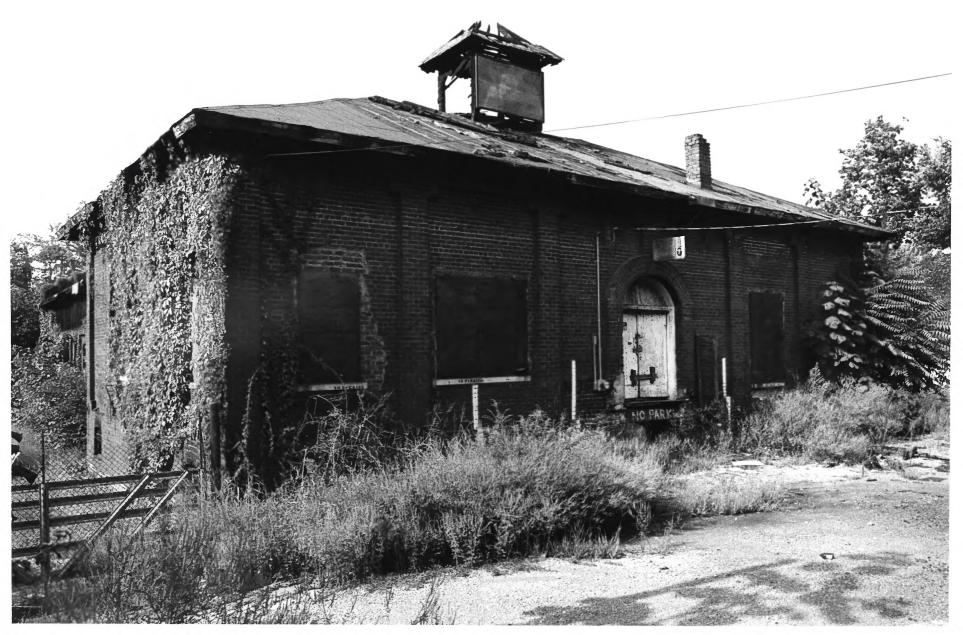

```
KNOXVILLE IRON FOUNDRY COMPLEX
NAIL FACTORY AND WAREHOUSE
715 Western Avenue, N.W., Knoxville,
  Knox County, Tennessee
Photo By: J. S. Rabun
Date: August, 1980 FEB 2 3 1982
Neg. at. J.S. Rabun, 416 Kingston Park Dr.
            Knoxville
South (main) elevation, facing northeast
1 of 10
```

```
KNOXVILLE IRON FOUNDRY COMPLEX
NAIL FACTORY AND WAREHOUSE
715 Western Avenue, N.W., Knoxville,
  Knox County, Tennessee
Photo by: J. S. Rabun
Date: April. 1981
Neg. at: J. S. Rabun, 416 Kingston Park Dr.
           Knoxville
South (main) elevation, facing north
                            FEB 2 3 1982
2 of 10 ·
```