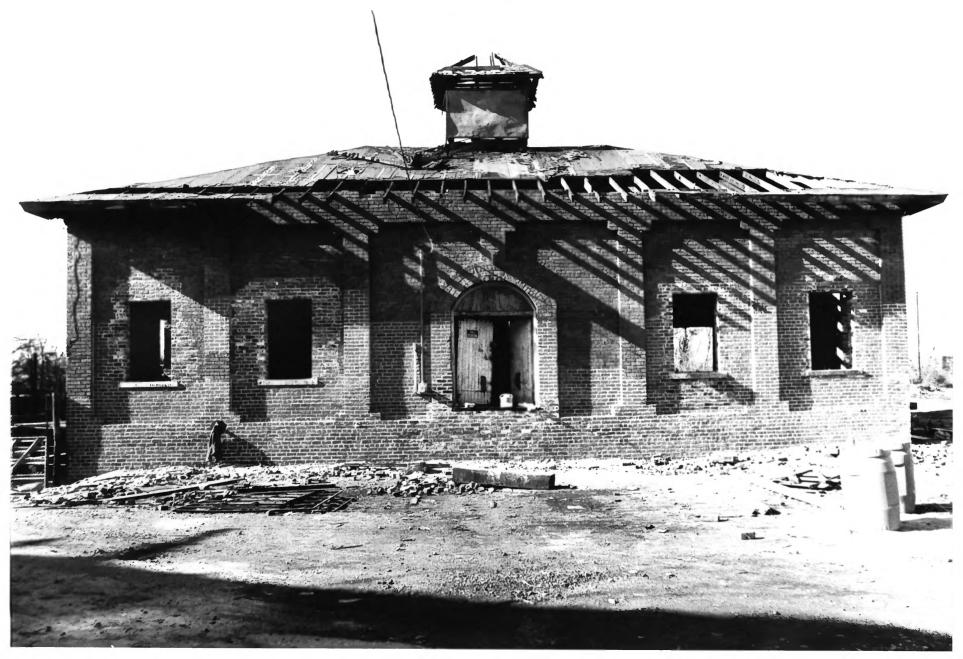

```
KNOXVILLE IRON FOUNDRY COMPLEX
NAIL FACTORY AND WAREHOUSE
715 Western Avenue, N.W., Knoxville, Knox
County, Tennessee
Photo by: J. S. Rabun
        August 1980
Date:
Neg. at: J.S. Rabun, 416 Kingston Park Driv
             Knoxville
West elevation facing southeast
4 of 10
```

FEB 2 3 1982

KNOXVILLE IRON FOUNDRY COMPLEX NAIL FACTORY AND WAREHOUSE 715 Western Avenue, N.W., Knoxville Knox County, TN Photo by: J.S. Rabun Date: August 1980 Neg. at: J.S. Rabun, 416 Kingston Park, Knoxville West elevation, facing northeast FEB 23 1982 5 of 10