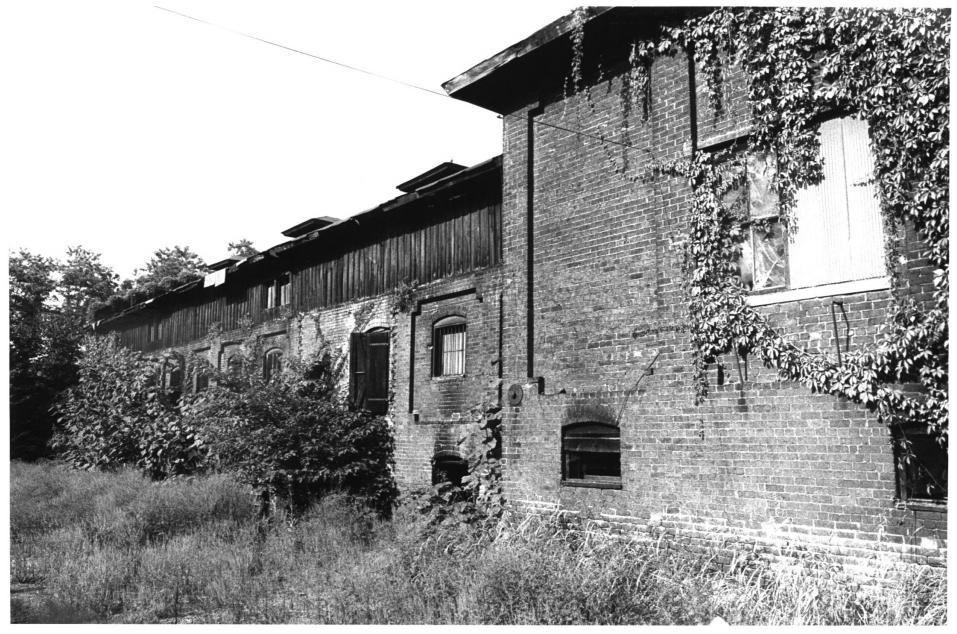

```
KNOXVILLE IRON FOUNDRY COMPLEX
NAIL FACTORY AND WAREHOUSE
715 Western Avenue, N.W., Knoxville, Knox
County, Tennessee
Photo by: J. S. Rabun
        August 1980
Date:
Neg. at: J.S. Rabun, 416 Kingston Park Driv
             Knoxville
West elevation facing southeast
4 of 10
```