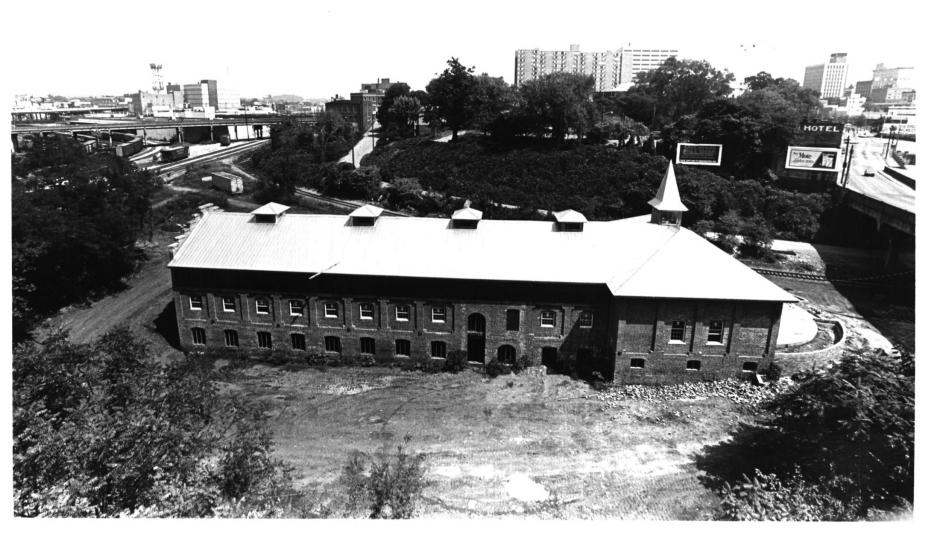

```
KNOXVILLE IRON FOUNDRY COMPLEX
NAIL FACTORY AND WAREHOUSE
715 Western Avenue, N.W., Knoxville
   Knox County, TN
             Station Eighty-Two, Ltd.
Photo by:
             September 10, 1981
Date:
           Station Eighty-Two, Ltd.
Neq:
             401 Henley Street
             Knoxville, TN
South (main facade) and east elevations,
   facing northwest
                         FEB 2 3 1982
```