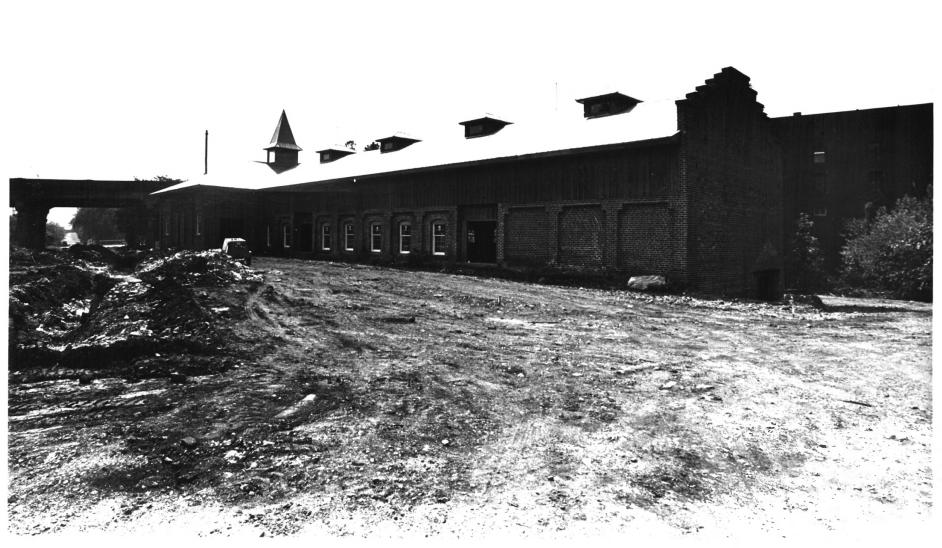

```
KNOXVILLE IRON FOUNDRY COMPLEX
NAIL FACTORY AND WAREHOUSE
715 Western Avenue, N.W., Knoxville
   Knox County, TN
Photo by: Station Eighty-Two, Ltd.
       September 10, 1981
Date:
       Station Eighty-Two, Ltd.
Neg:
            401 Henley Street Knoxville, TN
East and north elevation, facing southwest 8 of 10
```