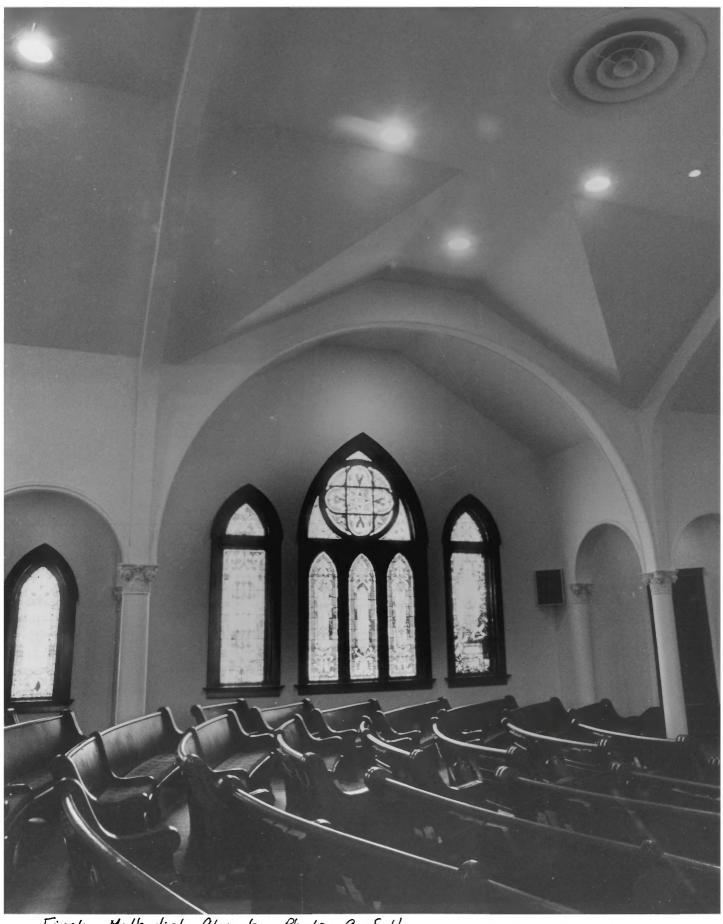

First Methodist Church, Photo 9 of 11

- First United Methodist Church Tupelo, Mississippi Lee County Photographer: Miss Charlotte Mullinnix
- Photograph Date: Match 19, 1984
- View of West Wall of Nave Direction of Camera: West