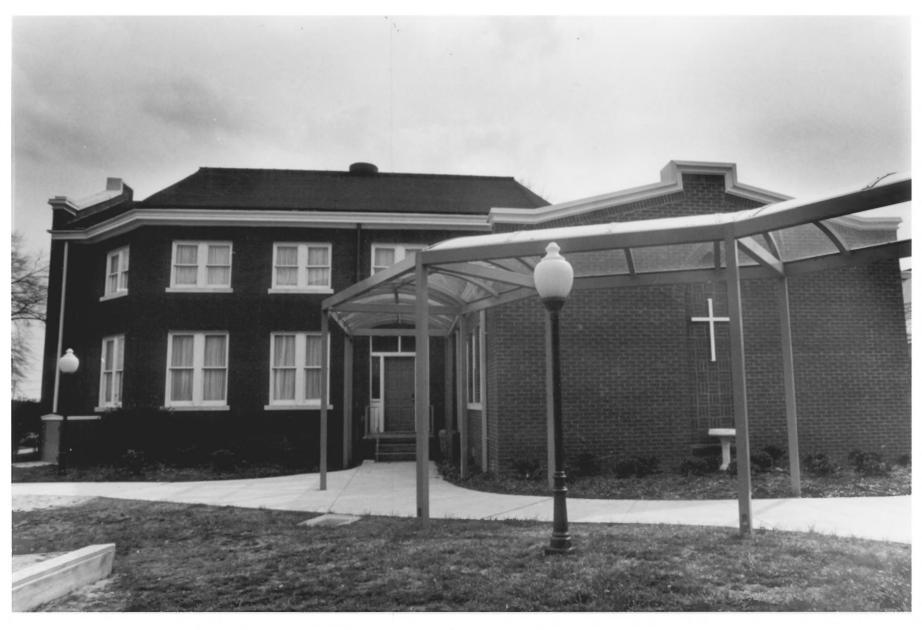

# First Methodist Church, Photo 2 of 11

- First United Methodist Church Tupelo, Mississippi Lee County Photographer: Miss Charlotte Mullinnix Photograph Date: March 19, 1984
- Contextual View Direction of Camera: Northwest