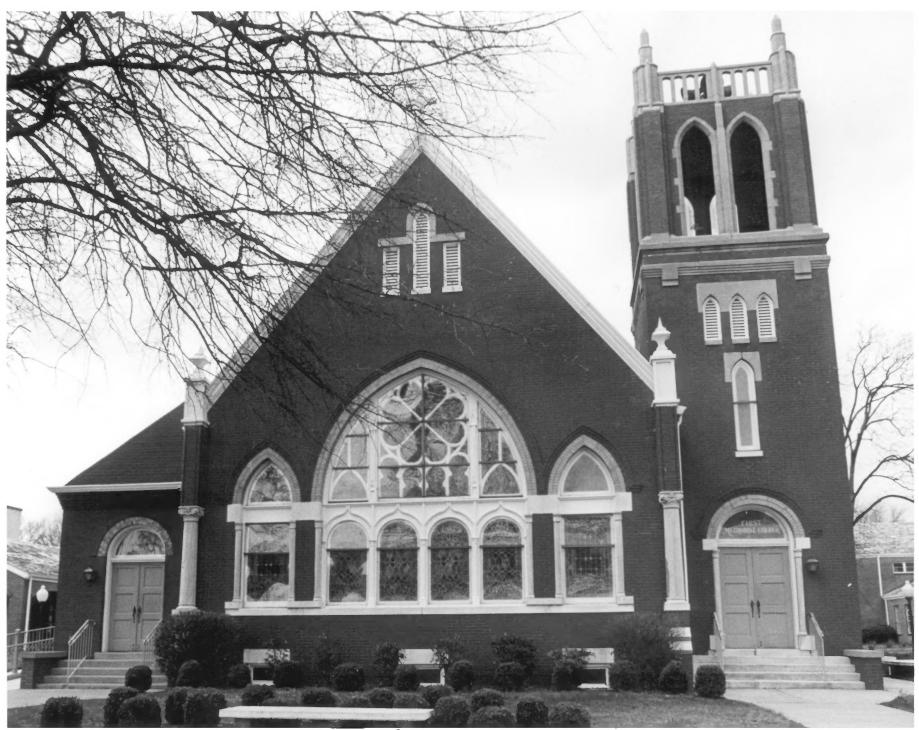

First Methodist Church, Photo 1 of 11

- First United Methodist Church Tupelo, Mississippi Lee County Photographer: Miss Charlotte Mullinnix Photograph Date: March 19, 1984
- Facade, South Elevation Dierction of Camera: North