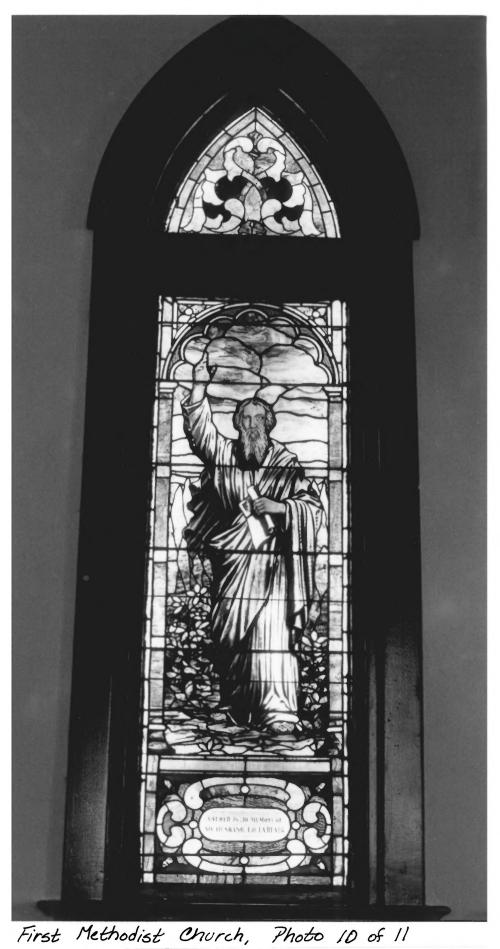

nty Photographer: Miss Charlotte Mullinnix Photograph Date: March 19, 1984

View of Nave Direction of Camera: South



First Methodist Church, Photo 7 of 11

- First United Methodist Church Tupelo, Mississippi Lee County Photographer: Miss Charlotte Mullinnix Photograph Date: March 19, 1984
- View of Chancel Direction of Camera: North



First Methodist Church, Photo B of 11

- First United Methodist Church Tupelo, Mississippi Lee County Photographer: Miss Charlotte Mullinnix Photograph Date: March 19, 1984
- View of Chancel and Nave Direction of Camera: North



First Methodist Church, Photo 9 of 11

- First United Methodist Church Tupelo, Mississippi Lee County Photographer: Miss Charlotte Mullinnix
- Photograph Date: Match 19, 1984
- View of West Wall of Nave Direction of Camera: West