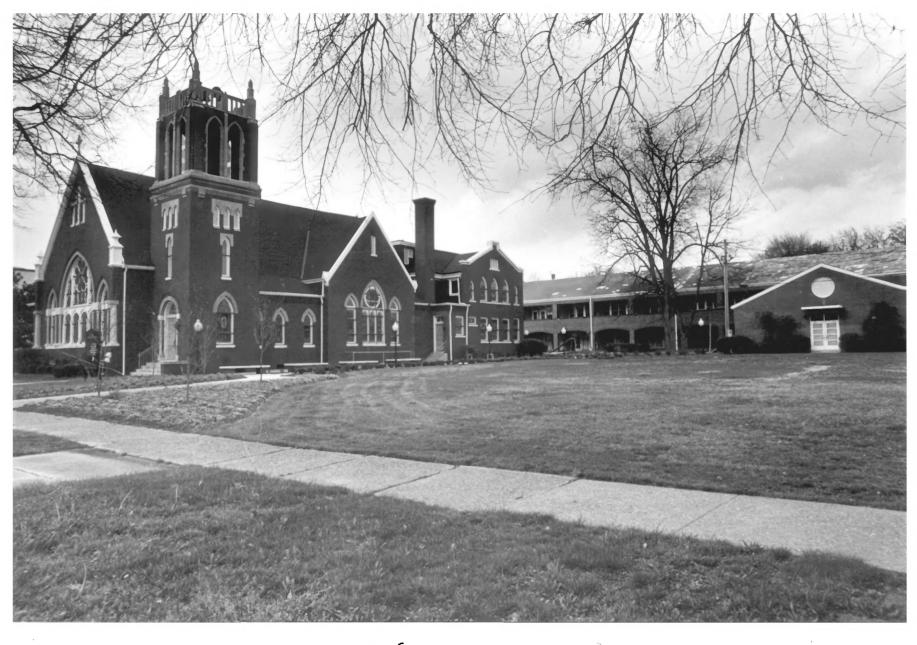

# First Methodist Church, Photo 2 of 11

- First United Methodist Church Tupelo, Mississippi Lee County Photographer: Miss Charlotte Mullinnix Photograph Date: March 19, 1984
- Contextual View Direction of Camera: Northwest