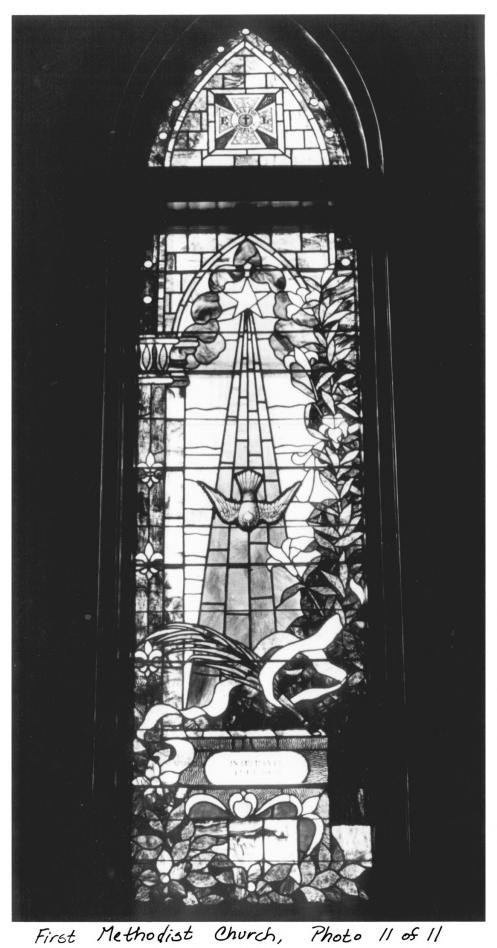

Photographer: Miss Charlotte Mullinnix Photograph Date: March 19, 1984

View of Nave Direction of Camera: South



First Methodist Church, Photo 7 of 11

- First United Methodist Church Tupelo, Mississippi Lee County Photographer: Miss Charlotte Mullinnix Photograph Date: March 19, 1984
- View of Chancel Direction of Camera: North



First Methodist Church, Photo B of 11

- First United Methodist Church Tupelo, Mississippi Lee County Photographer: Miss Charlotte Mullinnix Photograph Date: March 19, 1984
- View of Chancel and Nave Direction of Camera: North



First Methodist Church, Photo 9 of 11

- First United Methodist Church Tupelo, Mississippi Lee County Photographer: Miss Charlotte Mullinnix
- Photograph Date: Match 19, 1984
- View of West Wall of Nave Direction of Camera: West