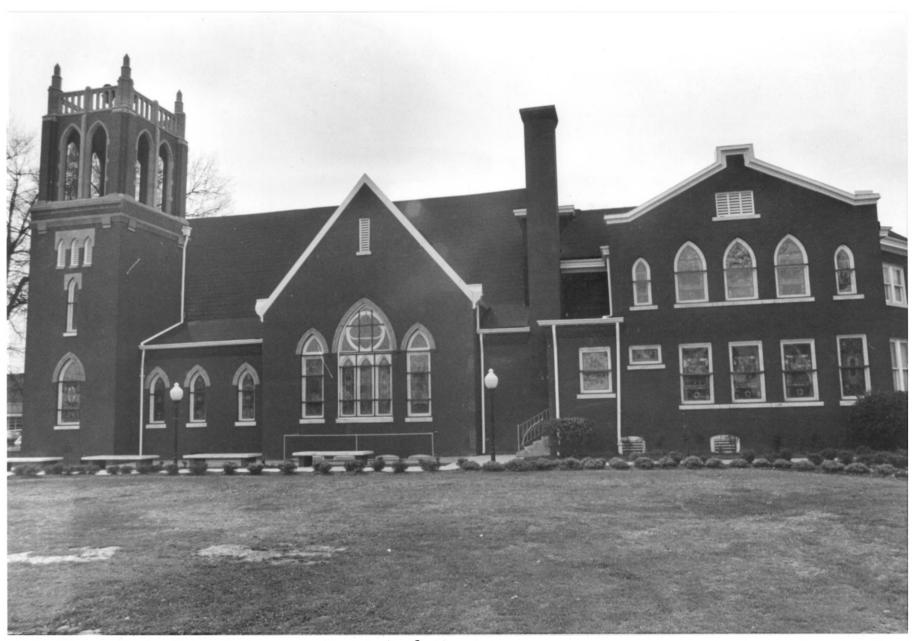

First Methodist Church, Photo 4 of 11

First United Methodist Church Tupelo, Mississippi Lee County Photographer: Miss Charlotte Mullinnix Photograph Date: March 19, 1984

East Elevation Direction of Camera: West