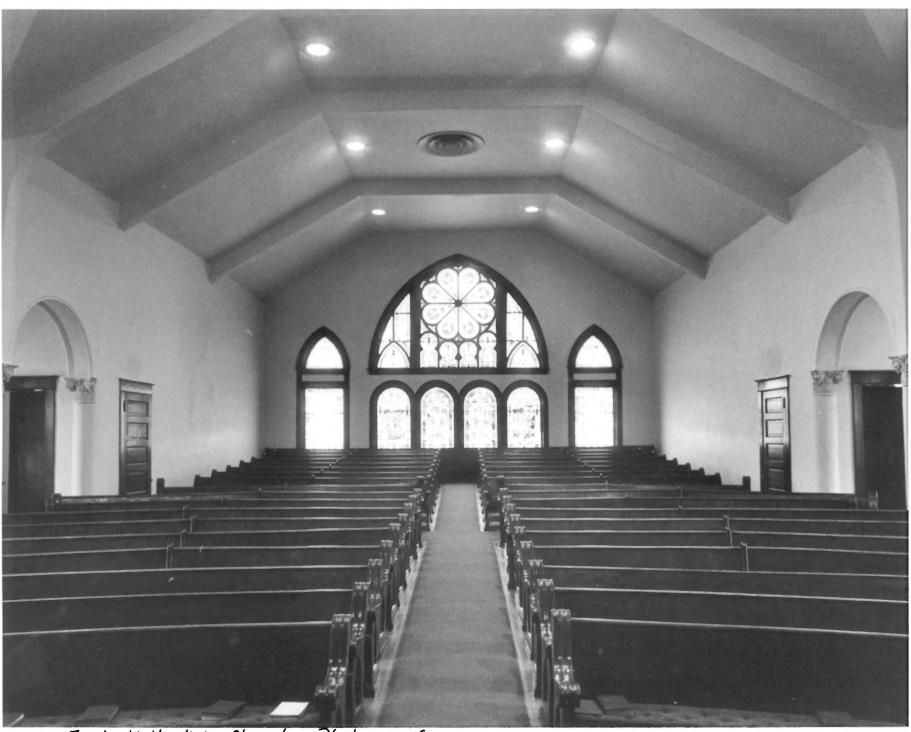

First Methodist Church, Photo 6 of 11

First United Methodist Church Tupelo, Mississippi Lee County Photographer: Miss Charlotte Mullinnix Photograph Date: March 19, 1984

View of Nave Direction of Camera: South