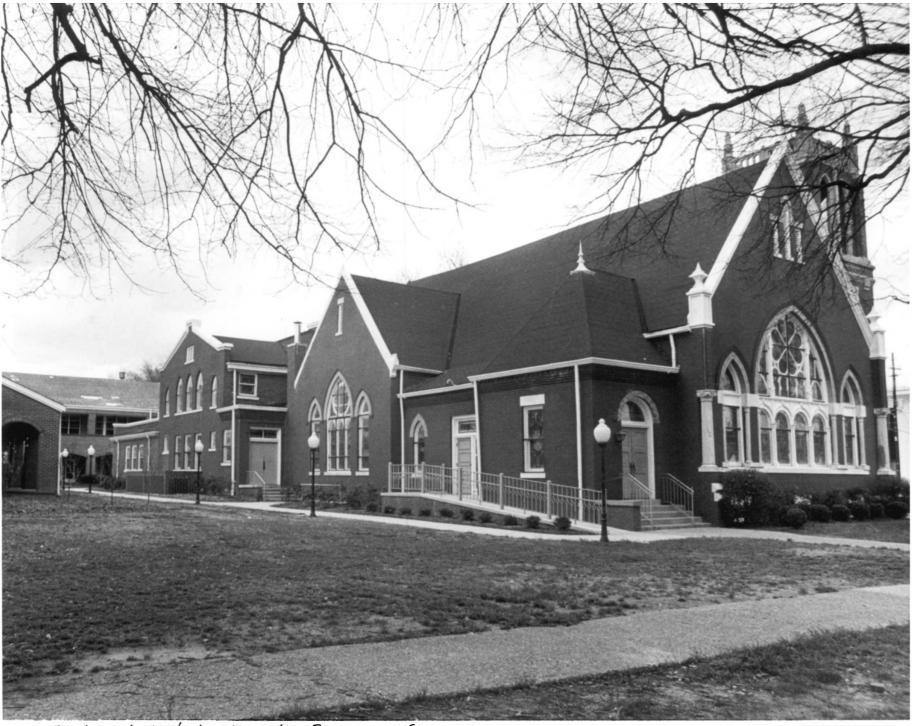

First Methodist Church, Photo 3 of 11

- First United Methodist Church Tupelo, Mississippi Lee County Photographer: Miss Charlotte Mullinnix Photograph Date: March 19, 1984
- West Elevation Direction of Camera: East