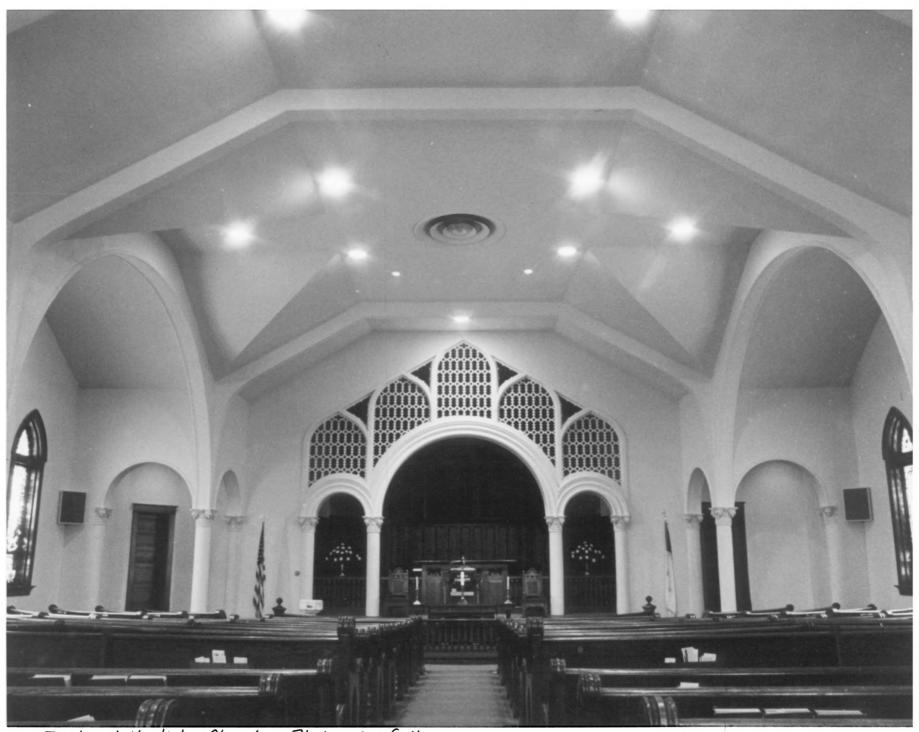

First Methodist Church, Photo B of 11

- First United Methodist Church Tupelo, Mississippi Lee County Photographer: Miss Charlotte Mullinnix Photograph Date: March 19, 1984
- View of Chancel and Nave Direction of Camera: North