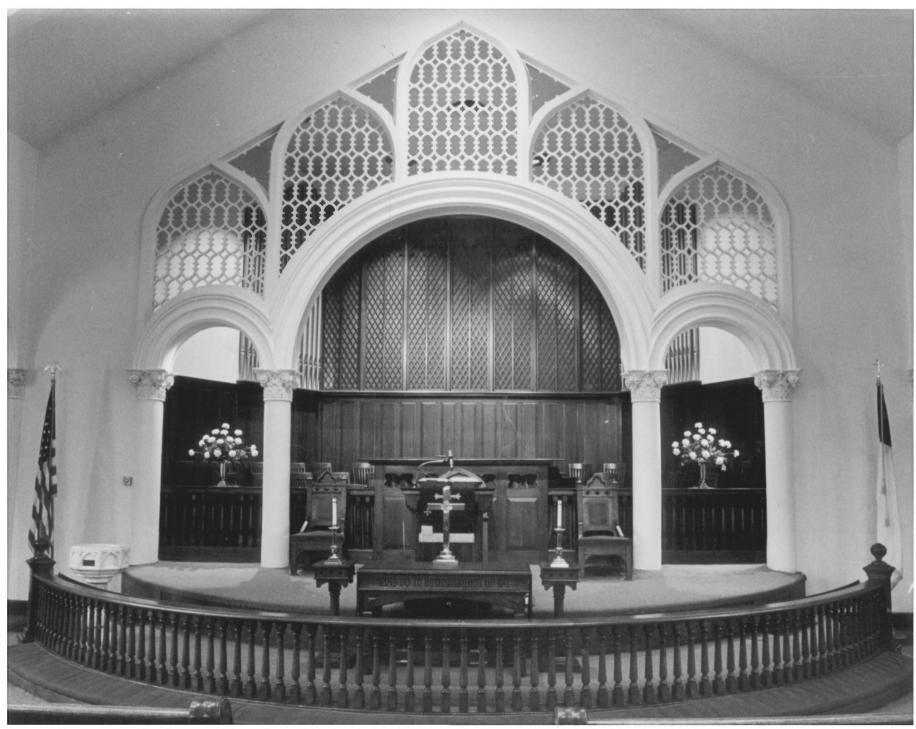

First Methodist Church, Photo 7 of 11

- First United Methodist Church Tupelo, Mississippi Lee County Photographer: Miss Charlotte Mullinnix Photograph Date: March 19, 1984
- View of Chancel Direction of Camera: North