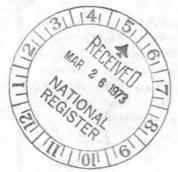

### Section 8

The property is listed as a significant example of Second Empire style architecture. The date of construction given is the early 1860s. In fact, the house was completed in 1869. A long newspaper description appeared in the *Ohio Statesman* on June 19, 1869. The same newspaper identified the architect as Nathan B. Kelley (1808-1871) of Columbus. Kelley was an important Columbus architect who completed work on the state capitol building. His design for the Smith House was a very sophisticated interpretation of French residential architecture with its use of quoins, neo-classical ornament, particularly the stone entrance portico, and a relatively low-pitched mansard roof.