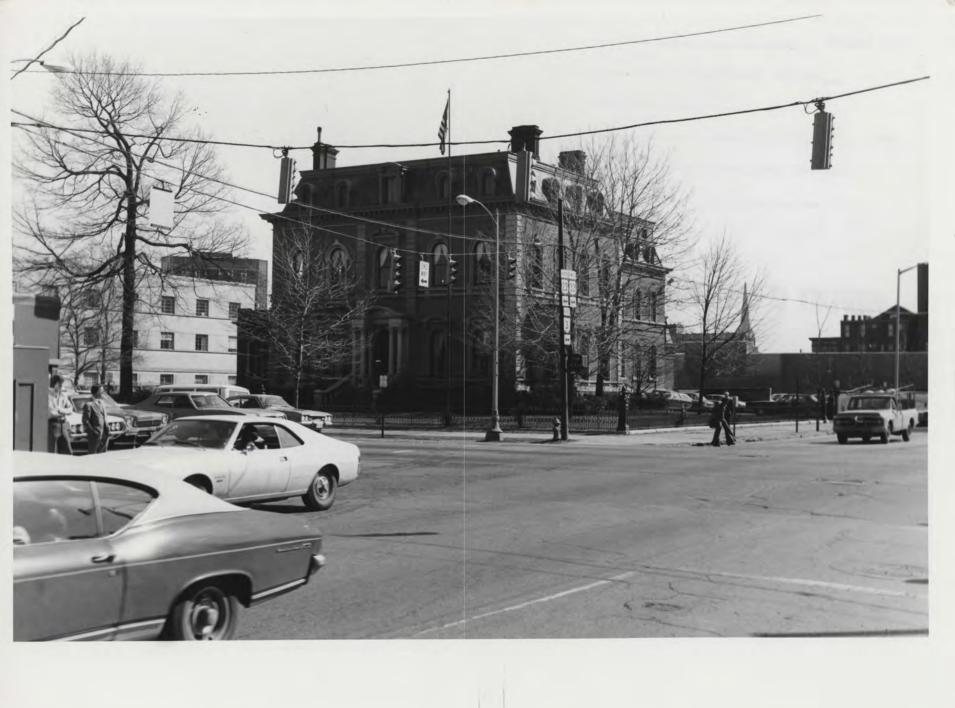

### Section 8

The property is listed as a significant example of Second Empire style architecture. The date of construction given is the early 1860s. In fact, the house was completed in 1869. A long newspaper description appeared in the *Ohio Statesman* on June 19, 1869. The same newspaper identified the architect as Nathan B. Kelley (1808-1871) of Columbus. Kelley was an important Columbus architect who completed work on the state capitol building. His design for the Smith House was a very sophisticated interpretation of French residential architecture with its use of quoins, neo-classical ornament, particularly the stone entrance portico, and a relatively low-pitched mansard roof.

The nomination is also vague on the career of the first owner, Benjamin E. Smith. According to the *History of the City of Columbus* by Alfred E. Lee (W.W. Munsell & Co.: NY and Chicago, 1892), Smith was a dry goods merchant who became a banker and invested heavily in railroads. He was over-extended, and his banking house, Bartlett & Smith, was forced to close in July 1877 due to the financial panic that began in 1876. Smith returned to his native New York, but his fate has not been documented.