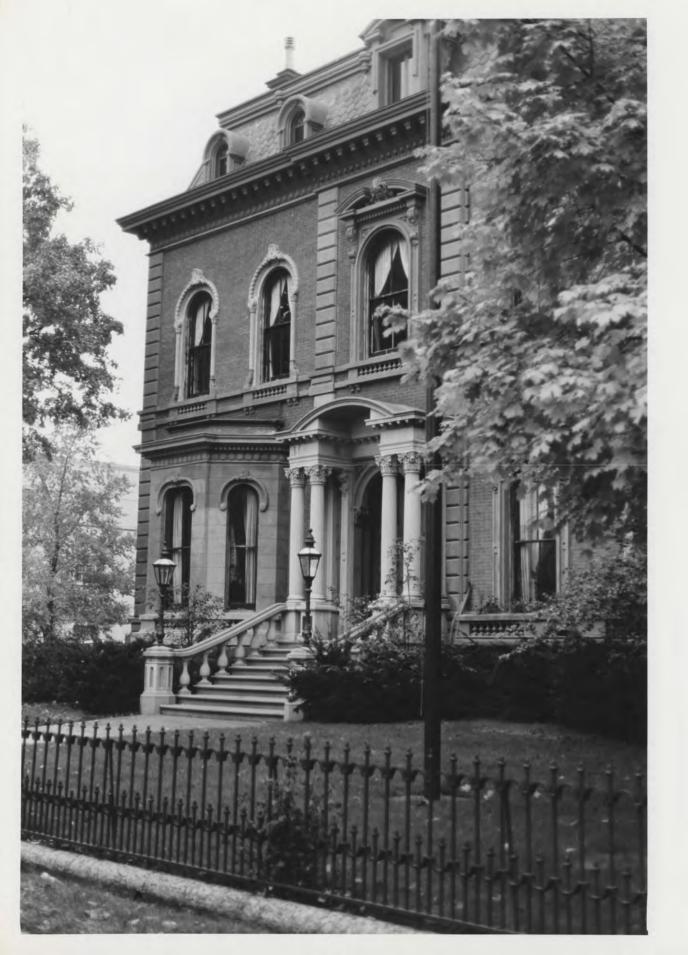

The Ohio State Historic Preservation Office had documentation regarding the addition and alterations made by the Columbus Club in 1886.

The State Historic Preservation Office was notified of this amendment.