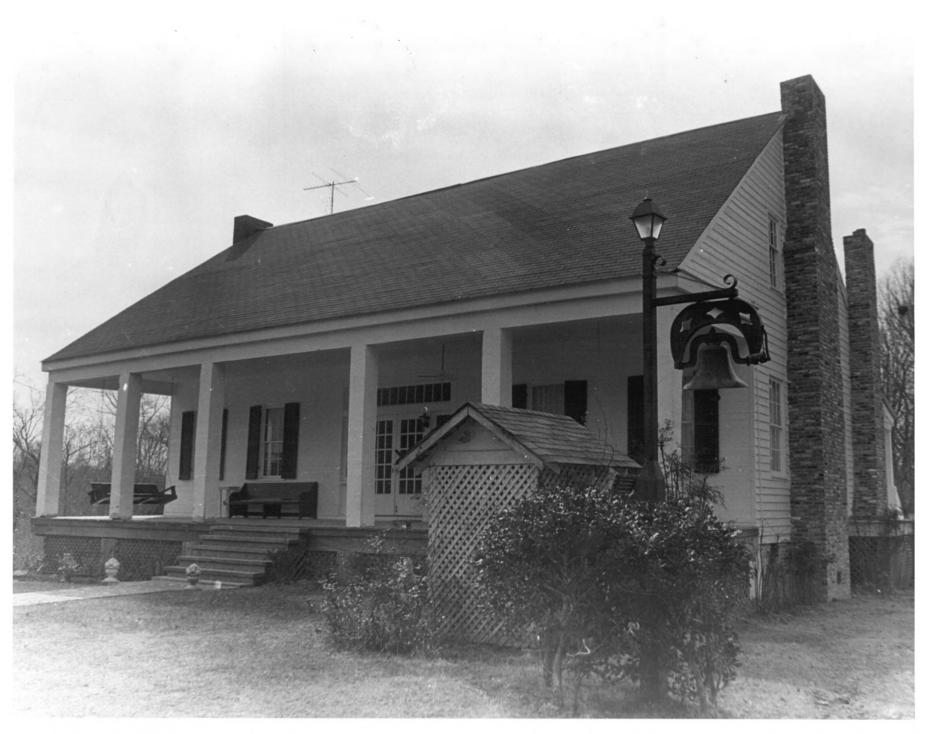

## HULLUM-MALLETT-BREWER HOUSE Redbone Road, view to southeast (front and west elevations) Redbone vicinity, Warren County, Mississippi Mississippi Department of Archives and History Webber Brewer February, 1984 Photo 2 of 3