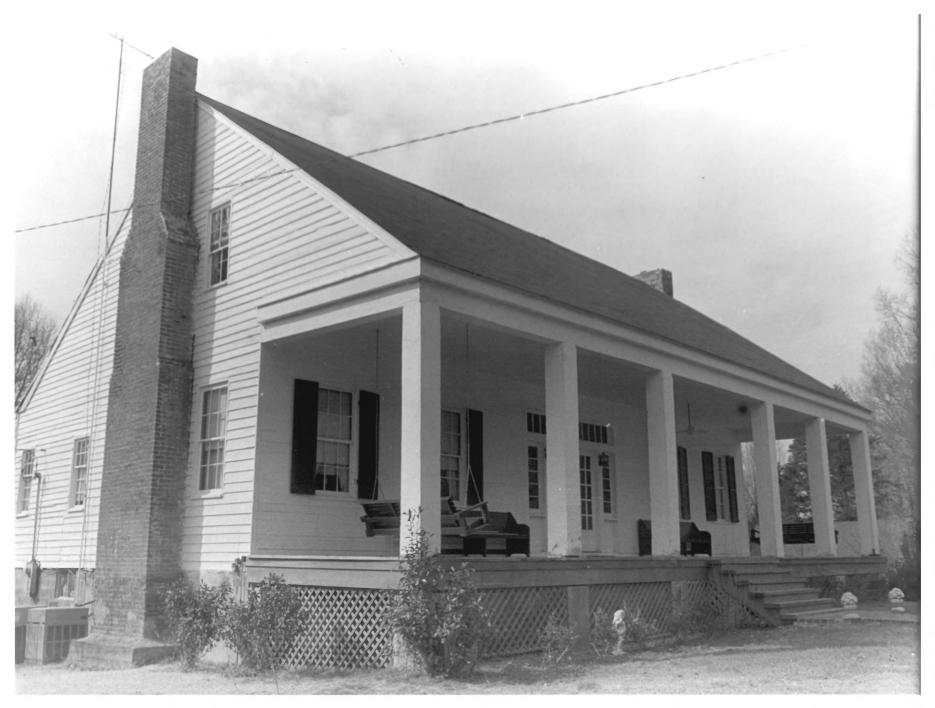

## HULLUM-MALLETT-BREWER HOUSE Redbone Road, view to southwest (front and east elevations) Redbone vicinity, Warren County, Mississippi Mississippi Department of Archives and History Webber Brewer

Photo 1 of 3

February, 1984