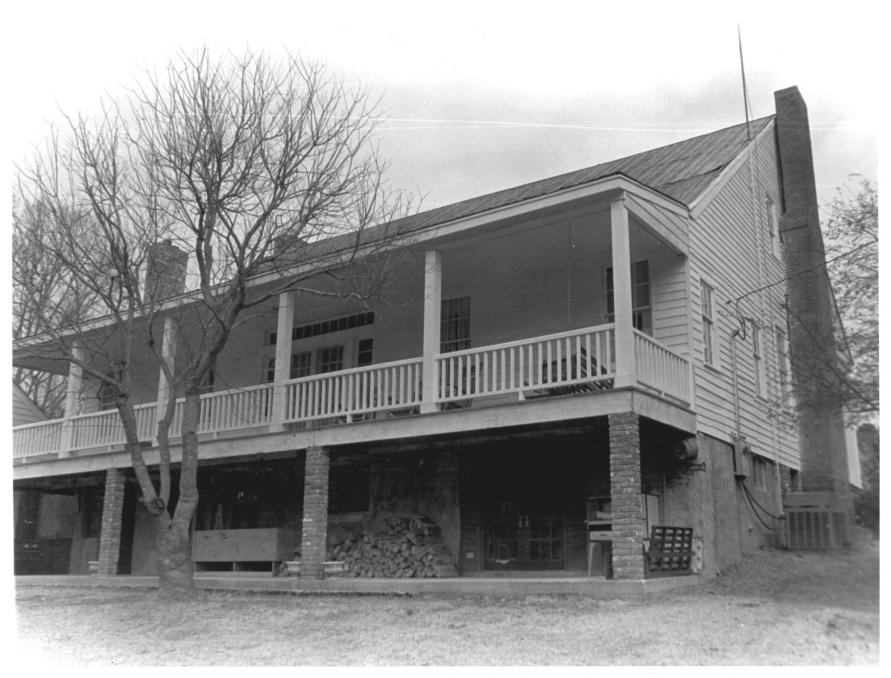

## HULLUM-MALLETT-BREWER HOUSE Redbone Road, view to northwest (rear and east elevations) Redbone vicinity, Warren County, Mississippi Mississippi Department of Archives and History Webber Brewer Photo 3 of 3 February, 1984