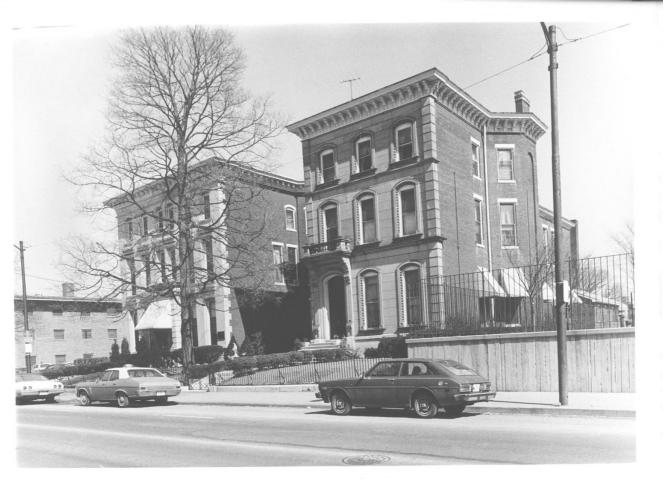

Cornwall House and Brown House Louisville, Jefferson County, Kentucky Photo 3. 94 JUL 19 1978

Elizabeth Jones Louisville Landmarks Commission Louisville, Kentucky

View from the southwest. Cornwall

House to the left; Brown House to the right.