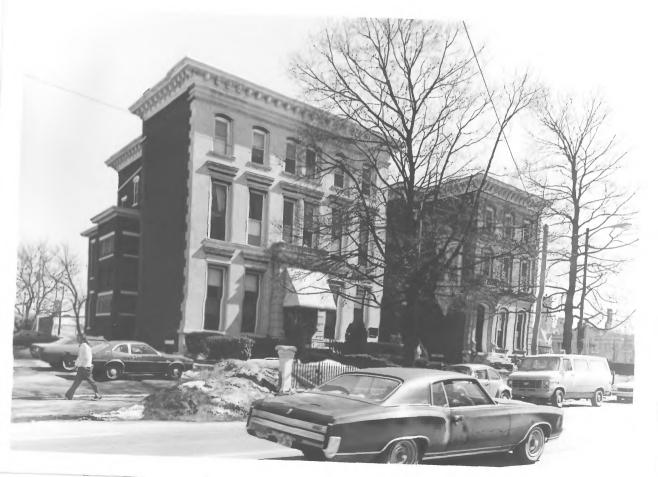

JUN 6 1978

Cornwall House and Brown House Louisville, Jefferson County, Kentucky Photo 2. 24

Elizabeth Jones Louisville Landmark Commission Louisville, Kentucky

View from the northwest. Cornwall House to the left; Brown House to the right.