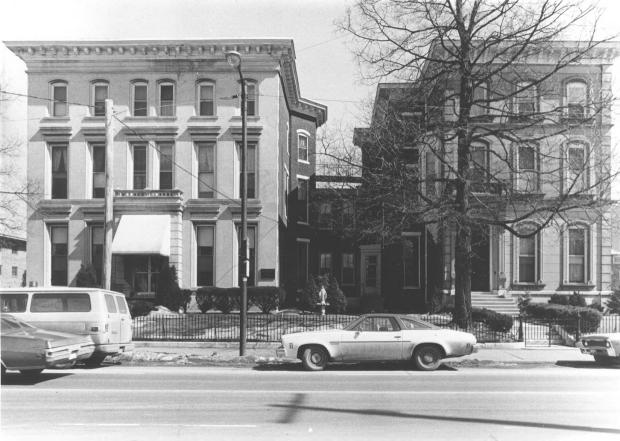

Cornwall House and Brown House Louisville, Jefferson Co. Kentucky Photo 1. Ay JUL 19 1978

Elizabeth Jones Louisville Landsmark Commission Louisville, Kentucky

View from the west. Cornwall

House to the left. Brown House to the right.