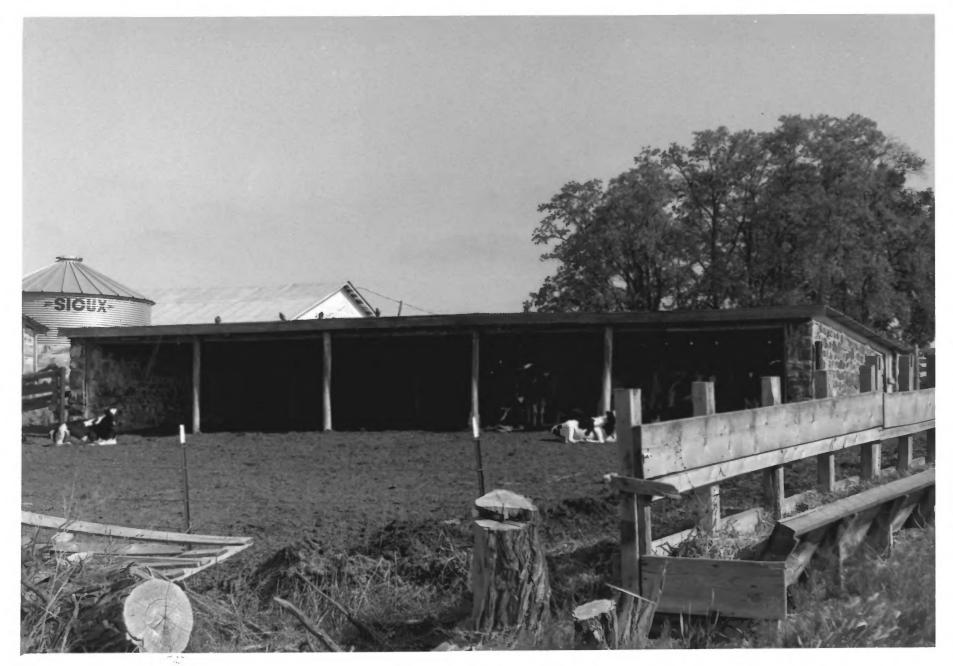

Negative on file at the Idaho State Historical Society, Boise, Idaho

View from east

Photograph one of three

Lava Rock Structures in South Central Idaho Graves, Lulu, Farm, site 94 (cattle shed)

Two miles north, one mile west, and one-half mile north of Jerome Jerome vicinity, Jerome County, Idaho

Photograph by Jennifer Eastman Attebery June 1983

Negative on file at the Idaho State Historical Society, Boise, Idaho

View from south

Photograph two of three

Lava Rock Structures in South Central Idaho Graves, Lulu, Farm, site 94 (poultry house)