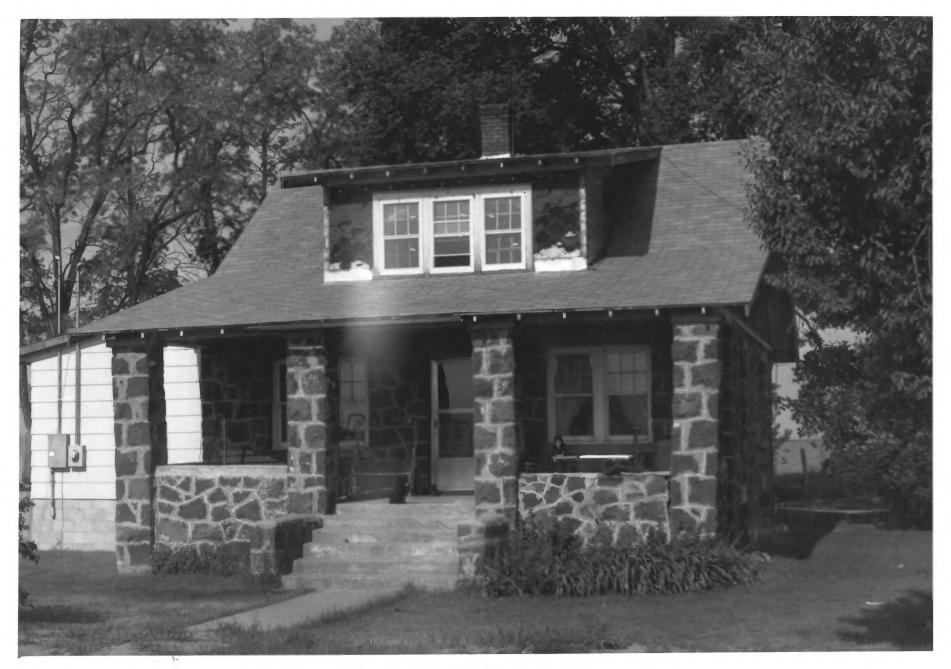

Lava Rock Structures in South Central Idaho Graves, Lulu, Farm, site 94 (house)

Two miles north, one mile west, and one-half mile north of Jerome Jerome vicinity, Jerome County, Idaho

Photograph by Jennifer Eastman Attebery June 1983

Negative on file at the Idaho State Historical Society, Boise, Idaho

View from east

Photograph one of three

Lava Rock Structures in South Central Idaho Graves, Lulu, Farm, site 94 (cattle shed)

Two miles north, one mile west, and one-half mile north of Jerome Jerome vicinity, Jerome County, Idaho