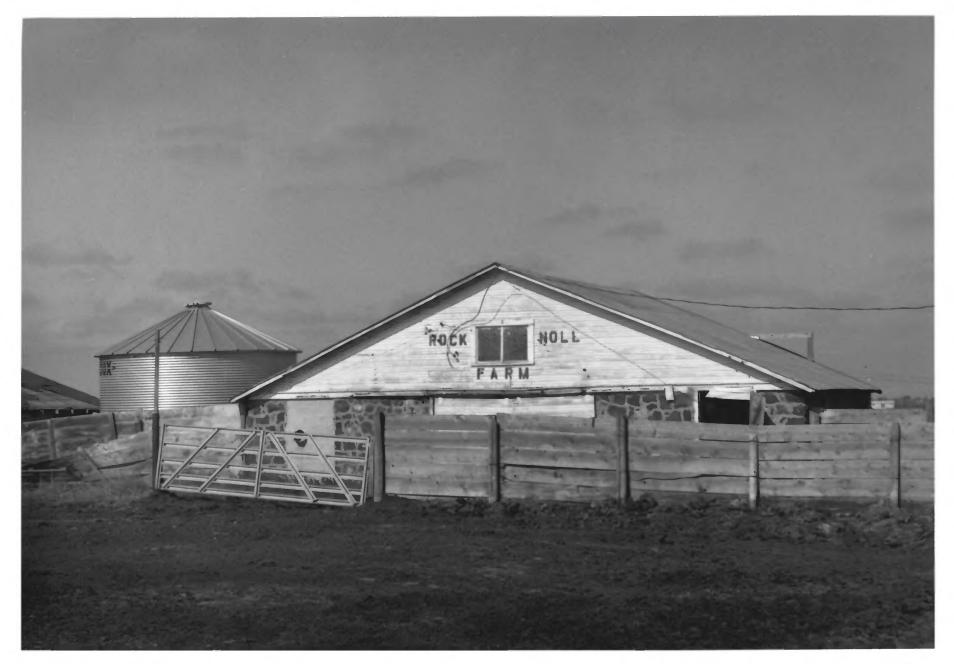

Photograph by Jennifer Eastman Attebery June 1983

Negative on file at the Idaho State Historical Society, Boise, Idaho

View from south

Photograph two of three

Lava Rock Structures in South Central Idaho Graves, Lulu, Farm, site 94 (poultry house)

Two miles north, one mile west, and one-half mile north of Jerome Jerome vicinity. Jerome County. Idaho

Photograph by Jennifer Eastman Attebery June 1983

Negative on file at the Idaho State Historical Society, Boise, Idaho

View from east

Photograph three of three