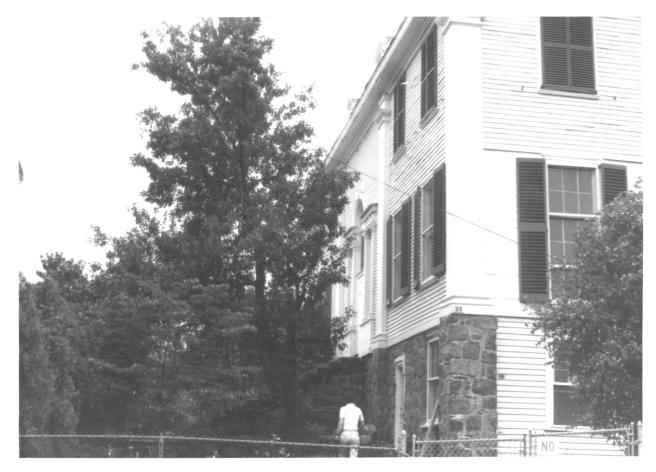

### IDENTIFICATION

DESCRIBE VIEW, DIRECTION, ETC. IF DISTRICT, GIVE BUILDING NAME & STREET

PHOTO NO.

East facade

> UNITED STATES DEPARTMENT OF THE INTERIOR NATIONAL PARK SERVICE