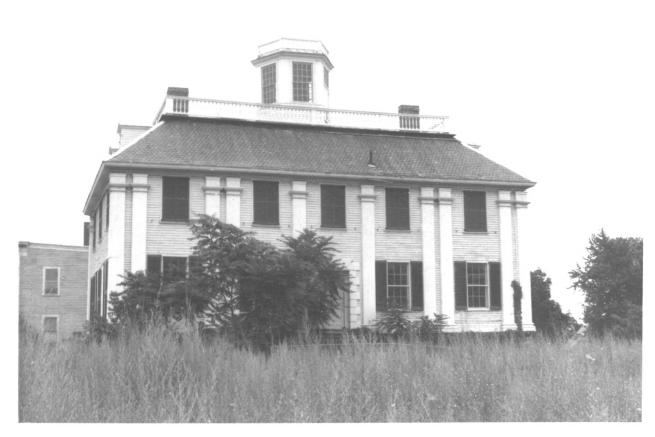

DATE OF PHOTO

August 1975

**NEGATIVE FILED AT** 

HSS

**IDENTIFICATION** 

DESCRIBE VIEW, DIRECTION, ETC. IF DISTRICT, GIVE BUILDING NAME & STREET

PHOTO NO.

West facade