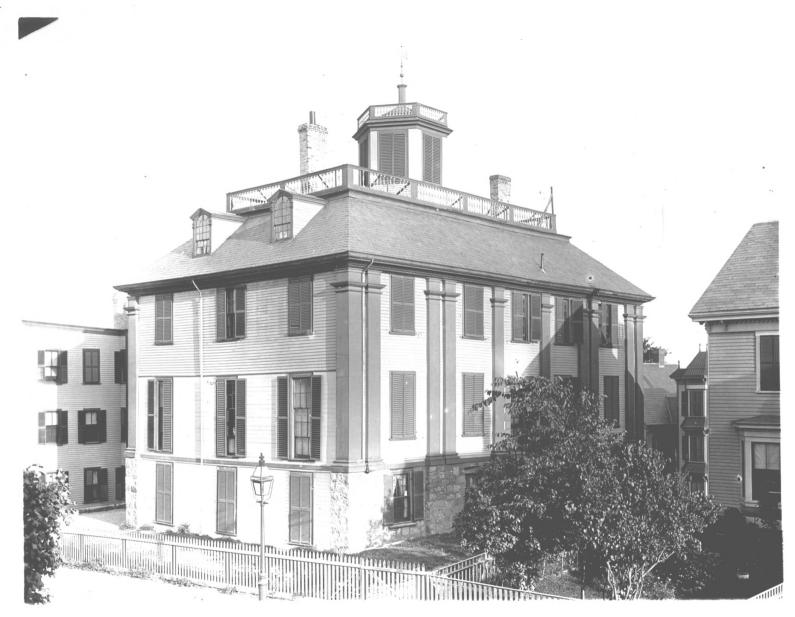

Before 1900

**NEGATIVE FILED AT** 

SPNEA

4 IDENTIFICATION

DESCRIBE VIEW, DIRECTION, ETC. IF DISTRICT, GIVE BUILDING NAME & STREET

PHOTO NO.

House from Shirley Street - Probably before 1900.

UNITED STATES DEPARTMENT OF THE INTERIOR
NATIONAL PARK SERVICE