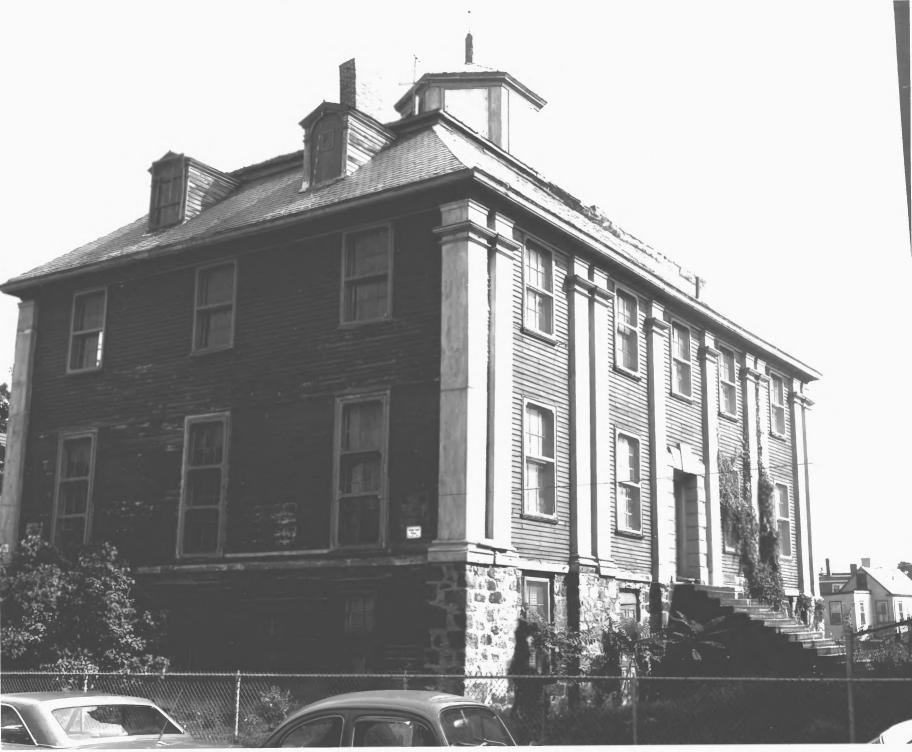

```
63. (350) - 4558 Shirley-Eustis House, 1746
West (front) elevation and north
side (left)
```

Roxbury, Mass.

N.P.S. Photo. 1967

UNITED STATES DEPARTMENT OF THE INTERIOR NATIONAL PARK SERVICE