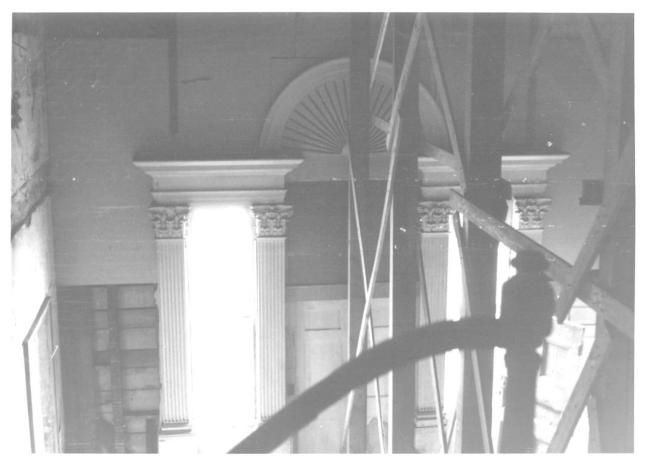

**NEGATIVE FILED AT** 

HSS

DATE OF PHOTO

August 1975

**IDENTIFICATION** 

DESCRIBE VIEW, DIRECTION, ETC. IF DISTRICT, GIVE BUILDING NAME & STREET

PHOTO NO.

Interior of main hall