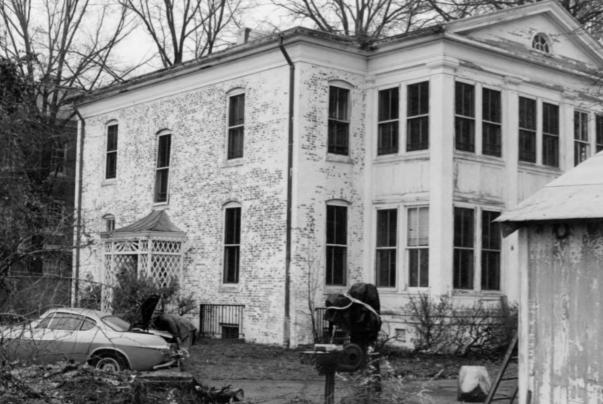

Facing east (west elevation) #1 of 4

U.S. MARINE HOSPITAL EXECUTIVE BUILDING AND LAUNDRY-KITCHEN (EXECUTIVE BUILDING) 374 W. California Avenue, Memphis Shelby County, Tennessee Photo By: John Parish March 27, 1979 Date: Division of Housing and Community Neg. Development, Memphis, Tennessee Facing southeast (west and north elevations) MAR 2 6 1980 #2 of 4