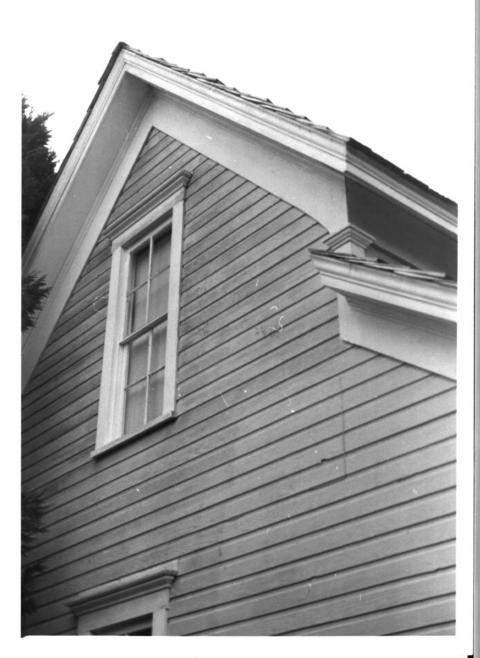

Richard Liebaert photo, 1979 638 5th St. SE Albany, OR 97321

Parker (Moses) House 638 Fifth St. SE Albany, Linn County, Oregon 7 of 10 - detail, west elevation

Richard Liebaert photo, 1979 638 5th St. SE Albany, OR 97321