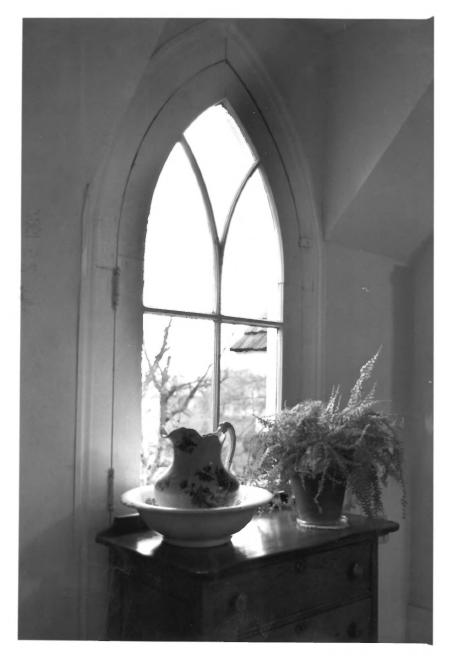

Parker (Moses) House 638 Fifth St. SE Albany, Linn County, Oregon 8 of 10 - porch detail

Richard Liebaert photo, 1979 638 5th St. SE Albany, OR 97321

Parker (Moses) House 638 Fifth St. SE Albany, Linn County, Oregon 9 of 10 - detail of Gothic window

Richard Liebaert photo, 1979 638 5th St. SE Albany, OR 97321

```
Parker (Moses) House
638 Fifth St. SF
Albany, Linn County, Oregon
10 of 10 - interior showing builtt
in china cabinet and passthrough
```