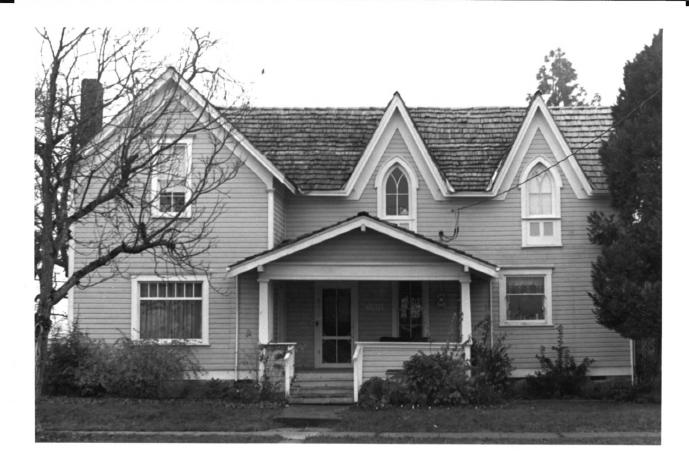

Richard Liebaert photo, 1979 638 5th St. SE Albany, OR 97321 **FEB 2 0 1980** 

Parker (Moses) House 638 Fifth St. SE Albany, Linn County, Oregon 4 of 10 - view from southeast

Richard Liebaert photo, 1979 638 5th St. SE Albany, OR 97321