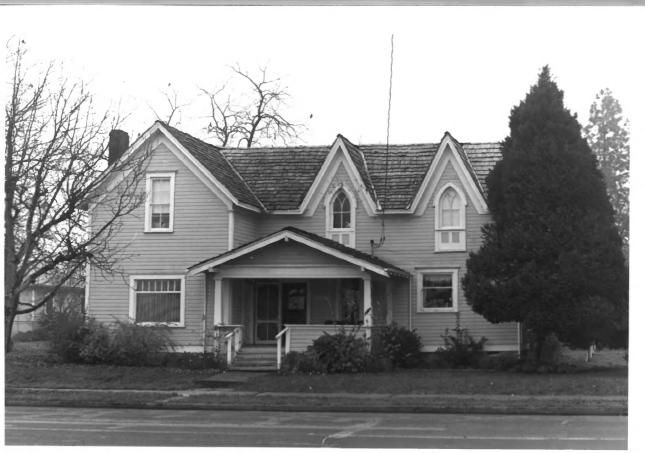

Richard Liebaert photo, 1979 638 Fifth St. SE Albany, OR 97321

Moses Parker House, Albany orego North (front) side.

Photographed 12/6/79 by Richard Liebaert, Owner FEB 2 0 1980

Parker (Moses) House 638 Fifth St. SE Albany, Linn County, Oregon 3 of 10 - north (front) elevation

Richard Liebaert photo, 1979 638 5th St. SE Albany, OR 97321 **FEB 2 0 1980** 

Parker (Moses) House 638 Fifth St. SE Albany, Linn County, Oregon 4 of 10 - view from southeast

Richard Liebaert photo, 1979 638 5th St. SE Albany, OR 97321