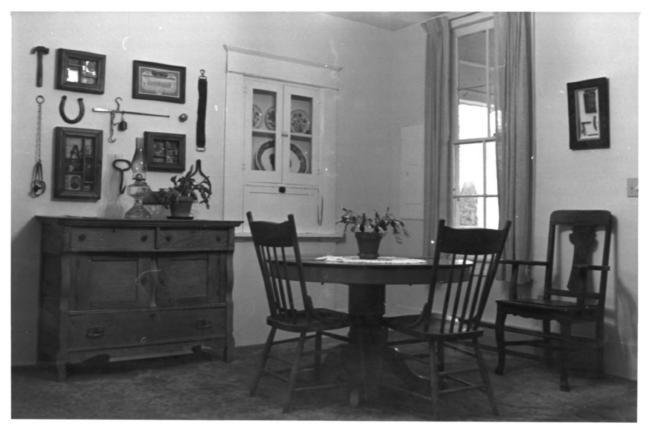

Richard Liebaert photo, 1979 638 5th St. SE Albany, OR 97321

```
Parker (Moses) House
638 Fifth St. SF
Albany, Linn County, Oregon
10 of 10 - interior showing builtt
in china cabinet and passthrough
```

Richard Liebaert photo, 1979 638 5th St. SE Albany, OR 97321

AUG 25 1980 FEB 2 0 1980