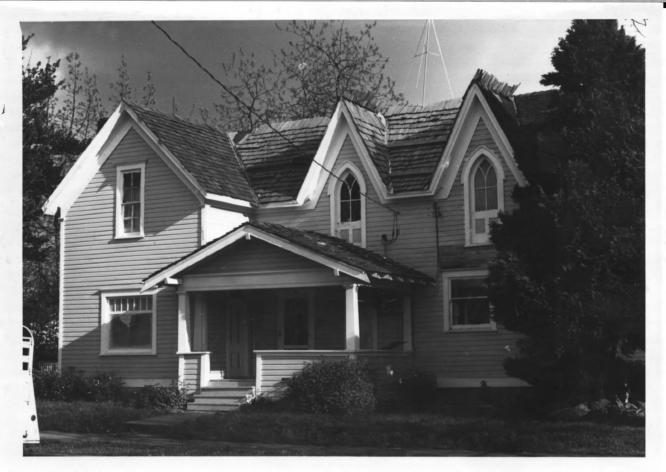

Parker (Moses) House 638 Fifth St. SE Albany, Linn County, Oregon 1 of 10 - north view, c. 1978

City of Albany photo, 1978 Box 490 Albany, OR 97321

.ny

Parker (Moses) House 638 Fifth St. SE Albany, Linn County, Oregon 2 of 10 - north (front) elevation